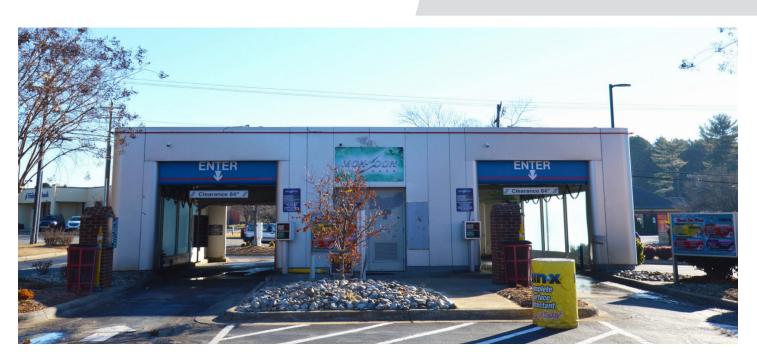

#### DESCRIPTION

Opportunity to own an established carwash in Clemmons, NC. Property features a two-bay Laser Car Wash, upgraded Washselect equipment, and security system with HD cameras. Site is located just off I-40 on Lewisville-Clemmons Road (35,000 VPD). Financials available upon request. Opportunity to add vacuums for additional revenue. Long term billboard lease part of revenue.

#### **KEY FEATURES**

- Opportunity to own an established carwash
- Features a two-bay Laser Car Wash, upgraded Washselect equipment, and security system with HD cameras
- Located just off I-40 on Lewisville-Clemmons Road (35,000 VPD)
- Sale Price: \$790,000
- NOI: \$72,751
- CAP Rate: 9.20%

### DESCRIPTION

Opportunity to own an established carwash in Clemmons, NC. Property features a two-bay Laser Car Wash, upgraded Washselect equipment, and security system with HD cameras. Site is located just off I-40 on Lewisville-Clemmons Road (35,000 VPD). Financials available upon request. Opportunity to add vacuums for additional revenue. Long term billboard lease part of revenue.