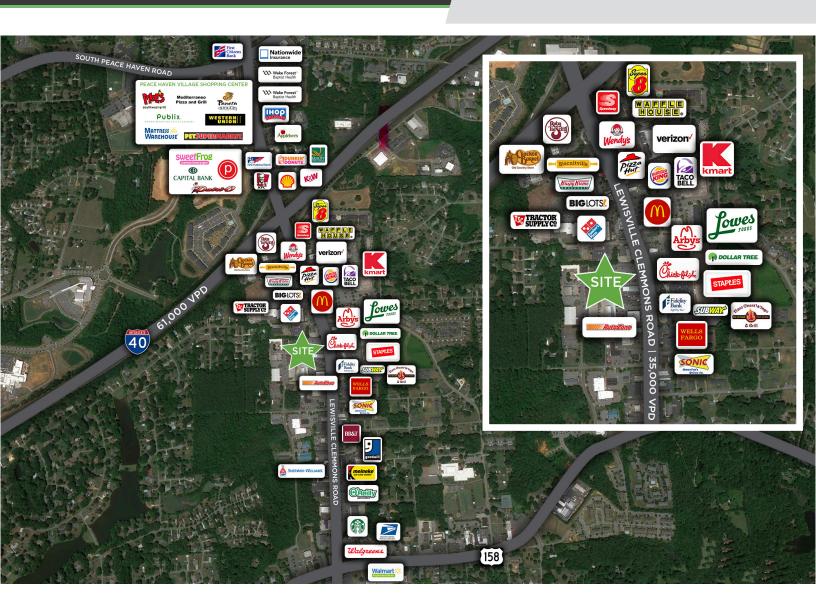

#### DESCRIPTION

Opportunity to own an established carwash in Clemmons, NC. Property features a two-bay Laser Car Wash, upgraded Washselect equipment, and security system with HD cameras. Site is located just off I-40 on Lewisville-Clemmons Road (35,000 VPD). Financials available upon request. Opportunity to add vacuums for additional revenue. Long term billboard lease part of revenue.

### DESCRIPTION

Opportunity to own an established carwash in Clemmons, NC. Property features a two-bay Laser Car Wash, upgraded Washselect equipment, and security system with HD cameras. Site is located just off I-40 on Lewisville-Clemmons Road (35,000 VPD). Financials available upon request. Opportunity to add vacuums for additional revenue. Long term billboard lease part of revenue.