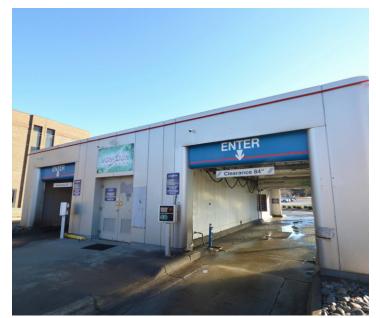

#### DESCRIPTION

Opportunity to own an established carwash in Clemmons, NC. Property features a two-bay Laser Car Wash, upgraded Washselect equipment, and security system with HD cameras. Site is located just off I-40 on Lewisville-Clemmons Road (35,000 VPD). Financials available upon request. Opportunity to add vacuums for additional revenue. Long term billboard lease part of revenue.

#### **KEY FEATURES**

- Opportunity to own an established carwash
- Features a two-bay Laser Car Wash, upgraded Washselect equipment, and security system with HD cameras
- Located just off I-40 on Lewisville-Clemmons Road (35,000 VPD)
- Sale Price: \$790,000
- NOI: \$72,751
- CAP Rate: 9.20%

### DESCRIPTION

Opportunity to own an established carwash in Clemmons, NC. Property features a two-bay Laser Car Wash, upgraded Washselect equipment, and security system with HD cameras. Site is located just off I-40 on Lewisville-Clemmons Road (35,000 VPD). Financials available upon request. Opportunity to add vacuums for additional revenue. Long term billboard lease part of revenue.