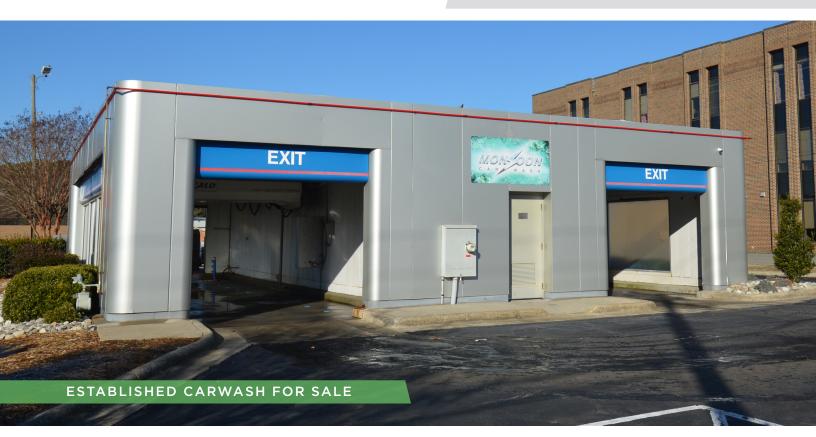

#### DESCRIPTION

Opportunity to own an established carwash in Clemmons, NC. Property features a two-bay Laser Car Wash, upgraded Washselect equipment, and security system with HD cameras. Site is located just off I-40 on Lewisville-Clemmons Road (35,000 VPD). Financials available upon request. Opportunity to add vacuums for additional revenue. Long term billboard lease part of revenue.

#### **KEY FEATURES**

- Opportunity to own an established carwash
- Features a two-bay Laser Car Wash, upgraded Washselect equipment, and security system with HD cameras
- Located just off I-40 on Lewisville-Clemmons Road (35,000 VPD)
- Sale Price: \$790,000
- NOI: \$72,751
- CAP Rate: 9.20%

### DESCRIPTION

Opportunity to own an established carwash in Clemmons, NC. Property features a two-bay Laser Car Wash, upgraded Washselect equipment, and security system with HD cameras. Site is located just off I-40 on Lewisville-Clemmons Road (35,000 VPD). Financials available upon request. Opportunity to add vacuums for additional revenue. Long term billboard lease part of revenue.