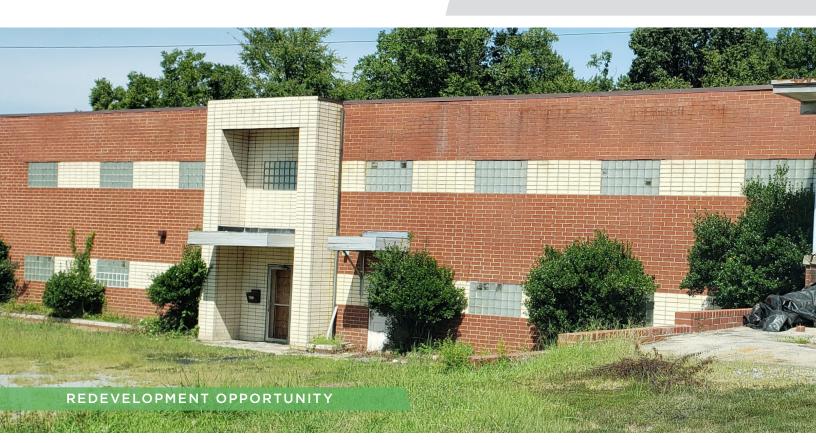

#### DESCRIPTION

Great redevelopment opportunity for residential units and/or self storage in an ideal North Thomasville location. ±28,623 SF on two levels with total building drive around and loading dock. 10,000 vehicles per day on Salem Street.

#### **KEY FEATURES**

- Redevelopment opportunity
- ±28,623 SF Flex/Industrial space
- Located on 2.50 acres
- Two stories with a loading dock
- Sale Price: \$495,000

206 W. FOURTH STREET • WINSTON-SALEM • NORTH CAROLINA • 2710 LTPCOMMERCIAL.COM • 336.724.1715

#### **PROPERTY INFORMATION**

| PROPERTY TYPE  | Flex/Industrial | PROPERTY SUBTYPE | Redevelopment     |
|----------------|-----------------|------------------|-------------------|
| AVAILABLE SF ± | 28,623          | EXTERIOR         | Brick             |
| ACRES          | 2.50            | DOCK DOORS       | 1                 |
| YEAR BUILT     | 1963            | DRIVE-INS        | 1                 |
| ZONING         | M1              | TAX PIN          | 16-041-A-000-0019 |