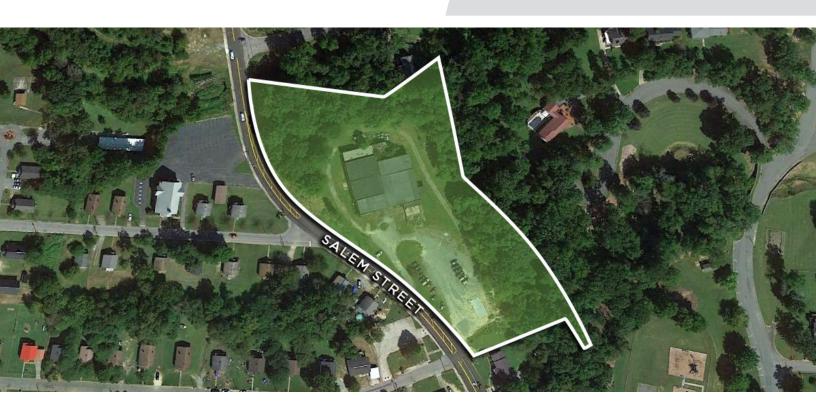

#### DESCRIPTION

Great redevelopment opportunity for residential units and/or self storage in an ideal North Thomasville location. ±28,623 SF on two levels with total building drive around and loading dock. 10,000 vehicles per day on Salem Street.

#### **PROPERTY INFORMATION**

| PROPERTY TYPE  | Flex/Industrial | PROPERTY SUBTYPE | Redevelopment     |
|----------------|-----------------|------------------|-------------------|
| AVAILABLE SF ± | 28,623          | EXTERIOR         | Brick             |
| ACRES          | 2.50            | DOCK DOORS       | 1                 |
| YEAR BUILT     | 1963            | DRIVE-INS        | 1                 |
| ZONING         | M1              | TAX PIN          | 16-041-A-000-0019 |