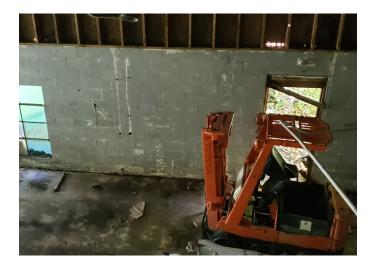

#### DESCRIPTION

Great redevelopment opportunity for residential units and/or self storage in an ideal North Thomasville location. ±28,623 SF on two levels with total building drive around and loading dock. 10,000 vehicles per day on Salem Street.