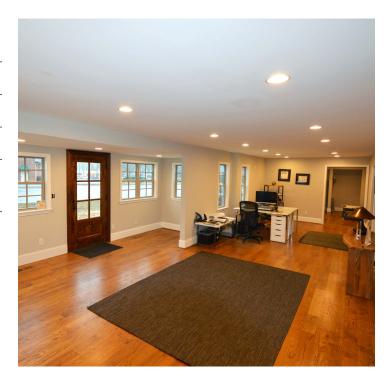

### DESCRIPTION

Highly visible freestanding office/retail building (±2,603 SF) for sale on Shallowford Road in Lewisville. This property features a large entryway, 3 offices, full kitchenette, 3 bathrooms, storage, and ample parking in gravel rear lot. Building can easily be divided for two users and is conveniently located less than 2 miles from Highway 421. Zoned NO-S.

### **KEY FEATURES**

- Highly visible freestanding office/retail building
- Large entryway, 3 offices, full kitchenette, 3 bathrooms, storage, and ample parking in gravel real lot
- Building can easily be divided for two users
- Conveniently located less than 2 miles from Highway 421
- Sale Price: \$375,000