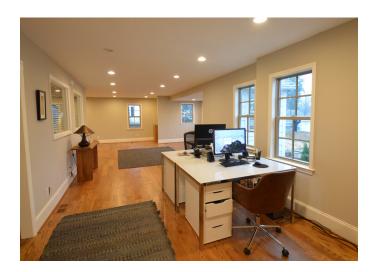

### DESCRIPTION

Highly visible freestanding office/retail building (±2,603 SF) for sale on Shallowford Road in Lewisville. This property features a large entryway, 3 offices, full kitchenette, 3 bathrooms, storage, and ample parking in gravel rear lot. Building can easily be divided for two users and is conveniently located less than 2 miles from Highway 421. Zoned NO-S.

### **KEY FEATURES**

- Highly visible freestanding office/retail building
- Large entryway, 3 offices, full kitchenette, 3 bathrooms, storage, and ample parking in gravel real lot
- Building can easily be divided for two users
- Conveniently located less than 2 miles from Highway 421
- Sale Price: \$375,000