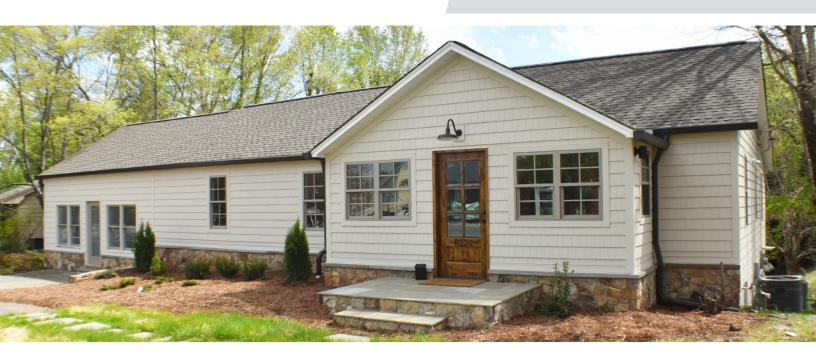

### DESCRIPTION

Highly visible freestanding office/retail building (±2,603 SF) for sale on Shallowford Road in Lewisville. This property features a large entryway, 3 offices, full kitchenette, 3 bathrooms, storage, and ample parking in gravel rear lot. Building can easily be divided for two users and is conveniently located less than 2 miles from Highway 421. Zoned NO-S.