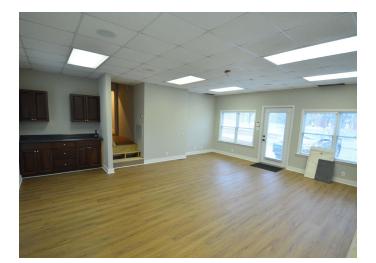

### DESCRIPTION

Highly visible freestanding office/retail building (±2,603 SF) for sale on Shallowford Road in Lewisville. This property features a large entryway, 3 offices, full kitchenette, 3 bathrooms, storage, and ample parking in gravel rear lot. Building can easily be divided for two users and is conveniently located less than 2 miles from Highway 421. Zoned NO-S.

### **KEY FEATURES**

- Highly visible freestanding office/retail building
- Large entryway, 3 offices, full kitchenette, 3 bathrooms, storage, and ample parking in gravel real lot
- Building can easily be divided for two users
- Conveniently located less than 2 miles from Highway 421
- Sale Price: \$375,000