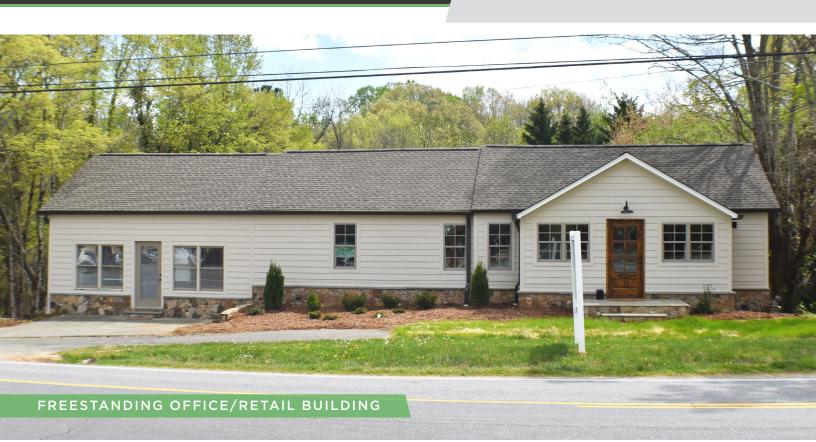

### DESCRIPTION

Highly visible freestanding office/retail building (±2,603 SF) for sale on Shallowford Road in Lewisville. This property features a large entryway, 3 offices, full kitchenette, 3 bathrooms, storage, and ample parking in gravel rear lot. Building can easily be divided for two users and is conveniently located less than 2 miles from Highway 421. Zoned NO-S.

### **KEY FEATURES**

- Highly visible freestanding office/retail building
- Large entryway, 3 offices, full kitchenette, 3 bathrooms, storage, and ample parking in gravel real lot
- Building can easily be divided for two users
- Conveniently located less than 2 miles from Highway 421
- Sale Price: \$375,000