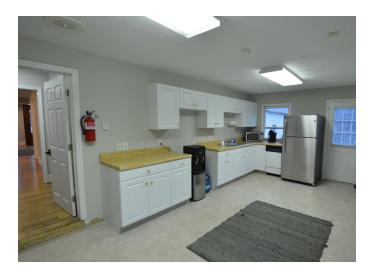

### DESCRIPTION

Highly visible freestanding office/retail building (±2,603 SF) for sale on Shallowford Road in Lewisville. This property features a large entryway, 3 offices, full kitchenette, 3 bathrooms, storage, and ample parking in gravel rear lot. Building can easily be divided for two users and is conveniently located less than 2 miles from Highway 421. Zoned NO-S.

### **KEY FEATURES**

- Highly visible freestanding office/retail building
- Large entryway, 3 offices, full kitchenette, 3 bathrooms, storage, and ample parking in gravel real lot
- Building can easily be divided for two users
- Conveniently located less than 2 miles from Highway 421
- Sale Price: \$375,000