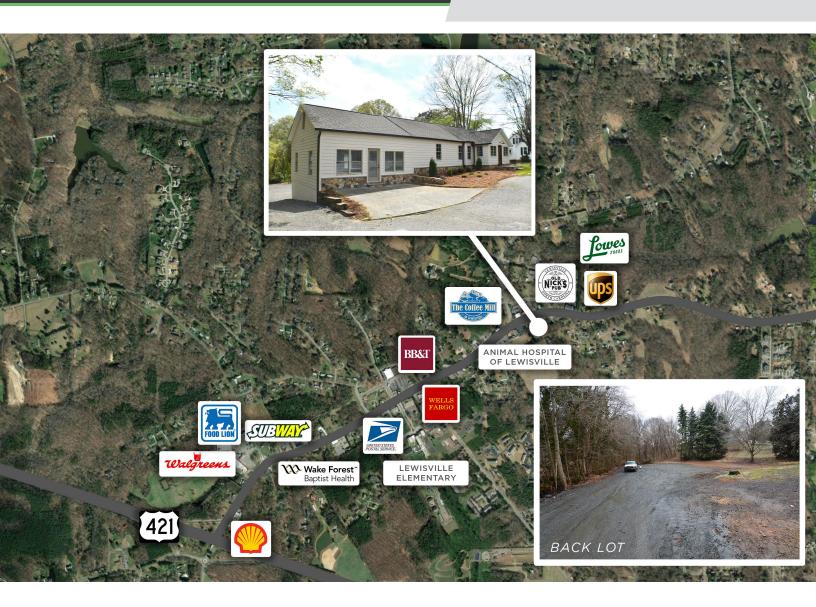

### DESCRIPTION

Highly visible freestanding office/retail building (±2,603 SF) for sale on Shallowford Road in Lewisville. This property features a large entryway, 3 offices, full kitchenette, 3 bathrooms, storage, and ample parking in gravel rear lot. Building can easily be divided for two users and is conveniently located less than 2 miles from Highway 421. Zoned NO-S.

### **KEY FEATURES**

- Highly visible freestanding office/retail building
- Large entryway, 3 offices, full kitchenette, 3 bathrooms, storage, and ample parking in gravel real lot
- Building can easily be divided for two users
- Conveniently located less than 2 miles from Highway 421
- Sale Price: \$375,000