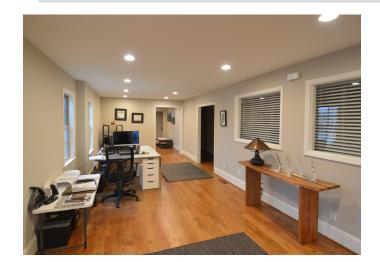

### DESCRIPTION

Highly visible freestanding office/retail building (±2,603 SF) for sale on Shallowford Road in Lewisville. This property features a large entryway, 3 offices, full kitchenette, 3 bathrooms, storage, and ample parking in gravel rear lot. Building can easily be divided for two users and is conveniently located less than 2 miles from Highway 421. Zoned NO-S.

### **KEY FEATURES**

- Highly visible freestanding office/retail building
- Large entryway, 3 offices, full kitchenette, 3 bathrooms, storage, and ample parking in gravel real lot
- Building can easily be divided for two users
- Conveniently located less than 2 miles from Highway 421
- Sale Price: \$375,000