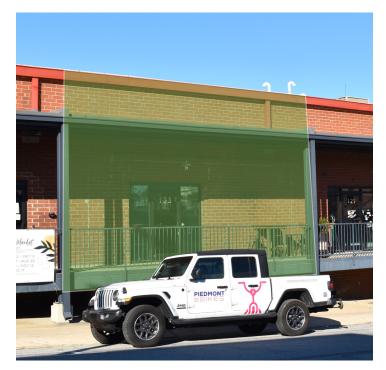

### DESCRIPTION

Rare retail opportunity in the heart of Industry Hill in downtown Winston-Salem. This move-in ready ±1,920 SF retail bay is located at Winston Junction and includes ample on-site surface parking. Excellent tenant mix!

#### DESCRIPTION

Rare retail opportunity in the heart of Industry Hill in downtown Winston-Salem. This move-in ready ±1,920 SF retail bay is located at Winston Junction and includes ample on-site surface parking. Excellent tenant mix!