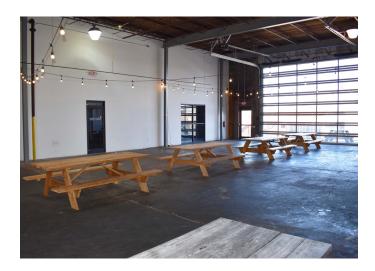

### DESCRIPTION

Rare retail opportunity in the heart of Industry Hill in downtown Winston-Salem. This move-in ready ±1,920 SF retail bay is located at Winston Junction and includes ample on-site surface parking. Excellent tenant mix!

#### DESCRIPTION

Rare retail opportunity in the heart of Industry Hill in downtown Winston-Salem. This move-in ready ±1,920 SF retail bay is located at Winston Junction and includes ample on-site surface parking. Excellent tenant mix!