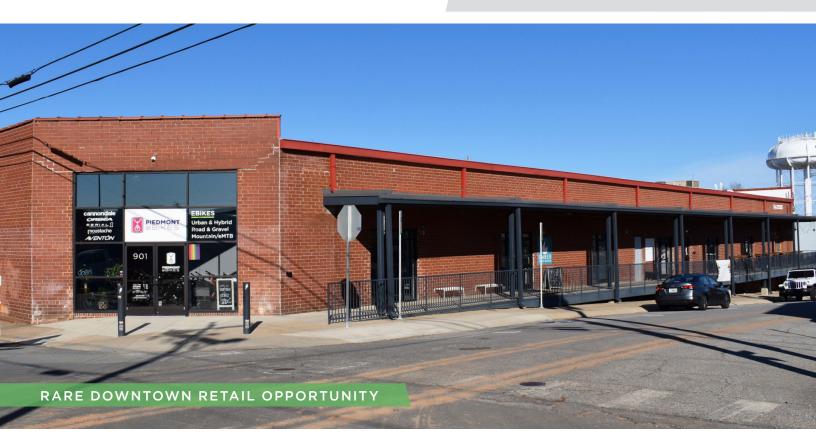

### DESCRIPTION

Rare retail opportunity in the heart of Industry Hill in downtown Winston-Salem. This move-in ready ±1,920 SF retail bay is located at Winston Junction and includes ample on-site surface parking. Excellent tenant mix!

#### DESCRIPTION

Rare retail opportunity in the heart of Industry Hill in downtown Winston-Salem. This move-in ready ±1,920 SF retail bay is located at Winston Junction and includes ample on-site surface parking. Excellent tenant mix!