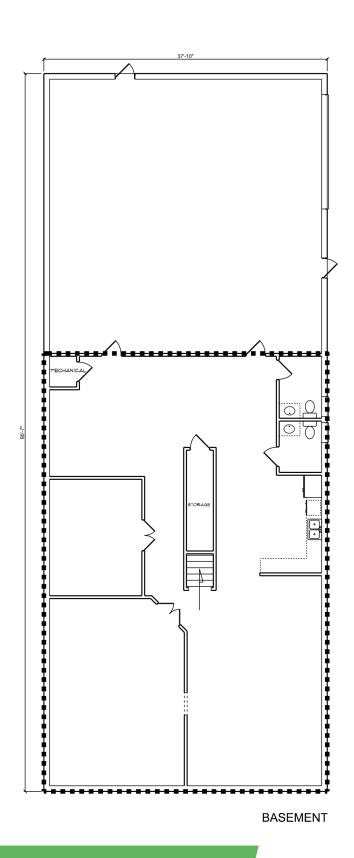

#### FLOOR PLANS

DOTTED LINE REPRESENTS HEATED AREA

FOR LEASE | WINSTON-SALEM, NC 27101