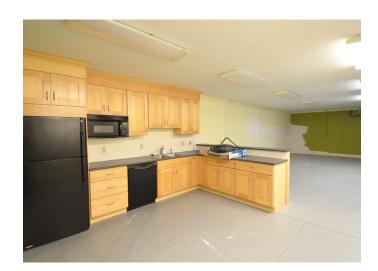

#### **DESCRIPTION**

This property offers a highly visible opportunity located in the thriving West End District. The unique space consists of high ceilings and offers retail, office, and drive-in/storage space. The main level features office space, open work area, two restrooms, and a spacious outdoor patio area. The lower level has a full kitchenette, two restrooms, multiple offices and a drive-in/storage area with a 7ft drive-in door. The garage/workshop is  $\pm 1,500~\rm SF$  of the listed square footage. This property offers 16 surface parking spots.

#### **DESCRIPTION**

This property offers a highly visible opportunity located in the thriving West End District. The unique space consists of high ceilings and offers retail, office, and drive-in/storage space. The main level features office space, open work area, two restrooms, and a spacious outdoor patio area. The lower level has a full kitchenette, two restrooms, multiple offices and a drive-in/storage area with a 7ft drive-in door. The garage/workshop is  $\pm 1,500$  SF of the listed square footage. This property offers 16 surface parking spots.