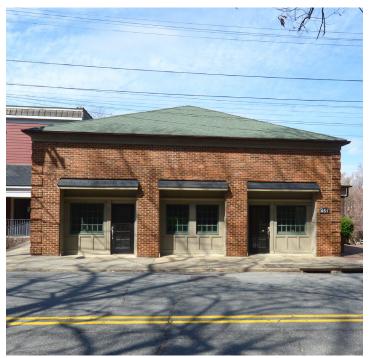

#### **DESCRIPTION**

This property offers a highly visible opportunity located in the thriving West End District. The unique space consists of high ceilings and offers retail, office, and drive-in/storage space. The main level features office space, open work area, two restrooms, and a spacious outdoor patio area. The lower level has a full kitchenette, two restrooms, multiple offices and a drive-in/storage area with a 7ft drive-in door. The garage/workshop is  $\pm 1,500~\rm SF$  of the listed square footage. This property offers 16 surface parking spots.

#### **DESCRIPTION**

This property offers a highly visible opportunity located in the thriving West End District. The unique space consists of high ceilings and offers retail, office, and drive-in/storage space. The main level features office space, open work area, two restrooms, and a spacious outdoor patio area. The lower level has a full kitchenette, two restrooms, multiple offices and a drive-in/storage area with a 7ft drive-in door. The garage/workshop is  $\pm 1,500$  SF of the listed square footage. This property offers 16 surface parking spots.