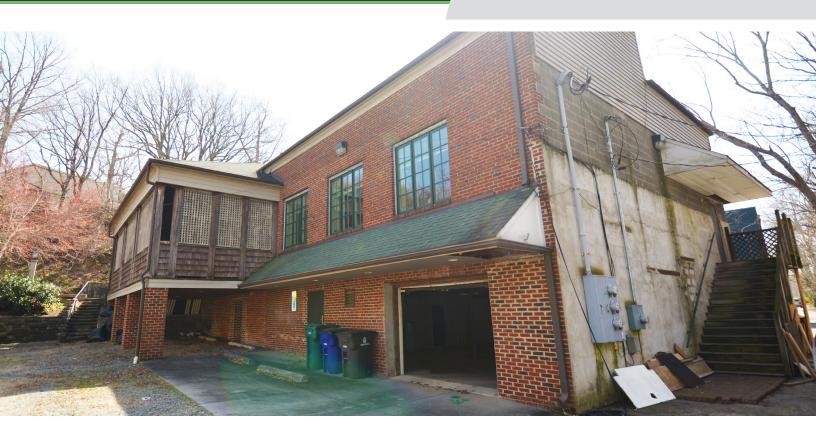

#### **DESCRIPTION**

This property offers a highly visible opportunity located in the thriving West End District. The unique space consists of high ceilings and offers retail, office, and drive-in/storage space. The main level features office space, open work area, two restrooms, and a spacious outdoor patio area. The lower level has a full kitchenette, two restrooms, multiple offices and a drive-in/storage area with a 7ft drive-in door. The garage/workshop is  $\pm 1,500~\rm SF$  of the listed square footage. This property offers 16 surface parking spots.

#### **DESCRIPTION**

This property offers a highly visible opportunity located in the thriving West End District. The unique space consists of high ceilings and offers retail, office, and drive-in/storage space. The main level features office space, open work area, two restrooms, and a spacious outdoor patio area. The lower level has a full kitchenette, two restrooms, multiple offices and a drive-in/storage area with a 7ft drive-in door. The garage/workshop is  $\pm 1,500$  SF of the listed square footage. This property offers 16 surface parking spots.