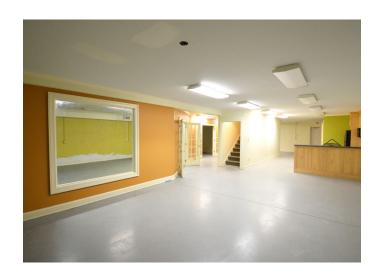

#### **DESCRIPTION**

This property offers a highly visible opportunity located in the thriving West End District. The unique space consists of high ceilings and offers retail, office, and drive-in/storage space. The main level features office space, open work area, two restrooms, and a spacious outdoor patio area. The lower level has a full kitchenette, two restrooms, multiple offices and a drive-in/storage area with a 7ft drive-in door. The garage/workshop is  $\pm 1,500~\rm SF$  of the listed square footage. This property offers 16 surface parking spots.

#### **DESCRIPTION**

This property offers a highly visible opportunity located in the thriving West End District. The unique space consists of high ceilings and offers retail, office, and drive-in/storage space. The main level features office space, open work area, two restrooms, and a spacious outdoor patio area. The lower level has a full kitchenette, two restrooms, multiple offices and a drive-in/storage area with a 7ft drive-in door. The garage/workshop is  $\pm 1,500$  SF of the listed square footage. This property offers 16 surface parking spots.