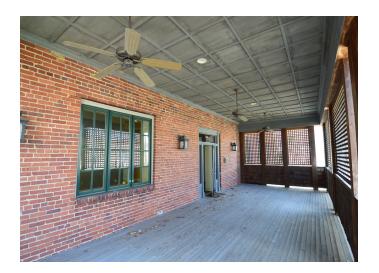

#### **DESCRIPTION**

This property offers a highly visible opportunity located in the thriving West End District. The unique space consists of high ceilings and offers retail, office, and drive-in/storage space. The main level features office space, open work area, two restrooms, and a spacious outdoor patio area. The lower level has a full kitchenette, two restrooms, multiple offices and a drive-in/storage area with a 7ft drive-in door. The garage/workshop is  $\pm 1,500~\rm SF$  of the listed square footage. This property offers 16 surface parking spots.

#### **DESCRIPTION**

This property offers a highly visible opportunity located in the thriving West End District. The unique space consists of high ceilings and offers retail, office, and drive-in/storage space. The main level features office space, open work area, two restrooms, and a spacious outdoor patio area. The lower level has a full kitchenette, two restrooms, multiple offices and a drive-in/storage area with a 7ft drive-in door. The garage/workshop is  $\pm 1,500$  SF of the listed square footage. This property offers 16 surface parking spots.