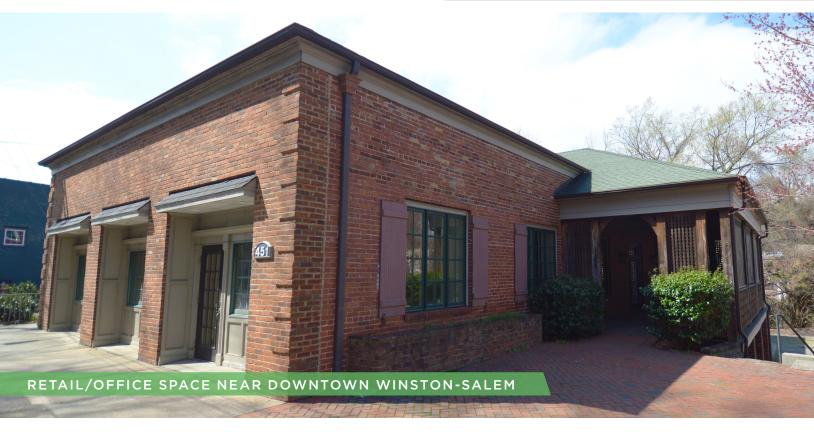

#### **DESCRIPTION**

This property offers a highly visible opportunity located in the thriving West End District. The unique space consists of high ceilings and offers retail, office, and drive-in/storage space. The main level features office space, open work area, two restrooms, and a spacious outdoor patio area. The lower level has a full kitchenette, two restrooms, multiple offices and a drive-in/storage area with a 7ft drive-in door. The garage/workshop is  $\pm 1,500~\rm SF$  of the listed square footage. This property offers 16 surface parking spots.

#### **DESCRIPTION**

This property offers a highly visible opportunity located in the thriving West End District. The unique space consists of high ceilings and offers retail, office, and drive-in/storage space. The main level features office space, open work area, two restrooms, and a spacious outdoor patio area. The lower level has a full kitchenette, two restrooms, multiple offices and a drive-in/storage area with a 7ft drive-in door. The garage/workshop is  $\pm 1,500$  SF of the listed square footage. This property offers 16 surface parking spots.