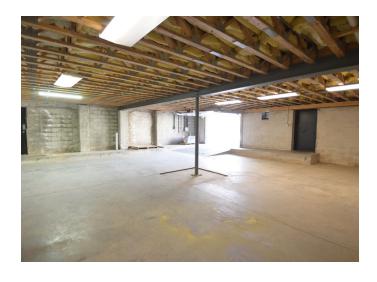

#### **DESCRIPTION**

This property offers a highly visible opportunity located in the thriving West End District. The unique space consists of high ceilings and offers retail, office, and drive-in/storage space. The main level features office space, open work area, two restrooms, and a spacious outdoor patio area. The lower level has a full kitchenette, two restrooms, multiple offices and a drive-in/storage area with a 7ft drive-in door. The garage/workshop is  $\pm 1,500~\rm SF$  of the listed square footage. This property offers 16 surface parking spots.

#### **DESCRIPTION**

This property offers a highly visible opportunity located in the thriving West End District. The unique space consists of high ceilings and offers retail, office, and drive-in/storage space. The main level features office space, open work area, two restrooms, and a spacious outdoor patio area. The lower level has a full kitchenette, two restrooms, multiple offices and a drive-in/storage area with a 7ft drive-in door. The garage/workshop is  $\pm 1,500$  SF of the listed square footage. This property offers 16 surface parking spots.