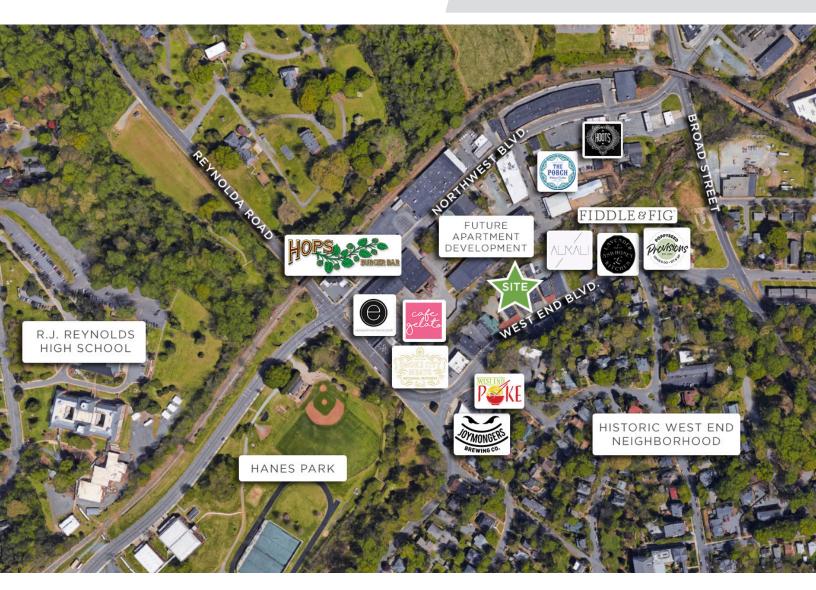

#### **DESCRIPTION**

This property offers a highly visible opportunity located in the thriving West End District. The unique space consists of high ceilings and offers retail, office, and drive-in/storage space. The main level features office space, open work area, two restrooms, and a spacious outdoor patio area. The lower level has a full kitchenette, two restrooms, multiple offices and a drive-in/storage area with a 7ft drive-in door. The garage/workshop is  $\pm 1,500~\rm SF$  of the listed square footage. This property offers 16 surface parking spots.

#### **DESCRIPTION**

This property offers a highly visible opportunity located in the thriving West End District. The unique space consists of high ceilings and offers retail, office, and drive-in/storage space. The main level features office space, open work area, two restrooms, and a spacious outdoor patio area. The lower level has a full kitchenette, two restrooms, multiple offices and a drive-in/storage area with a 7ft drive-in door. The garage/workshop is  $\pm 1,500$  SF of the listed square footage. This property offers 16 surface parking spots.