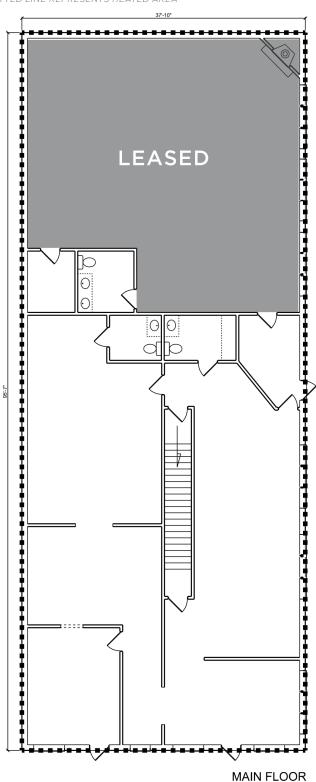

#### FLOOR PLANS

DOTTED LINE REPRESENTS HEATED AREA

FOR LEASE | WINSTON-SALEM, NC 27101