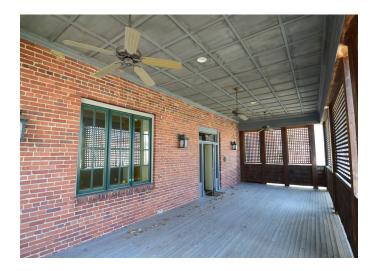

## DESCRIPTION

This property offers a highly visible opportunity located in the thriving West End District. The unique space consists of high ceilings and offers retail, office, and drive-in/storage space. The main level features office space, open work area, two restrooms, and a spacious outdoor patio area. The lower level has a full kitchenette, two restrooms, multiple offices and a drive-in/storage area with a 7ft drive-in door. The garage/workshop is ±1,500 SF of the listed square footage. This property offers 16 surface parking spots. New ±1,500 SF space with ample lighting and loft.