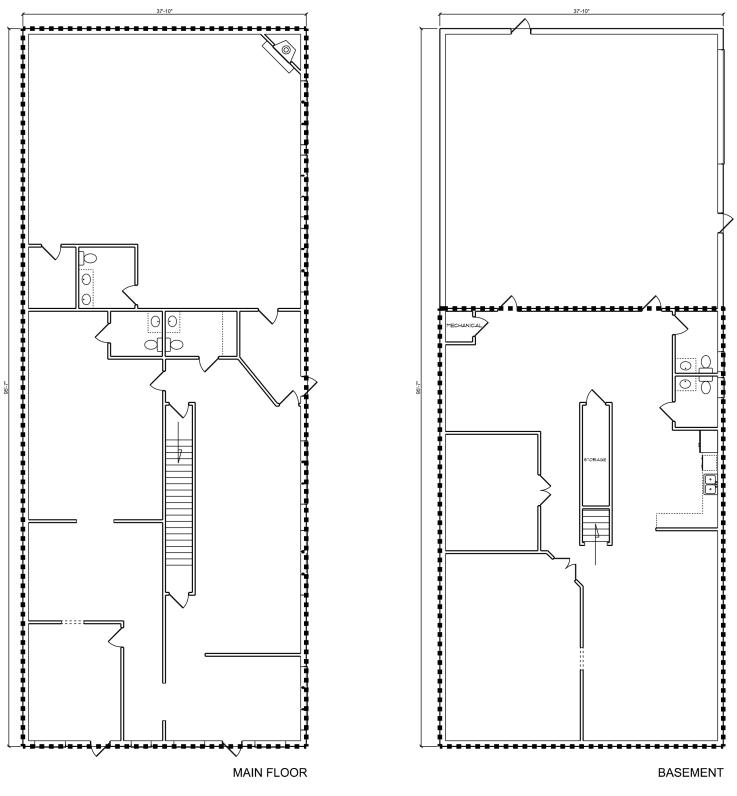

# Linville Team Partners

COMMERCIAL REAL ESTATE

206 W. FOURTH STREET • WINSTON-SALEM • NORTH CAROLINA • 2710 LTPCOMMERCIAL.COM • 336.724.1715

FOR LEASE | WINSTON-SALEM, NC 27101

Linville Team Partners

FLOOR PLANS

## DESCRIPTION

This property offers a highly visible opportunity located in the thriving West End District. The unique space consists of high ceilings and offers retail, office, and drive-in/storage space. The main level features office space, open work area, two restrooms, and a spacious outdoor patio area. The lower level has a full kitchenette, two restrooms, multiple offices and a drive-in/storage area with a 7ft drive-in door. The garage/workshop is ±1,500 SF of the listed square footage. This property offers 16 surface parking spots. New ±1,500 SF space with ample lighting and loft.

## **PROPERTY INFORMATION**

| PROPERTY TYPE  | Retail/Office/Storage | FLOORS    | 2                |
|----------------|-----------------------|-----------|------------------|
| AVAILABLE SF ± | 1,500-7,813           | RESTROOMS | 3                |
| ACRES          | 0.34                  | PARKING   | 16 Surface Spots |
| YEAR BUILT     | 1930                  | ZONING    | РВ               |