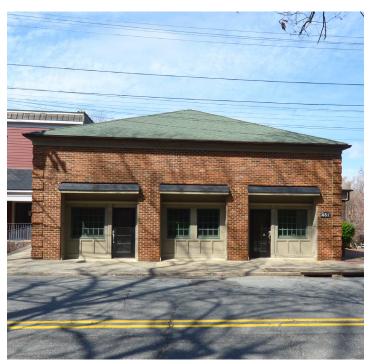

## DESCRIPTION

This property offers a highly visible opportunity located in the thriving West End District. The unique space consists of high ceilings and offers retail, office, and drive-in/storage space. The main level features office space, open work area, two restrooms, and a spacious outdoor patio area. The lower level has a full kitchenette, two restrooms, multiple offices and a drive-in/storage area with a 7ft drive-in door. The garage/workshop is ±1,500 SF of the listed square footage. This property offers 16 surface parking spots. New ±1,500 SF space with ample lighting and loft.