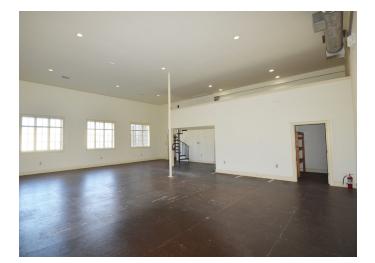

## DESCRIPTION

This property offers a highly visible opportunity located in the thriving West End District. The unique space consists of high ceilings and offers retail, office, and drive-in/storage space. The main level features office space, open work area, two restrooms, and a spacious outdoor patio area. The lower level has a full kitchenette, two restrooms, multiple offices and a drive-in/storage area with a 7ft drive-in door. The garage/workshop is ±1,500 SF of the listed square footage. This property offers 16 surface parking spots. New ±1,500 SF space with ample lighting and loft.