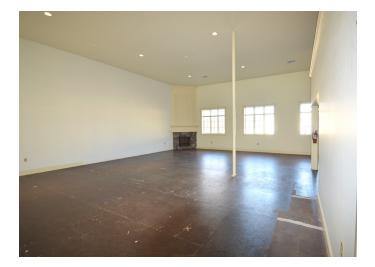

## DESCRIPTION

This property offers a highly visible opportunity located in the thriving West End District. The unique space consists of high ceilings and offers retail, office, and drive-in/storage space. The main level features office space, open work area, two restrooms, and a spacious outdoor patio area. The lower level has a full kitchenette, two restrooms, multiple offices and a drive-in/storage area with a 7ft drive-in door. The garage/workshop is ±1,500 SF of the listed square footage. This property offers 16 surface parking spots. New ±1,500 SF space with ample lighting and loft.