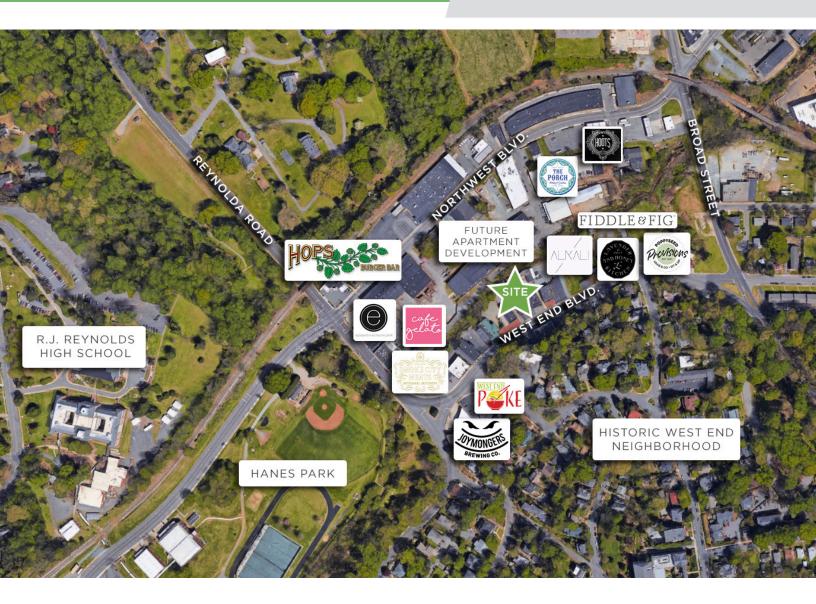

## DESCRIPTION

This property offers a highly visible opportunity located in the thriving West End District. The unique space consists of high ceilings and offers retail, office, and drive-in/storage space. The main level features office space, open work area, two restrooms, and a spacious outdoor patio area. The lower level has a full kitchenette, two restrooms, multiple offices and a drive-in/storage area with a 7ft drive-in door. The garage/workshop is ±1,500 SF of the listed square footage. This property offers 16 surface parking spots. New ±1,500 SF space with ample lighting and loft.