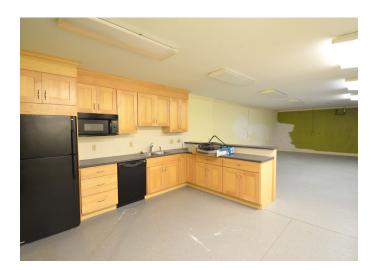

## DESCRIPTION

This property offers a highly visible opportunity located in the thriving West End District. The unique space consists of high ceilings and offers retail, office, and drive-in/storage space. The main level features office space, open work area, two restrooms, and a spacious outdoor patio area. The lower level has a full kitchenette, two restrooms, multiple offices and a drive-in/storage area with a 7ft drive-in door. The garage/workshop is ±1,500 SF of the listed square footage. This property offers 16 surface parking spots. New ±1,500 SF space with ample lighting and loft.