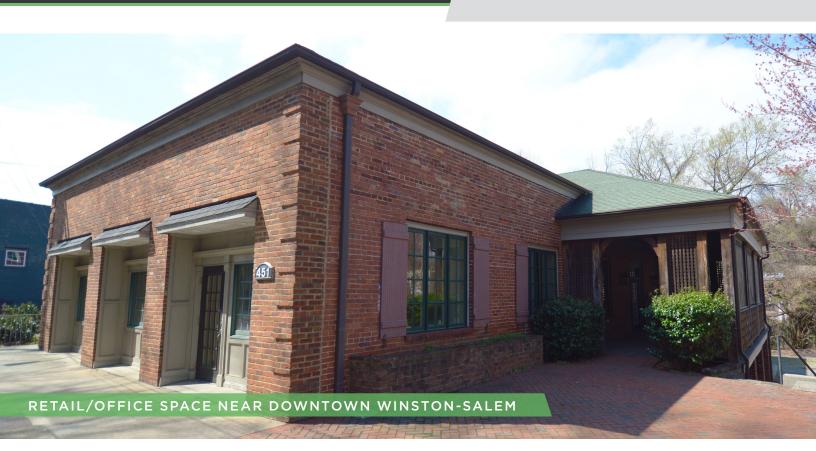

## DESCRIPTION

This property offers a highly visible opportunity located in the thriving West End District. The unique space consists of high ceilings and offers retail, office, and drive-in/storage space. The main level features office space, open work area, two restrooms, and a spacious outdoor patio area. The lower level has a full kitchenette, two restrooms, multiple offices and a drive-in/storage area with a 7ft drive-in door. The garage/workshop is ±1,500 SF of the listed square footage. This property offers 16 surface parking spots. New ±1,500 SF space with ample lighting and loft.

#### **KEY FEATURES**

- Highly visible opportunity located in the thriving West End District
- Retail, office, and drive-in/storage space
- 16 surface parking spots available
- Rent: \$14.00, Modified Gross