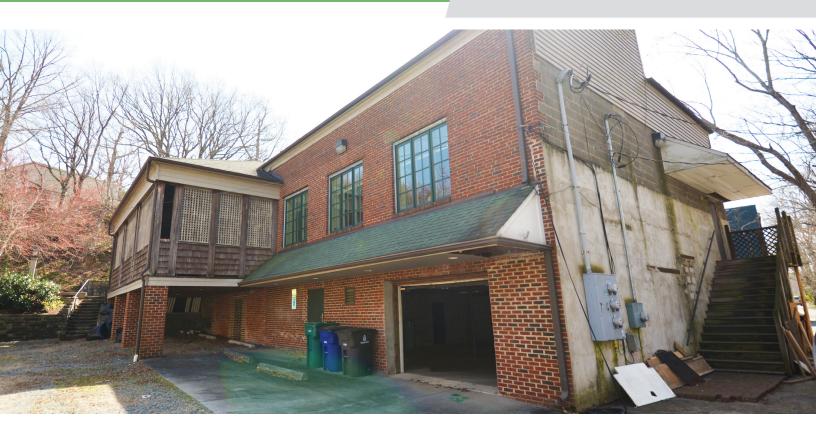

## DESCRIPTION

This property offers a highly visible opportunity located in the thriving West End District. The unique space consists of high ceilings and offers retail, office, and drive-in/storage space. The main level features office space, open work area, two restrooms, and a spacious outdoor patio area. The lower level has a full kitchenette, two restrooms, multiple offices and a drive-in/storage area with a 7ft drive-in door. The garage/workshop is ±1,500 SF of the listed square footage. This property offers 16 surface parking spots. New ±1,500 SF space with ample lighting and loft.