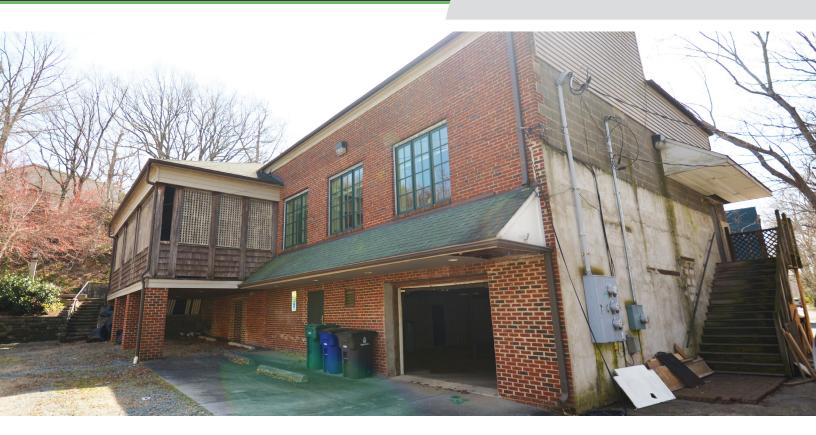

#### **DESCRIPTION**

This property offers a highly visible opportunity located in the thriving West End District. The unique space consists of high ceilings and offers office, retail and drive-in/storage space. The main level features office space, open work area, two restrooms, and a spacious outdoor patio area. The lower level has a full kitchenette, two restrooms, multiple offices and a drive-in/storage area with a 7ft drive-in door. The garage/workshop is  $\pm 1,500~\rm SF$  of the listed square footage. This property offers 16 surface parking spots.

#### **DESCRIPTION**

This property offers a highly visible opportunity located in the thriving West End District. The unique space consists of high ceilings and offers office, retail and drive-in/storage space. The main level features office space, open work area, two restrooms, and a spacious outdoor patio area. The lower level has a full kitchenette, two restrooms, multiple offices and a drive-in/storage area with a 7ft drive-in door. The garage/workshop is ±1,500 SF of the listed square footage. This property offers 16 surface parking spots.