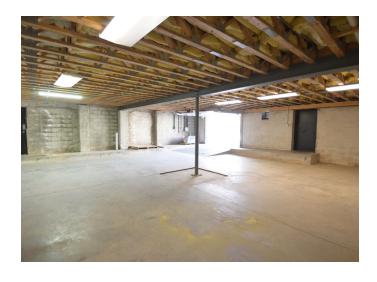

#### **DESCRIPTION**

This property offers a highly visible opportunity located in the thriving West End District. The unique space consists of high ceilings and offers office, retail and drive-in/storage space. The main level features office space, open work area, two restrooms, and a spacious outdoor patio area. The lower level has a full kitchenette, two restrooms, multiple offices and a drive-in/storage area with a 7ft drive-in door. The garage/workshop is  $\pm 1,500~\rm SF$  of the listed square footage. This property offers 16 surface parking spots.

#### **DESCRIPTION**

This property offers a highly visible opportunity located in the thriving West End District. The unique space consists of high ceilings and offers office, retail and drive-in/storage space. The main level features office space, open work area, two restrooms, and a spacious outdoor patio area. The lower level has a full kitchenette, two restrooms, multiple offices and a drive-in/storage area with a 7ft drive-in door. The garage/workshop is ±1,500 SF of the listed square footage. This property offers 16 surface parking spots.