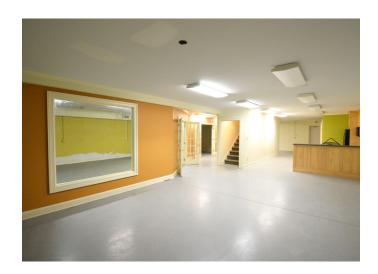

#### **DESCRIPTION**

This property offers a highly visible opportunity located in the thriving West End District. The unique space consists of high ceilings and offers office, retail and drive-in/storage space. The main level features office space, open work area, two restrooms, and a spacious outdoor patio area. The lower level has a full kitchenette, two restrooms, multiple offices and a drive-in/storage area with a 7ft drive-in door. The garage/workshop is  $\pm 1,500~\rm SF$  of the listed square footage. This property offers 16 surface parking spots.

#### **DESCRIPTION**

This property offers a highly visible opportunity located in the thriving West End District. The unique space consists of high ceilings and offers office, retail and drive-in/storage space. The main level features office space, open work area, two restrooms, and a spacious outdoor patio area. The lower level has a full kitchenette, two restrooms, multiple offices and a drive-in/storage area with a 7ft drive-in door. The garage/workshop is ±1,500 SF of the listed square footage. This property offers 16 surface parking spots.