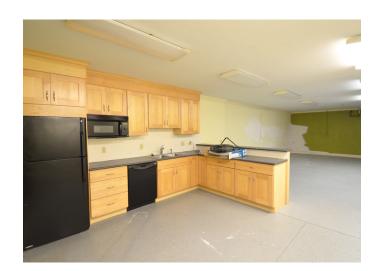

#### **DESCRIPTION**

This property offers a highly visible opportunity located in the thriving West End District. The unique space consists of high ceilings and offers office, retail and drive-in/storage space. The main level features office space, open work area, two restrooms, and a spacious outdoor patio area. The lower level has a full kitchenette, two restrooms, multiple offices and a drive-in/storage area with a 7ft drive-in door. The garage/workshop is  $\pm 1,500~\rm SF$  of the listed square footage. This property offers 16 surface parking spots.

#### **DESCRIPTION**

This property offers a highly visible opportunity located in the thriving West End District. The unique space consists of high ceilings and offers office, retail and drive-in/storage space. The main level features office space, open work area, two restrooms, and a spacious outdoor patio area. The lower level has a full kitchenette, two restrooms, multiple offices and a drive-in/storage area with a 7ft drive-in door. The garage/workshop is ±1,500 SF of the listed square footage. This property offers 16 surface parking spots.