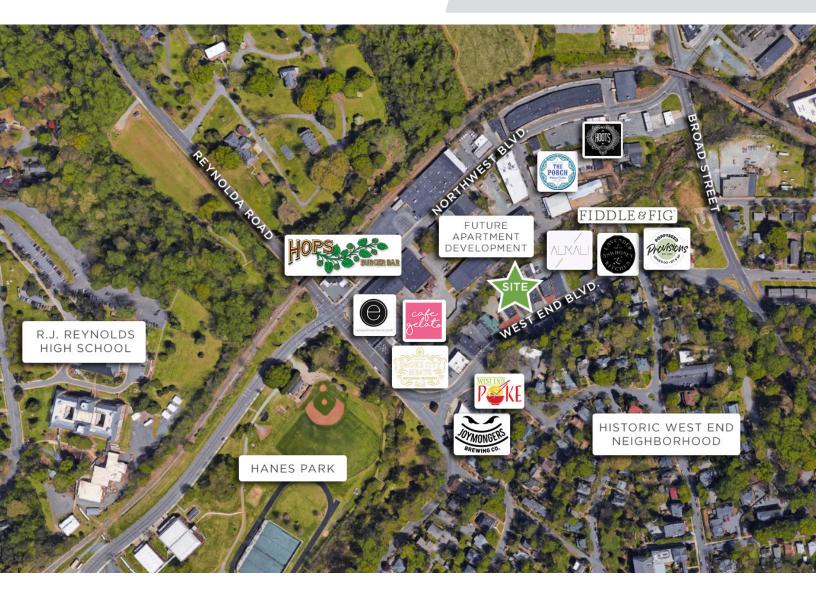

#### **DESCRIPTION**

This property offers a highly visible opportunity located in the thriving West End District. The unique space consists of high ceilings and offers office, retail and drive-in/storage space. The main level features office space, open work area, two restrooms, and a spacious outdoor patio area. The lower level has a full kitchenette, two restrooms, multiple offices and a drive-in/storage area with a 7ft drive-in door. The garage/workshop is  $\pm 1,500~\rm SF$  of the listed square footage. This property offers 16 surface parking spots.

#### **DESCRIPTION**

This property offers a highly visible opportunity located in the thriving West End District. The unique space consists of high ceilings and offers office, retail and drive-in/storage space. The main level features office space, open work area, two restrooms, and a spacious outdoor patio area. The lower level has a full kitchenette, two restrooms, multiple offices and a drive-in/storage area with a 7ft drive-in door. The garage/workshop is ±1,500 SF of the listed square footage. This property offers 16 surface parking spots.