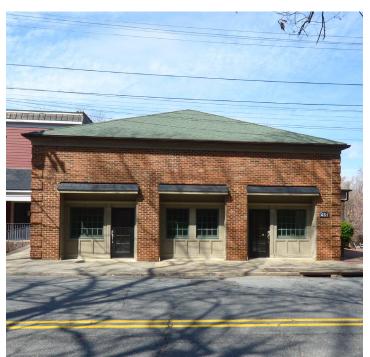

#### **DESCRIPTION**

This property offers a highly visible opportunity located in the thriving West End District. The unique space consists of high ceilings and offers office, retail and drive-in/storage space. The main level features office space, open work area, two restrooms, and a spacious outdoor patio area. The lower level has a full kitchenette, two restrooms, multiple offices and a drive-in/storage area with a 7ft drive-in door. The garage/workshop is  $\pm 1,500~\rm SF$  of the listed square footage. This property offers 16 surface parking spots.

### **KEY FEATURES**

- Highly visible opportunity located in the thriving West End District
- Office, retail, and drive-in/storage space
- 16 surface parking spots available
- Rent: \$14.75, Modified Gross