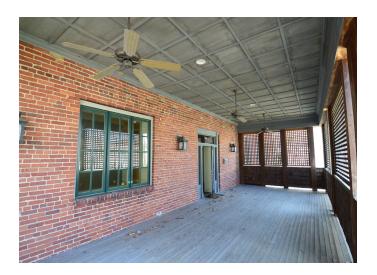

#### **DESCRIPTION**

This property offers a highly visible opportunity located in the thriving West End District. The unique space consists of high ceilings and offers office, retail and drive-in/storage space. The main level features office space, open work area, two restrooms, and a spacious outdoor patio area. The lower level has a full kitchenette, two restrooms, multiple offices and a drive-in/storage area with a 7ft drive-in door. The garage/workshop is  $\pm 1,500~\rm SF$  of the listed square footage. This property offers 16 surface parking spots.

#### **DESCRIPTION**

This property offers a highly visible opportunity located in the thriving West End District. The unique space consists of high ceilings and offers office, retail and drive-in/storage space. The main level features office space, open work area, two restrooms, and a spacious outdoor patio area. The lower level has a full kitchenette, two restrooms, multiple offices and a drive-in/storage area with a 7ft drive-in door. The garage/workshop is ±1,500 SF of the listed square footage. This property offers 16 surface parking spots.