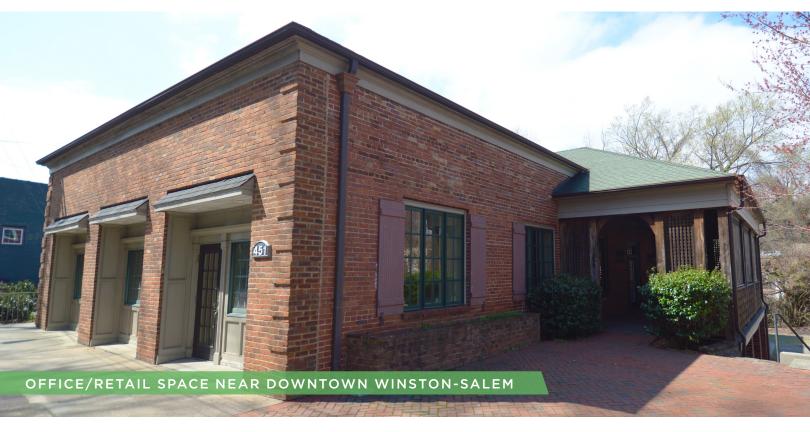

#### **DESCRIPTION**

This property offers a highly visible opportunity located in the thriving West End District. The unique space consists of high ceilings and offers office, retail and drive-in/storage space. The main level features office space, open work area, two restrooms, and a spacious outdoor patio area. The lower level has a full kitchenette, two restrooms, multiple offices and a drive-in/storage area with a 7ft drive-in door. The garage/workshop is  $\pm 1,500~\rm SF$  of the listed square footage. This property offers 16 surface parking spots.

### **KEY FEATURES**

- Highly visible opportunity located in the thriving West End District
- Office, retail, and drive-in/storage space
- 16 surface parking spots available
- Rent: \$14.75, Modified Gross