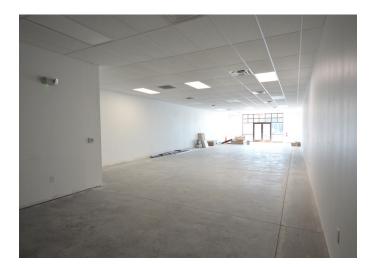

#### DESCRIPTION

±2,021 SF retail space conveniently located on Country Club Road (20,000 VPD) between Jonestown and Peace Haven Road. Middle unit available in warm shell condition with healthy tenant improvement allowance and ample parking (50 spots) with excellent ingress/egress for full movement on Country Club Road. Co-tenants: Dunkin Donuts and Sherwin Williams.

### **KEY FEATURES**

- ±2,021 SF retail space conveniently located on Country Club Road
- Middle unit available in shell condition with healthy tenant improvement allowance
- Ample parking with excellent ingress/egress
- Co-tenants: Dunkin Donuts and Sherwin Williams
- Rent: \$23.25, NNN