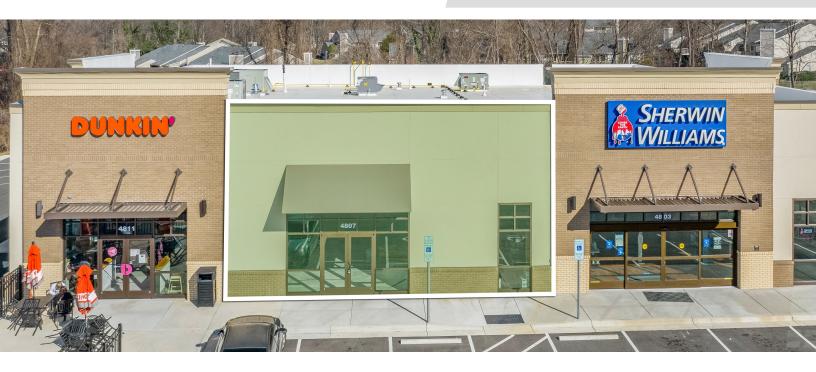

#### DESCRIPTION

±2,021 SF retail space conveniently located on Country Club Road (20,000 VPD) between Jonestown and Peace Haven Road. Middle unit available in warm shell condition with healthy tenant improvement allowance and ample parking (50 spots) with excellent ingress/egress for full movement on Country Club Road. Co-tenants: Dunkin Donuts and Sherwin Williams.

### DESCRIPTION

±2,021 SF retail space conveniently located on Country Club Road (20,000 VPD) between Jonestown and Peace Haven Road. Middle unit available in warm shell condition with healthy tenant improvement allowance and ample parking (50 spots) with excellent ingress/egress for full movement on Country Club Road. Co-tenants: Dunkin Donuts and Sherwin Williams.

### **KEY FEATURES**

- ±2,021 SF retail space conveniently located on Country Club Road
- Middle unit available in shell condition with healthy tenant improvement allowance
- Ample parking with excellent ingress/egress
- Co-tenants: Dunkin Donuts and Sherwin Williams
- Rent: \$23.25, NNN