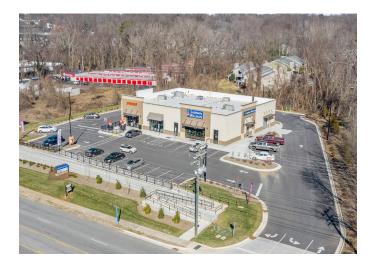

#### DESCRIPTION

±2,021 SF retail space conveniently located on Country Club Road (20,000 VPD) between Jonestown and Peace Haven Road. Middle unit available in warm shell condition with healthy tenant improvement allowance and ample parking (50 spots) with excellent ingress/egress for full movement on Country Club Road. Co-tenants: Dunkin Donuts and Sherwin Williams.

### **KEY FEATURES**

- ±2,021 SF retail space conveniently located on Country Club Road
- Middle unit available in shell condition with healthy tenant improvement allowance
- Ample parking with excellent ingress/egress
- Co-tenants: Dunkin Donuts and Sherwin Williams
- Rent: \$23.25, NNN