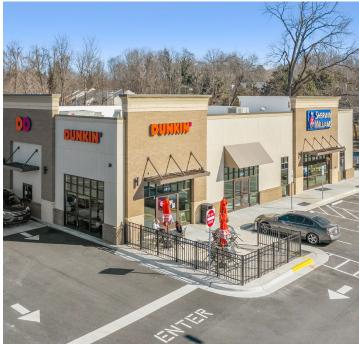

#### DESCRIPTION

±2,021 SF retail space conveniently located on Country Club Road (20,000 VPD) between Jonestown and Peace Haven Road. Middle unit available in warm shell condition with healthy tenant improvement allowance and ample parking (50 spots) with excellent ingress/egress for full movement on Country Club Road. Co-tenants: Dunkin Donuts and Sherwin Williams.

### **KEY FEATURES**

- ±2,021 SF retail space conveniently located on Country Club Road
- Middle unit available in shell condition with healthy tenant improvement allowance
- Ample parking with excellent ingress/egress
- Co-tenants: Dunkin Donuts and Sherwin Williams
- Rent: \$23.25, NNN