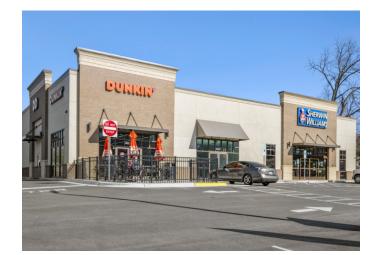

#### DESCRIPTION

±2,021 SF retail space conveniently located on Country Club Road (20,000 VPD) between Jonestown and Peace Haven Road. Middle unit available in warm shell condition with healthy tenant improvement allowance and ample parking (50 spots) with excellent ingress/egress for full movement on Country Club Road. Co-tenants: Dunkin Donuts and Sherwin Williams.

### **KEY FEATURES**

- ±2,021 SF retail space conveniently located on Country Club Road
- Middle unit available in shell condition with healthy tenant improvement allowance
- Ample parking with excellent ingress/egress
- Co-tenants: Dunkin Donuts and Sherwin Williams
- Rent: \$23.25, NNN