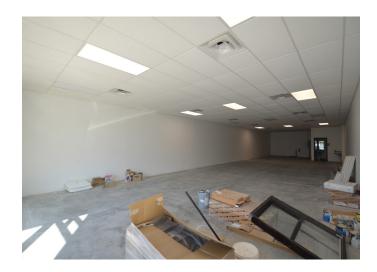

#### DESCRIPTION

±2,021 SF retail space conveniently located on Country Club Road (20,000 VPD) between Jonestown and Peace Haven Road. Middle unit available in warm shell condition with healthy tenant improvement allowance and ample parking (50 spots) with excellent ingress/egress for full movement on Country Club Road. Co-tenants: Dunkin Donuts and Sherwin Williams.

### **KEY FEATURES**

- ±2,021 SF retail space conveniently located on Country Club Road
- Middle unit available in shell condition with healthy tenant improvement allowance
- Ample parking with excellent ingress/egress
- Co-tenants: Dunkin Donuts and Sherwin Williams
- Rent: \$23.25, NNN