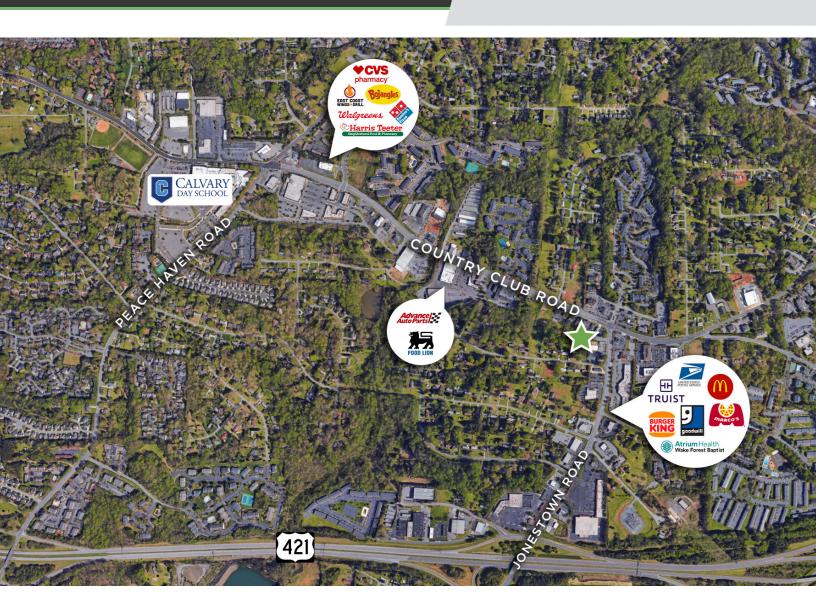

#### DESCRIPTION

±2,021 SF retail space conveniently located on Country Club Road (20,000 VPD) between Jonestown and Peace Haven Road. Middle unit available in warm shell condition with healthy tenant improvement allowance and ample parking (50 spots) with excellent ingress/egress for full movement on Country Club Road. Co-tenants: Dunkin Donuts and Sherwin Williams.

### DESCRIPTION

±2,021 SF retail space conveniently located on Country Club Road (20,000 VPD) between Jonestown and Peace Haven Road. Middle unit available in warm shell condition with healthy tenant improvement allowance and ample parking (50 spots) with excellent ingress/egress for full movement on Country Club Road. Co-tenants: Dunkin Donuts and Sherwin Williams.