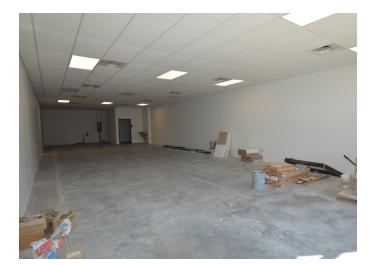

#### DESCRIPTION

±2,021 SF retail space conveniently located on Country Club Road (20,000 VPD) between Jonestown and Peace Haven Road. Middle unit available in warm shell condition with healthy tenant improvement allowance and ample parking (50 spots) with excellent ingress/egress for full movement on Country Club Road. Co-tenants: Dunkin Donuts and Sherwin Williams.

### **KEY FEATURES**

- ±2,021 SF retail space conveniently located on Country Club Road
- Middle unit available in shell condition with healthy tenant improvement allowance
- Ample parking with excellent ingress/egress
- Co-tenants: Dunkin Donuts and Sherwin Williams
- Rent: \$23.25, NNN