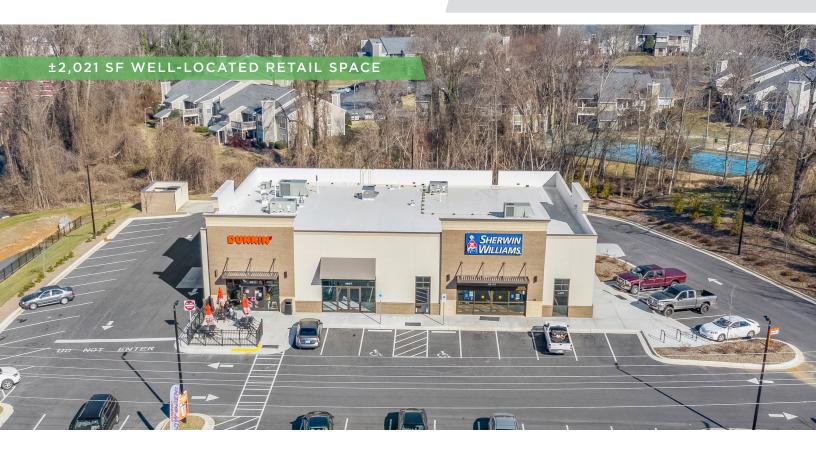

#### DESCRIPTION

±2,021 SF retail space conveniently located on Country Club Road (20,000 VPD) between Jonestown and Peace Haven Road. Middle unit available in warm shell condition with healthy tenant improvement allowance and ample parking (50 spots) with excellent ingress/egress for full movement on Country Club Road. Co-tenants: Dunkin Donuts and Sherwin Williams.

### **KEY FEATURES**

- ±2,021 SF retail space conveniently located on Country Club Road
- Middle unit available in shell condition with healthy tenant improvement allowance
- Ample parking with excellent ingress/egress
- Co-tenants: Dunkin Donuts and Sherwin Williams
- Rent: \$23.25, NNN