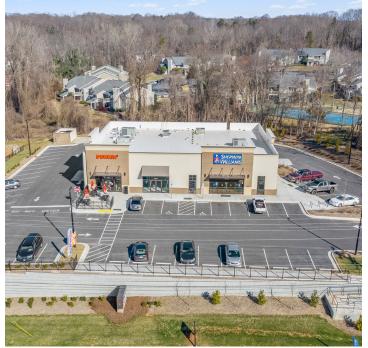

#### **DESCRIPTION**

±2,021 SF retail space conveniently located on Country Club Road (20,000 VPD) between Jonestown and Peace Haven Road. Middle unit available in warm shell condition with healthy tenant improvement allowance and ample parking (50 spots) with excellent ingress/egress for full movement on Country Club Road. Co-tenants: Dunkin Donuts and Sherwin Williams.

#### **KEY FEATURES**

- $\,$   $\pm 2{,}021\,\mathrm{SF}$  retail space conveniently located on Country Club Road
- Middle unit available in shell condition with healthy tenant improvement allowance
- Ample parking with excellent ingress/egress
- Co-tenants: Dunkin Donuts and Sherwin Williams
- Rent: \$25.50, NNN