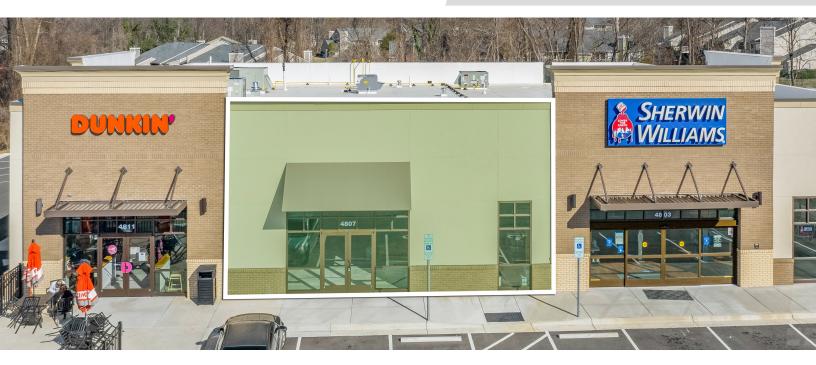

#### **DESCRIPTION**

±2,021 SF retail space conveniently located on Country Club Road (20,000 VPD) between Jonestown and Peace Haven Road. Middle unit available in warm shell condition with healthy tenant improvement allowance and ample parking (50 spots) with excellent ingress/egress for full movement on Country Club Road. Co-tenants: Dunkin Donuts and Sherwin Williams.

#### **DESCRIPTION**

 $\pm 2,021$  SF retail space conveniently located on Country Club Road (20,000 VPD) between Jonestown and Peace Haven Road. Middle unit available in warm shell condition with healthy tenant improvement allowance and ample parking (50 spots) with excellent ingress/egress for full movement on Country Club Road. Co-tenants: Dunkin Donuts and Sherwin Williams.