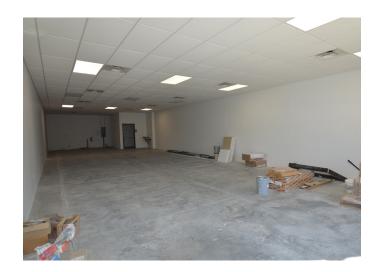

#### **DESCRIPTION**

±2,021 SF retail space conveniently located on Country Club Road (20,000 VPD) between Jonestown and Peace Haven Road. Middle unit available in warm shell condition with healthy tenant improvement allowance and ample parking (50 spots) with excellent ingress/egress for full movement on Country Club Road. Co-tenants: Dunkin Donuts and Sherwin Williams.

#### **KEY FEATURES**

- $\,$   $\pm 2{,}021\,\mathrm{SF}$  retail space conveniently located on Country Club Road
- Middle unit available in shell condition with healthy tenant improvement allowance
- Ample parking with excellent ingress/egress
- Co-tenants: Dunkin Donuts and Sherwin Williams
- Rent: \$25.50, NNN