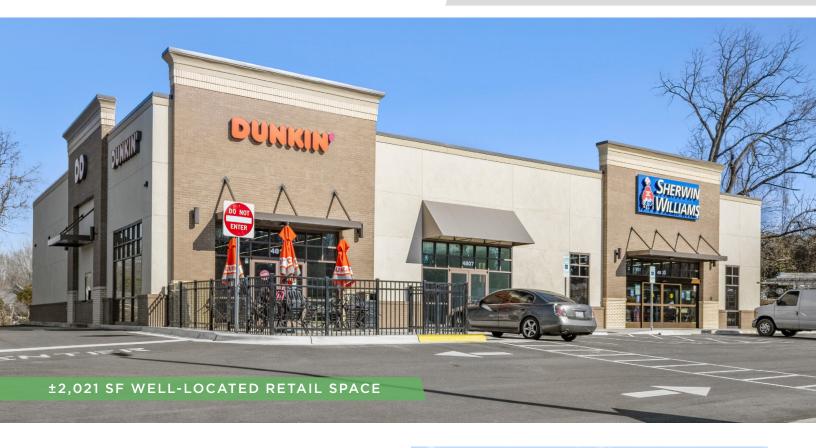

#### **DESCRIPTION**

±2,021 SF retail space conveniently located on Country Club Road (20,000 VPD) between Jonestown and Peace Haven Road. Middle unit available in warm shell condition with healthy tenant improvement allowance and ample parking (50 spots) with excellent ingress/egress for full movement on Country Club Road. Co-tenants: Dunkin Donuts and Sherwin Williams.

#### **KEY FEATURES**

- $\,$   $\pm 2{,}021\,\mathrm{SF}$  retail space conveniently located on Country Club Road
- Middle unit available in shell condition with healthy tenant improvement allowance
- Ample parking with excellent ingress/egress
- Co-tenants: Dunkin Donuts and Sherwin Williams
- Rent: \$25.50, NNN