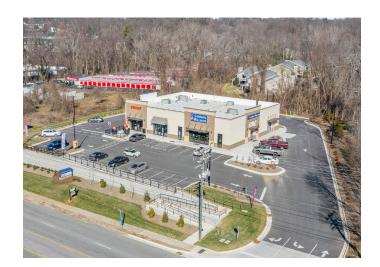

#### **DESCRIPTION**

±2,021 SF retail space conveniently located on Country Club Road (20,000 VPD) between Jonestown and Peace Haven Road. Middle unit available in warm shell condition with healthy tenant improvement allowance and ample parking (50 spots) with excellent ingress/egress for full movement on Country Club Road. Co-tenants: Dunkin Donuts and Sherwin Williams.

#### **KEY FEATURES**

- $\,$   $\pm 2{,}021\,\mathrm{SF}$  retail space conveniently located on Country Club Road
- Middle unit available in shell condition with healthy tenant improvement allowance
- Ample parking with excellent ingress/egress
- Co-tenants: Dunkin Donuts and Sherwin Williams
- Rent: \$25.50, NNN