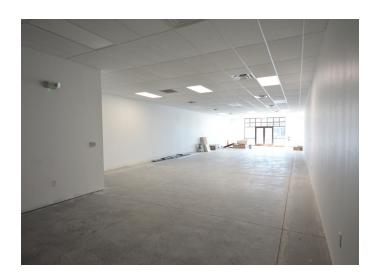

#### **DESCRIPTION**

±2,021 SF retail space conveniently located on Country Club Road (20,000 VPD) between Jonestown and Peace Haven Road. Middle unit available in warm shell condition with healthy tenant improvement allowance and ample parking (50 spots) with excellent ingress/egress for full movement on Country Club Road. Co-tenants: Dunkin Donuts and Sherwin Williams.

#### **KEY FEATURES**

- $\,$   $\pm 2{,}021\,\mathrm{SF}$  retail space conveniently located on Country Club Road
- Middle unit available in shell condition with healthy tenant improvement allowance
- Ample parking with excellent ingress/egress
- Co-tenants: Dunkin Donuts and Sherwin Williams
- Rent: \$25.50, NNN