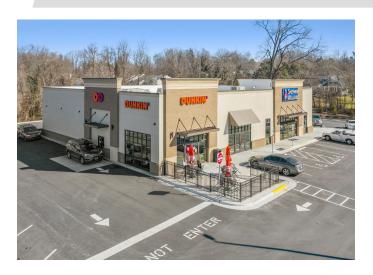

#### **DESCRIPTION**

±2,021 SF retail space conveniently located on Country Club Road (20,000 VPD) between Jonestown and Peace Haven Road. Middle unit available in warm shell condition with healthy tenant improvement allowance and ample parking (50 spots) with excellent ingress/egress for full movement on Country Club Road. Co-tenants: Dunkin Donuts and Sherwin Williams.

#### **KEY FEATURES**

- $\,$   $\pm 2{,}021\,\mathrm{SF}$  retail space conveniently located on Country Club Road
- Middle unit available in shell condition with healthy tenant improvement allowance
- Ample parking with excellent ingress/egress
- Co-tenants: Dunkin Donuts and Sherwin Williams
- Rent: \$25.50, NNN