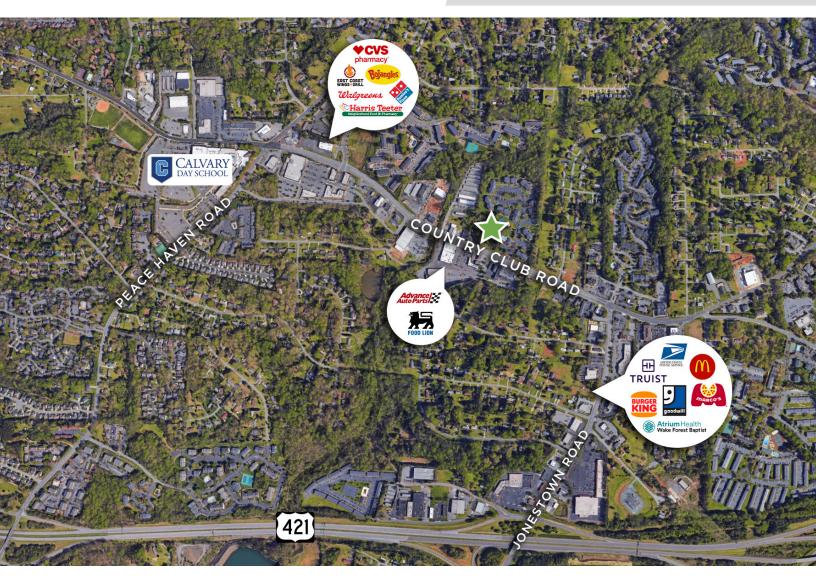

#### **DESCRIPTION**

±2,021 SF retail space conveniently located on Country Club Road (20,000 VPD) between Jonestown and Peace Haven Road. Middle unit available in warm shell condition with healthy tenant improvement allowance and ample parking (50 spots) with excellent ingress/egress for full movement on Country Club Road. Co-tenants: Dunkin Donuts and Sherwin Williams.

#### **DESCRIPTION**

 $\pm 2,021$  SF retail space conveniently located on Country Club Road (20,000 VPD) between Jonestown and Peace Haven Road. Middle unit available in warm shell condition with healthy tenant improvement allowance and ample parking (50 spots) with excellent ingress/egress for full movement on Country Club Road. Co-tenants: Dunkin Donuts and Sherwin Williams.