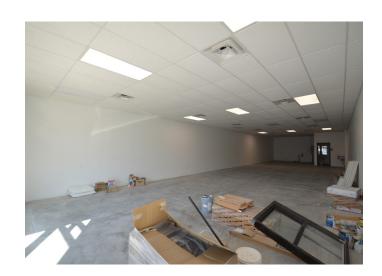

#### **DESCRIPTION**

±2,021 SF retail space conveniently located on Country Club Road (20,000 VPD) between Jonestown and Peace Haven Road. Middle unit available in warm shell condition with healthy tenant improvement allowance and ample parking (50 spots) with excellent ingress/egress for full movement on Country Club Road. Co-tenants: Dunkin Donuts and Sherwin Williams.

#### **KEY FEATURES**

- $\,$   $\pm 2{,}021\,\mathrm{SF}$  retail space conveniently located on Country Club Road
- Middle unit available in shell condition with healthy tenant improvement allowance
- Ample parking with excellent ingress/egress
- Co-tenants: Dunkin Donuts and Sherwin Williams
- Rent: \$25.50, NNN