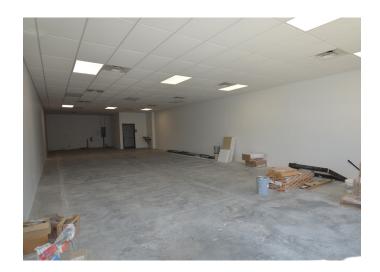

#### **DESCRIPTION**

 $\pm 2,\!021$  SF retail space conveniently located on Country Club Road (20,000 VPD) between Jonestown and Peace Haven Road. Middle unit available in shell condition and property features ample parking (50 spots) with excellent ingress/egress for full movement on Country Club Road. Co-tenants: Dunkin Donuts and Sherwin Williams.

#### **KEY FEATURES**

- $\pm 2,021$  SF retail space conveniently located on Country Club Road
- · Middle unit available in shell condition
- Ample parking with excellent ingress/egress
- Co-tenants: Dunkin Donuts and Sherwin Williams
- Rent: \$26.50, NNN