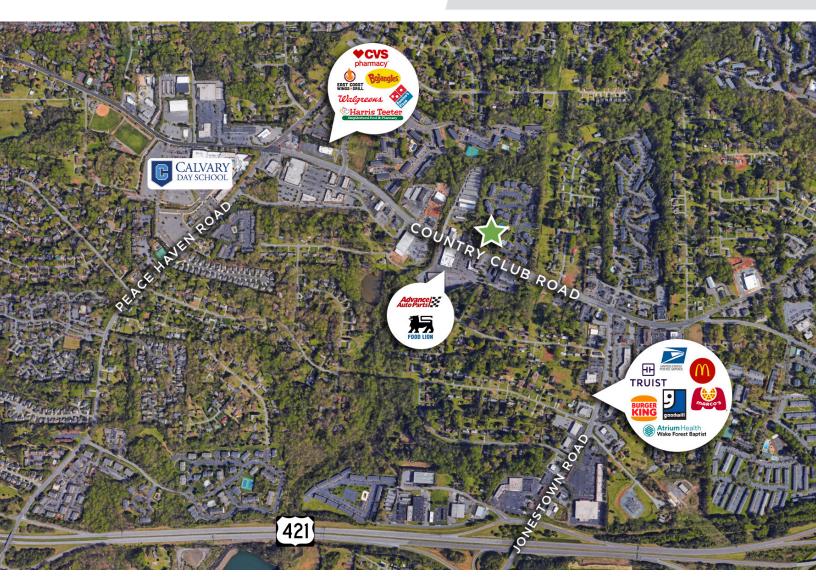

#### **DESCRIPTION**

 $\pm 2,\!021$  SF retail space conveniently located on Country Club Road (20,000 VPD) between Jonestown and Peace Haven Road. Middle unit available in shell condition and property features ample parking (50 spots) with excellent ingress/egress for full movement on Country Club Road. Co-tenants: Dunkin Donuts and Sherwin Williams.

#### **DESCRIPTION**

 $\pm 2,021$  SF retail space conveniently located on Country Club Road (20,000 VPD) between Jonestown and Peace Haven Road. Middle unit available in shell condition and property features ample parking (50 spots) with excellent ingress/egress for full movement on Country Club Road. Co-tenants: Dunkin Donuts and Sherwin Williams.