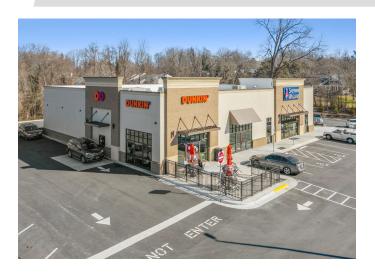

#### **DESCRIPTION**

 $\pm 2,\!021$  SF retail space conveniently located on Country Club Road (20,000 VPD) between Jonestown and Peace Haven Road. Middle unit available in shell condition and property features ample parking (50 spots) with excellent ingress/egress for full movement on Country Club Road. Co-tenants: Dunkin Donuts and Sherwin Williams.

#### **KEY FEATURES**

- $\pm 2,021$  SF retail space conveniently located on Country Club Road
- · Middle unit available in shell condition
- Ample parking with excellent ingress/egress
- Co-tenants: Dunkin Donuts and Sherwin Williams
- Rent: \$26.50, NNN