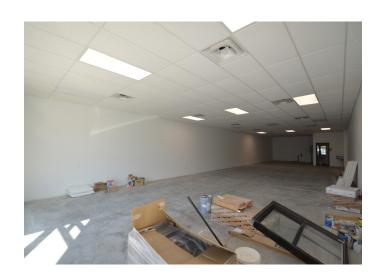

#### **DESCRIPTION**

 $\pm 2,\!021$  SF retail space conveniently located on Country Club Road (20,000 VPD) between Jonestown and Peace Haven Road. Middle unit available in shell condition and property features ample parking (50 spots) with excellent ingress/egress for full movement on Country Club Road. Co-tenants: Dunkin Donuts and Sherwin Williams.

#### **KEY FEATURES**

- $\pm 2,021$  SF retail space conveniently located on Country Club Road
- · Middle unit available in shell condition
- Ample parking with excellent ingress/egress
- Co-tenants: Dunkin Donuts and Sherwin Williams
- Rent: \$26.50, NNN