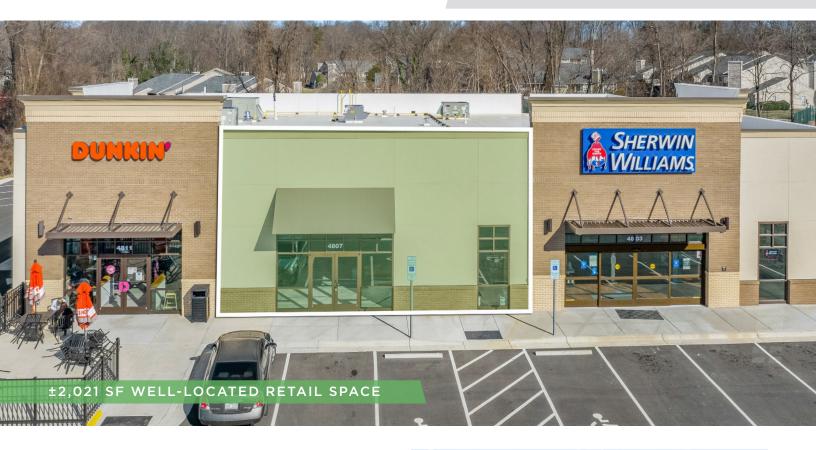

#### **DESCRIPTION**

 $\pm 2,\!021$  SF retail space conveniently located on Country Club Road (20,000 VPD) between Jonestown and Peace Haven Road. Middle unit available in shell condition and property features ample parking (50 spots) with excellent ingress/egress for full movement on Country Club Road. Co-tenants: Dunkin Donuts and Sherwin Williams.

#### **KEY FEATURES**

- $\pm 2,021$  SF retail space conveniently located on Country Club Road
- · Middle unit available in shell condition
- Ample parking with excellent ingress/egress
- Co-tenants: Dunkin Donuts and Sherwin Williams
- Rent: \$26.50, NNN