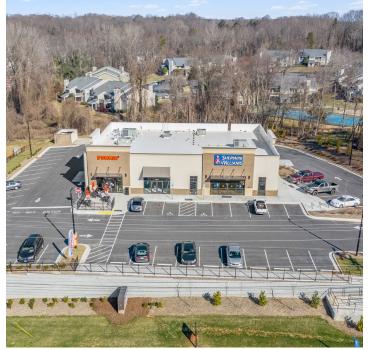

#### **DESCRIPTION**

 $\pm 2,\!021$  SF retail space conveniently located on Country Club Road (20,000 VPD) between Jonestown and Peace Haven Road. Middle unit available in shell condition and property features ample parking (50 spots) with excellent ingress/egress for full movement on Country Club Road. Co-tenants: Dunkin Donuts and Sherwin Williams.

#### **KEY FEATURES**

- $\pm 2,021$  SF retail space conveniently located on Country Club Road
- · Middle unit available in shell condition
- Ample parking with excellent ingress/egress
- Co-tenants: Dunkin Donuts and Sherwin Williams
- Rent: \$26.50, NNN