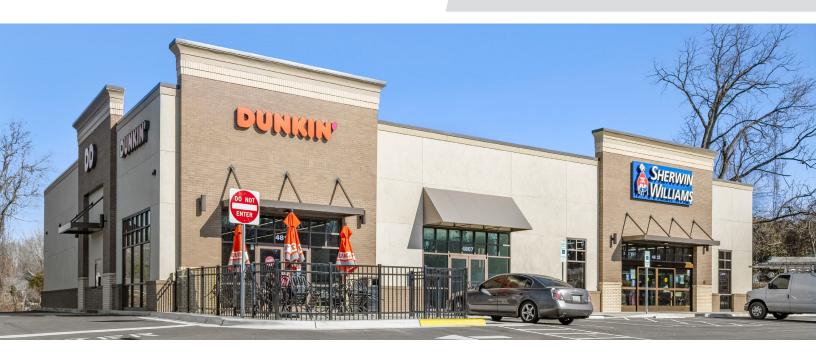

#### **DESCRIPTION**

 $\pm 2,\!021$  SF retail space conveniently located on Country Club Road (20,000 VPD) between Jonestown and Peace Haven Road. Middle unit available in shell condition and property features ample parking (50 spots) with excellent ingress/egress for full movement on Country Club Road. Co-tenants: Dunkin Donuts and Sherwin Williams.

#### **DESCRIPTION**

 $\pm 2,021$  SF retail space conveniently located on Country Club Road (20,000 VPD) between Jonestown and Peace Haven Road. Middle unit available in shell condition and property features ample parking (50 spots) with excellent ingress/egress for full movement on Country Club Road. Co-tenants: Dunkin Donuts and Sherwin Williams.