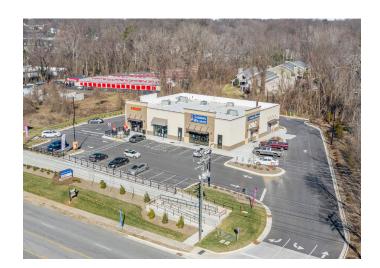

#### **DESCRIPTION**

 $\pm 2,\!021$  SF retail space conveniently located on Country Club Road (20,000 VPD) between Jonestown and Peace Haven Road. Middle unit available in shell condition and property features ample parking (50 spots) with excellent ingress/egress for full movement on Country Club Road. Co-tenants: Dunkin Donuts and Sherwin Williams.

#### **KEY FEATURES**

- $\pm 2,021$  SF retail space conveniently located on Country Club Road
- · Middle unit available in shell condition
- Ample parking with excellent ingress/egress
- Co-tenants: Dunkin Donuts and Sherwin Williams
- Rent: \$26.50, NNN