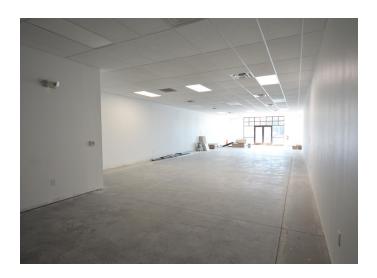

#### **DESCRIPTION**

 $\pm 2,\!021$  SF retail space conveniently located on Country Club Road (20,000 VPD) between Jonestown and Peace Haven Road. Middle unit available in shell condition and property features ample parking (50 spots) with excellent ingress/egress for full movement on Country Club Road. Co-tenants: Dunkin Donuts and Sherwin Williams.

#### **KEY FEATURES**

- $\pm 2,021$  SF retail space conveniently located on Country Club Road
- · Middle unit available in shell condition
- Ample parking with excellent ingress/egress
- Co-tenants: Dunkin Donuts and Sherwin Williams
- Rent: \$26.50, NNN