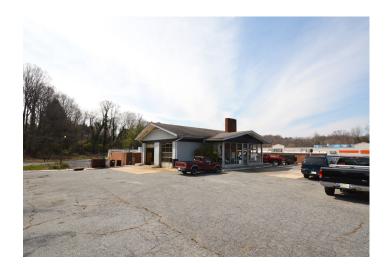

### **DESCRIPTION**

 $\pm 1,630$  SF retail/automotive space conveniently located on Country Club Road (20,000 VPD) between Jonestown and Peace Haven Road. Fantastic location for a garage or a used car lot.

### **KEY FEATURES**

- $\pm$ 1,630 SF retail/automotive space conveniently located on Country Club Road
- Perfect location for a garage or a used car lot
- Sale Price: \$675,000
- Lease Rate: \$4,500/Month, NNN

#### **DESCRIPTION**

 $\pm 1,630~SF~retail/automotive~space~conveniently~located~on~Country~Club~Road~(20,000~VPD)~between~Jonestown~and~Peace~Haven~Road.$  Fantastic location for a garage or a used car lot.