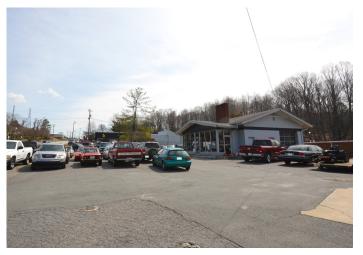

### **DESCRIPTION**

 $\pm 1,630$  SF retail/automotive space conveniently located on Country Club Road (20,000 VPD) between Jonestown and Peace Haven Road. Fantastic location for a garage or a used car lot.

### **KEY FEATURES**

- $\pm$ 1,630 SF retail/automotive space conveniently located on Country Club Road
- Perfect location for a garage or a used car lot
- Sale Price: \$675,000
- Lease Rate: \$4,500/Month, NNN

#### **DESCRIPTION**

 $\pm 1,630~SF~retail/automotive~space~conveniently~located~on~Country~Club~Road~(20,000~VPD)~between~Jonestown~and~Peace~Haven~Road.$  Fantastic location for a garage or a used car lot.