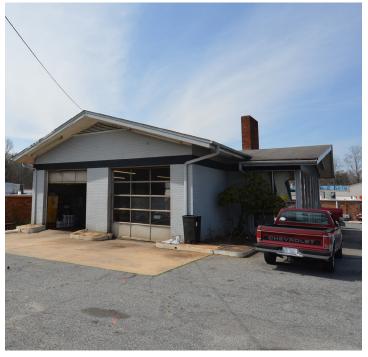

### **DESCRIPTION**

 $\pm 1,630$  SF retail/automotive space conveniently located on Country Club Road (20,000 VPD) between Jonestown and Peace Haven Road. Fantastic location for a garage or a used car lot.

### **KEY FEATURES**

- $\pm$ 1,630 SF retail/automotive space conveniently located on Country Club Road
- Perfect location for a garage or a used car lot
- Sale Price: \$675,000
- Lease Rate: \$4,500/Month, NNN

#### **DESCRIPTION**

 $\pm 1,630~SF~retail/automotive~space~conveniently~located~on~Country~Club~Road~(20,000~VPD)~between~Jonestown~and~Peace~Haven~Road.$  Fantastic location for a garage or a used car lot.