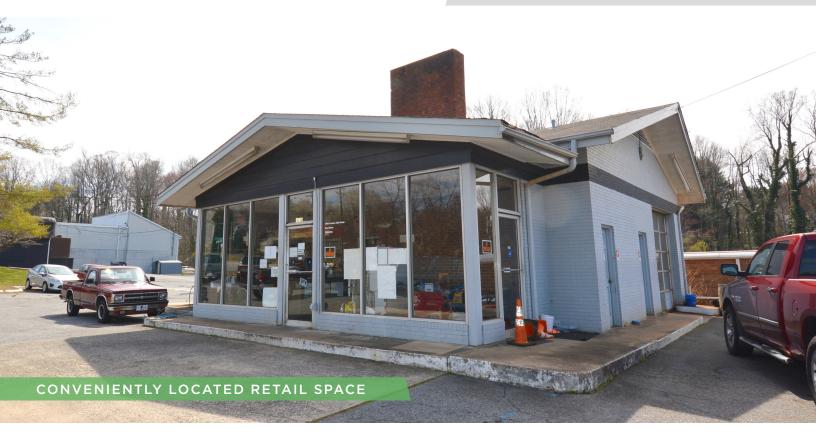

### **DESCRIPTION**

 $\pm 1,630$  SF retail/automotive space conveniently located on Country Club Road (20,000 VPD) between Jonestown and Peace Haven Road. Fantastic location for a garage or a used car lot.

### **KEY FEATURES**

- $\pm$ 1,630 SF retail/automotive space conveniently located on Country Club Road
- Perfect location for a garage or a used car lot
- Sale Price: \$675,000
- Lease Rate: \$4,500/Month, NNN

#### **DESCRIPTION**

 $\pm 1,630~SF~retail/automotive~space~conveniently~located~on~Country~Club~Road~(20,000~VPD)~between~Jonestown~and~Peace~Haven~Road.$  Fantastic location for a garage or a used car lot.