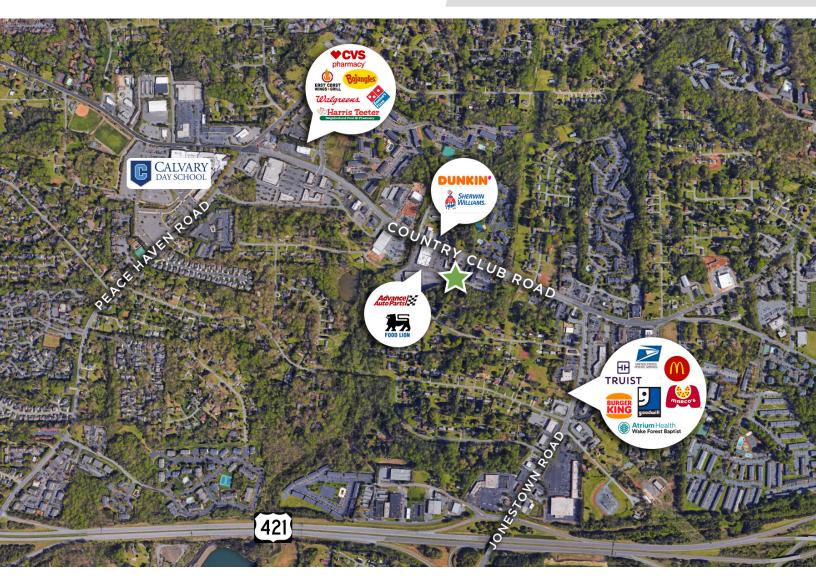

### **DESCRIPTION**

 $\pm 1,630$  SF retail/automotive space conveniently located on Country Club Road (20,000 VPD) between Jonestown and Peace Haven Road. Fantastic location for a garage or a used car lot.

#### **DESCRIPTION**

 $\pm 1,630~SF~retail/automotive~space~conveniently~located~on~Country~Club~Road~(20,000~VPD)~between~Jonestown~and~Peace~Haven~Road.$  Fantastic location for a garage or a used car lot.