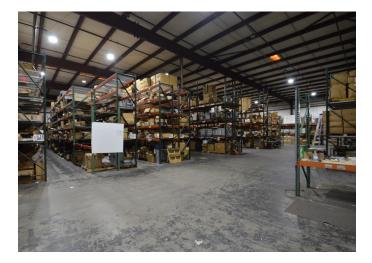

#### DESCRIPTION

 $\pm$ 47,200 SF flex/industrial building for sale. This building is sprinklered. Features four docks, two drive-in doors, 3-phase power, 480 volts, 12'2" – 20'10" ceilings, 25' x 72' mezzanine, and less than 1 mile to I-85 Business Loop.

## **KEY FEATURES**

- ±47,200 SF industrial building for sale
- Sprinklered, four docks, and two drive-in doors
- 3-phase power, 480 volts, 12'2" 20'10" ceilings, 25' x 72' mezzanine
- Sale Price: \$2,125,665

#### **PROPERTY INFORMATION**

| PROPERTY TYPE  | Flex/Industrial | FLOORS     | 1                |
|----------------|-----------------|------------|------------------|
| AVAILABLE SF ± | 47,200          | RESTROOMS  | 4                |
| YEAR BUILT     | 1977            | DOCK DOORS | 4                |
| YEAR RENOVATED | 1994            | DRIVE-INS  | 2                |
| ACRES          | 3.38            | PARKING    | 25 Surface Spots |
| ZONING         | LI              | ΤΑΧ ΡΙΝ    | 7709-05-3501     |