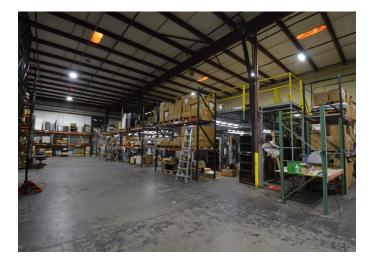

#### DESCRIPTION

 $\pm$ 47,200 SF flex/industrial building for sale. This building is sprinklered. Features four docks, two drive-in doors, 3-phase power, 480 volts, 12'2" – 20'10" ceilings, 25' x 72' mezzanine, and less than 1 mile to I-85 Business Loop.

## **KEY FEATURES**

- ±47,200 SF industrial building for sale
- Sprinklered, four docks, and two drive-in doors
- 3-phase power, 480 volts, 12'2" 20'10" ceilings, 25' x 72' mezzanine
- Sale Price: \$2,125,665

#### **PROPERTY INFORMATION**

| PROPERTY TYPE  | Flex/Industrial | FLOORS     | 1                |
|----------------|-----------------|------------|------------------|
| AVAILABLE SF ± | 47,200          | RESTROOMS  | 4                |
| YEAR BUILT     | 1977            | DOCK DOORS | 4                |
| YEAR RENOVATED | 1994            | DRIVE-INS  | 2                |
| ACRES          | 3.38            | PARKING    | 25 Surface Spots |
| ZONING         | LI              | ΤΑΧ ΡΙΝ    | 7709-05-3501     |