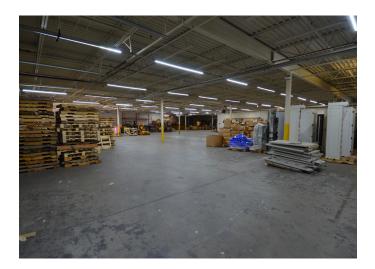

#### DESCRIPTION

 $\pm$ 47,200 SF flex/industrial building for sale. This building is sprinklered. Features four docks, two drive-in doors, 3-phase power, 480 volts, 12'2" – 20'10" ceilings, 25' x 72' mezzanine, and less than 1 mile to I-85 Business Loop.

## **KEY FEATURES**

- ±47,200 SF industrial building for sale
- Sprinklered, four docks, and two drive-in doors
- 3-phase power, 480 volts, 12'2" 20'10" ceilings, 25' x 72' mezzanine
- Sale Price: \$2,125,665

## DESCRIPTION

±47,200 SF flex/industrial building for sale. This building is sprinklered. Features four docks, two drive-in doors, 3-phase power, 480 volts, 12'2" – 20'10" ceilings, 25' x 72' mezzanine, and less than 1 mile to I-85 Business Loop.