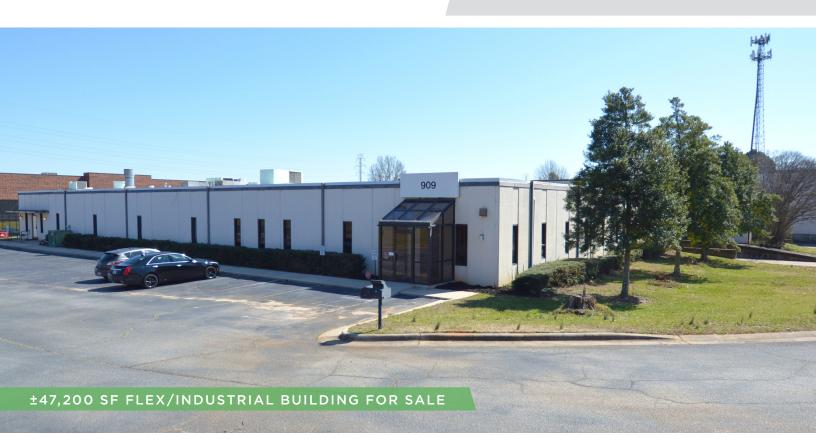

### **PROPERTY HIGHLIGHTS**

| PROPERTY TYPE  | Flex/Industrial |  |
|----------------|-----------------|--|
| AVAILABLE SF ± | 47,200          |  |
| SALE PRICE     | \$2,125,665     |  |

#### DESCRIPTION

 $\pm$ 47,200 SF flex/industrial building for sale. This building is sprinklered. Features four docks, two drive-in doors, 3-phase power, 480 volts, 12'2" – 20'10" ceilings, 25' x 72' mezzanine, and less than 1 mile to I-85 Business Loop.

## **KEY FEATURES**

- ±47,200 SF industrial building for sale
- Sprinklered, four docks, and two drive-in doors
- 3-phase power, 480 volts, 12'2" 20'10" ceilings, 25' x 72' mezzanine
- Sale Price: \$2,125,665