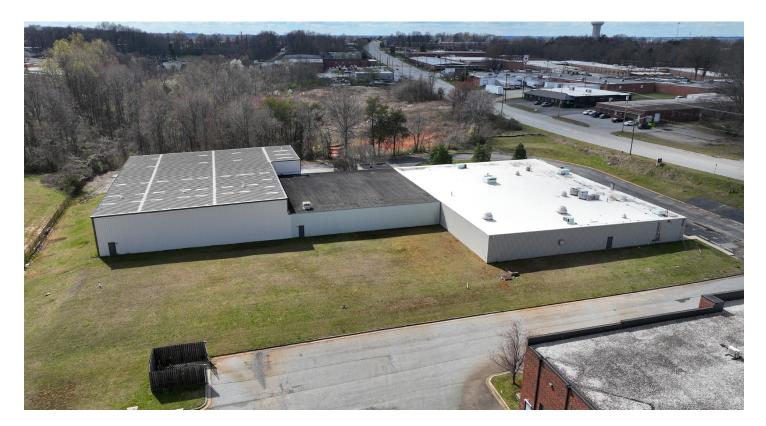

#### DESCRIPTION

 $\pm$ 47,200 SF flex/industrial building for sale. This building is sprinklered. Features four docks, two drive-in doors, 3-phase power, 480 volts, 12'2" – 20'10" ceilings, 25' x 72' mezzanine, and less than 1 mile to I-85 Business Loop.

#### **PROPERTY INFORMATION**

| PROPERTY TYPE  | Flex/Industrial | FLOORS     | 1                |
|----------------|-----------------|------------|------------------|
| AVAILABLE SF ± | 47,200          | RESTROOMS  | 4                |
| YEAR BUILT     | 1977            | DOCK DOORS | 4                |
| YEAR RENOVATED | 1994            | DRIVE-INS  | 2                |
| ACRES          | 3.38            | PARKING    | 25 Surface Spots |
| ZONING         | LI              | ΤΑΧ ΡΙΝ    | 7709-05-3501     |

## DESCRIPTION

±47,200 SF flex/industrial building for sale. This building is sprinklered. Features four docks, two drive-in doors, 3-phase power, 480 volts, 12'2" – 20'10" ceilings, 25' x 72' mezzanine, and less than 1 mile to I-85 Business Loop.