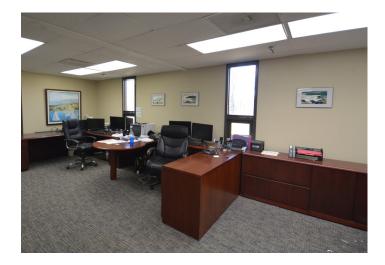

#### DESCRIPTION

 $\pm$ 47,200 SF flex/industrial building for sale. This building is sprinklered. Features four docks, two drive-in doors, 3-phase power, 480 volts, 12'2" – 20'10" ceilings, 25' x 72' mezzanine, and less than 1 mile to I-85 Business Loop.

## DESCRIPTION

±47,200 SF flex/industrial building for sale. This building is sprinklered. Features four docks, two drive-in doors, 3-phase power, 480 volts, 12'2" – 20'10" ceilings, 25' x 72' mezzanine, and less than 1 mile to I-85 Business Loop.