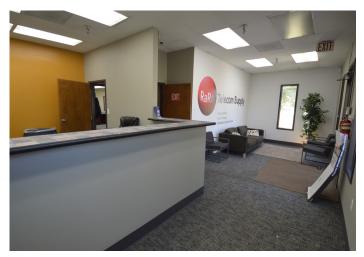

#### DESCRIPTION

 $\pm$ 47,200 SF flex/industrial building for sale. This building is sprinklered. Features four docks, two drive-in doors, 3-phase power, 480 volts, 12'2" – 20'10" ceilings, 25' x 72' mezzanine, and less than 1 mile to I-85 Business Loop.

## DESCRIPTION

±47,200 SF flex/industrial building for sale. This building is sprinklered. Features four docks, two drive-in doors, 3-phase power, 480 volts, 12'2" – 20'10" ceilings, 25' x 72' mezzanine, and less than 1 mile to I-85 Business Loop.