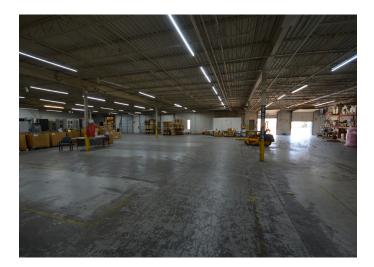

#### DESCRIPTION

 $\pm$ 47,200 SF flex/industrial building for sale. This building is sprinklered. Features four docks, two drive-in doors, 3-phase power, 480 volts, 12'2" – 20'10" ceilings, 25' x 72' mezzanine, and less than 1 mile to I-85 Business Loop.

## **KEY FEATURES**

- ±47,200 SF industrial building for sale
- Sprinklered, four docks, and two drive-in doors
- 3-phase power, 480 volts, 12'2" 20'10" ceilings, 25' x 72' mezzanine
- Sale Price: \$2,125,665

## DESCRIPTION

±47,200 SF flex/industrial building for sale. This building is sprinklered. Features four docks, two drive-in doors, 3-phase power, 480 volts, 12'2" – 20'10" ceilings, 25' x 72' mezzanine, and less than 1 mile to I-85 Business Loop.