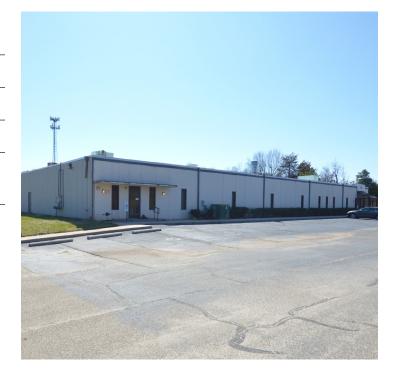

#### DESCRIPTION

 $\pm$ 47,200 SF flex/industrial building for sale. This building is sprinklered. Features four docks, two drive-in doors, 3-phase power, 480 volts, 12'2" – 20'10" ceilings, 25' x 72' mezzanine, and less than 1 mile to I-85 Business Loop.

## **KEY FEATURES**

- ±47,200 SF industrial building for sale
- Sprinklered, four docks, and two drive-in doors
- 3-phase power, 480 volts, 12'2" 20'10" ceilings, 25' x 72' mezzanine
- Sale Price: \$2,125,665

#### **PROPERTY INFORMATION**

| PROPERTY TYPE  | Flex/Industrial | FLOORS     | 1                |
|----------------|-----------------|------------|------------------|
| AVAILABLE SF ± | 47,200          | RESTROOMS  | 4                |
| YEAR BUILT     | 1977            | DOCK DOORS | 4                |
| YEAR RENOVATED | 1994            | DRIVE-INS  | 2                |
| ACRES          | 3.38            | PARKING    | 25 Surface Spots |
| ZONING         | LI              | ΤΑΧ ΡΙΝ    | 7709-05-3501     |