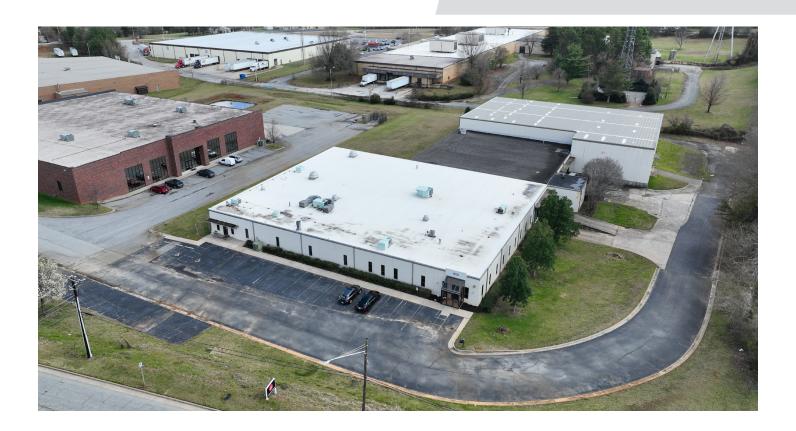

#### DESCRIPTION

 $\pm$ 47,200 SF flex/industrial building for sale. This building is sprinklered. Features four docks, two drive-in doors, 3-phase power, 480 volts, 12'2" – 20'10" ceilings, 25' x 72' mezzanine, and less than 1 mile to I-85 Business Loop.

#### **PROPERTY INFORMATION**

| PROPERTY TYPE  | Flex/Industrial | FLOORS     | 1                |
|----------------|-----------------|------------|------------------|
| AVAILABLE SF ± | 47,200          | RESTROOMS  | 4                |
| YEAR BUILT     | 1977            | DOCK DOORS | 4                |
| YEAR RENOVATED | 1994            | DRIVE-INS  | 2                |
| ACRES          | 3.38            | PARKING    | 25 Surface Spots |
| ZONING         | LI              | ΤΑΧ ΡΙΝ    | 7709-05-3501     |

## DESCRIPTION

±47,200 SF flex/industrial building for sale. This building is sprinklered. Features four docks, two drive-in doors, 3-phase power, 480 volts, 12'2" – 20'10" ceilings, 25' x 72' mezzanine, and less than 1 mile to I-85 Business Loop.