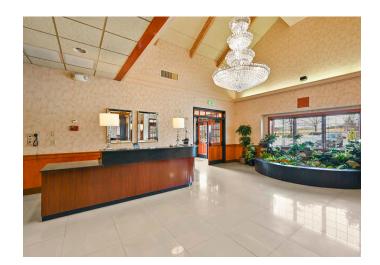

#### **DESCRIPTION**

This  $\pm 10,999$  SF Restaurant/Specialty Event Center is situated on 4.0 acres with close proximity to great retail and great highway access. Property includes  $\pm 3,000$  SF of kitchen space with extensive kitchen outfitting and FF&E to convey. Other highlights include two  $\pm 600$  SF private dining rooms, capacity of up to 446 people, and a parking lot with 159 surface spaces. Minutes from retail, hospitality, and office. Previous tenant hosted wedding and business events.