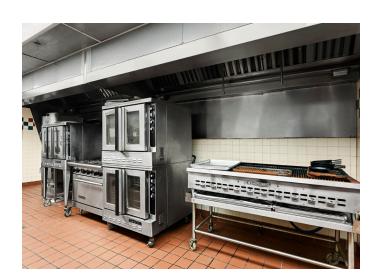

#### **DESCRIPTION**

This  $\pm 10,999$  SF Restaurant/Specialty Event Center is situated on 4.0 acres with close proximity to great retail and great highway access. Property includes  $\pm 3,000$  SF of kitchen space with extensive kitchen outfitting and FF&E to convey. Other highlights include two  $\pm 600$  SF private dining rooms, capacity of up to 446 people, and a parking lot with 159 surface spaces. Minutes from retail, hospitality, and office. Previous tenant hosted wedding and business events.