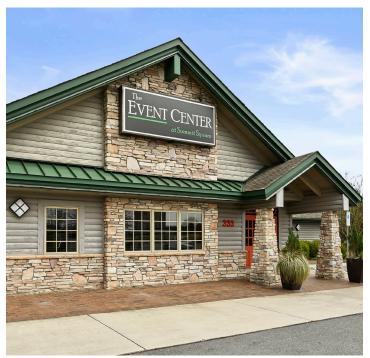

#### **DESCRIPTION**

This  $\pm 10,999$  SF Restaurant/Specialty Event Center is situated on 4.0 acres with close proximity to great retail and great highway access. Property includes  $\pm 3,000$  SF of kitchen space with extensive kitchen outfitting and FF&E to convey. Other highlights include two  $\pm 600$  SF private dining rooms, capacity of up to 446 people, and a parking lot with 159 surface spaces. Minutes from retail, hospitality, and office. Previous tenant hosted wedding and business events.

#### **KEY FEATURES**

- ±10,999 SF Restaurant/Specialty Event Center
- Close proximity to great retail and great highway access
- Includes ±3,000 SF of kitchen space with FF&E and two ±600 SF private dining rooms
- Parking lot with 159 surface spaces
- Sale Price: \$1,850,000