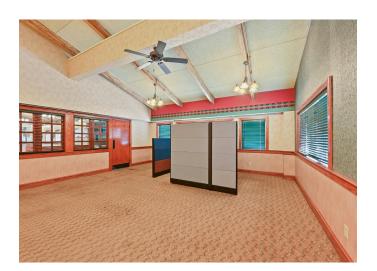

#### **DESCRIPTION**

This  $\pm 10,999$  SF Restaurant/Specialty Event Center is situated on 4.0 acres with close proximity to great retail and great highway access. Property includes  $\pm 3,000$  SF of kitchen space with extensive kitchen outfitting and FF&E to convey. Other highlights include two  $\pm 600$  SF private dining rooms, capacity of up to 446 people, and a parking lot with 159 surface spaces. Minutes from retail, hospitality, and office. Previous tenant hosted wedding and business events.