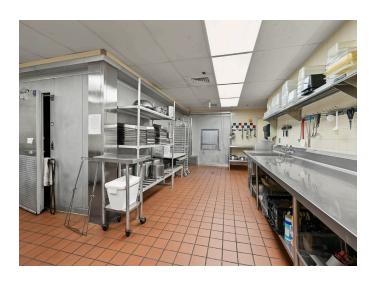

#### **DESCRIPTION**

This  $\pm 10,999$  SF Restaurant/Specialty Event Center is situated on 4.0 acres with close proximity to great retail and great highway access. Property includes  $\pm 3,000$  SF of kitchen space with extensive kitchen outfitting and FF&E to convey. Other highlights include two  $\pm 600$  SF private dining rooms, capacity of up to 446 people, and a parking lot with 159 surface spaces. Minutes from retail, hospitality, and office. Previous tenant hosted wedding and business events.