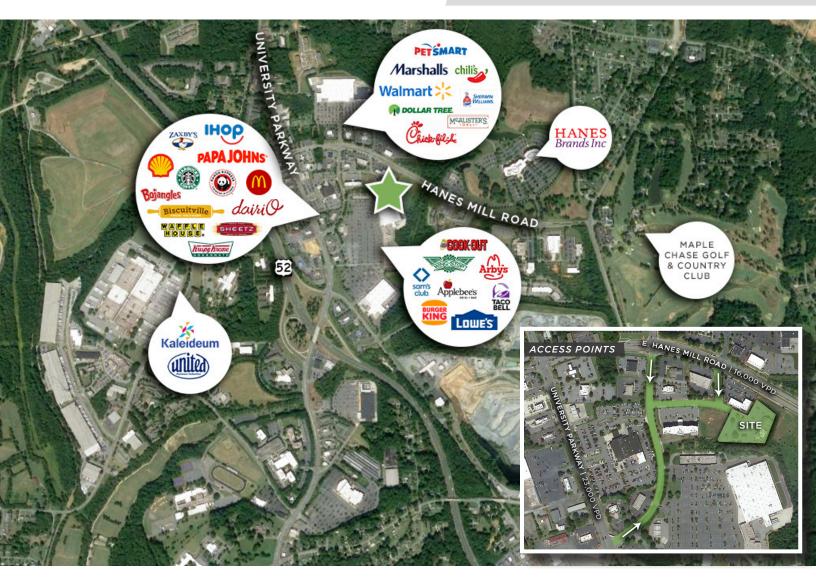

#### **DESCRIPTION**

This  $\pm 10,999$  SF Restaurant/Specialty Event Center is situated on 4.0 acres with close proximity to great retail and great highway access. Property includes  $\pm 3,000$  SF of kitchen space with extensive kitchen outfitting and FF&E to convey. Other highlights include two  $\pm 600$  SF private dining rooms, capacity of up to 446 people, and a parking lot with 159 surface spaces. Minutes from retail, hospitality, and office. Previous tenant hosted wedding and business events.