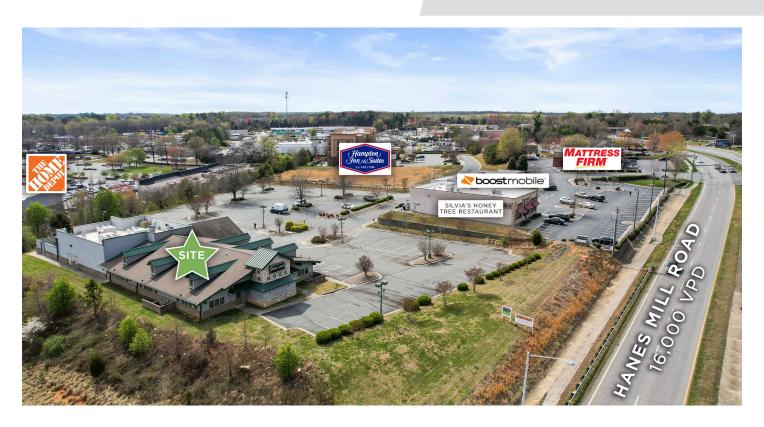

#### **DESCRIPTION**

This  $\pm 10,999$  SF Restaurant/Specialty Event Center is situated on 4.0 acres with close proximity to great retail and great highway access. Property includes  $\pm 3,000$  SF of kitchen space with extensive kitchen outfitting and FF&E to convey. Other highlights include two  $\pm 600$  SF private dining rooms, capacity of up to 446 people, and a parking lot with 159 surface spaces. Minutes from retail, hospitality, and office. Previous tenant hosted wedding and business events.