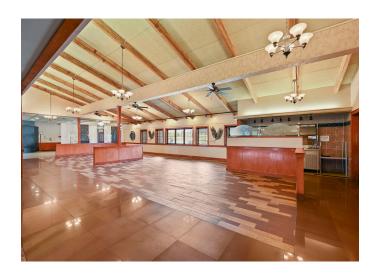

#### **DESCRIPTION**

This  $\pm 10,999$  SF Restaurant/Specialty Event Center is situated on 4.0 acres with close proximity to great retail and great highway access. Property includes  $\pm 3,000$  SF of kitchen space with extensive kitchen outfitting and FF&E to convey. Other highlights include two  $\pm 600$  SF private dining rooms, capacity of up to 446 people, and a parking lot with 159 surface spaces. Minutes from retail, hospitality, and office. Previous tenant hosted wedding and business events.