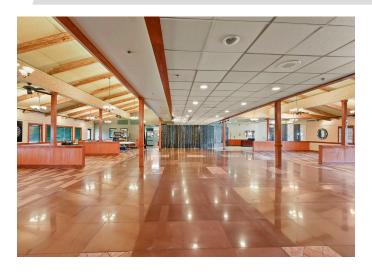

#### **DESCRIPTION**

This  $\pm 10,999$  SF Restaurant/Specialty Event Center is situated on 4.0 acres with close proximity to great retail and great highway access. Property includes  $\pm 3,000$  SF of kitchen space with extensive kitchen outfitting and FF&E to convey. Other highlights include two  $\pm 600$  SF private dining rooms, capacity of up to 446 people, and a parking lot with 159 surface spaces. Minutes from retail, hospitality, and office. Previous tenant hosted wedding and business events.