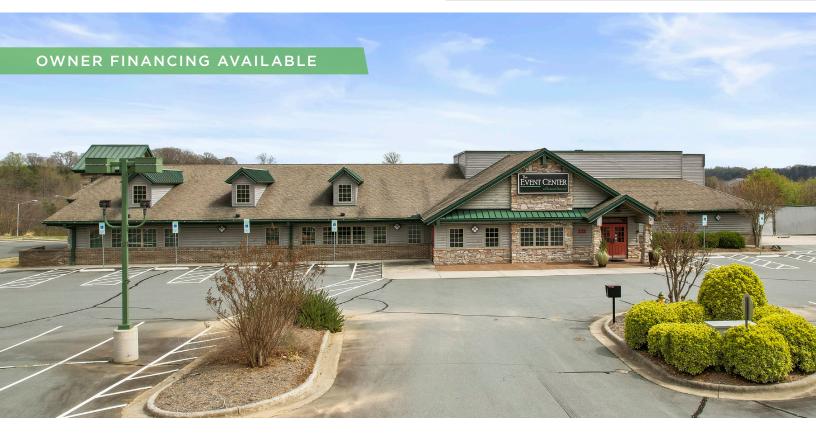

#### **DESCRIPTION**

This  $\pm 10,999$  SF Restaurant/Specialty Event Center is situated on 4.0 acres with close proximity to great retail and great highway access. Property includes  $\pm 3,000$  SF of kitchen space with extensive kitchen outfitting and FF&E to convey. Other highlights include two  $\pm 600$  SF private dining rooms, capacity of up to 446 people, and a parking lot with 159 surface spaces. Minutes from retail, hospitality, and office. Previous tenant hosted wedding and business events.

#### **KEY FEATURES**

- ±10,999 SF Restaurant/Specialty Event Center
- Close proximity to great retail and great highway access
- Includes ±3,000 SF of kitchen space with FF&E and two ±600 SF private dining rooms
- Parking lot with 159 surface spaces
- Sale Price: \$1,850,000

#### PROPERTY INFORMATION

| PROPERTY TYPE  | Restaurant | PROPERTY SUBTYPE | Specialty          |
|----------------|------------|------------------|--------------------|
| AVAILABLE SF ± | 10,999     | ROOF             | Flat               |
| ACRES          | 4.00       | PARKING          | 159 Surface Spaces |
| YEAR BUILT     | 2005       | ZONING           | HB-S               |