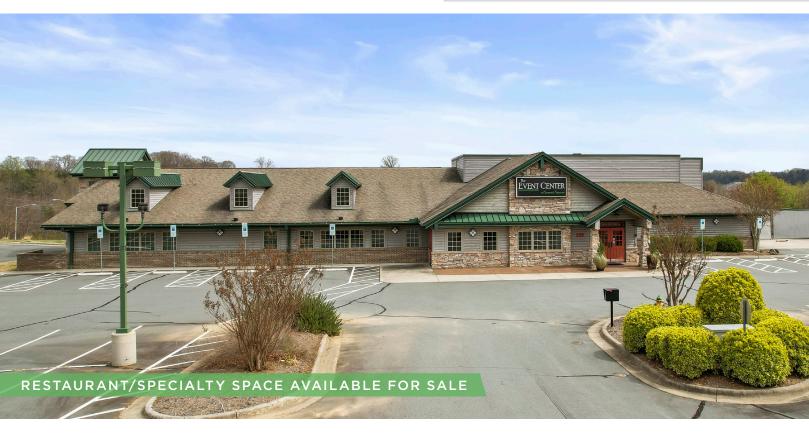

#### **DESCRIPTION**

This  $\pm 10,999$  SF Restaurant/Specialty Event Center is situated on 4.0 acres with close proximity to great retail and great highway access. Property includes  $\pm 3,000$  SF of kitchen space with extensive kitchen outfitting and FF&E to convey. Other highlights include two  $\pm 600$  SF private dining rooms, capacity of up to 446 people, and a parking lot with 159 surface spaces. Minutes from retail, hospitality, and office. Previous tenant hosted wedding and business events.

#### **KEY FEATURES**

- ±10,999 SF Restaurant/Specialty Event Center
- Close proximity to great retail and great highway access
- Includes ±3,000 SF of kitchen space with FF&E and two ±600 SF private dining rooms
- Parking lot with 159 surface spaces
- Sale Price: \$1,850,000