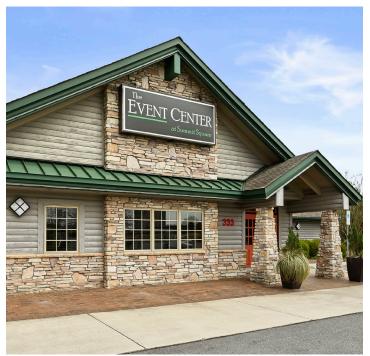

#### **DESCRIPTION**

This  $\pm 10,999$  SF Restaurant/Specialty Event Center is situated on 4.0 acres with close proximity to great retail and great highway access. Property includes  $\pm 3,000$  SF of kitchen space with extensive kitchen outfitting and FF&E to convey. Other highlights include two  $\pm 600$  SF private dining rooms, capacity of up to 446 people, and a parking lot with 159 surface spaces. Minutes from retail, hospitality, and office. Previous tenant hosted wedding and business events.

#### **KEY FEATURES**

- ±10,999 SF Restaurant/Specialty Event Center
- Close proximity to great retail and great highway access
- Includes ±3,000 SF of kitchen space with FF&E and two ±600 SF private dining rooms
- Parking lot with 159 surface spaces
- Sale Price: \$1,850,000