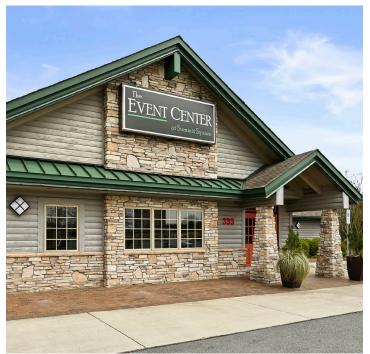

#### **DESCRIPTION**

This  $\pm 10,999$  SF Restaurant/Specialty Event Center is situated on 4.0 acres with close proximity to great retail and great highway access. Property includes  $\pm 3,000$  SF of kitchen space with extensive kitchen outfitting and FF&E to convey. Other highlights include two  $\pm 600$  SF private dining rooms, capacity of up to 446 people, and a parking lot with 159 surface spaces. Minutes from retail, hospitality, and office. Previous tenant hosted wedding and business events.

#### **KEY FEATURES**

- ±10,999 SF Restaurant/Specialty Event Center
- Close proximity to great retail and great highway access
- Includes ±3,000 SF of kitchen space with FF&E and two ±600 SF private dining rooms
- Parking lot with 159 surface spaces
- Sale Price: \$2,000,000