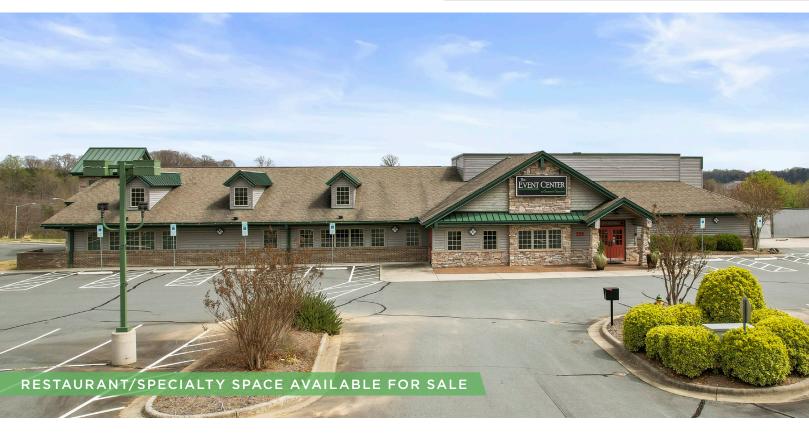

FOR SALE | WINSTON-SALEM, NC 27105

#### PROPERTY HIGHLIGHTS

| PROPERTY TYPE  | Restaurant/Specialty |  |
|----------------|----------------------|--|
| AVAILABLE SF ± | 10,999               |  |
| SALE PRICE     | \$2,000,000          |  |

#### **DESCRIPTION**

This  $\pm 10,999$  SF Restaurant/Specialty Event Center is situated on 4.0 acres with close proximity to great retail and great highway access. Property includes  $\pm 3,000$  SF of kitchen space with extensive kitchen outfitting and FF&E to convey. Other highlights include two  $\pm 600$  SF private dining rooms, capacity of up to 446 people, and a parking lot with 159 surface spaces. Minutes from retail, hospitality, and office. Previous tenant hosted wedding and business events.

#### **KEY FEATURES**

- ±10,999 SF Restaurant/Specialty Event Center
- Close proximity to great retail and great highway access
- Includes ±3,000 SF of kitchen space with FF&E and two ±600 SF private dining rooms
- Parking lot with 159 surface spaces
- Sale Price: \$2,000,000