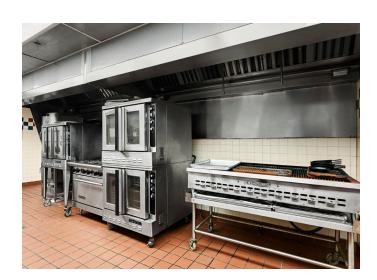

#### **DESCRIPTION**

This  $\pm 10,999$  SF Restaurant/Specialty Event Center is situated on 4.0 acres with close proximity to great retail and great highway access. Property includes  $\pm 3,000$  SF of kitchen space with extensive kitchen outfitting and FF&E to convey. Other highlights include two  $\pm 600$  SF private dining rooms, capacity of up to 446 people, and a parking lot with 159 surface spaces. Minutes from retail, hospitality, and office. Previous tenant hosted wedding and business events.

#### **KEY FEATURES**

- ±10,999 SF Restaurant/Specialty Event Center
- Close proximity to great retail and great highway access
- Includes ±3,000 SF of kitchen space with FF&E and two ±600 SF private dining rooms
- Parking lot with 159 surface spaces
- Sale Price: \$2,000,000