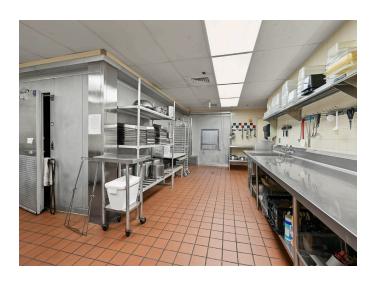

#### **DESCRIPTION**

This  $\pm 10,999$  SF Restaurant/Specialty Event Center is situated on 4.0 acres with close proximity to great retail and great highway access. Property includes  $\pm 3,000$  SF of kitchen space with extensive kitchen outfitting and FF&E to convey. Other highlights include two  $\pm 600$  SF private dining rooms, capacity of up to 446 people, and a parking lot with 159 surface spaces. Minutes from retail, hospitality, and office. Previous tenant hosted wedding and business events.

#### **KEY FEATURES**

- ±10,999 SF Restaurant/Specialty Event Center
- Close proximity to great retail and great highway access
- Includes ±3,000 SF of kitchen space with FF&E and two ±600 SF private dining rooms
- Parking lot with 159 surface spaces
- Sale Price: \$2,000,000