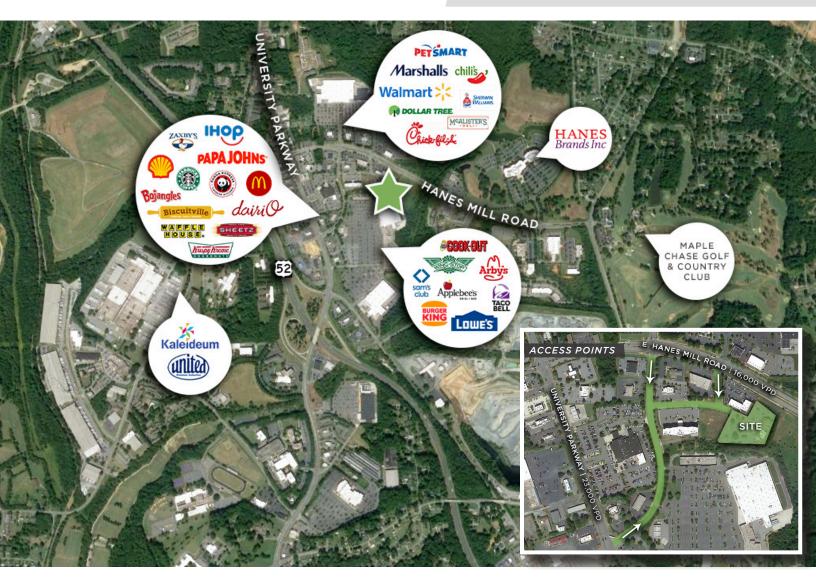

#### **DESCRIPTION**

This  $\pm 10,999$  SF Restaurant/Specialty Event Center is situated on 4.0 acres with close proximity to great retail and great highway access. Property includes  $\pm 3,000$  SF of kitchen space with extensive kitchen outfitting and FF&E to convey. Other highlights include two  $\pm 600$  SF private dining rooms, capacity of up to 446 people, and a parking lot with 159 surface spaces. Minutes from retail, hospitality, and office. Previous tenant hosted wedding and business events.