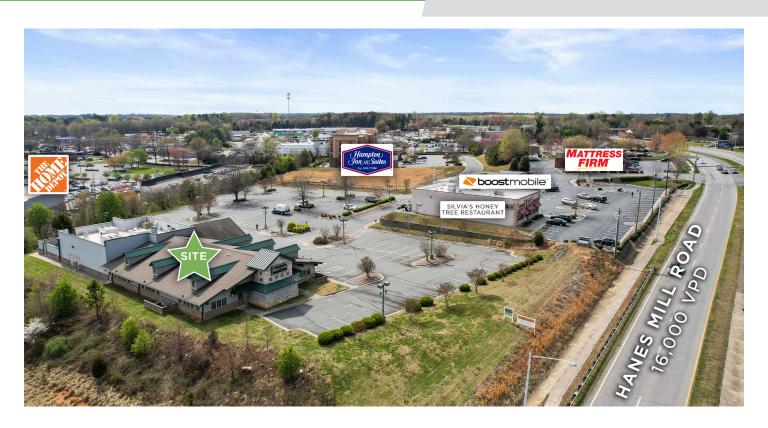

#### **DESCRIPTION**

This  $\pm 10,999$  SF Restaurant/Specialty Event Center is situated on 4.0 acres with close proximity to great retail and great highway access. Property includes  $\pm 3,000$  SF of kitchen space with extensive kitchen outfitting and FF&E to convey. Other highlights include two  $\pm 600$  SF private dining rooms, capacity of up to 446 people, and a parking lot with 159 surface spaces. Minutes from retail, hospitality, and office. Previous tenant hosted wedding and business events.