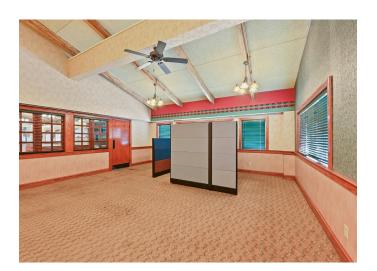

#### **DESCRIPTION**

This  $\pm 10,999$  SF Restaurant/Specialty Event Center is situated on 4.0 acres with close proximity to great retail and great highway access. Property includes  $\pm 3,000$  SF of kitchen space with extensive kitchen outfitting and FF&E to convey. Other highlights include two  $\pm 600$  SF private dining rooms, capacity of up to 446 people, and a parking lot with 159 surface spaces. Minutes from retail, hospitality, and office. Previous tenant hosted wedding and business events.

#### **KEY FEATURES**

- ±10,999 SF Restaurant/Specialty Event Center
- Close proximity to great retail and great highway access
- Includes ±3,000 SF of kitchen space with FF&E and two ±600 SF private dining rooms
- Parking lot with 159 surface spaces
- Sale Price: \$2,000,000