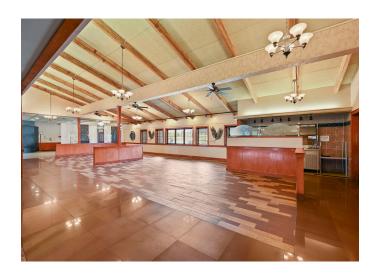

#### **DESCRIPTION**

This  $\pm 10,999$  SF Restaurant/Specialty Event Center is situated on 4.0 acres with close proximity to great retail and great highway access. Property includes  $\pm 3,000$  SF of kitchen space with extensive kitchen outfitting and FF&E to convey. Other highlights include two  $\pm 600$  SF private dining rooms, capacity of up to 446 people, and a parking lot with 159 surface spaces. Minutes from retail, hospitality, and office. Previous tenant hosted wedding and business events.

#### **KEY FEATURES**

- ±10,999 SF Restaurant/Specialty Event Center
- Close proximity to great retail and great highway access
- Includes ±3,000 SF of kitchen space with FF&E and two ±600 SF private dining rooms
- Parking lot with 159 surface spaces
- Sale Price: \$2,000,000