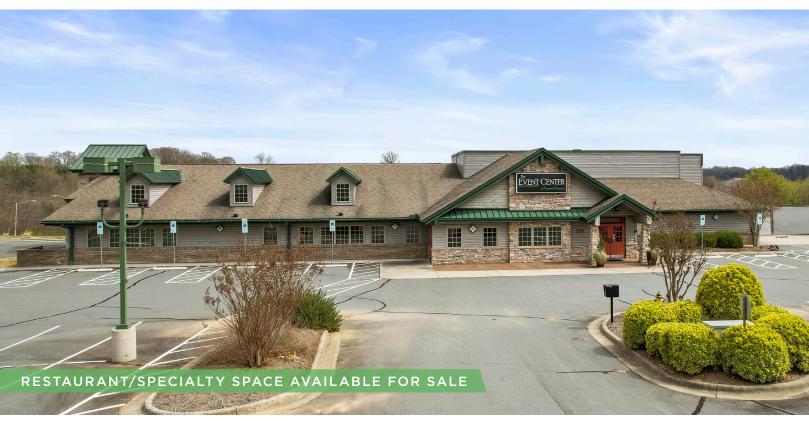

#### PROPERTY HIGHLIGHTS

| PROPERTY TYPE  | Restaurant/Specialty |  |
|----------------|----------------------|--|
| AVAILABLE SF ± | 10,999               |  |
| SALE PRICE     | \$2,000,000          |  |

#### **DESCRIPTION**

This  $\pm 10,999$  SF Restaurant/Specialty Event Center is situated on 4.0 acres with close proximity to great retail and great highway access. Property includes  $\pm 3,000$  SF of kitchen space with extensive kitchen outfitting and FF&E to convey. Other highlights include two  $\pm 600$  SF private dining rooms, capacity of up to 446 people, and a parking lot with 159 surface spaces. Minutes from retail, hospitality, and office. Previous tenant hosted wedding and business events.

#### **KEY FEATURES**

- ±10,999 SF Restaurant/Specialty Event Center
- Close proximity to great retail and great highway access
- Includes  $\pm 3{,}000$  SF of kitchen space with FF&E and two  $\pm 600$  SF private dining rooms
- Parking lot with 159 surface spaces
- Sale Price: \$2,000,000