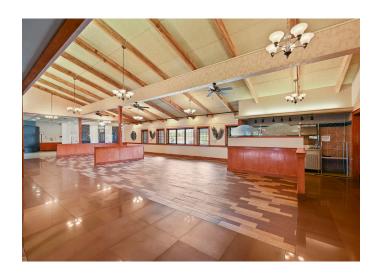

#### **DESCRIPTION**

This  $\pm 10,999$  SF Restaurant/Specialty Event Center is situated on 4.0 acres with close proximity to great retail and great highway access. Property includes  $\pm 3,000$  SF of kitchen space with extensive kitchen outfitting and FF&E to convey. Other highlights include two  $\pm 600$  SF private dining rooms, capacity of up to 446 people, and a parking lot with 159 surface spaces. Minutes from retail, hospitality, and office. Previous tenant hosted wedding and business events.