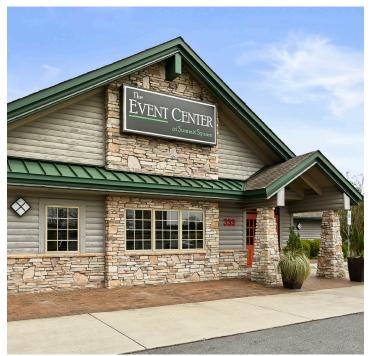

#### **DESCRIPTION**

This  $\pm 10,999$  SF Restaurant/Specialty Event Center is situated on 4.0 acres with close proximity to great retail and great highway access. Property includes  $\pm 3,000$  SF of kitchen space with extensive kitchen outfitting and FF&E to convey. Other highlights include two  $\pm 600$  SF private dining rooms, capacity of up to 446 people, and a parking lot with 159 surface spaces. Minutes from retail, hospitality, and office. Previous tenant hosted wedding and business events.