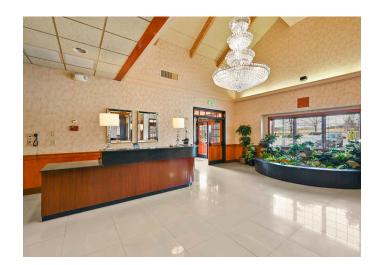

#### **DESCRIPTION**

This  $\pm 10,999$  SF Restaurant/Specialty Event Center is situated on 4.0 acres with close proximity to great retail and great highway access. Property includes  $\pm 3,000$  SF of kitchen space with extensive kitchen outfitting and FF&E to convey. Other highlights include two  $\pm 600$  SF private dining rooms, capacity of up to 446 people, and a parking lot with 159 surface spaces. Minutes from retail, hospitality, and office. Previous tenant hosted wedding and business events.