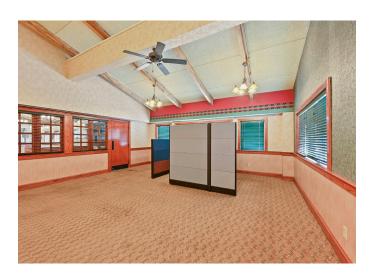

#### **DESCRIPTION**

This  $\pm 10,999$  SF Restaurant/Specialty Event Center is situated on 4.0 acres with close proximity to great retail and great highway access. Property includes  $\pm 3,000$  SF of kitchen space with extensive kitchen outfitting and FF&E to convey. Other highlights include two  $\pm 600$  SF private dining rooms, capacity of up to 446 people, and a parking lot with 159 surface spaces. Minutes from retail, hospitality, and office. Previous tenant hosted wedding and business events.