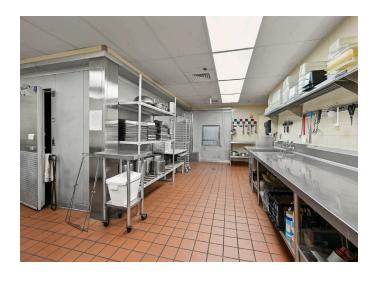

#### **DESCRIPTION**

This  $\pm 10,999$  SF Restaurant/Specialty Event Center is situated on 4.0 acres with close proximity to great retail and great highway access. Property includes  $\pm 3,000$  SF of kitchen space with extensive kitchen outfitting and FF&E to convey. Other highlights include two  $\pm 600$  SF private dining rooms, capacity of up to 446 people, and a parking lot with 159 surface spaces. Minutes from retail, hospitality, and office. Previous tenant hosted wedding and business events.