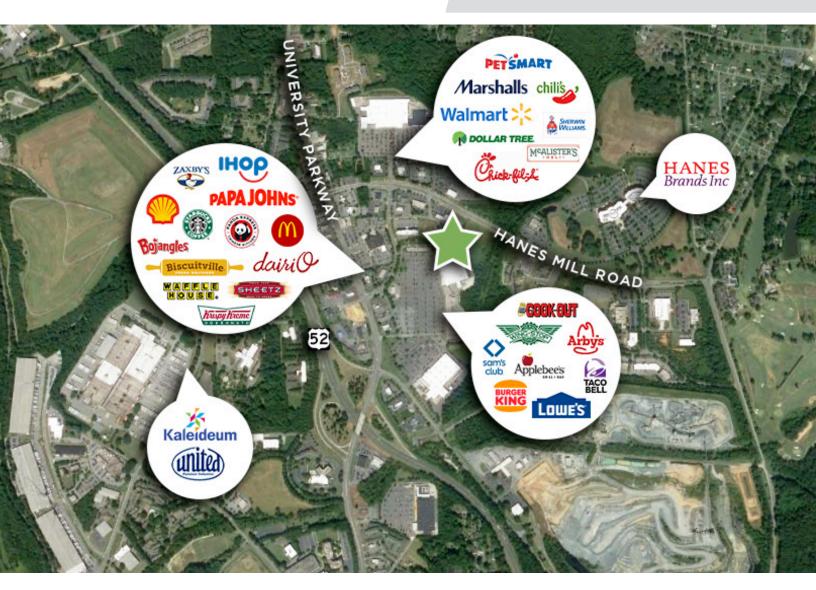

#### **DESCRIPTION**

This  $\pm 10,999$  SF Restaurant/Specialty Event Center is situated on 4.0 acres with close proximity to great retail and great highway access. Property includes  $\pm 3,000$  SF of kitchen space with extensive kitchen outfitting and FF&E to convey. Other highlights include two  $\pm 600$  SF private dining rooms, capacity of up to 446 people, and a parking lot with 159 surface spaces. Minutes from retail, hospitality, and office. Previous tenant hosted wedding and business events.