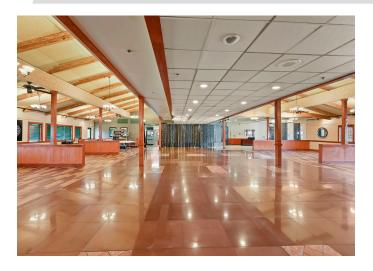

#### **DESCRIPTION**

This  $\pm 10,999$  SF Restaurant/Specialty Event Center is situated on 4.0 acres with close proximity to great retail and great highway access. Property includes  $\pm 3,000$  SF of kitchen space with extensive kitchen outfitting and FF&E to convey. Other highlights include two  $\pm 600$  SF private dining rooms, capacity of up to 446 people, and a parking lot with 159 surface spaces. Minutes from retail, hospitality, and office. Previous tenant hosted wedding and business events.