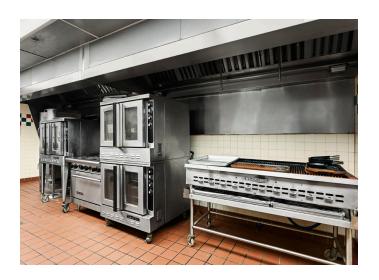

#### **DESCRIPTION**

This  $\pm 10,999$  SF Restaurant/Specialty Event Center is situated on 4.0 acres with close proximity to great retail and great highway access. Property includes  $\pm 3,000$  SF of kitchen space with extensive kitchen outfitting and FF&E to convey. Other highlights include two  $\pm 600$  SF private dining rooms, capacity of up to 446 people, and a parking lot with 159 surface spaces. Minutes from retail, hospitality, and office. Previous tenant hosted wedding and business events.