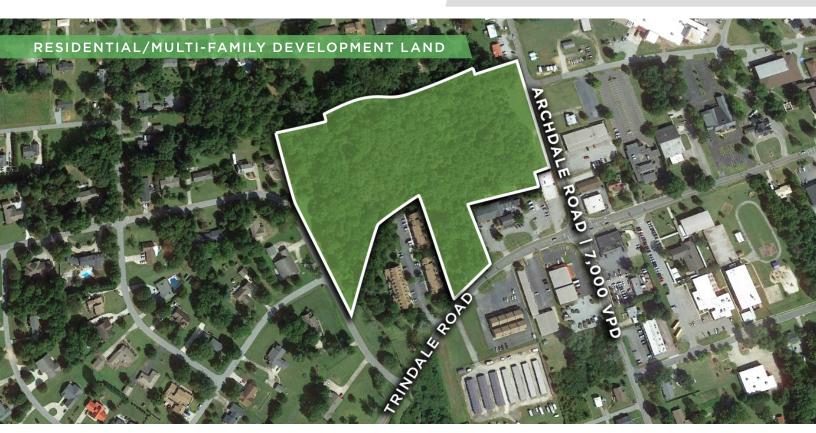

#### **DESCRIPTION**

 $\pm 12.55$  acres ideally suited for residential/multi-family development on Archdale Road in Archdale, NC. Site conveniently located one block from N. Main Street. 0.7 miles to nearest grocer, 1 mile from Walmart, and amidst various retailers. This parcel of land is 1.6 miles away from I-85 and 2 miles from US-75. 30 minutes from proposed Toyota megasite.

### **DESCRIPTION**

 $\pm 12.55$  acres ideally suited for residential/multi-family development on Archdale Road in Archdale, NC. Site conveniently located one block from N. Main Street. 0.7 miles to nearest grocer, 1 mile from Walmart, and amidst various retailers. This parcel of land is 1.6 miles away from I-85 and 2 miles from US-75. 30 minutes from proposed Toyota megasite.