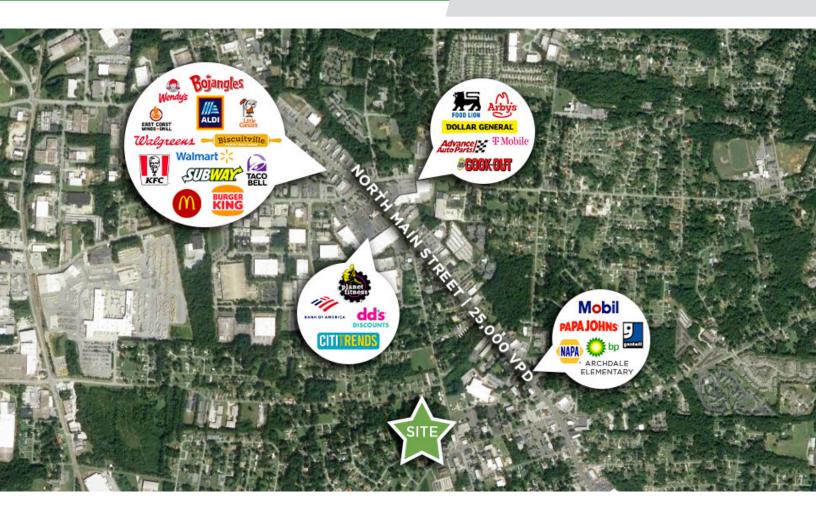

#### **DESCRIPTION**

 $\pm 12.55$  acres ideally suited for residential/multi-family development on Archdale Road in Archdale, NC. Site conveniently located one block from N. Main Street. 0.7 miles to nearest grocer, 1 mile from Walmart, and amidst various retailers. This parcel of land is 1.6 miles away from I-85 and 2 miles from US-75. 30 minutes from proposed Toyota megasite.

### **DESCRIPTION**

 $\pm 12.55$  acres ideally suited for residential/multi-family development on Archdale Road in Archdale, NC. Site conveniently located one block from N. Main Street. 0.7 miles to nearest grocer, 1 mile from Walmart, and amidst various retailers. This parcel of land is 1.6 miles away from I-85 and 2 miles from US-75. 30 minutes from proposed Toyota megasite.