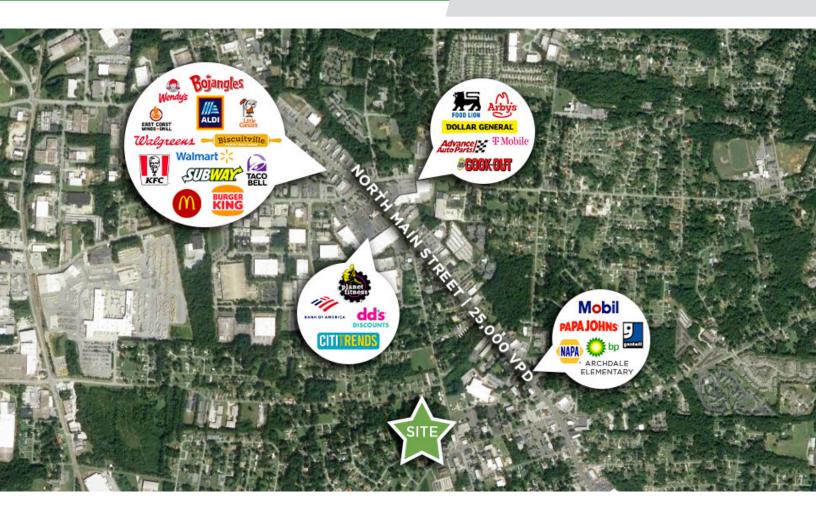

#### **DESCRIPTION**

 $\pm 12.55\,\mathrm{acres}$  ideally suited for residential/multi-family development on Archdale Road in Archdale, NC. Site conveniently located one block from N. Main Street. 0.7 miles to nearest grocer, 1 mile from Walmart, and amidst various retailers. This parcel of land is 1.6 miles away from I-85 and 2 miles from US-75. 30 minutes from proposed Toyota megasite.

#### **DESCRIPTION**

 $\pm 12.55$  acres ideally suited for residential/multi-family development on Archdale Road in Archdale, NC. Site conveniently located one block from N. Main Street. 0.7 miles to nearest grocer, 1 mile from Walmart, and amidst various retailers. This parcel of land is 1.6 miles away from I-85 and 2 miles from US-75. 30 minutes from proposed Toyota megasite.