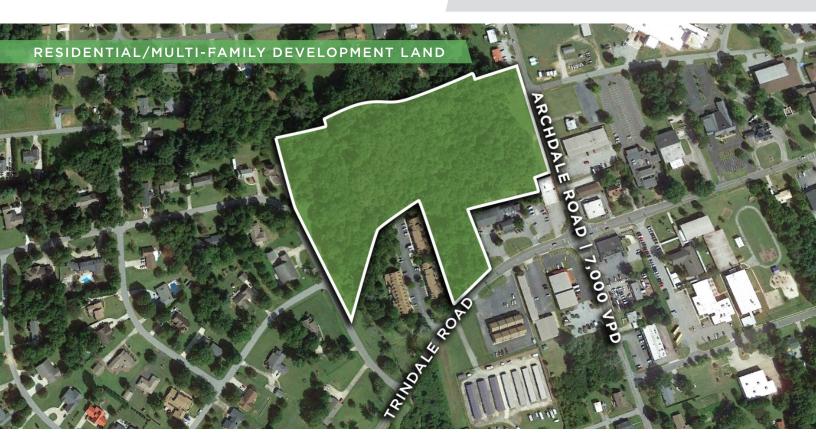

#### **DESCRIPTION**

 $\pm 12.55\,\mathrm{acres}$  ideally suited for residential/multi-family development on Archdale Road in Archdale, NC. Site conveniently located one block from N. Main Street. 0.7 miles to nearest grocer, 1 mile from Walmart, and amidst various retailers. This parcel of land is 1.6 miles away from I-85 and 2 miles from US-75. 30 minutes from proposed Toyota megasite.

#### **DESCRIPTION**

 $\pm 12.55$  acres ideally suited for residential/multi-family development on Archdale Road in Archdale, NC. Site conveniently located one block from N. Main Street. 0.7 miles to nearest grocer, 1 mile from Walmart, and amidst various retailers. This parcel of land is 1.6 miles away from I-85 and 2 miles from US-75. 30 minutes from proposed Toyota megasite.