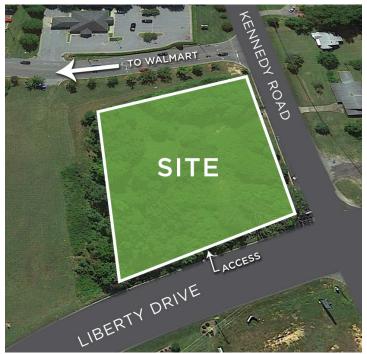

### **DESCRIPTION**

 $\pm 1.45$  AC land parcel located in front of the Walmart Supercenter in Thomasville NC. This development contains a mix of shops, restaurant, banking, and service-related retail. The site offers excellent exposure to the market and is a prime opportunity for retail development. The site is not subject to any Walmart developmental restrictions, and public utilities are located near the site. Access on Liberty Drive (15,500 VPD).

### **DESCRIPTION**

±1.45 AC land parcel located in front of the Walmart Supercenter in Thomasville NC. This development contains a mix of shops, restaurant, banking, and service-related retail. The site offers excellent exposure to the market and is a prime opportunity for retail development. The site is not subject to any Walmart developmental restrictions, and public utilities are located near the site. Access on Liberty Drive (15,500 VPD).