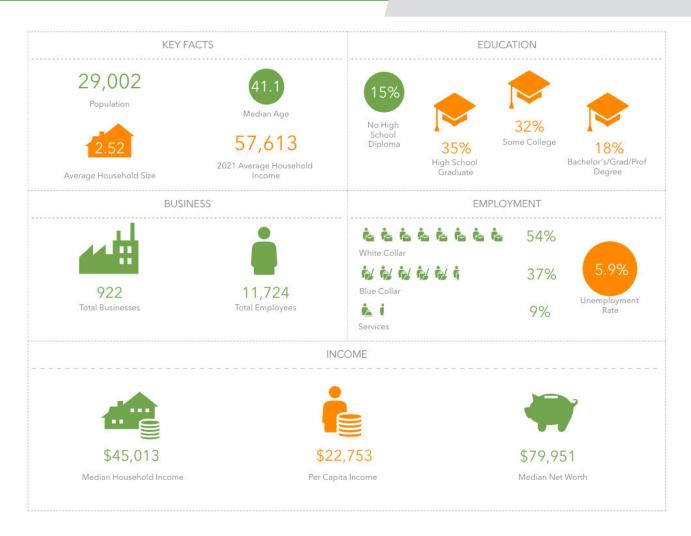

-|
| ACRES ±       | 1.45        |
| SALE PRICE    | \$1,000,000 |

### **DESCRIPTION**

 $\pm 1.45$  AC land parcel located in front of the Walmart Supercenter in Thomasville NC. This development contains a mix of shops, restaurant, banking, and service-related retail. The site offers excellent exposure to the market and is a prime opportunity for retail development. The site is not subject to any Walmart developmental restrictions, and public utilities are located near the site. Access on Liberty Drive (15,500 VPD).



### **NICK GONZALEZ**

- Nick@LTPcommercial.com
- M 305.979.3440
- P 336.724.1715



# 129 KENNEDY ROAD

FOR SALE | THOMASVILLE, NC 27360

### Linville Team Partners

COMMERCIAL REAL ESTATE



# 129 KENNEDY ROAD

FOR SALE | THOMASVILLE, NC 27360



COMMERCIAL REAL ESTATE



### PROPERTY INFORMATION

PROPERTY TYPE Land ACRES ± 1.45

### PRICING & TERMS

SALE PRICE \$1,000,000

### **DESCRIPTION**

±1.45 AC land parcel located in front of the Walmart Supercenter in Thomasville NC. This development contains a mix of shops, restaurant, banking, and service-related retail. The site offers excellent exposure to the market and is a prime opportunity for retail development. The site is not subject to any Walmart developmental restrictions, and public utilities are located near the site. Access on Liberty Drive (15,500 VPD).

The information contained herein has been taken from sources deemed to be reliable. Linville Team Partners makes no representation or warranties, expressed or implied, as to the accuracy of this information. All information in this document is