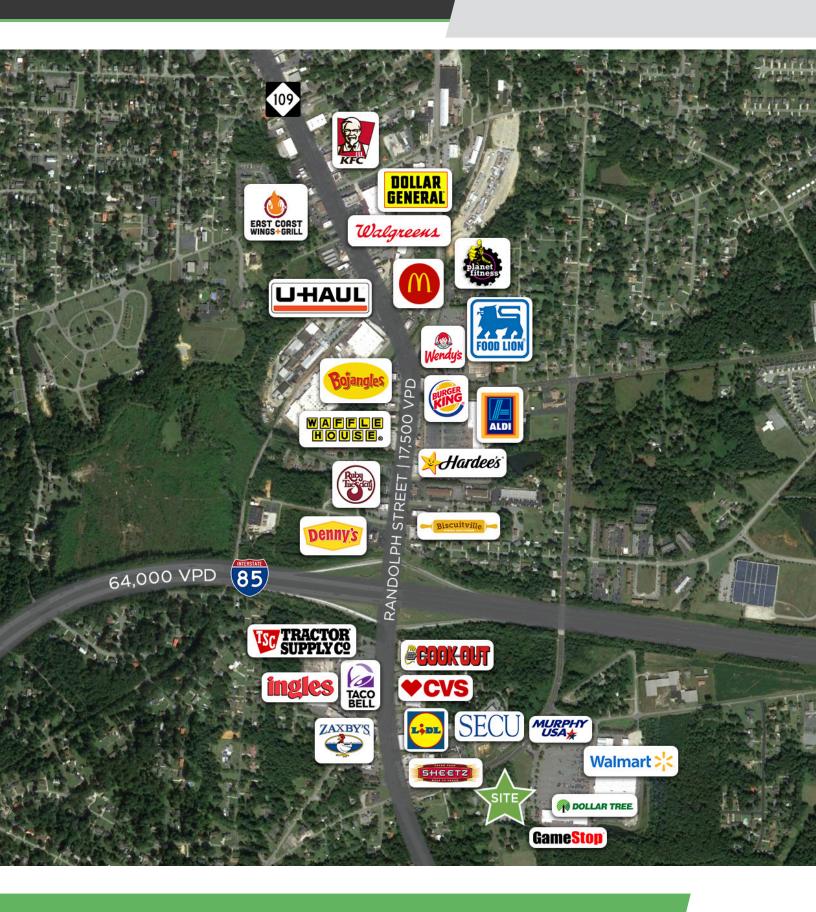

### **DESCRIPTION**

 $\pm 1.45$  AC land parcel located in front of the Walmart Supercenter in Thomasville NC. This development contains a mix of shops, restaurant, banking, and service-related retail. The site offers excellent exposure to the market and is a prime opportunity for retail development. The site is not subject to any Walmart developmental restrictions, and public utilities are located near the site. Access on Liberty Drive (15,500 VPD).

### **DESCRIPTION**

±1.45 AC land parcel located in front of the Walmart Supercenter in Thomasville NC. This development contains a mix of shops, restaurant, banking, and service-related retail. The site offers excellent exposure to the market and is a prime opportunity for retail development. The site is not subject to any Walmart developmental restrictions, and public utilities are located near the site. Access on Liberty Drive (15,500 VPD).