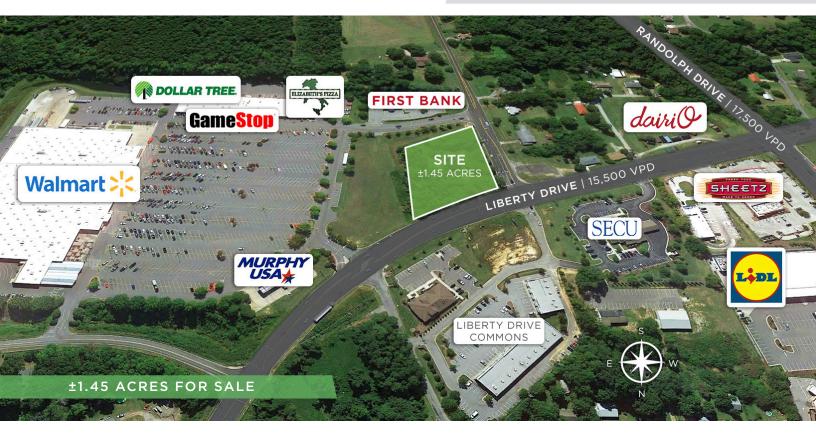

### **DESCRIPTION**

 $\pm 1.45$  AC land parcel located in front of the Walmart Supercenter in Thomasville NC. This development contains a mix of shops, restaurant, banking, and service-related retail. The site offers excellent exposure to the market and is a prime opportunity for retail development. The site is not subject to any Walmart developmental restrictions, and public utilities are located near the site. Access on Liberty Drive (15,500 VPD).

### **DESCRIPTION**

±1.45 AC land parcel located in front of the Walmart Supercenter in Thomasville NC. This development contains a mix of shops, restaurant, banking, and service-related retail. The site offers excellent exposure to the market and is a prime opportunity for retail development. The site is not subject to any Walmart developmental restrictions, and public utilities are located near the site. Access on Liberty Drive (15,500 VPD).