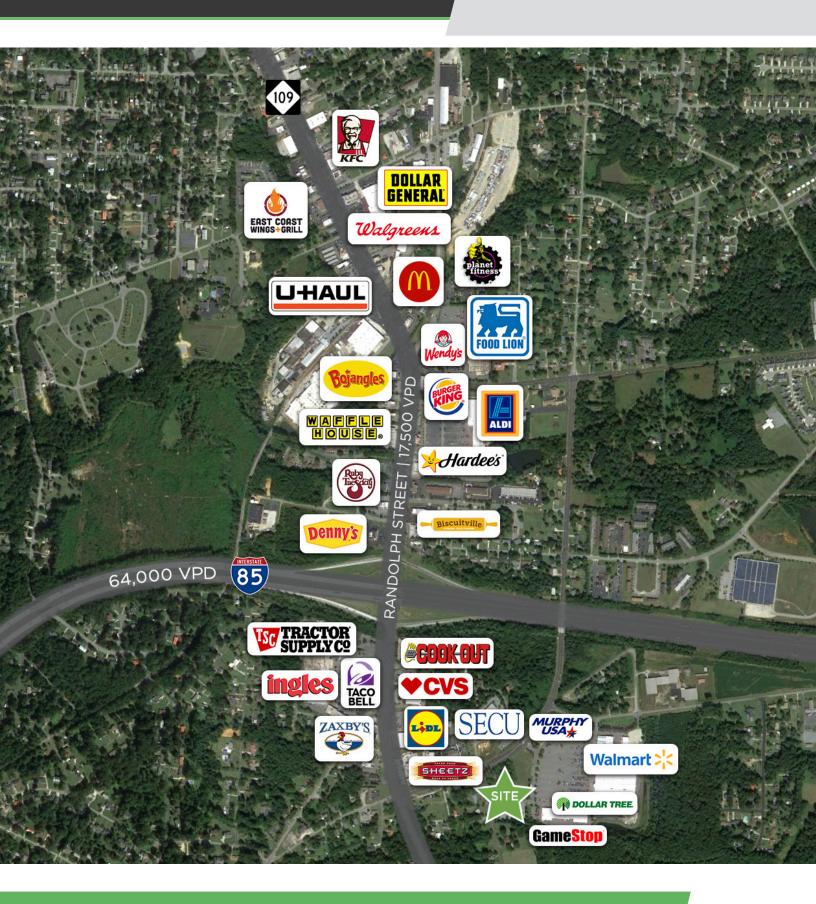

### DESCRIPTION

±1.45 AC land parcel located in front of the Walmart Supercenter in Thomasville NC. This development contains a mix of shops, restaurant, banking, and service-related retail. The site offers excellent exposure to the market and is a prime opportunity for retail development. The site is not subject to any Walmart developmental restrictions, and public utilities are located near the site. Access on Liberty Drive (15,500 VPD).

#### DESCRIPTION

±1.45 AC land parcel located in front of the Walmart Supercenter in Thomasville NC. This development contains a mix of shops, restaurant, banking, and service-related retail. The site offers excellent exposure to the market and is a prime opportunity for retail development. The site is not subject to any Walmart developmental restrictions, and public utilities are located near the site. Access on Liberty Drive (15,500 VPD).