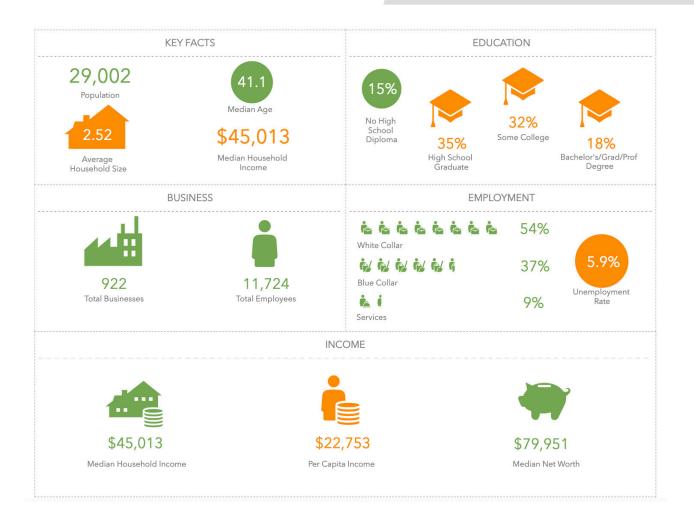

in front of the Walmart Supercenter in Thomasville NC. This development contains a mix of shops, restaurant, banking, and service-related retail. The site offers excellent exposure to the market and is a prime opportunity for retail development. The site is not subject to any Walmart developmental restrictions, and public utilities are located near the site. Access on Liberty Drive (15,500 VPD).



LT

### NICK GONZALEZ

- Nick@LTPcommercial.com
- м 305.979.3440
- **P** 336.724.1715

# **129 KENNEDY ROAD**

FOR SALE | THOMASVILLE, NC 27360

## Linville Team Partners

COMMERCIAL REAL ESTATE



206 W. FOURTH STREET • WINSTON-SALEM • NORTH CAROLINA • 2710 LTPCOMMERCIAL.COM • 336.724.1715

# 129 KENNEDY ROAD

FOR SALE | THOMASVILLE, NC 27360

## Linville Team Partners

COMMERCIAL REAL ESTATE



## **PROPERTY INFORMATION**

|--|

#### **PRICING & TERMS**

SALE PRICE

\$899,500

#### DESCRIPTION

±1.45 AC land parcel located in front of the Walmart Supercenter in Thomasville NC. This development contains a mix of shops, restaurant, banking, and service-related retail. The site offers excellent exposure to the market and is a prime opportunity for retail development. The site is not subject to any Walmart developmental restrictions, and public utilities are located near the site. Access on Liberty Drive (15,500 VPD).

The information contained herein has been taken from sources deemed to be reliable. Linville Team Partners makes no representation or warranties, expressed or implied, as to the accuracy of this information. All information in this document is subject to verification