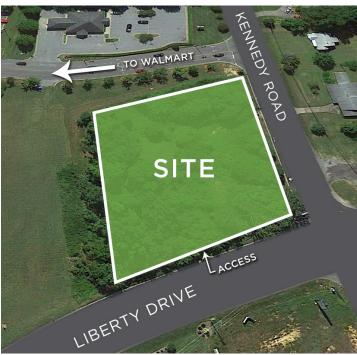

### DESCRIPTION

±1.45 AC land parcel located in front of the Walmart Supercenter in Thomasville NC. This development contains a mix of shops, restaurant, banking, and service-related retail. The site offers excellent exposure to the market and is a prime opportunity for retail development. The site is not subject to any Walmart developmental restrictions, and public utilities are located near the site. Access on Liberty Drive (15,500 VPD).

#### DESCRIPTION

±1.45 AC land parcel located in front of the Walmart Supercenter in Thomasville NC. This development contains a mix of shops, restaurant, banking, and service-related retail. The site offers excellent exposure to the market and is a prime opportunity for retail development. The site is not subject to any Walmart developmental restrictions, and public utilities are located near the site. Access on Liberty Drive (15,500 VPD).