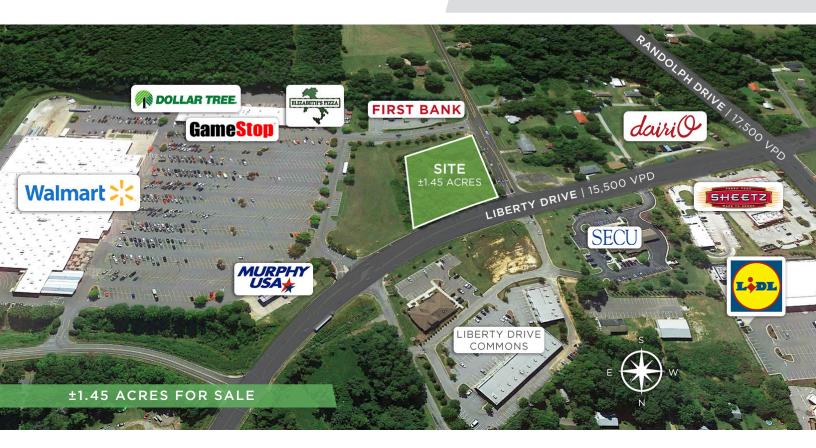

### DESCRIPTION

±1.45 AC land parcel located in front of the Walmart Supercenter in Thomasville NC. This development contains a mix of shops, restaurant, banking, and service-related retail. The site offers excellent exposure to the market and is a prime opportunity for retail development. The site is not subject to any Walmart developmental restrictions, and public utilities are located near the site. Access on Liberty Drive (15,500 VPD).

#### DESCRIPTION

±1.45 AC land parcel located in front of the Walmart Supercenter in Thomasville NC. This development contains a mix of shops, restaurant, banking, and service-related retail. The site offers excellent exposure to the market and is a prime opportunity for retail development. The site is not subject to any Walmart developmental restrictions, and public utilities are located near the site. Access on Liberty Drive (15,500 VPD).