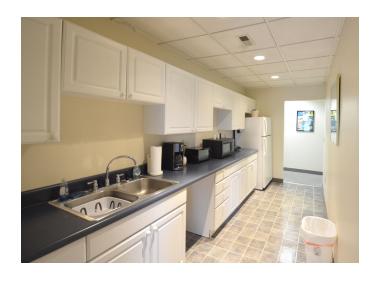

### **DESCRIPTION**

Located right off US-52, this building is situated on 1 acre and consists of  $\pm 3,200$  SF of office space and  $\pm 1,800$  SF of fully-conditioned warehouse space. This property features 5 restrooms, a shower, kitchen area, two drive-in doors, and a fenced area located at the rear of the building. Ample onsite parking.