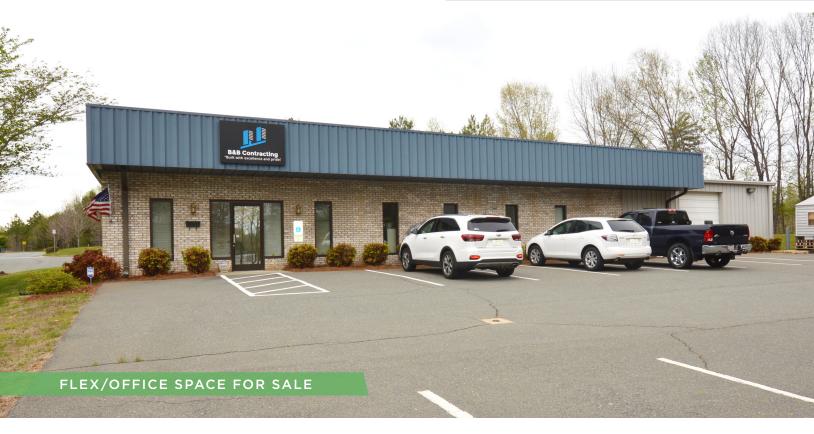

#### PROPERTY HIGHLIGHTS

| PROPERTY TYPE  | Flex/Office |
|----------------|-------------|
| AVAILABLE SF ± | 5,000       |
| SALE PRICE     | \$600,000   |

### **DESCRIPTION**

Located right off US-52, this building is situated on 1 acre and consists of  $\pm 3,200$  SF of office space and  $\pm 1,800$  SF of fully-conditioned warehouse space. This property features 5 restrooms, a shower, kitchen area, two drive-in doors, and a fenced area located at the rear of the building. Ample onsite parking.

#### **KEY FEATURES**

- Situated on 1.0 acre and consists of ±3,200 SF of office space and ±1,800 SF of warehouse space
- Located right off US-52
- 5 restrooms, a shower, large kitchen area, two drive-in doors, and a fenced area
- Sale Price: \$600,000