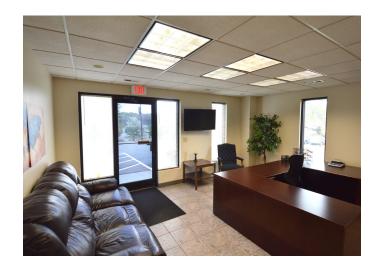

### **DESCRIPTION**

Located right off US-52, this building is situated on 1 acre and consists of  $\pm 3,200$  SF of office space and  $\pm 1,800$  SF of fully-conditioned warehouse space. This property features 5 restrooms, a shower, kitchen area, two drive-in doors, and a fenced area located at the rear of the building. Ample onsite parking.

#### **KEY FEATURES**

- Situated on 1.0 acre and consists of ±3,200 SF of office space and ±1,800 SF of warehouse space
- Located right off US-52
- 5 restrooms, a shower, large kitchen area, two drive-in doors, and a fenced area
- Sale Price: \$600,000