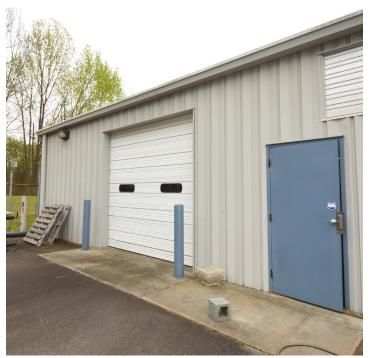

### **DESCRIPTION**

Located right off US-52, this building is situated on 1 acre and consists of  $\pm 3,200$  SF of office space and  $\pm 1,800$  SF of fully-conditioned warehouse space. This property features 5 restrooms, a shower, kitchen area, two drive-in doors, and a fenced area located at the rear of the building. Ample onsite parking.

#### **KEY FEATURES**

- Situated on 1.0 acre and consists of ±3,200 SF of office space and ±1,800 SF of warehouse space
- Located right off US-52
- 5 restrooms, a shower, large kitchen area, two drive-in doors, and a fenced area
- Sale Price: \$600,000