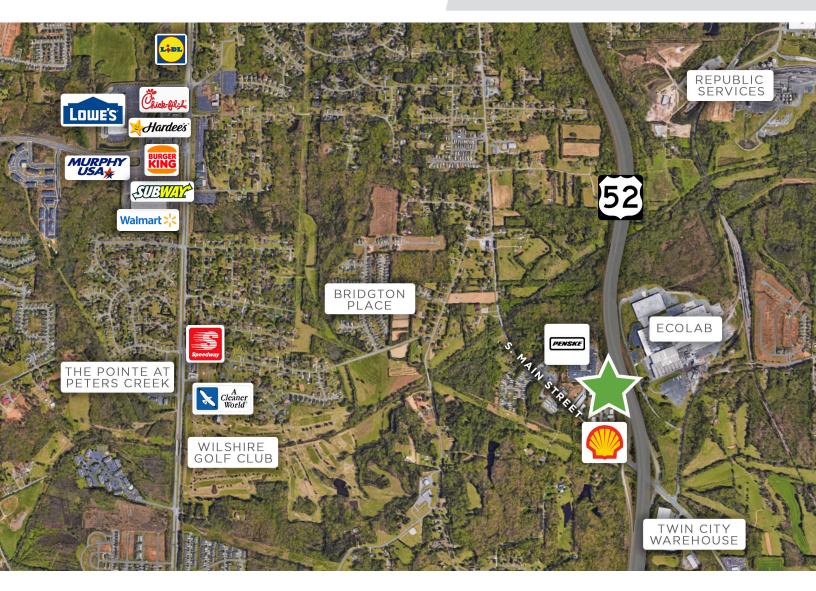

### **DESCRIPTION**

Located right off US-52, this building is situated on 1 acre and consists of  $\pm 3,200$  SF of office space and  $\pm 1,800$  SF of fully-conditioned warehouse space. This property features 5 restrooms, a shower, kitchen area, two drive-in doors, and a fenced area located at the rear of the building. Ample onsite parking.

#### **KEY FEATURES**

- Situated on 1.0 acre and consists of ±3,200 SF of office space and ±1,800 SF of warehouse space
- Located right off US-52
- 5 restrooms, a shower, large kitchen area, two drive-in doors, and a fenced area
- Sale Price: \$600,000