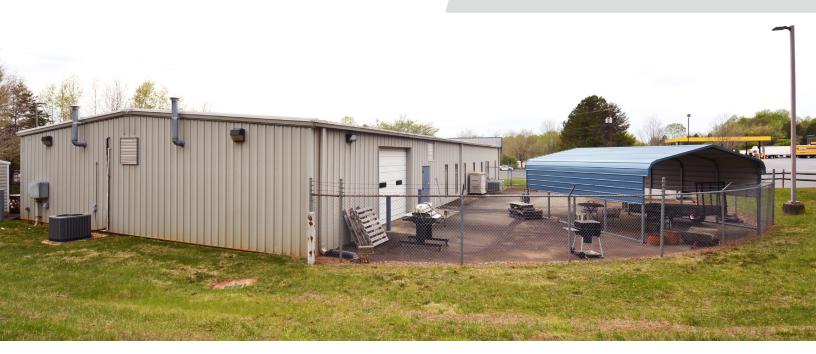

### **DESCRIPTION**

Located right off US-52, this building is situated on 1 acre and consists of  $\pm 3,200$  SF of office space and  $\pm 1,800$  SF of fully-conditioned warehouse space. This property features 5 restrooms, a shower, kitchen area, two drive-in doors, and a fenced area located at the rear of the building. Ample onsite parking.

#### **KEY FEATURES**

- Situated on 1.0 acre and consists of ±3,200 SF of office space and ±1,800 SF of warehouse space
- Located right off US-52
- 5 restrooms, a shower, large kitchen area, two drive-in doors, and a fenced area
- Sale Price: \$600,000