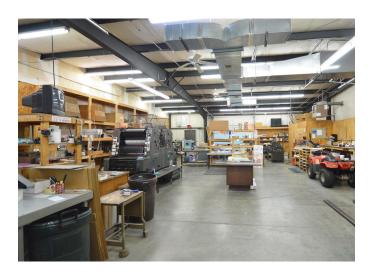

### **DESCRIPTION**

Located right off US-52, this building is situated on 1 acre and consists of  $\pm 3,200$  SF of office space and  $\pm 1,800$  SF of fully-conditioned warehouse space. This property features 5 restrooms, a shower, kitchen area, two drive-in doors, and a fenced area located at the rear of the building. Ample onsite parking.