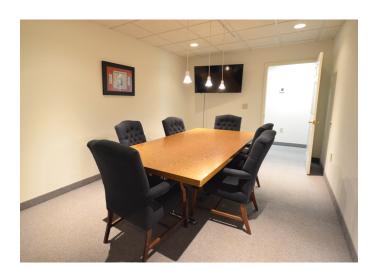

### **DESCRIPTION**

Located right off US-52, this building is situated on 1 acre and consists of  $\pm 3,200$  SF of office space and  $\pm 1,800$  SF of fully-conditioned warehouse space. This property features 5 restrooms, a shower, kitchen area, two drive-in doors, and a fenced area located at the rear of the building. Ample onsite parking.