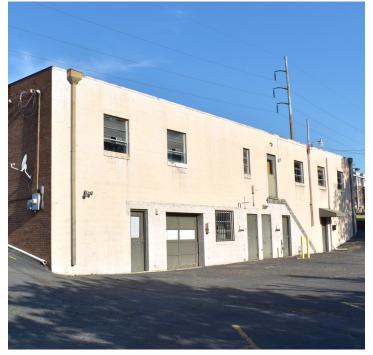

### **DESCRIPTION**

 $\pm 7,040~\rm SF$  retail/office building located on N. Broad Street (13,000 VDP) in downtown Winston-Salem, two blocks from Truist Stadium. This two-story building has great visibility, ample parking, and convenient access to I-40. Property strategically located amidst various restaurant, retailers, and luxury apartments - 229-unit West End Station and upcoming high-end 300-unit Easley. Warm shell ready for redevelopment.

### **DESCRIPTION**

 $\pm$ 7,040 SF retail/office building located on N. Broad Street (13,000 VDP) in downtown Winston-Salem, two blocks from Truist Stadium. This two-story building has great visibility, ample parking, and convenient access to I-40. Property strategically located amidst various restaurant, retailers, and luxury apartments - 229-unit West End Station and upcoming high-end 300-unit Easley. Warm shell ready for redevelopment.