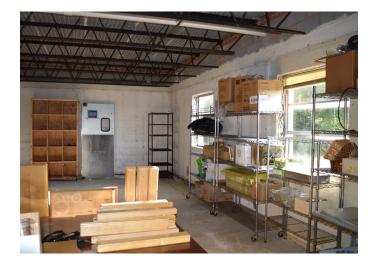

### **DESCRIPTION**

 $\pm 7,040~\rm SF$  retail/office building located on N. Broad Street (13,000 VDP) in downtown Winston-Salem, two blocks from Truist Stadium. This two-story building has great visibility, ample parking, and convenient access to I-40. Property strategically located amidst various restaurant, retailers, and luxury apartments - 229-unit West End Station and upcoming high-end 300-unit Easley. Warm shell ready for redevelopment.

### **DESCRIPTION**

 $\pm$ 7,040 SF retail/office building located on N. Broad Street (13,000 VDP) in downtown Winston-Salem, two blocks from Truist Stadium. This two-story building has great visibility, ample parking, and convenient access to I-40. Property strategically located amidst various restaurant, retailers, and luxury apartments - 229-unit West End Station and upcoming high-end 300-unit Easley. Warm shell ready for redevelopment.