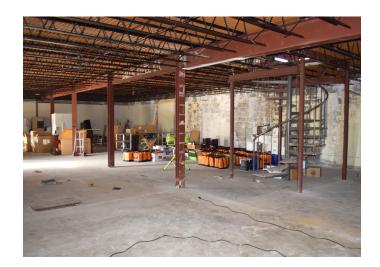

### **DESCRIPTION**

 $\pm 7,040~\rm SF$  retail/office building located on N. Broad Street (13,000 VDP) in downtown Winston-Salem, two blocks from Truist Stadium. This two-story building has great visibility, ample parking, and convenient access to I-40. Property strategically located amidst various restaurant, retailers, and luxury apartments - 229-unit West End Station and upcoming high-end 300-unit Easley. Warm shell ready for redevelopment.

### **DESCRIPTION**

 $\pm$ 7,040 SF retail/office building located on N. Broad Street (13,000 VDP) in downtown Winston-Salem, two blocks from Truist Stadium. This two-story building has great visibility, ample parking, and convenient access to I-40. Property strategically located amidst various restaurant, retailers, and luxury apartments - 229-unit West End Station and upcoming high-end 300-unit Easley. Warm shell ready for redevelopment.