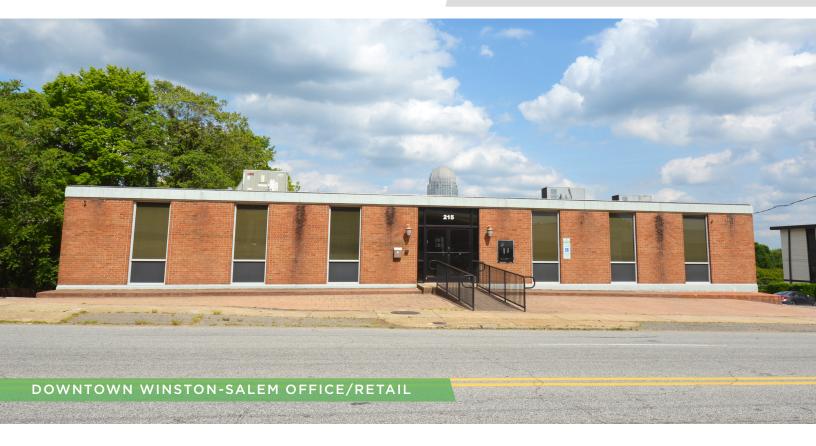

# 215 N. BROAD STREET

FOR SALE/LEASE | WINSTON-SALEM, NC 27101

### **DESCRIPTION**

 $\pm 7,040~\rm SF$  retail/office building located on N. Broad Street (13,000 VDP) in downtown Winston-Salem, two blocks from Truist Stadium. This two-story building has great visibility, ample parking, and convenient access to I-40. Property strategically located amidst various restaurant, retailers, and luxury apartments - 229-unit West End Station and upcoming high-end 300-unit Easley. Warm shell ready for redevelopment.