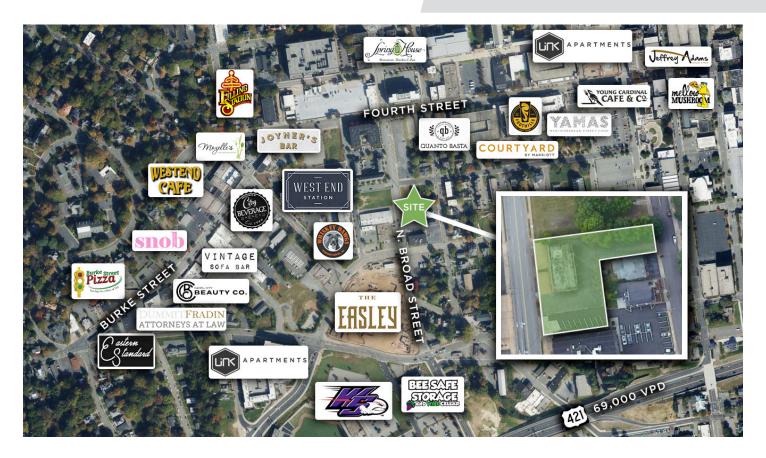

### **DESCRIPTION**

 $\pm 7,040~\rm SF$  retail/office building located on N. Broad Street (13,000 VDP) in downtown Winston-Salem, two blocks from Truist Stadium. This two-story building has great visibility, ample parking, and convenient access to I-40. Property strategically located amidst various restaurant, retailers, and luxury apartments - 229-unit West End Station and upcoming high-end 300-unit Easley. Warm shell ready for redevelopment.

### **DESCRIPTION**

 $\pm$ 7,040 SF retail/office building located on N. Broad Street (13,000 VDP) in downtown Winston-Salem, two blocks from Truist Stadium. This two-story building has great visibility, ample parking, and convenient access to I-40. Property strategically located amidst various restaurant, retailers, and luxury apartments - 229-unit West End Station and upcoming high-end 300-unit Easley. Warm shell ready for redevelopment.