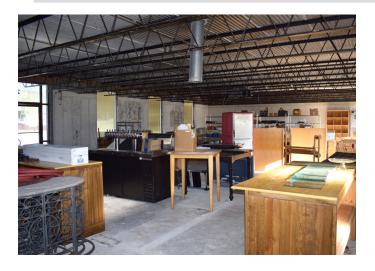

### **DESCRIPTION**

 $\pm 7,040~\rm SF$  retail/office building located on N. Broad Street (13,000 VDP) in downtown Winston-Salem, two blocks from Truist Stadium. This two-story building has great visibility, ample parking, and convenient access to I-40. Property strategically located amidst various restaurant, retailers, and luxury apartments - 229-unit West End Station and upcoming high-end 300-unit Easley. Warm shell ready for redevelopment.

### **DESCRIPTION**

 $\pm$ 7,040 SF retail/office building located on N. Broad Street (13,000 VDP) in downtown Winston-Salem, two blocks from Truist Stadium. This two-story building has great visibility, ample parking, and convenient access to I-40. Property strategically located amidst various restaurant, retailers, and luxury apartments - 229-unit West End Station and upcoming high-end 300-unit Easley. Warm shell ready for redevelopment.