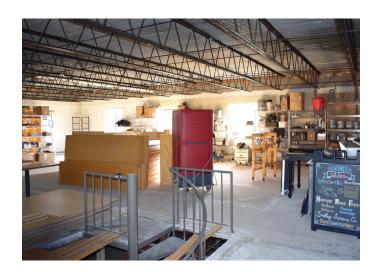

### **DESCRIPTION**

 $\pm 7,040~\rm SF$  retail/office building located on N. Broad Street (13,000 VDP) in downtown Winston-Salem, two blocks from Truist Stadium. This two-story building has great visibility, ample parking, and convenient access to I-40. Property strategically located amidst various restaurant, retailers, and luxury apartments - 229-unit West End Station and upcoming high-end 300-unit Easley. Warm shell ready for redevelopment.

### **DESCRIPTION**

 $\pm$ 7,040 SF retail/office building located on N. Broad Street (13,000 VDP) in downtown Winston-Salem, two blocks from Truist Stadium. This two-story building has great visibility, ample parking, and convenient access to I-40. Property strategically located amidst various restaurant, retailers, and luxury apartments - 229-unit West End Station and upcoming high-end 300-unit Easley. Warm shell ready for redevelopment.