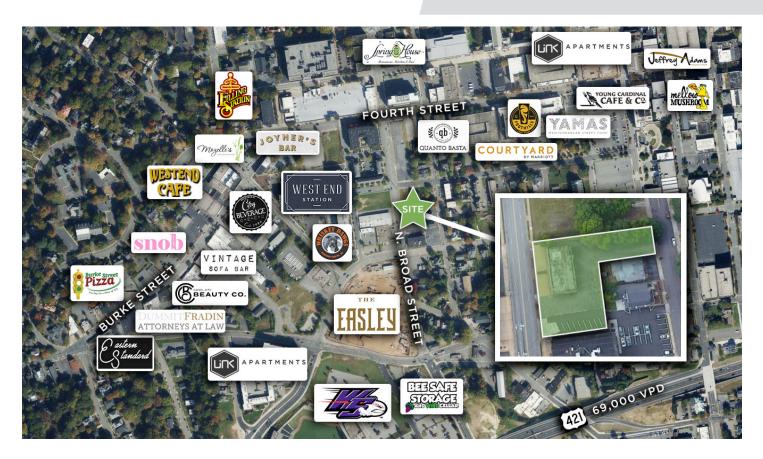

### DESCRIPTION

±7,040 SF retail/office building located on N. Broad Street (13,000 VDP) in downtown Winston-Salem, two blocks from Truist Stadium. This two-story building has great visibility, ample parking, and convenient access to I-40. Property strategically located amidst various restaurant, retailers, and luxury apartments - 229-unit West End Station and upcoming high-end 300-unit Easley. Warm shell ready for redevelopment.