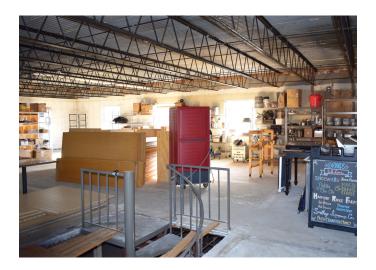

### DESCRIPTION

±7,040 SF retail/office building located on N. Broad Street (13,000 VDP) in downtown Winston-Salem, two blocks from Truist Stadium. This two-story building has great visibility, ample parking, and convenient access to I-40. Property strategically located amidst various restaurant, retailers, and luxury apartments - 229-unit West End Station and upcoming high-end 300-unit Easley. Warm shell ready for redevelopment.