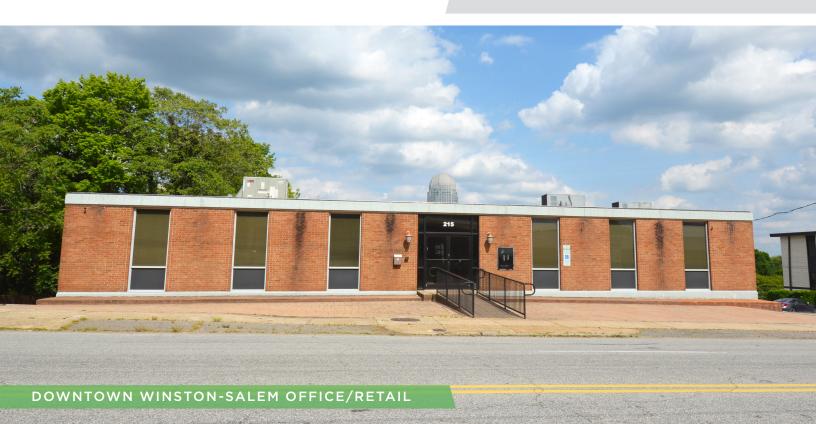

### DESCRIPTION

±7,040 SF retail/office building located on N. Broad Street (13,000 VDP) in downtown Winston-Salem, two blocks from Truist Stadium. This two-story building has great visibility, ample parking, and convenient access to I-40. Property strategically located amidst various restaurant, retailers, and luxury apartments - 229-unit West End Station and upcoming high-end 300-unit Easley. Warm shell ready for redevelopment.