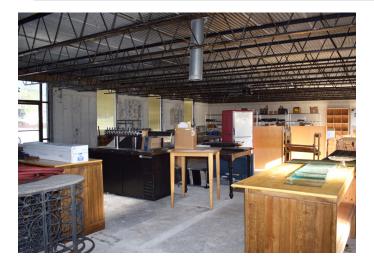

### DESCRIPTION

±7,040 SF retail/office building located on N. Broad Street (13,000 VDP) in downtown Winston-Salem, two blocks from Truist Stadium. This two-story building has great visibility, ample parking, and convenient access to I-40. Property strategically located amidst various restaurant, retailers, and luxury apartments - 229-unit West End Station and upcoming high-end 300-unit Easley. Warm shell ready for redevelopment.