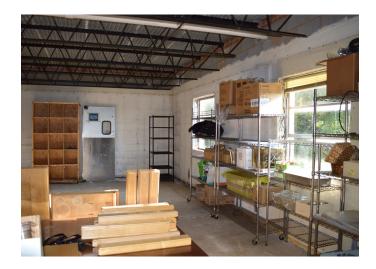

### DESCRIPTION

±7,040 SF retail/office building located on N. Broad Street (13,000 VDP) in downtown Winston-Salem, two blocks from Truist Stadium. This two-story building has great visibility, ample parking, and convenient access to I-40. Property strategically located amidst various restaurant, retailers, and luxury apartments - 229-unit West End Station and upcoming high-end 300-unit Easley. Warm shell ready for redevelopment.