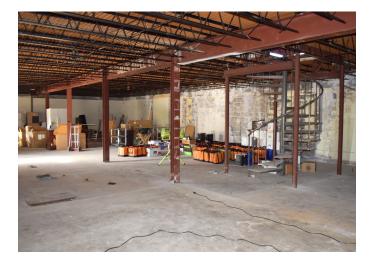

### DESCRIPTION

±7,040 SF retail/office building located on N. Broad Street (13,000 VDP) in downtown Winston-Salem, two blocks from Truist Stadium. This two-story building has great visibility, ample parking, and convenient access to I-40. Property strategically located amidst various restaurant, retailers, and luxury apartments - 229-unit West End Station and upcoming high-end 300-unit Easley. Warm shell ready for redevelopment.