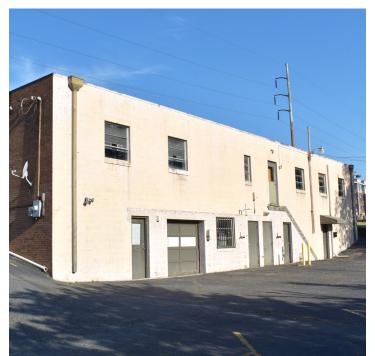

### DESCRIPTION

±7,040 SF retail/office building located on N. Broad Street (13,000 VDP) in downtown Winston-Salem, two blocks from Truist Stadium. This two-story building has great visibility, ample parking, and convenient access to I-40. Property strategically located amidst various restaurant, retailers, and luxury apartments - 229-unit West End Station and upcoming high-end 300-unit Easley. Warm shell ready for redevelopment.