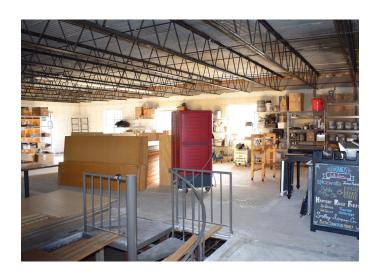

### **DESCRIPTION**

 $\pm 7,040~\rm SF$  retail/office building located on N. Broad Street (13,000 VDP) in downtown Winston-Salem, two blocks from Truist Stadium. This two-story building has great visibility, ample parking, and convenient access to I-40. Property strategically located amidst various restaurant, retailers, and luxury apartments - 229-unit West End Station and upcoming high-end 300-unit Easley. Warm shell ready for redevelopment.

### **DESCRIPTION**

 $\pm$ 7,040 SF retail/office building located on N. Broad Street (13,000 VDP) in downtown Winston-Salem, two blocks from Truist Stadium. This two-story building has great visibility, ample parking, and convenient access to I-40. Property strategically located amidst various restaurant, retailers, and luxury apartments - 229-unit West End Station and upcoming high-end 300-unit Easley. Warm shell ready for redevelopment.