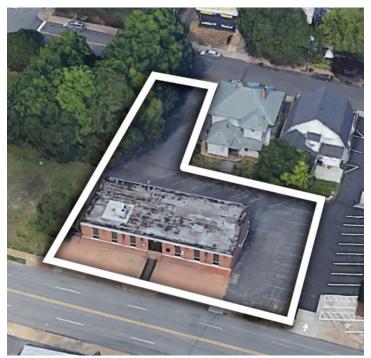

### PROPERTY INFORMATION

| PROPERTY TYPE  | Office/Retail | FLOORS   | 2          |
|----------------|---------------|----------|------------|
| AVAILABLE SF ± | 7,040         | ELEVATOR | No         |
| ACRES          | 0.44          | PARKING  | 28 Surface |
| YEAR BUILT     | 1966          | ZONING   | НВ         |