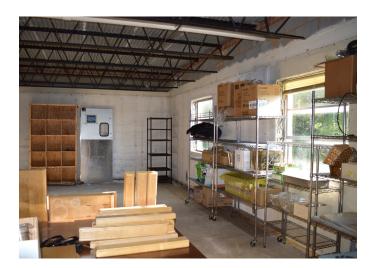

### **DESCRIPTION**

 $\pm 7,040~\rm SF$  retail/office building located on N. Broad Street (13,000 VDP) in downtown Winston-Salem, two blocks from Truist Stadium. This two-story building has great visibility, ample parking, and convenient access to I-40. Property strategically located amidst various restaurant, retailers, and luxury apartments - 229-unit West End Station and upcoming high-end 300-unit Easley. Warm shell ready for redevelopment.

### **DESCRIPTION**

 $\pm$ 7,040 SF retail/office building located on N. Broad Street (13,000 VDP) in downtown Winston-Salem, two blocks from Truist Stadium. This two-story building has great visibility, ample parking, and convenient access to I-40. Property strategically located amidst various restaurant, retailers, and luxury apartments - 229-unit West End Station and upcoming high-end 300-unit Easley. Warm shell ready for redevelopment.