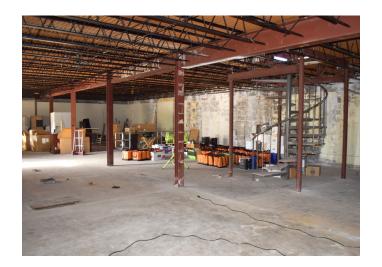

### **DESCRIPTION**

 $\pm 7,040~\rm SF$  retail/office building located on N. Broad Street (13,000 VDP) in downtown Winston-Salem, two blocks from Truist Stadium. This two-story building has great visibility, ample parking, and convenient access to I-40. Property strategically located amidst various restaurant, retailers, and luxury apartments - 229-unit West End Station and upcoming high-end 300-unit Easley. Warm shell ready for redevelopment.