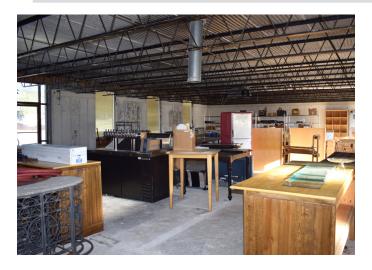

### **DESCRIPTION**

 $\pm 7,040~\rm SF$  retail/office building located on N. Broad Street (13,000 VDP) in downtown Winston-Salem, two blocks from Truist Stadium. This two-story building has great visibility, ample parking, and convenient access to I-40. Property strategically located amidst various restaurant, retailers, and luxury apartments - 229-unit West End Station and upcoming high-end 300-unit Easley. Warm shell ready for redevelopment.