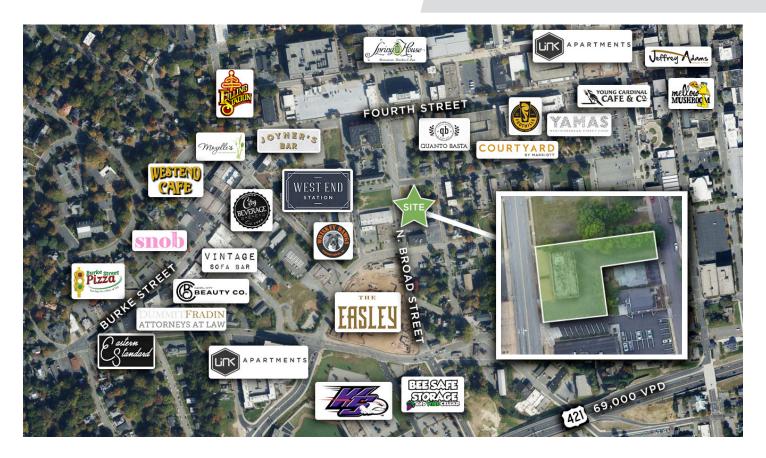

### **DESCRIPTION**

 $\pm 7,040~\rm SF$  retail/office building located on N. Broad Street (13,000 VDP) in downtown Winston-Salem, two blocks from Truist Stadium. This two-story building has great visibility, ample parking, and convenient access to I-40. Property strategically located amidst various restaurant, retailers, and luxury apartments - 229-unit West End Station and upcoming high-end 300-unit Easley. Warm shell ready for redevelopment.

### **DESCRIPTION**

 $\pm$ 7,040 SF retail/office building located on N. Broad Street (13,000 VDP) in downtown Winston-Salem, two blocks from Truist Stadium. This two-story building has great visibility, ample parking, and convenient access to I-40. Property strategically located amidst various restaurant, retailers, and luxury apartments - 229-unit West End Station and upcoming high-end 300-unit Easley. Warm shell ready for redevelopment.