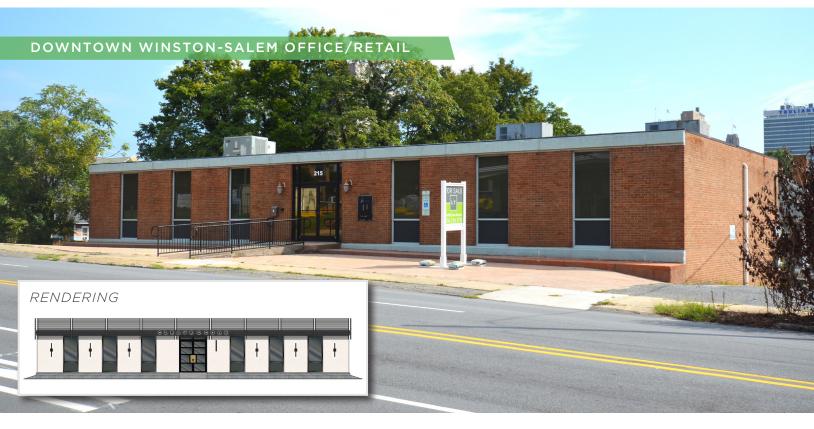

### **DESCRIPTION**

 $\pm 7,040~\rm SF$  retail/office building located on N. Broad Street (13,000 VDP) in downtown Winston-Salem, two blocks from Truist Stadium. This two-story building has great visibility, ample parking, and convenient access to I-40. Property strategically located amidst various restaurant, retailers, and luxury apartments - 229-unit West End Station and upcoming high-end 300-unit Easley. Warm shell ready for redevelopment.

## **KEY FEATURES**

- ±7,040 SF retail/office building
- Great visibility, ample parking, and convenient access to I-40
- Located amidst various restaurant, retailers, and luxury apartments
- Sale Price: \$995,000
- Lease Rate: \$16.00, NNN