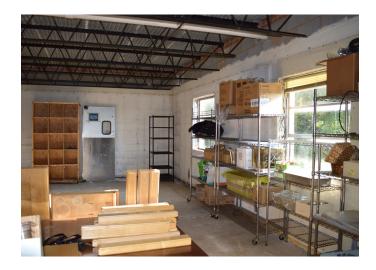

#### DESCRIPTION

±7,040 SF retail/office building located on N. Broad Street (13,000 VDP) in downtown Winston-Salem, two blocks from Truist Stadium. This two-story building has great visibility, ample parking, and convenient access to I-40. Property strategically located amidst various restaurant, retailers, and luxury apartments - 229-unit West End Station and upcoming high-end 300-unit Easley. Warm shell ready for redevelopment.