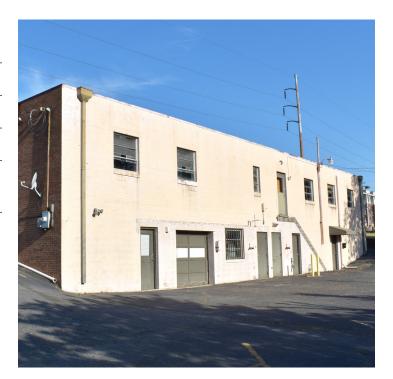

#### DESCRIPTION

±7,040 SF retail/office building located on N. Broad Street (13,000 VDP) in downtown Winston-Salem, two blocks from Truist Stadium. This two-story building has great visibility, ample parking, and convenient access to I-40. Property strategically located amidst various restaurant, retailers, and luxury apartments - 229-unit West End Station and upcoming high-end 300-unit Easley. Warm shell ready for redevelopment.