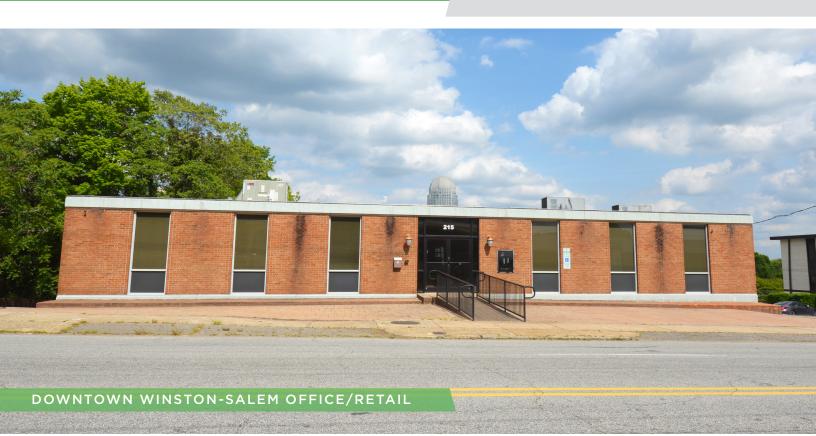

## 215 N. BROAD STREET

FOR SALE | WINSTON-SALEM, NC 27101

#### DESCRIPTION

±7,040 SF retail/office building located on N. Broad Street (13,000 VDP) in downtown Winston-Salem, two blocks from Truist Stadium. This two-story building has great visibility, ample parking, and convenient access to I-40. Property strategically located amidst various restaurant, retailers, and luxury apartments - 229-unit West End Station and upcoming high-end 300-unit Easley. Warm shell ready for redevelopment.

#### **KEY FEATURES**

- ±7,040 SF retail/office building
- Great visibility, ample parking, and convenient access to I-40
- Located amidst various restaurant, retailers, and luxury apartments
- Sale Price: \$1,200,000