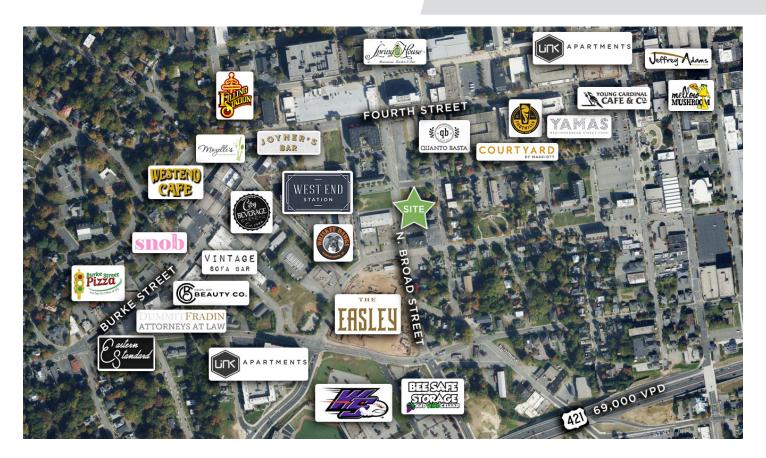

#### DESCRIPTION

±7,040 SF retail/office building located on N. Broad Street (13,000 VDP) in downtown Winston-Salem, two blocks from Truist Stadium. This two-story building has great visibility, ample parking, and convenient access to I-40. Property strategically located amidst various restaurant, retailers, and luxury apartments - 229-unit West End Station and upcoming high-end 300-unit Easley. Warm shell ready for redevelopment.