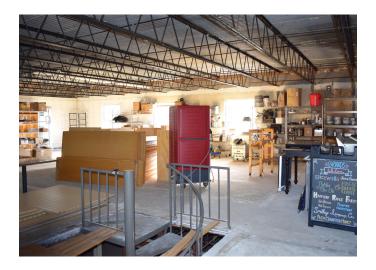

#### DESCRIPTION

±7,040 SF retail/office building located on N. Broad Street (13,000 VDP) in downtown Winston-Salem, two blocks from Truist Stadium. This two-story building has great visibility, ample parking, and convenient access to I-40. Property strategically located amidst various restaurant, retailers, and luxury apartments - 229-unit West End Station and upcoming high-end 300-unit Easley. Warm shell ready for redevelopment.