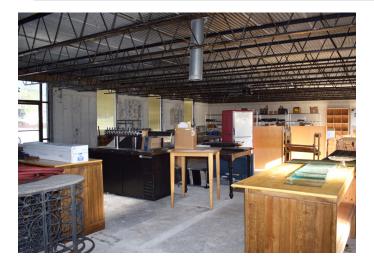

#### DESCRIPTION

±7,040 SF retail/office building located on N. Broad Street (13,000 VDP) in downtown Winston-Salem, two blocks from Truist Stadium. This two-story building has great visibility, ample parking, and convenient access to I-40. Property strategically located amidst various restaurant, retailers, and luxury apartments - 229-unit West End Station and upcoming high-end 300-unit Easley. Warm shell ready for redevelopment.