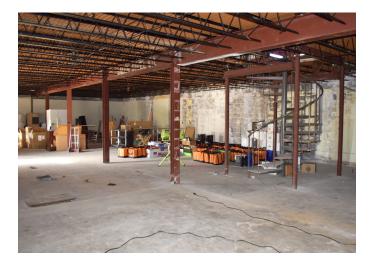

#### DESCRIPTION

±7,040 SF retail/office building located on N. Broad Street (13,000 VDP) in downtown Winston-Salem, two blocks from Truist Stadium. This two-story building has great visibility, ample parking, and convenient access to I-40. Property strategically located amidst various restaurant, retailers, and luxury apartments - 229-unit West End Station and upcoming high-end 300-unit Easley. Warm shell ready for redevelopment.