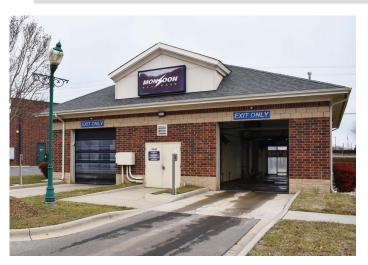

#### DESCRIPTION

Net leased carwash in a fast-growing retail corridor of Walkertown. Property features two tunnels and one vacuum. Outparcel to a Lowes Foods and has a very strong cashflow. Zero landlord responsibilities. 5-year lease, 3% annual increases, three 5-year renewals.

#### **KEY FEATURES**

- Net leased carwash in a fast-growing retail corridor
- Features two tunnels and one vacuum
- Situated near gas, grocery, and restaurant retail businesses
- Lowes Foods outparcel
- Sale Price: \$859,000