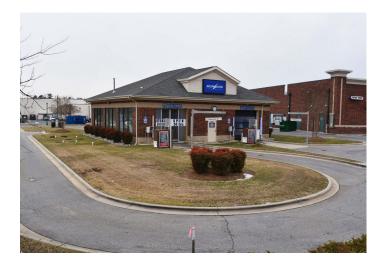

#### DESCRIPTION

Net leased carwash in a fast-growing retail corridor of Walkertown. Property features two tunnels and one vacuum. Outparcel to a Lowes Foods and has a very strong cashflow. Zero landlord responsibilities. 5-year lease, 3% annual increases, three 5-year renewals.

#### **KEY FEATURES**

- Net leased carwash in a fast-growing retail corridor
- Features two tunnels and one vacuum
- Situated near gas, grocery, and restaurant retail businesses
- Lowes Foods outparcel
- Sale Price: \$859,000