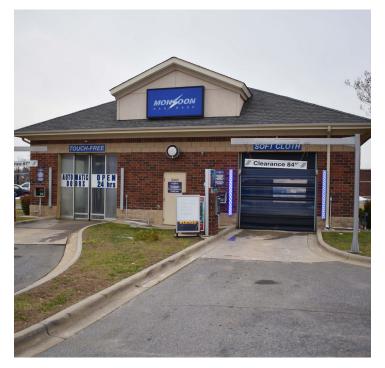

#### DESCRIPTION

Net leased carwash in a fast-growing retail corridor of Walkertown. Property features two tunnels and one vacuum. Outparcel to a Lowes Foods and has a very strong cashflow. Zero landlord responsibilities. 5-year lease, 3% annual increases, three 5-year renewals.

#### **KEY FEATURES**

- Net leased carwash in a fast-growing retail corridor
- Features two tunnels and one vacuum
- Situated near gas, grocery, and restaurant retail businesses
- Lowes Foods outparcel
- Sale Price: \$859,000