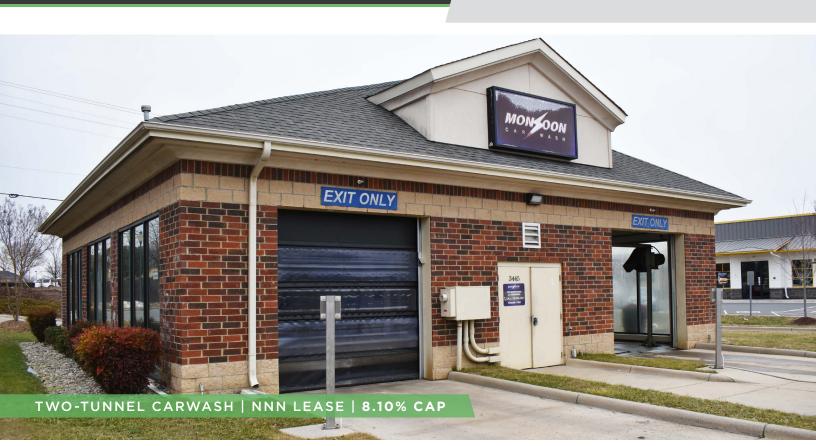

#### DESCRIPTION

Net leased carwash in a fast-growing retail corridor of Walkertown. Property features two tunnels and one vacuum. Outparcel to a Lowes Foods and has a very strong cashflow. Zero landlord responsibilities. 5-year lease, 3% annual increases, three 5-year renewals.

#### **KEY FEATURES**

- Net leased carwash in a fast-growing retail corridor
- Features two tunnels and one vacuum
- Situated near gas, grocery, and restaurant retail businesses
- Lowes Foods outparcel
- Sale Price: \$859,000