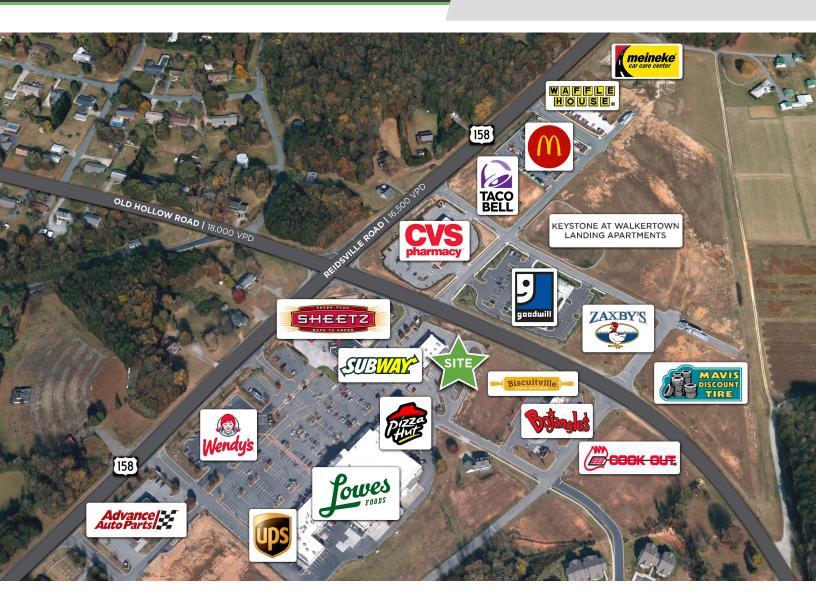

#### DESCRIPTION

Net leased carwash in a fast-growing retail corridor of Walkertown. Property features two tunnels and one vacuum. Outparcel to a Lowes Foods and has a very strong cashflow. Zero landlord responsibilities. 5-year lease, 3% annual increases, three 5-year renewals.

#### **KEY FEATURES**

- Net leased carwash in a fast-growing retail corridor
- Features two tunnels and one vacuum
- Situated near gas, grocery, and restaurant retail businesses
- Lowes Foods outparcel
- Sale Price: \$859,000