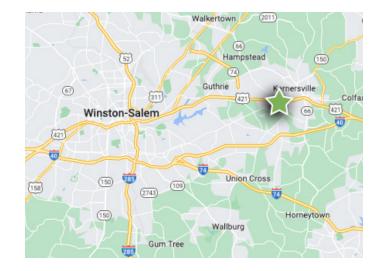

### DESCRIPTION

This  $\pm 6,776$  SF stand-alone office building is conveniently located right off of S. Main Street in Kernersville. This sale also includes an adjacent 0.43 acre site zoned HB and is approved for a  $\pm 2,432$  SF building.