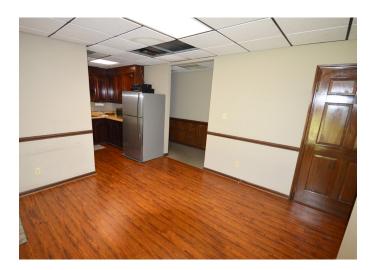

### DESCRIPTION

This  $\pm 6,776$  SF stand-alone office building is conveniently located right off of S. Main Street in Kernersville. This sale also includes an adjacent 0.43 acre site zoned HB and is approved for a  $\pm 2,432$  SF building.