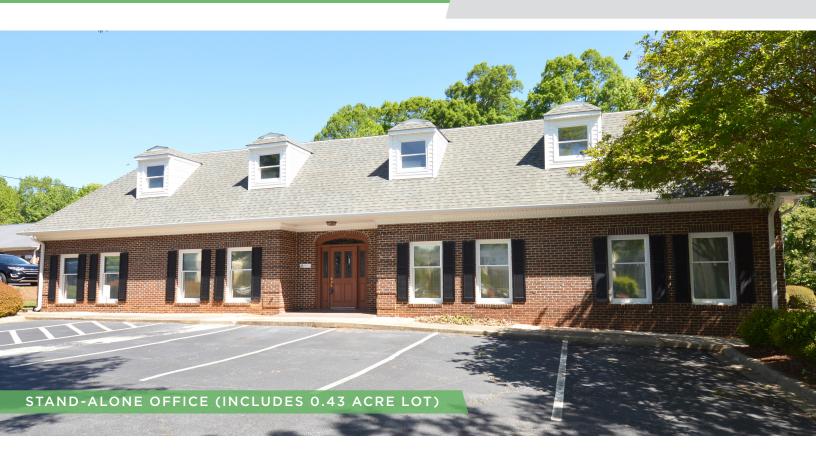

### DESCRIPTION

This  $\pm 6,776$  SF stand-alone office building is conveniently located right off of S. Main Street in Kernersville. This sale also includes an adjacent 0.43 acre site zoned HB and is approved for a  $\pm 2,432$  SF building.

### **KEY FEATURES**

- ±6,776 SF stand-alone office building
- Conveniently located right off of S. Main Street in Kernersville
- Includes an adjacent 0.43 acre site zoned HB
- Approved for a ±2,432 SF building
- Sale Price: \$650,000
- Lease Rate: \$18.00, Modified Gross