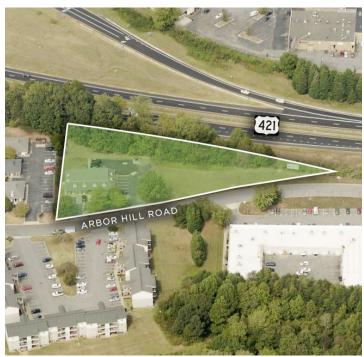

### DESCRIPTION

This  $\pm 6,776$  SF stand-alone office building is conveniently located right off of S. Main Street in Kernersville. This sale also includes an adjacent 0.43 acre site zoned HB and is approved for a  $\pm 2,432$  SF building.

### **KEY FEATURES**

- ±6,776 SF stand-alone office building
- Conveniently located right off of S. Main Street in Kernersville
- Includes an adjacent 0.43 acre site zoned HB
- Approved for a ±2,432 SF building
- Sale Price: \$650,000
- Lease Rate: \$18.00, Modified Gross