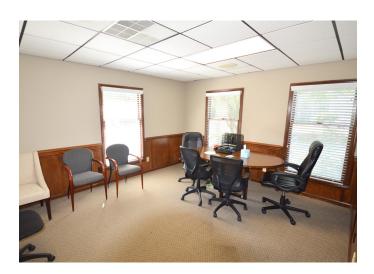

### DESCRIPTION

This  $\pm 6,776$  SF stand-alone office building is conveniently located right off of S. Main Street in Kernersville. This sale also includes an adjacent 0.43 acre site zoned HB and is approved for a  $\pm 2,432$  SF building.