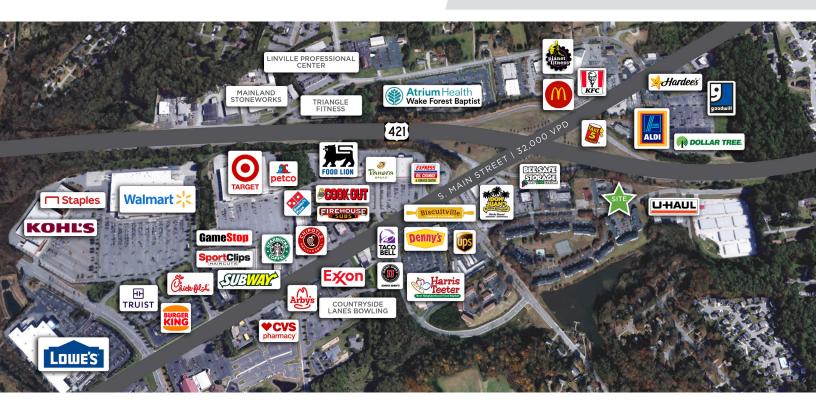

### DESCRIPTION

This  $\pm 6,776$  SF stand-alone office building is conveniently located right off of S. Main Street in Kernersville. This sale also includes an adjacent 0.43 acre site zoned HB and is approved for a  $\pm 2,432$  SF building.