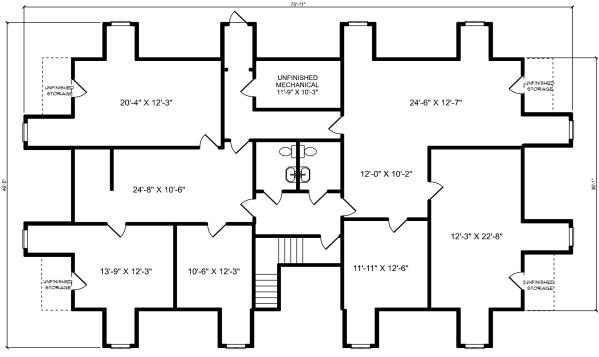

### FLOOR PLANS

FIRST FLOOR | SUITE 2 | ±2,016 SF

SECOND FLOOR | SUITE 3 | ±2,391 SF

### PROPERTY INFORMATION

| PROPERTY TYPE | Office | PARKING  | 20+ Surface |
|---------------|--------|----------|-------------|
| SUITE 2 SF ±  | 2,016  | ELEVATOR | No          |
| SUITE 3 SF ±  | 2,391  | EXTERIOR | Brick       |
| ACRES         | 1.03   | ROOF     | Shingle     |
| FLOORS        | 2      | ZONING   | НВ          |