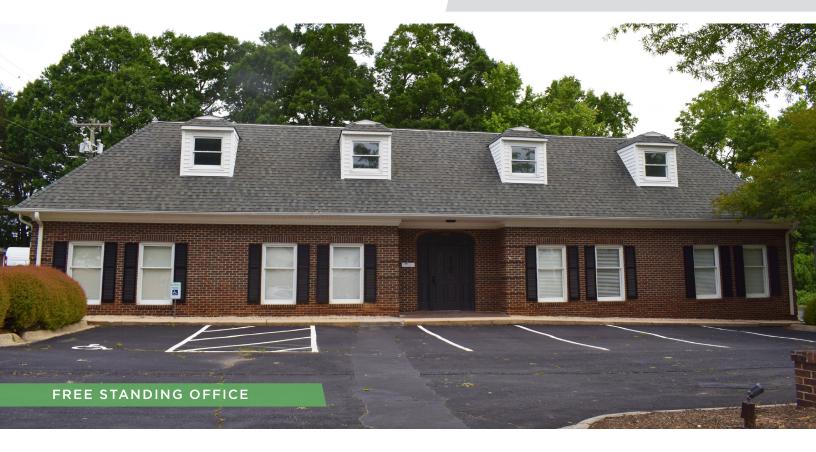

# **508 ARBOR HILL ROAD**

FOR LEASE | KERNERSVILLE, NC 27284

## **DESCRIPTION**

 $\pm 2,016$  - 4,407 SF free standing office building is conveniently located right off of S. Main Street in Kernersville. Ideal for any number of professional office or medical uses. Owners are in the process of remodeling and updating the property.

# **KEY FEATURES**

- ±2,016 4,407 SF free standing office building
- Conveniently located right off of S. Main Street in Kernersville
- Ideal for any number of professional office or medical uses
- Owners are in the process of remodeling and updating the property