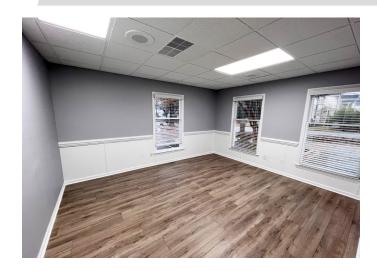

## **DESCRIPTION**

 $\pm 2,016$  - 4,407 SF free standing office building is conveniently located right off of S. Main Street in Kernersville. Ideal for any number of professional office or medical uses. Owners are in the process of remodeling and updating the property.

### Planned/Completed Work:

- Reflooring
- Paving
- Repainting

- Landscaping
- Update Lobby & Bathrooms
- Remodel Breakroom

# **KEY FEATURES**

- ±2,016 4,407 SF free standing office building
- Conveniently located right off of S. Main Street in Kernersville
- Ideal for any number of professional office or medical uses
- Owners are in the process of remodeling and updating the property