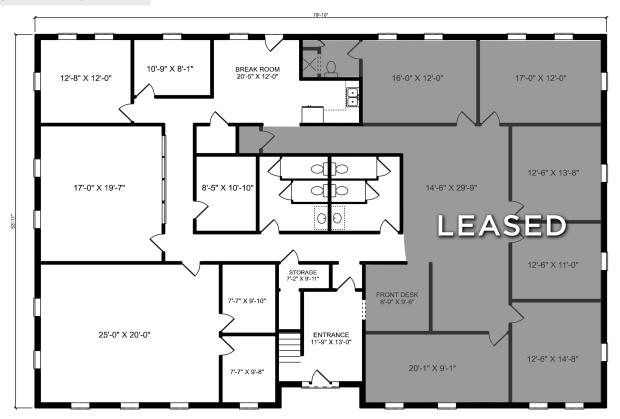

### FLOOR PLANS

FIRST FLOOR | SUITE 2 | ±2,016 SF

SECOND FLOOR | SUITE 3 | ±2,391 SF

### PROPERTY INFORMATION

| PROPERTY TYPE | Office | PARKING  | 20+ Surface |
|---------------|--------|----------|-------------|
| SUITE 2 SF ±  | 2,016  | ELEVATOR | No          |
| SUITE 3 SF ±  | 2,391  | EXTERIOR | Brick       |
| ACRES         | 1.03   | ROOF     | Shingle     |
| FLOORS        | 2      | ZONING   | НВ          |