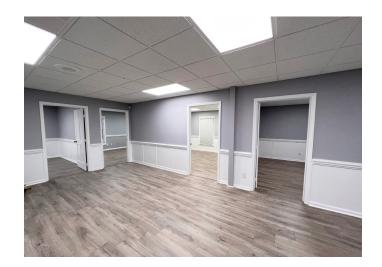

## **DESCRIPTION**

 $\pm 2,016$  - 4,407 SF free standing office building is conveniently located right off of S. Main Street in Kernersville. Ideal for any number of professional office or medical uses. Owners are in the process of remodeling and updating the property.

### Planned/Completed Work:

- Reflooring
- Paving
- Repainting

- Landscaping
- Update Lobby & Bathrooms
- Remodel Breakroom

# **KEY FEATURES**

- ±2,016 4,407 SF free standing office building
- Conveniently located right off of S. Main Street in Kernersville
- Ideal for any number of professional office or medical uses
- Owners are in the process of remodeling and updating the property