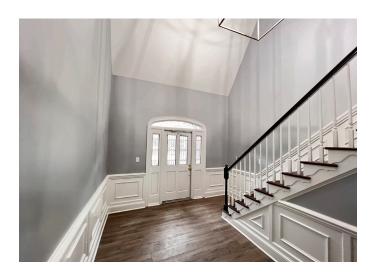

## **DESCRIPTION**

 $\pm 2,016$  - 4,407 SF free standing office building is conveniently located right off of S. Main Street in Kernersville. Ideal for any number of professional office or medical uses. Owners are in the process of remodeling and updating the property.

### Planned/Completed Work:

- Reflooring
- Paving
- Repainting

- Landscaping
- Update Lobby & Bathrooms
- Remodel Breakroom

# **KEY FEATURES**

- ±2,016 4,407 SF free standing office building
- Conveniently located right off of S. Main Street in Kernersville
- Ideal for any number of professional office or medical uses
- Owners are in the process of remodeling and updating the property