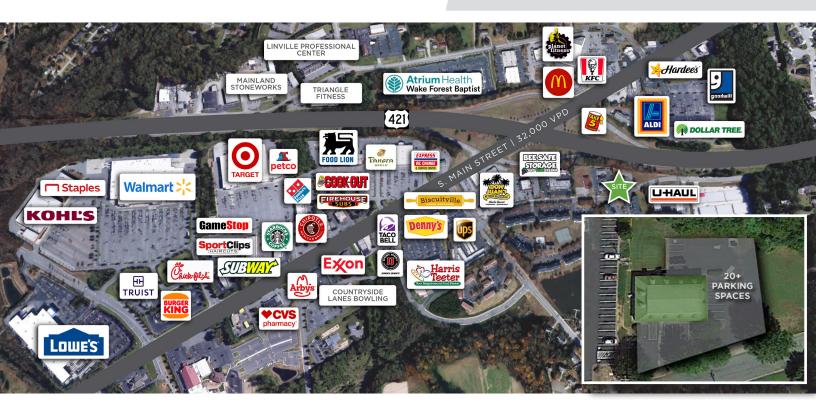

## **DESCRIPTION**

 $\pm 2,016$  - 4,407 SF free standing office building is conveniently located right off of S. Main Street in Kernersville. Ideal for any number of professional office or medical uses. Owners are in the process of remodeling and updating the property.

# ARBOR HILL ROAD

# **KEY FEATURES**

- ±2,016 4,407 SF free standing office building
- Conveniently located right off of S. Main Street in Kernersville
- Ideal for any number of professional office or medical uses
- Owners are in the process of remodeling and updating the property

### PROPERTY INFORMATION

| PROPERTY TYPE | Office | PARKING  | 20+ Surface |
|---------------|--------|----------|-------------|
| SUITE 2 SF ±  | 2,016  | ELEVATOR | No          |
| SUITE 3 SF ±  | 2,391  | EXTERIOR | Brick       |
| ACRES         | 1.03   | ROOF     | Shingle     |
| FLOORS        | 2      | ZONING   | НВ          |

### DESCRIPTION

 $\pm 2,016$  - 4,407 SF free standing office building is conveniently located right off of S. Main Street in Kernersville. Ideal for any number of professional office or medical uses. Owners are in the process of remodeling and updating the property.