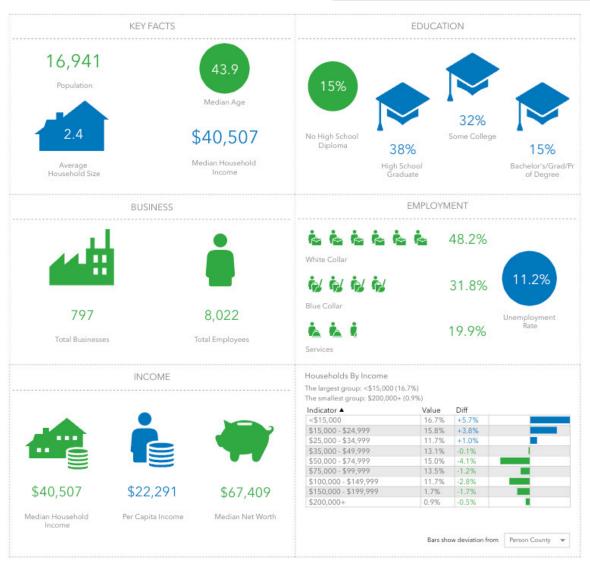

### PROPERTY INFORMATION

| PROPERTY TYPE | Land  | PROPERTY SUBTYPE    | Residential     |
|---------------|-------|---------------------|-----------------|
| ACRES ±       | 40.82 | AVAILABLE UTILITIES | Electric, Sewer |