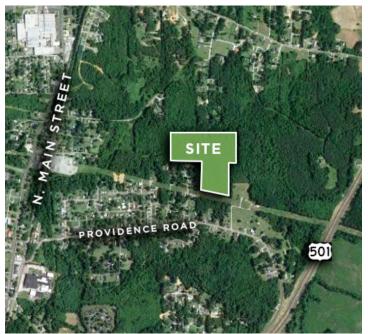

## ±40.82 ACRES ON STONE DRIVE

FOR SALE | ROXBORO, NC 27573

# Linville Team Partners

COMMERCIAL REAL ESTATE



### PROPERTY HIGHLIGHTS

| PROPERTY TYPE | Land      |
|---------------|-----------|
| ACRES ±       | 40.82     |
| SALE PRICE    | \$575,000 |

## **DESCRIPTION**

 $\pm40.82$  acres of land for sale, ideal for single-family residential development. Preliminary site plan calls for 101 lots, with 65-75ft of frontage set around three available entry points. Water and sewer available to site.



## **NICK GONZALEZ**

- Nick@LTPcommercial.com
- м 305.979.3440
- P 336.724.1715



COMMERCIAL REAL ESTATE



#### **KEY FEATURES**

- ±40.82 acres of land for sale
- · Ready for single-family residential development
- Preliminary site plan calls for 101 lots, with 65-75ft of frontage set around three available entry points
- · Water and sewer available to site
- Sale Price: \$575,000



COMMERCIAL REAL ESTATE



### PROPERTY INFORMATION

| PROPERTY TYPE | Land  | PROPERTY SUBTYPE    | Residential     |
|---------------|-------|---------------------|-----------------|
| ACRES ±       | 40.82 | AVAILABLE UTILITIES | Electric, Sewer |

## **PRICING & TERMS**

**SALE PRICE** \$575,000

### **DESCRIPTION**

 $\pm 40.82$  acres of land for sale, ideal for single-family residential development