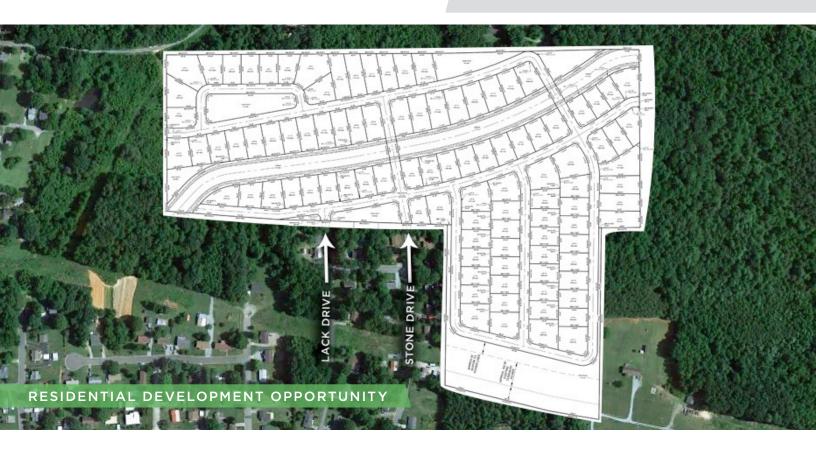

## **DESCRIPTION**

 $\pm40.82$  acres of land for sale, ideal for single-family residential development. Preliminary site plan calls for 101 lots, with 65-75ft of frontage set around three available entry points. Water and sewer available to site.

#### **KEY FEATURES**

- ±40.82 acres of land for sale
- · Ready for single-family residential development
- Preliminary site plan calls for 101 lots, with 65-75ft of frontage set around three available entry points
- · Water and sewer available to site
- Sale Price: \$575,000

### **DESCRIPTION**

 $\pm 40.82$  acres of land for sale, ideal for single-family residential development. Preliminary site plan calls for 101 lots, with 65-75ft of frontage set around three available entry points. Water and sewer available to site.