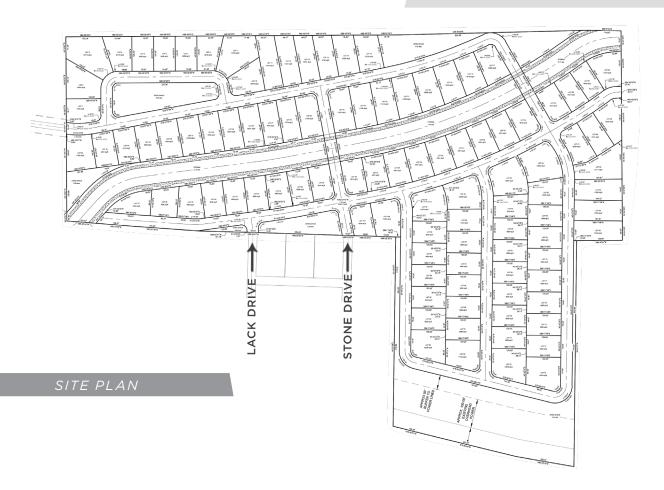

## **DESCRIPTION**

 $\pm40.82$  acres of land for sale, ideal for single-family residential development. Preliminary site plan calls for 101 lots, with 65-75ft of frontage set around three available entry points. Water and sewer available to site.

#### **KEY FEATURES**

- ±40.82 acres of land for sale
- · Ready for single-family residential development
- Preliminary site plan calls for 101 lots, with 65-75ft of frontage set around three available entry points
- · Water and sewer available to site
- Sale Price: \$575,000

### **DESCRIPTION**

 $\pm 40.82$  acres of land for sale, ideal for single-family residential development. Preliminary site plan calls for 101 lots, with 65-75ft of frontage set around three available entry points. Water and sewer available to site.