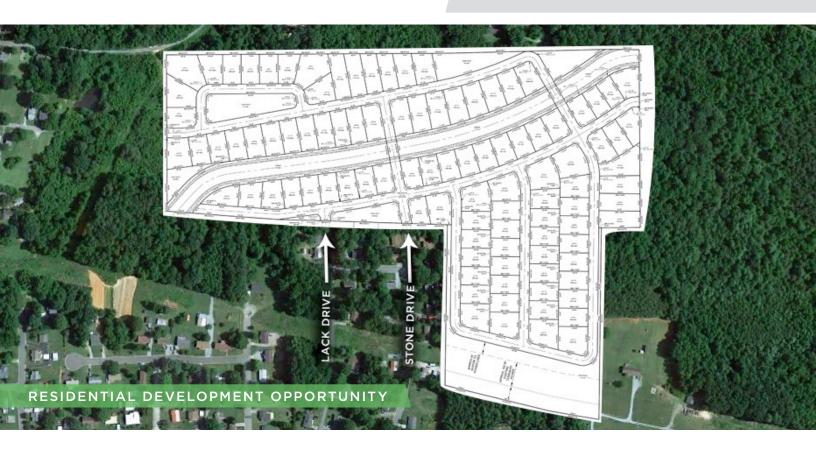

### **DESCRIPTION**

 $\pm40.82$  acres of land for sale, ideal for single-family residential development. Preliminary site plan calls for 101 lots, with 65-75ft of frontage set around three available entry points. Water and sewer available to site.

#### **KEY FEATURES**

- ±40.82 acres of land for sale
- · Ready for single-family residential development
- Preliminary site plan calls for 101 lots, with 65-75ft of frontage set around three available entry points
- · Water and sewer available to site
- Sale Price: \$775,000

### **DESCRIPTION**

 $\pm 40.82$  acres of land for sale, ideal for single-family residential development. Preliminary site plan calls for 101 lots, with 65-75ft of frontage set around three available entry points. Water and sewer available to site.