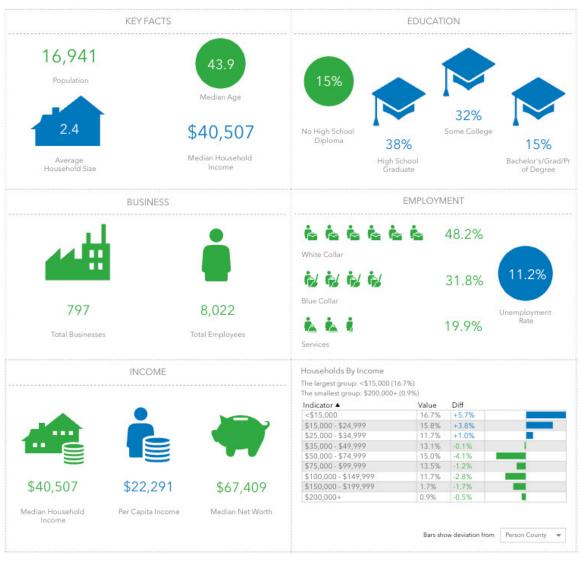

### PROPERTY INFORMATION

| PROPERTY TYPE | Land  | PROPERTY SUBTYPE    | Residential     |
|---------------|-------|---------------------|-----------------|
| ACRES ±       | 40.82 | AVAILABLE UTILITIES | Electric, Sewer |