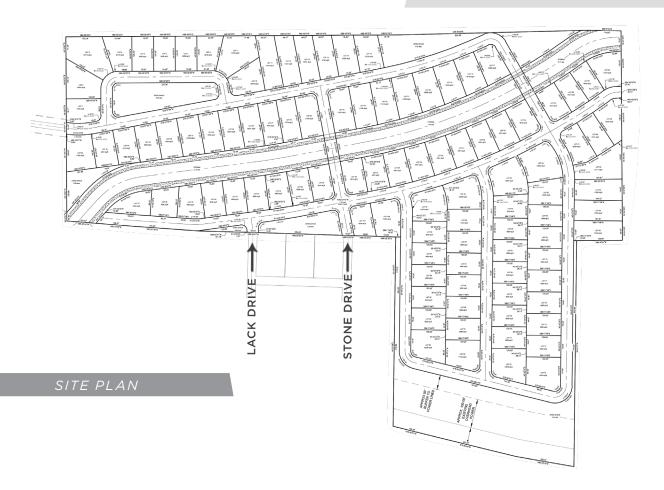

### **DESCRIPTION**

 $\pm40.82$  acres of land for sale, ideal for single-family residential development. Preliminary site plan calls for 101 lots, with 65-75ft of frontage set around three available entry points. Water and sewer available to site.

#### **KEY FEATURES**

- ±40.82 acres of land for sale
- · Ready for single-family residential development
- Preliminary site plan calls for 101 lots, with 65-75ft of frontage set around three available entry points
- · Water and sewer available to site
- Sale Price: \$775,000

### **DESCRIPTION**

 $\pm 40.82$  acres of land for sale, ideal for single-family residential development. Preliminary site plan calls for 101 lots, with 65-75ft of frontage set around three available entry points. Water and sewer available to site.