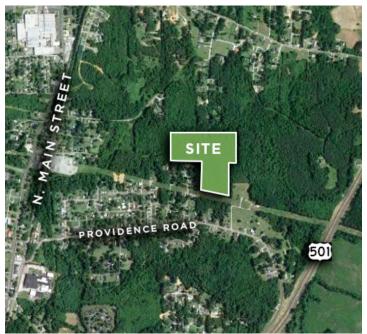

## ±40.82 ACRES ON STONE DRIVE

FOR SALE | ROXBORO, NC 27573

# Linville Team Partners

COMMERCIAL REAL ESTATE



### PROPERTY HIGHLIGHTS

| PROPERTY TYPE | Land      |
|---------------|-----------|
| ACRES ±       | 40.82     |
| SALE PRICE    | \$775,000 |

### **DESCRIPTION**

 $\pm40.82$  acres of land for sale, ideal for single-family residential development. Preliminary site plan calls for 101 lots, with 65-75ft of frontage set around three available entry points. Water and sewer available to site.



### NICK GONZALEZ

- Nick@LTPcommercial.com
- м 305.979.3440
- P 336.724.1715



## Linville Team Partners

COMMERCIAL REAL ESTATE



#### **KEY FEATURES**

- ±40.82 acres of land for sale
- · Ready for single-family residential development
- Preliminary site plan calls for 101 lots, with 65-75ft of frontage set around three available entry points
- · Water and sewer available to site
- Sale Price: \$775,000



COMMERCIAL REAL ESTATE



### PROPERTY INFORMATION

| PROPERTY TYPE | Land  | PROPERTY SUBTYPE    | Residential     |
|---------------|-------|---------------------|-----------------|
| ACRES ±       | 40.82 | AVAILABLE UTILITIES | Electric, Sewer |

### **PRICING & TERMS**

**SALE PRICE** \$775,000

### **DESCRIPTION**

 $\pm 40.82$  acres of land for sale, ideal for single-famil