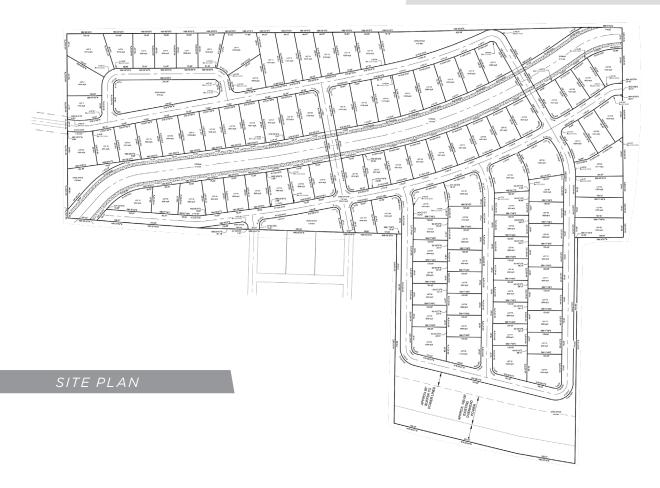

### **DESCRIPTION**

 $\pm40.82$  acres of land for sale, ideal for single-family residential development. Preliminary site plan calls for 101 lots, with 65-75ft of frontage set around three available entry points. Water and sewer available to site.

#### **KEY FEATURES**

- ±40.82 acres of land for sale
- Ready for single-family residential development
- Preliminary site plan calls for 101 lots, with 65-75ft of frontage set around three available entry points
- · Water and sewer available to site
- Sale Price: \$895,000

### **DESCRIPTION**

 $\pm 40.82$  acres of land for sale, ideal for single-family residential development. Preliminary site plan calls for 101 lots, with 65-75ft of frontage set around three available entry points. Water and sewer available to site.