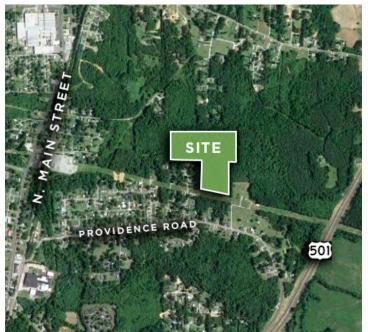

## ±40.82 ACRES ON STONE DRIVE

FOR SALE | ROXBORO, NC 27573

# Linville Team Partners

COMMERCIAL REAL ESTATE



### PROPERTY HIGHLIGHTS

| PROPERTY TYPE | Land      |
|---------------|-----------|
| ACRES ±       | 40.82     |
| SALE PRICE    | \$895,000 |

### **DESCRIPTION**

 $\pm40.82$  acres of land for sale, ideal for single-family residential development. Preliminary site plan calls for 101 lots, with 65-75ft of frontage set around three available entry points. Water and sewer available to site.



## **NICK GONZALEZ**

- Nick@LTPcommercial.com
- м 305.979.3440
- P 336.724.1715



## Linville Team Partners

COMMERCIAL REAL ESTATE



#### **KEY FEATURES**

- ±40.82 acres of land for sale
- Ready for single-family residential development
- Preliminary site plan calls for 101 lots, with 65-75ft of frontage set around three available entry points
- · Water and sewer available to site
- Sale Price: \$895,000



COMMERCIAL REAL ESTATE



### PROPERTY INFORMATION

| PROPERTY TYPE | Land  | PROPERTY SUBTYPE    | Residential     |
|---------------|-------|---------------------|-----------------|
| ACRES ±       | 40.82 | AVAILABLE UTILITIES | Electric, Sewer |

### **PRICING & TERMS**

**SALE PRICE** \$895,000

### **DESCRIPTION**

 $\pm 40.82$  acres of land for sale, ideal for single-fami