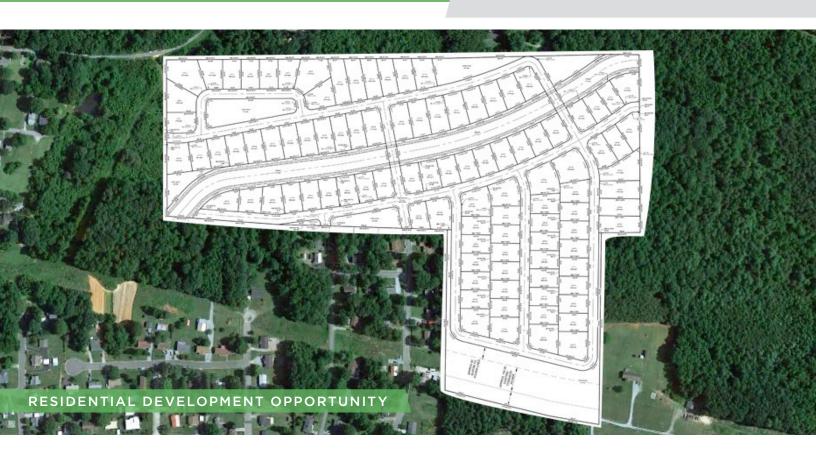

### **DESCRIPTION**

 $\pm40.82$  acres of land for sale, ideal for single-family residential development. Preliminary site plan calls for 101 lots, with 65-75ft of frontage set around three available entry points. Water and sewer available to site.

#### **KEY FEATURES**

- ±40.82 acres of land for sale
- Ready for single-family residential development
- Preliminary site plan calls for 101 lots, with 65-75ft of frontage set around three available entry points
- · Water and sewer available to site
- Sale Price: \$895,000

### **DESCRIPTION**

 $\pm 40.82$  acres of land for sale, ideal for single-family residential development. Preliminary site plan calls for 101 lots, with 65-75ft of frontage set around three available entry points. Water and sewer available to site.