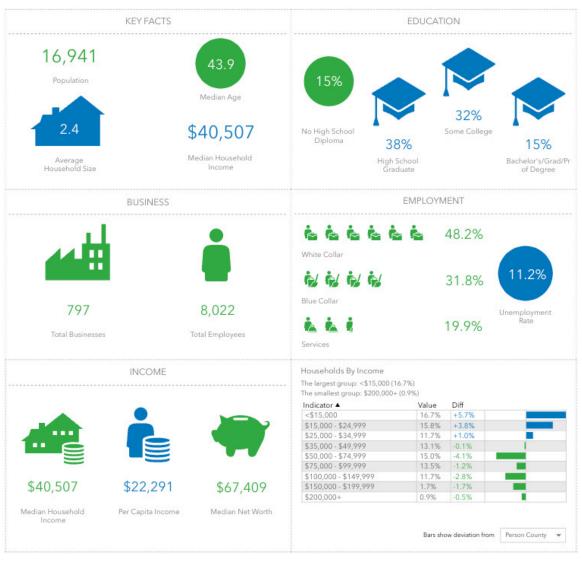

## ±40.82 ACRES ON STONE DRIVE

FOR SALE | ROXBORO, NC 27573

# Linville Team Partners

COMMERCIAL REAL ESTATE



### PROPERTY HIGHLIGHTS

| PROPERTY TYPE | Land      |
|---------------|-----------|
| ACRES ±       | 40.82     |
| SALE PRICE    | \$895,000 |

### **DESCRIPTION**

 $\pm40.82$  acres of land for sale, ideal for single-family residential development. Preliminary site plan calls for 101 lots, with 65-75ft of frontage set around three available entry points. Water and sewer available to site.



## **NICK GONZALEZ**

- Nick@LTPcommercial.com
- м 305.979.3440
- P 336.724.1715



## Linville Team Partners

COMMERCIAL REAL ESTATE



#### **KEY FEATURES**

- ±40.82 acres of land for sale
- Ready for single-family residential development
- Preliminary site plan calls for 101 lots, with 65-75ft of frontage set around three available entry points
- · Water and sewer available to site
- Sale Price: \$895,000



COMMERCIAL REAL ESTATE



### PROPERTY INFORMATION

| PROPERTY TYPE | Land  | PROPERTY SUBTYPE    | Residential     |
|---------------|-------|---------------------|-----------------|
| ACRES ±       | 40.82 | AVAILABLE UTILITIES | Electric, Sewer |

### **PRICING & TERMS**

**SALE PRICE** \$895,000

### **DESCRIPTION**

 $\pm 40.82$  acres of land for sale, ideal for single-family residential development. Preliminary site plan calls for 101 lots, with 65-75ft of frontage set around three available entry points. W