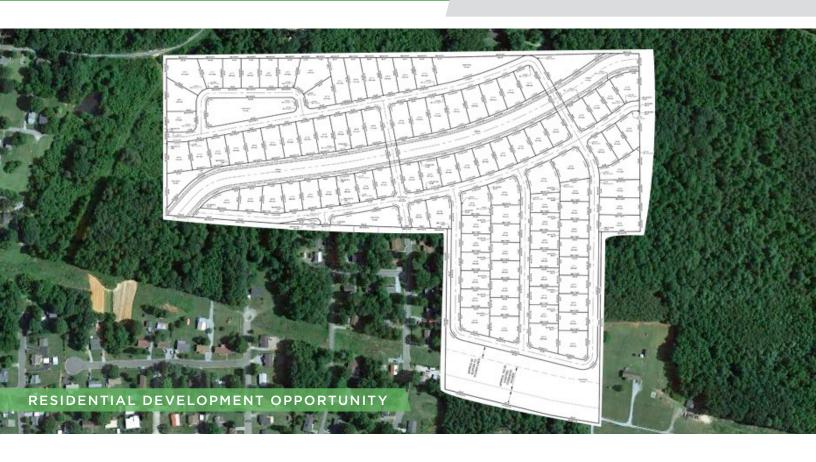

### **DESCRIPTION**

 $\pm40.82$  acres of land for sale, ideal for single-family residential development. Preliminary site plan calls for 101 lots, with 65-75ft of frontage set around three available entry points. Water and sewer available to site.

#### **KEY FEATURES**

- ±40.82 acres of land for sale
- Ready for single-family residential development
- Preliminary site plan calls for 101 lots, with 65-75ft of frontage set around three available entry points
- · Water and sewer available to site
- Sale Price: \$1,190,000

#### **DESCRIPTION**

 $\pm 40.82$  acres of land for sale, ideal for single-family residential development. Preliminary site plan calls for 101 lots, with 65-75ft of frontage set around three available entry points. Water and sewer available to site.