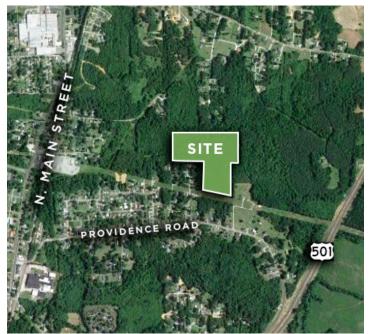

## ±40.82 ACRES ON STONE DRIVE

FOR SALE | ROXBORO, NC 27573

# Linville Team Partners

COMMERCIAL REAL ESTATE



#### PROPERTY HIGHLIGHTS

| PROPERTY TYPE | Land        |
|---------------|-------------|
| ACRES ±       | 40.82       |
| SALE PRICE    | \$1,190,000 |

### **DESCRIPTION**

 $\pm40.82$  acres of land for sale, ideal for single-family residential development. Preliminary site plan calls for 101 lots, with 65-75ft of frontage set around three available entry points. Water and sewer available to site.



### **NICK GONZALEZ**

- Nick@LTPcommercial.com
- м 305.979.3440
- P 336.724.1715



# Linville Team Partners

COMMERCIAL REAL ESTATE



#### **KEY FEATURES**

- ±40.82 acres of land for sale
- Ready for single-family residential development
- Preliminary site plan calls for 101 lots, with 65-75ft of frontage set around three available entry points
- · Water and sewer available to site
- Sale Price: \$1,190,000



COMMERCIAL REAL ESTATE



### PROPERTY INFORMATION

| PROPERTY TYPE | Land  | PROPERTY SUBTYPE    | Residential     |
|---------------|-------|---------------------|-----------------|
| ACRES ±       | 40.82 | AVAILABLE UTILITIES | Electric, Sewer |

### **PRICING & TERMS**

SALE PRICE \$1,190,000

#### **DESCRIPTION**

 $\pm 40.82$  acres of land for sale, ideal for single-fam