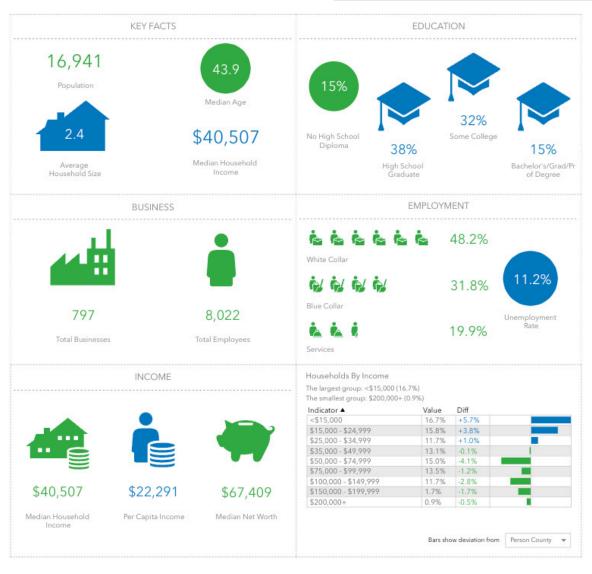

## ±40.82 ACRES ON STONE DRIVE

FOR SALE | ROXBORO, NC 27573

# Linville Team Partners

COMMERCIAL REAL ESTATE



#### PROPERTY HIGHLIGHTS

| PROPERTY TYPE | Land        |
|---------------|-------------|
| ACRES ±       | 40.82       |
| SALE PRICE    | \$1,190,000 |

### **DESCRIPTION**

 $\pm40.82$  acres of land for sale, ideal for single-family residential development. Preliminary site plan calls for 101 lots, with 65-75ft of frontage set around three available entry points. Water and sewer available to site.



### **NICK GONZALEZ**

- Nick@LTPcommercial.com
- м 305.979.3440
- P 336.724.1715



# Linville Team Partners

COMMERCIAL REAL ESTATE



#### **KEY FEATURES**

- ±40.82 acres of land for sale
- Ready for single-family residential development
- Preliminary site plan calls for 101 lots, with 65-75ft of frontage set around three available entry points
- · Water and sewer available to site
- Sale Price: \$1,190,000



COMMERCIAL REAL ESTATE



### PROPERTY INFORMATION

| PROPERTY TYPE | Land  | PROPERTY SUBTYPE    | Residential     |
|---------------|-------|---------------------|-----------------|
| ACRES ±       | 40.82 | AVAILABLE UTILITIES | Electric, Sewer |

### **PRICING & TERMS**

SALE PRICE \$1,190,000

#### **DESCRIPTION**

 $\pm 40.82$  acres of land for sale, ideal for single-family residential development. Preliminary site plan calls for 101 lots, with 65-75ft of frontage set around three available entry points.