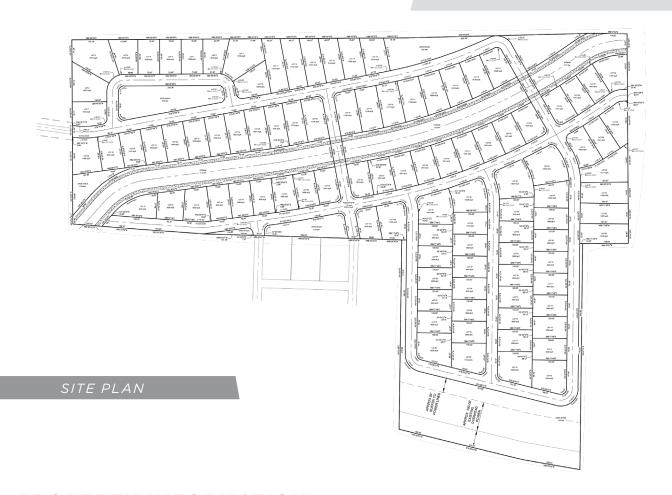

### **DESCRIPTION**

 $\pm40.82$  acres of land for sale, ideal for single-family residential development. Preliminary site plan calls for 101 lots, with 65-75ft of frontage set around three available entry points. Water and sewer available to site.

#### **KEY FEATURES**

- ±40.82 acres of land for sale
- Ready for single-family residential development
- Preliminary site plan calls for 101 lots, with 65-75ft of frontage set around three available entry points
- · Water and sewer available to site
- Sale Price: \$1,190,000

#### **DESCRIPTION**

 $\pm 40.82$  acres of land for sale, ideal for single-family residential development. Preliminary site plan calls for 101 lots, with 65-75ft of frontage set around three available entry points. Water and sewer available to site.