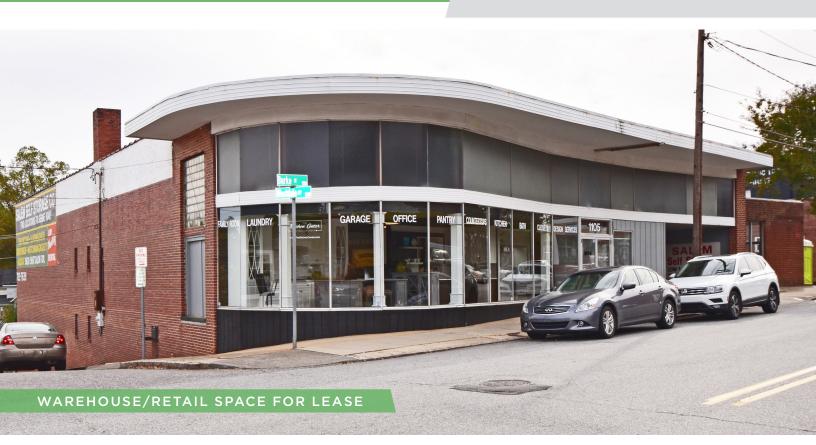

# **1105 BURKE STREET**

FOR LEASE | WINSTON-SALEM, NC 27101

## DESCRIPTION

Excellent relocation or new business opportunity in West End Business district for self-storage facility.  $\pm 4,634$  SF main level warehouse area features one drive door and 95 vacant storage lockers in varying sizes. Additional  $\pm 1,835$  SF of conditioned Burke Street retail space provides great business visibility. Also,  $\pm 3,360$  SF of warehouse space available in lower level of building, featuring one dock door and one drive door in common with co-tenant. Building is centrally located in quickly redeveloping downtown submarket and is zoned PB.

## DESCRIPTION

Excellent relocation or new business opportunity in West End Business district for self-storage facility. ±4,634 SF main level warehouse area features one drive door and 95 vacant storage lockers in varying sizes. Additional ±1,835 SF of conditioned Burke Street retail space provides great business visibility. Also, ±3,360 SF of warehouse space available in lower level of building, featuring one dock door and one drive door in common with co-tenant. Building is centrally located in quickly redeveloping downtown submarket and is zoned PB.