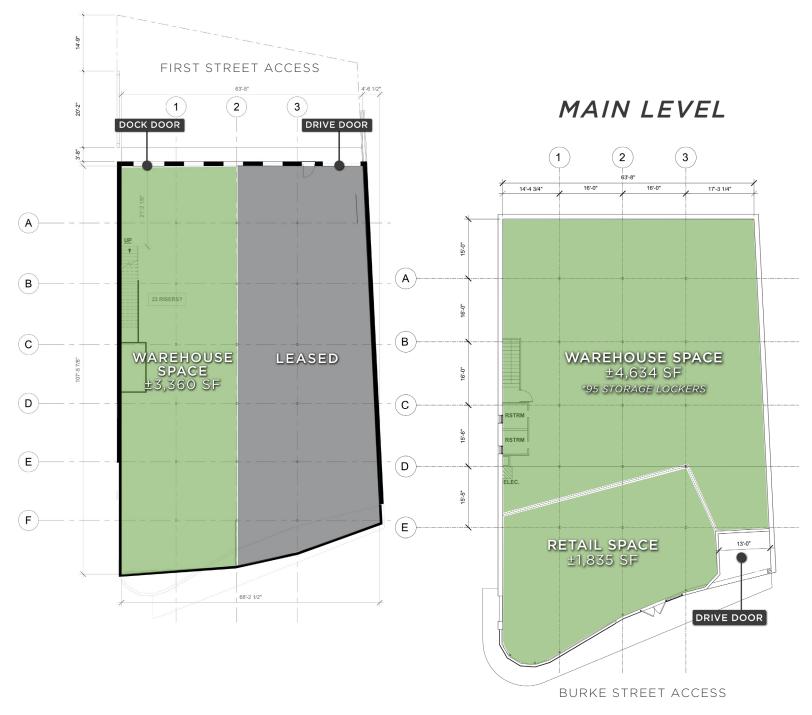

## DESCRIPTION

Excellent relocation or new business opportunity in West End Business district for self-storage facility.  $\pm 4,634$  SF main level warehouse area features one drive door and 95 vacant storage lockers in varying sizes. Additional  $\pm 1,835$  SF of conditioned Burke Street retail space provides great business visibility. Also,  $\pm 3,360$  SF of warehouse space available in lower level of building, featuring one dock door and one drive door in common with co-tenant. Building is centrally located in quickly redeveloping downtown submarket and is zoned PB.

### **KEY FEATURES**

- Unique warehouse availability in West End Business district
- Excellent opportunity for self-storage operator
- Retail space with prime Burke Street visibility
- Main level warehouse space features 95 storage lockers and 11'6"x7'8" drive door
- Lower level warehouse space features 8'x7'6" dock and 10'x12' drive doors

## DESCRIPTION

Excellent relocation or new business opportunity in West End Business district for self-storage facility. ±4,634 SF main level warehouse area features one drive door and 95 vacant storage lockers in varying sizes. Additional ±1,835 SF of conditioned Burke Street retail space provides great business visibility. Also, ±3,360 SF of warehouse space available in lower level of building, featuring one dock door and one drive door in common with co-tenant. Building is centrally located in quickly redeveloping downtown submarket and is zoned PB.