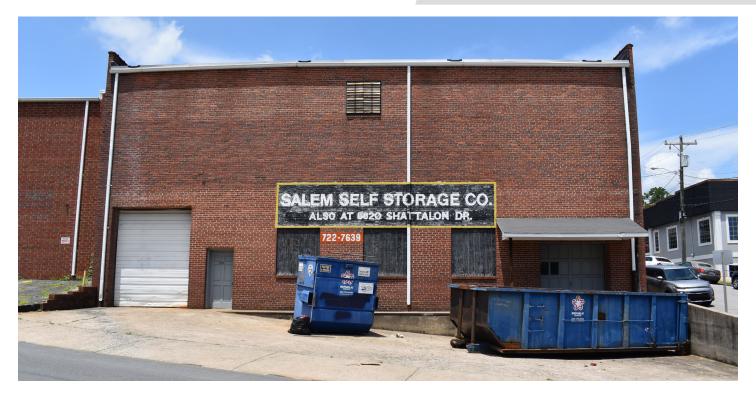

## DESCRIPTION

Excellent relocation or new business opportunity in West End Business district for self-storage facility.  $\pm 4,634$  SF main level warehouse area features one drive door and 95 vacant storage lockers in varying sizes. Additional  $\pm 1,835$  SF of conditioned Burke Street retail space provides great business visibility. Also,  $\pm 3,360$  SF of warehouse space available in lower level of building, featuring one dock door and one drive door in common with co-tenant. Building is centrally located in quickly redeveloping downtown submarket and is zoned PB.

## DESCRIPTION

Excellent relocation or new business opportunity in West End Business district for self-storage facility. ±4,634 SF main level warehouse area features one drive door and 95 vacant storage lockers in varying sizes. Additional ±1,835 SF of conditioned Burke Street retail space provides great business visibility. Also, ±3,360 SF of warehouse space available in lower level of building, featuring one dock door and one drive door in common with co-tenant. Building is centrally located in quickly redeveloping downtown submarket and is zoned PB.