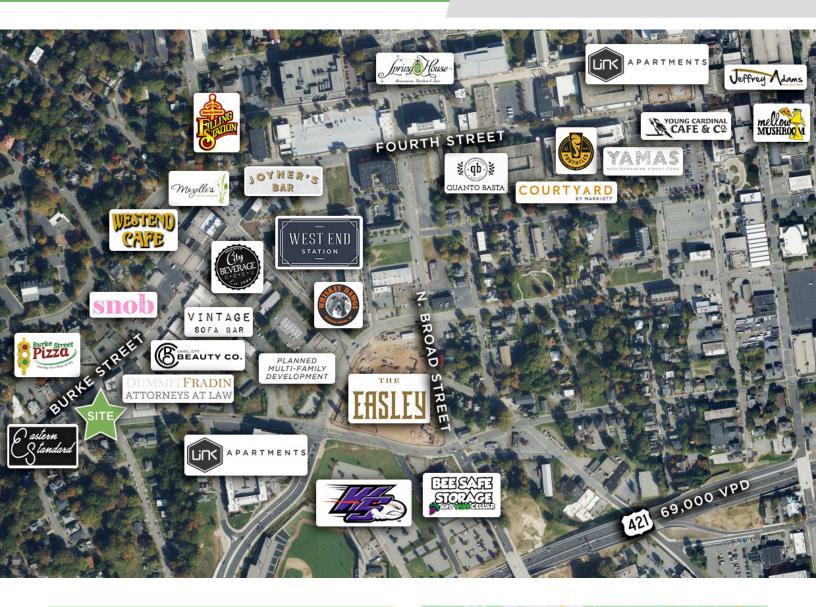

## DESCRIPTION

Excellent relocation or new business opportunity in West End Business district for self-storage facility.  $\pm 4,634$  SF main level warehouse area features one drive door and 95 vacant storage lockers in varying sizes. Additional  $\pm 1,835$  SF of conditioned Burke Street retail space provides great business visibility. Also,  $\pm 3,360$  SF of warehouse space available in lower level of building, featuring one dock door and one drive door in common with co-tenant. Building is centrally located in quickly redeveloping downtown submarket and is zoned PB.

## DESCRIPTION

Excellent relocation or new business opportunity in West End Business district for self-storage facility. ±4,634 SF main level warehouse area features one drive door and 95 vacant storage lockers in varying sizes. Additional ±1,835 SF of conditioned Burke Street retail space provides great business visibility. Also, ±3,360 SF of warehouse space available in lower level of building, featuring one dock door and one drive door in common with co-tenant. Building is centrally located in quickly redeveloping downtown submarket and is zoned PB.