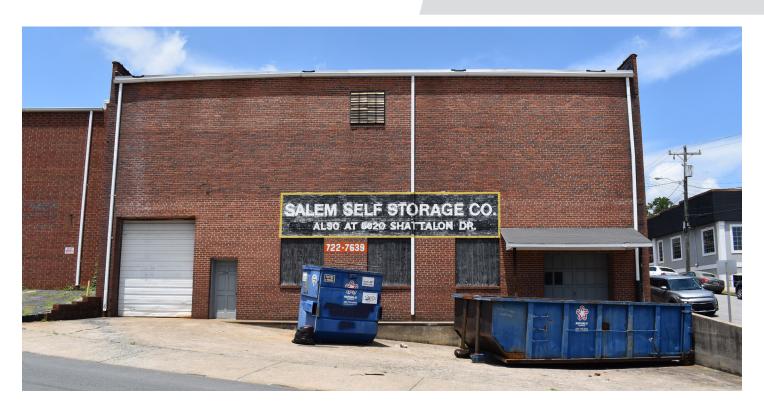

### **DESCRIPTION**

 $\pm 6,720$  SF warehouse located in lower level of building in West End Business district, featuring one dock door and one drive-in door. Building is centrally located in quickly redeveloping downtown submarket and is zoned PB. Excellent opportunity for storage space.

#### **KEY FEATURES**

- ±6,720 SF warehouse located in lower level of building in West End Business district
- Centrally located in quickly redeveloping downtown submarket
- · One dock door and one drive-in door
- Excellent opportunity for storage space
- Lease Rate: \$6.00, NNN

### PROPERTY INFORMATION

| PROPERTY TYPE  | Retail | PROPERTY SUBTYPE | Warehouse |
|----------------|--------|------------------|-----------|
| AVAILABLE SF ± | 6,720  | YEAR BUILT       | 1949      |
| BUILDING SF ±  | 14,014 | EXTERIOR         | Brick     |
| ACRES          | 0.21   | ZONING           | PB        |

### **DESCRIPTION**

 $\pm 6,720~\mathrm{SF}$  warehouse located in lower level of building in West End Business district, featuring one dock door and one drive-in door. Building is centrally located in quickly redeveloping downtown submarket and is zoned PB. Excellent opportunity for storage space.