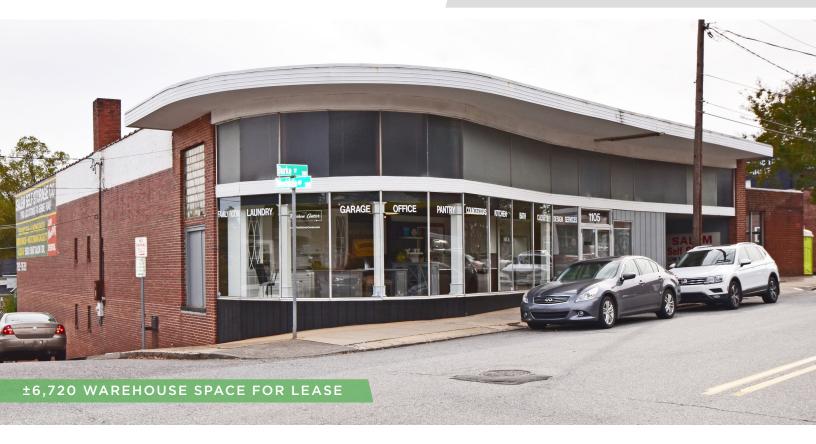

# 1105 BURKE STREET

FOR LEASE | WINSTON-SALEM, NC 27101

### **DESCRIPTION**

 $\pm 6,720$  SF warehouse located in lower level of building in West End Business district, featuring one dock door and one drive-in door. Building is centrally located in quickly redeveloping downtown submarket and is zoned PB. Excellent opportunity for storage space.

#### **KEY FEATURES**

- ±6,720 SF warehouse located in lower level of building in West End Business district
- Centrally located in quickly redeveloping downtown submarket
- · One dock door and one drive-in door
- Excellent opportunity for storage space
- Lease Rate: \$6.00, NNN