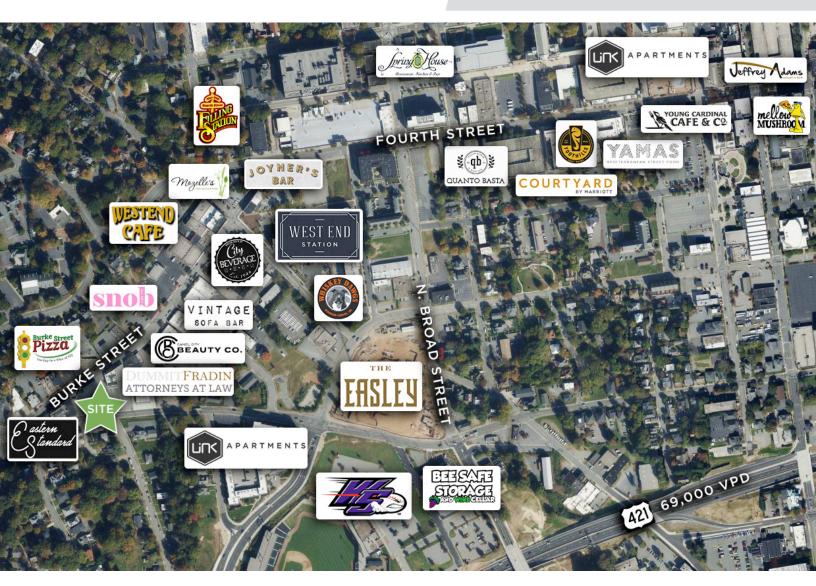

### **DESCRIPTION**

 $\pm 6,720$  SF warehouse located in lower level of building in West End Business district, featuring one dock door and one drive-in door. Building is centrally located in quickly redeveloping downtown submarket and is zoned PB. Excellent opportunity for storage space.

#### **KEY FEATURES**

- ±6,720 SF warehouse located in lower level of building in West End Business district
- Centrally located in quickly redeveloping downtown submarket
- · One dock door and one drive-in door
- Excellent opportunity for storage space
- Lease Rate: \$6.00, NNN

### **DESCRIPTION**

 $\pm 6,720~\mathrm{SF}$  warehouse located in lower level of building in West End Business district, featuring one dock door and one drive-in door. Building is centrally located in quickly redeveloping downtown submarket and is zoned PB. Excellent opportunity for storage space.