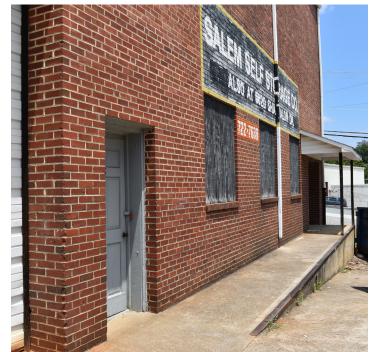

### **DESCRIPTION**

 $\pm 6,720$  SF warehouse located in lower level of building in West End Business district, featuring one dock door and one drive-in door. Building is centrally located in quickly redeveloping downtown submarket and is zoned PB. Excellent opportunity for storage space.

#### **KEY FEATURES**

- ±6,720 SF warehouse located in lower level of building in West End Business district
- Centrally located in quickly redeveloping downtown submarket
- · One dock door and one drive-in door
- Excellent opportunity for storage space
- Lease Rate: \$6.00, NNN

### **DESCRIPTION**

 $\pm 6,720~\mathrm{SF}$  warehouse located in lower level of building in West End Business district, featuring one dock door and one drive-in door. Building is centrally located in quickly redeveloping downtown submarket and is zoned PB. Excellent opportunity for storage space.