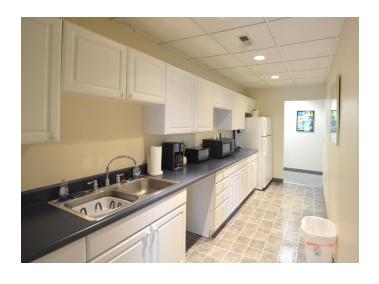

#### **DESCRIPTION**

Located right off US-52, this building is situated on 1 acre and consists of  $\pm 3,200$  SF of office space and  $\pm 1,800$  SF of fully-conditioned warehouse space. This property features 5 restrooms, a shower, kitchen area, two drive-in doors, and a fenced area located at the rear of the building. Ample onsite parking.