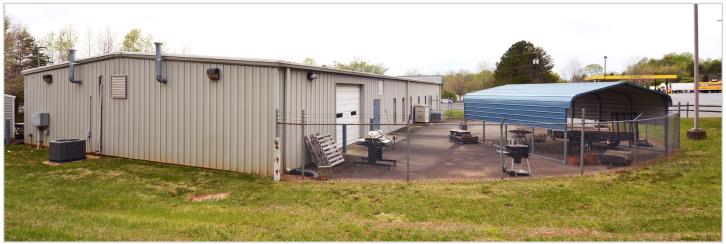

#### **DESCRIPTION**

Located right off US-52, this building is situated on 1 acre and consists of  $\pm 3,200$  SF of office space and  $\pm 1,800$  SF of fully-conditioned warehouse space. This property features 5 restrooms, a shower, kitchen area, two drive-in doors, and a fenced area located at the rear of the building. Ample onsite parking.