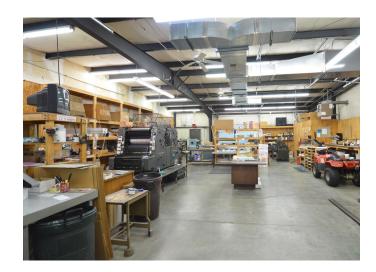

#### **DESCRIPTION**

Located right off US-52, this building is situated on 1 acre and consists of  $\pm 3,200$  SF of office space and  $\pm 1,800$  SF of fully-conditioned warehouse space. This property features 5 restrooms, a shower, kitchen area, two drive-in doors, and a fenced area located at the rear of the building. Ample onsite parking.