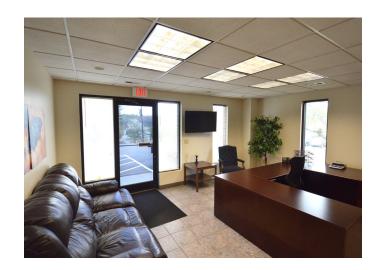

#### **DESCRIPTION**

Located right off US-52, this building is situated on 1 acre and consists of  $\pm 3,200$  SF of office space and  $\pm 1,800$  SF of fully-conditioned warehouse space. This property features 5 restrooms, a shower, kitchen area, two drive-in doors, and a fenced area located at the rear of the building. Ample onsite parking.