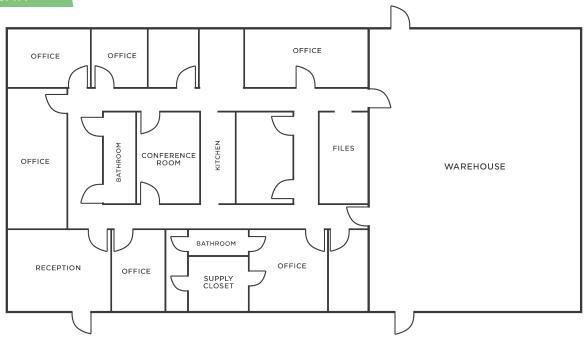

#### FLOOR PLAN

### PROPERTY INFORMATION

| PROPERTY TYPE  | Flex         | PROPERTY SUBTYPE | Office            |
|----------------|--------------|------------------|-------------------|
| AVAILABLE SF ± | 5,000        | FLOORS           | 1                 |
| ACRES          | 1.0          | RESTROOMS        | 5                 |
| ZONING         | LI           | PARKING          | 14 Surface Spaces |
| TAX PIN        | 6832-48-1019 |                  |                   |