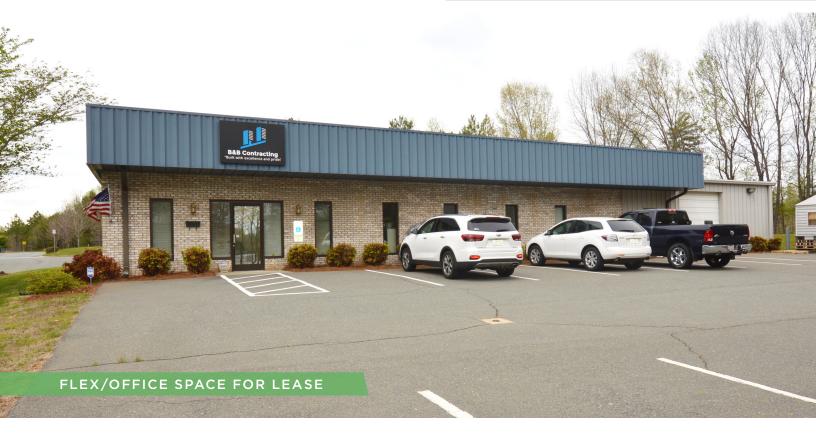

#### **DESCRIPTION**

Located right off US-52, this building is situated on 1 acre and consists of  $\pm 3,200$  SF of office space and  $\pm 1,800$  SF of fully-conditioned warehouse space. This property features 5 restrooms, a shower, kitchen area, two drive-in doors, and a fenced area located at the rear of the building. Ample onsite parking.