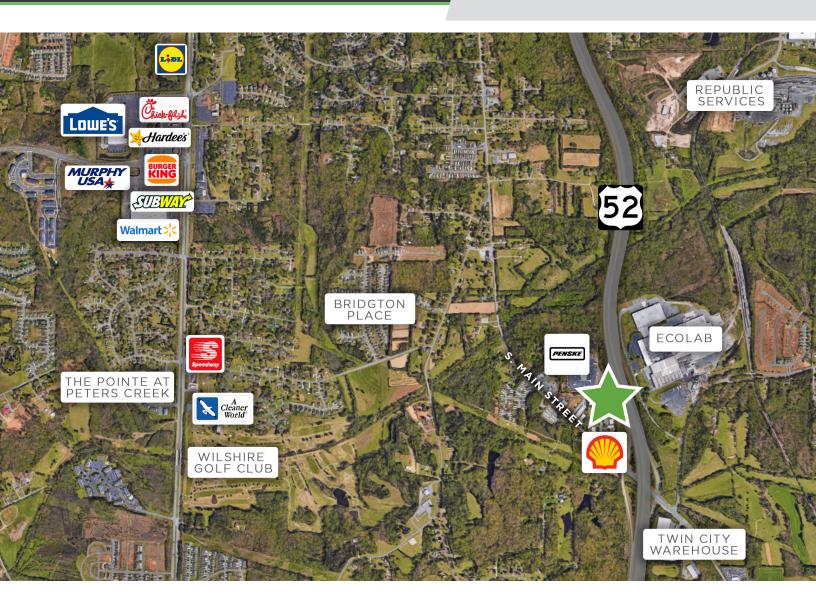

#### **DESCRIPTION**

Located right off US-52, this building is situated on 1 acre and consists of  $\pm 3,200$  SF of office space and  $\pm 1,800$  SF of fully-conditioned warehouse space. This property features 5 restrooms, a shower, kitchen area, two drive-in doors, and a fenced area located at the rear of the building. Ample onsite parking.