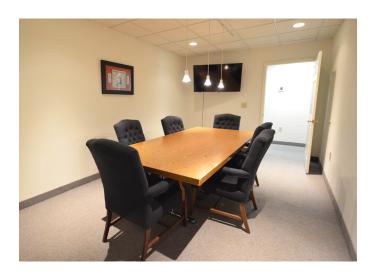

#### **DESCRIPTION**

Located right off US-52, this building is situated on 1 acre and consists of  $\pm 3,200$  SF of office space and  $\pm 1,800$  SF of fully-conditioned warehouse space. This property features 5 restrooms, a shower, kitchen area, two drive-in doors, and a fenced area located at the rear of the building. Ample onsite parking.