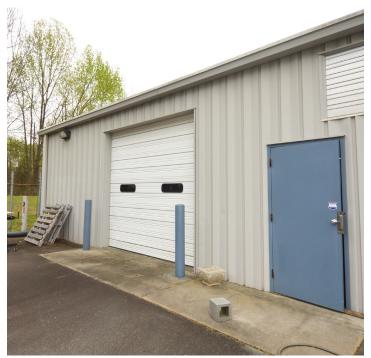

#### **DESCRIPTION**

Located right off US-52, this building is situated on 1 acre and consists of  $\pm 3,200$  SF of office space and  $\pm 1,800$  SF of fully-conditioned warehouse space. This property features 5 restrooms, a shower, kitchen area, two drive-in doors, and a fenced area located at the rear of the building. Ample onsite parking.