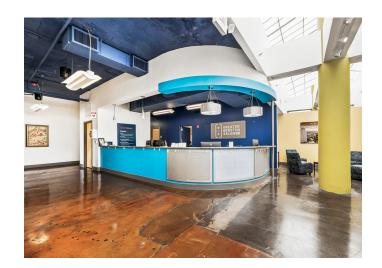

### **DESCRIPTION**

This full floor, ±12,441 SF modern office space comes with prominent building signage, reserved on-site surface parking, two exclusive covered patios, oversized board room, and a mix of private offices and open area floor plan. Former Greater Winston-Salem Inc. space.