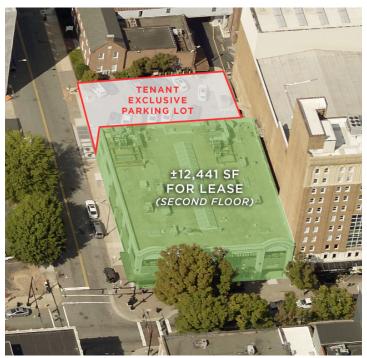

#### PROPERTY HIGHLIGHTS

| PROPERTY TYPE  | Office                  |
|----------------|-------------------------|
| AVAILABLE SF ± | 12,441                  |
| LEASE RATE     | \$18.50, Modified Gross |
| PARKING        | Tenant Exclusive Lot    |
|                |                         |

### PROPERTY INFORMATION

| PROPERTY TYPE  | Office | YEAR BUILT     | 1932                 |
|----------------|--------|----------------|----------------------|
| AVAILABLE SF ± | 12,441 | YEAR RENOVATED | 2016                 |
| ACRES          | 0.34   | PARKING        | Tenant Exclusive Lot |
| FLOORS         | 2      | ZONING         | CB WO                |

### **KEY FEATURES**

- Full floor ±12,441 SF modern office space
- Prominent building signage, reserved on-site surface parking
- Two exclusive covered patios, oversized board room, and a mix of private offices and open area floor plan
- Lease Rate: \$18.50, Modified Gross