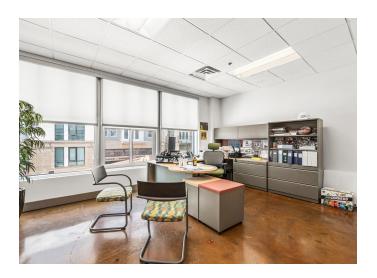

### **DESCRIPTION**

This full floor, ±12,441 SF modern office space comes with prominent building signage, reserved on-site surface parking, two exclusive covered patios, oversized board room, and a mix of private offices and open area floor plan. Former Greater Winston-Salem Inc. space.

### **KEY FEATURES**

- Full floor ±12,441 SF modern office space
- Prominent building signage, reserved on-site surface parking
- Two exclusive covered patios, oversized board room, and a mix of private offices and open area floor plan
- Lease Rate: \$18.50, Modified Gross