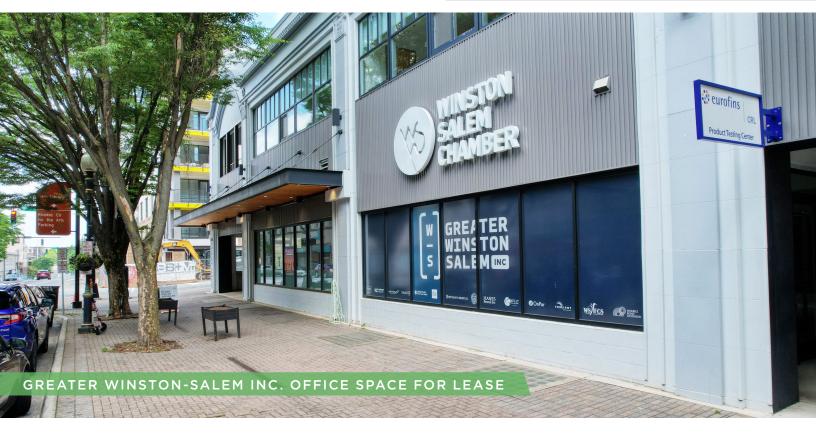

### **DESCRIPTION**

This full floor, ±12,441 SF modern office space comes with prominent building signage, reserved on-site surface parking, two exclusive covered patios, oversized board room, and a mix of private offices and open area floor plan. Former Greater Winston-Salem Inc. space.