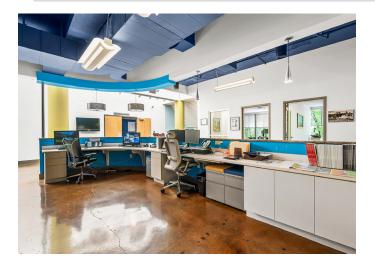

### **DESCRIPTION**

This full floor, ±12,441 SF modern office space comes with prominent building signage, reserved on-site surface parking, two exclusive covered patios, oversized board room, and a mix of private offices and open area floor plan. Former Greater Winston-Salem Inc. space.