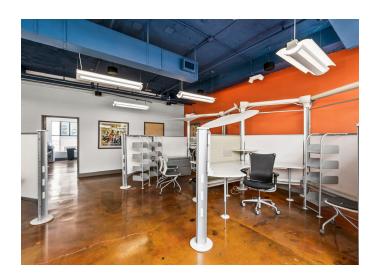

### **DESCRIPTION**

This full floor, ±12,441 SF modern office space comes with prominent building signage, reserved on-site surface parking, two exclusive covered patios, oversized board room, and a mix of private offices and open area floor plan. Former Greater Winston-Salem Inc. space.

### **KEY FEATURES**

- Full floor ±12,441 SF modern office space
- Prominent building signage, reserved on-site surface parking
- Two exclusive covered patios, oversized board room, and a mix of private offices and open area floor plan
- Lease Rate: \$18.50, Modified Gross