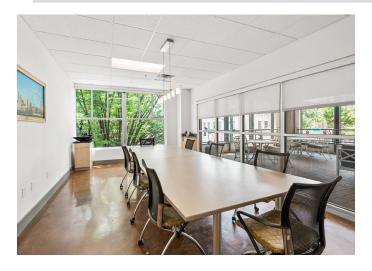

### **DESCRIPTION**

This full floor, ±12,441 SF modern office space comes with prominent building signage, reserved on-site surface parking, two exclusive covered patios, oversized board room, and a mix of private offices and open area floor plan. Former Greater Winston-Salem Inc. space.

### **KEY FEATURES**

- Full floor ±12,441 SF modern office space
- Prominent building signage, reserved on-site surface parking
- Two exclusive covered patios, oversized board room, and a mix of private offices and open area floor plan
- Lease Rate: \$18.50, Modified Gross