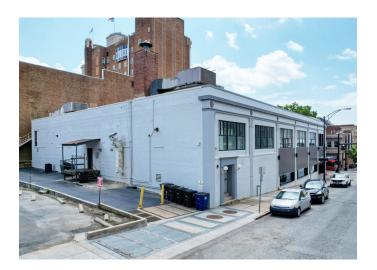

### **DESCRIPTION**

This full floor, ±12,441 SF modern office space comes with prominent building signage, reserved on-site surface parking, two exclusive covered patios, oversized board room, and a mix of private offices and open area floor plan. Former Greater Winston-Salem Inc. space.

### PROPERTY INFORMATION

| PROPERTY TYPE  | Office | YEAR BUILT     | 1932                 |
|----------------|--------|----------------|----------------------|
| AVAILABLE SF ± | 12,441 | YEAR RENOVATED | 2016                 |
| ACRES          | 0.34   | PARKING        | Tenant Exclusive Lot |
| FLOORS         | 2      | ZONING         | CB WO                |