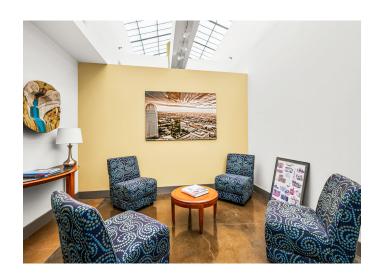

### **DESCRIPTION**

This full floor, ±12,441 SF modern office space comes with prominent building signage, reserved on-site surface parking, two exclusive covered patios, oversized board room, and a mix of private offices and open area floor plan. Former Greater Winston-Salem Inc. space.

### **KEY FEATURES**

- Full floor ±12,441 SF modern office space
- Prominent building signage, reserved on-site surface parking
- Two exclusive covered patios, oversized board room, and a mix of private offices and open area floor plan
- Lease Rate: \$18.50, Modified Gross