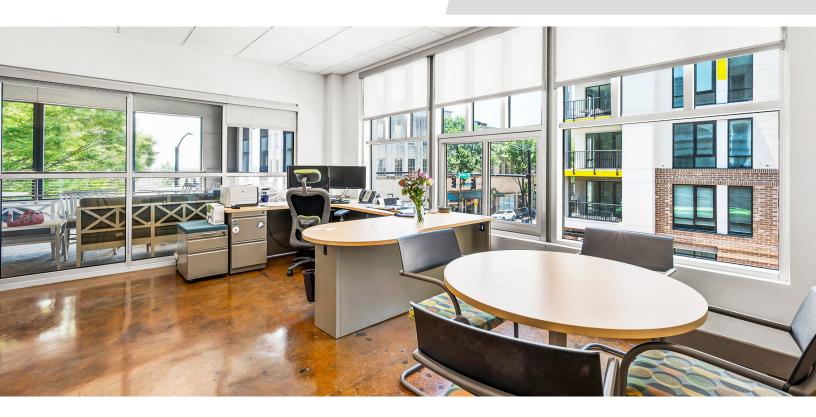

### **DESCRIPTION**

This full floor, ±12,441 SF modern office space comes with prominent building signage, reserved on-site surface parking, two exclusive covered patios, oversized board room, and a mix of private offices and open area floor plan. Former Greater Winston-Salem Inc. space.

### **KEY FEATURES**

- Full floor ±12,441 SF modern office space
- Prominent building signage, reserved on-site surface parking
- Two exclusive covered patios, oversized board room, and a mix of private offices and open area floor plan
- Lease Rate: \$18.50, Modified Gross