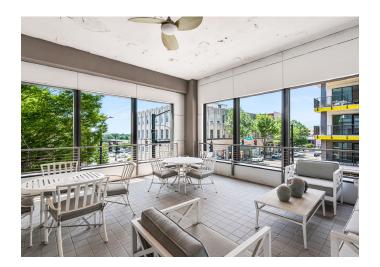

### **DESCRIPTION**

This full floor, ±12,441 SF modern office space comes with prominent building signage, reserved on-site surface parking, two exclusive covered patios, oversized board room, and a mix of private offices and open area floor plan. Former Greater Winston-Salem Inc. space.

### **KEY FEATURES**

- Full floor ±12,441 SF modern office space
- Prominent building signage, reserved on-site surface parking
- Two exclusive covered patios, oversized board room, and a mix of private offices and open area floor plan
- Lease Rate: \$18.50, Modified Gross