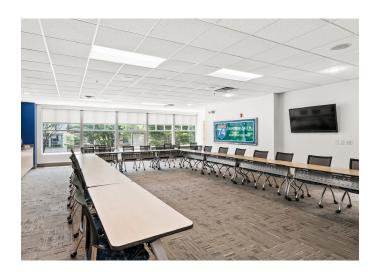

### **DESCRIPTION**

This full floor, ±12,441 SF modern office space comes with prominent building signage, reserved on-site surface parking, two exclusive covered patios, oversized board room, and a mix of private offices and open area floor plan. Former Greater Winston-Salem Inc. space.

### **KEY FEATURES**

- Full floor ±12,441 SF modern office space
- Prominent building signage, reserved on-site surface parking
- Two exclusive covered patios, oversized board room, and a mix of private offices and open area floor plan
- Lease Rate: \$18.50, Modified Gross