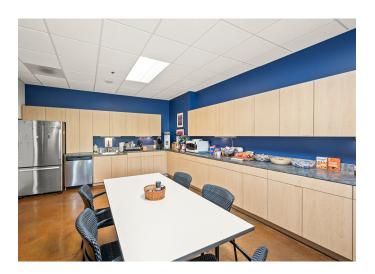

### **DESCRIPTION**

This full floor, ±12,441 SF modern office space comes with prominent building signage, reserved on-site surface parking, two exclusive covered patios, oversized board room, and a mix of private offices and open area floor plan. Former Greater Winston-Salem Inc. space.

### **KEY FEATURES**

- Full floor ±12,441 SF modern office space
- Prominent building signage, reserved on-site surface parking
- Two exclusive covered patios, oversized board room, and a mix of private offices and open area floor plan
- Lease Rate: \$18.50, Modified Gross