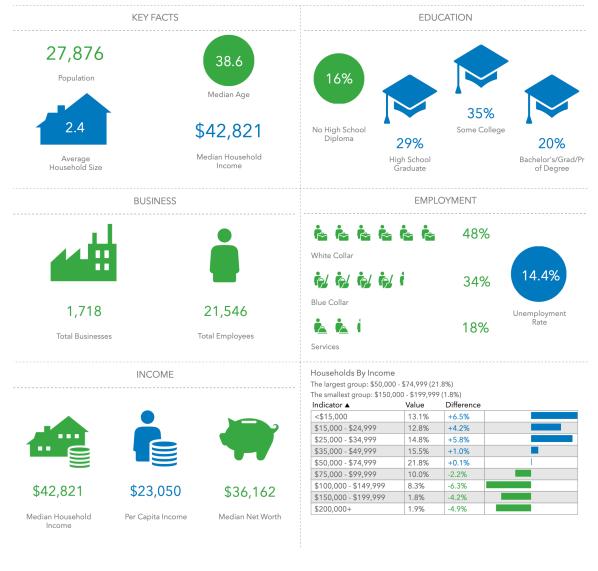

# **PROPERTY HIGHLIGHTS**

| AVAILABLE SF ±        | 2,400 - 10,300 |
|-----------------------|----------------|
| LEASE RATE            | \$16.00, NNN   |
| RETAIL/WAREHOUSE SF ± | 5,500          |
| RETAIL/WAREHOUSE RATE | \$6.50, NNN    |

## DESCRIPTION

Forest Heights Shopping Center is a neighborhood shopping center with multiple access points and two signalized intersections with 14,000 VPD on Center Street. ±2,400-10,300 SF retail/office space and ±5,500 SF retail/warehouse available. Co-tenants include Dollar Tree, a dry cleaner, eye clinic, hearing clinic and barber shop.

## **KEY FEATURES**

- Sits at two signalized intersections with 14,000 VPD on Center Street
- ±2,400-10,300 sf retail space available
- ±5,500 sf warehouse space available
- Retail Rate: \$16.00, NNN
- Retail/Warehouse Rate: \$6.50, NNN

# **PROPERTY INFORMATION**

| AVAILABLE RETAIL SF ± | 2,400-10,300       | AVAILABLE WAREHOUSE SF ± | 5,500 |
|-----------------------|--------------------|--------------------------|-------|
| ACRES                 | 3.2                | FLOORS                   | 1     |
| PARKING               | 177 Surface Spaces |                          |       |

#### **PRICING & TERMS**

| RETAIL LEASE RATE              | \$16.00 psf | RETAIL LEASE TYPE              | NNN |
|--------------------------------|-------------|--------------------------------|-----|
| RETAIL/WAREHOUSE LEASE<br>RATE | \$6.50 psf  | RETAIL/WAREHOUSE LEASE<br>TYPE | NNN |