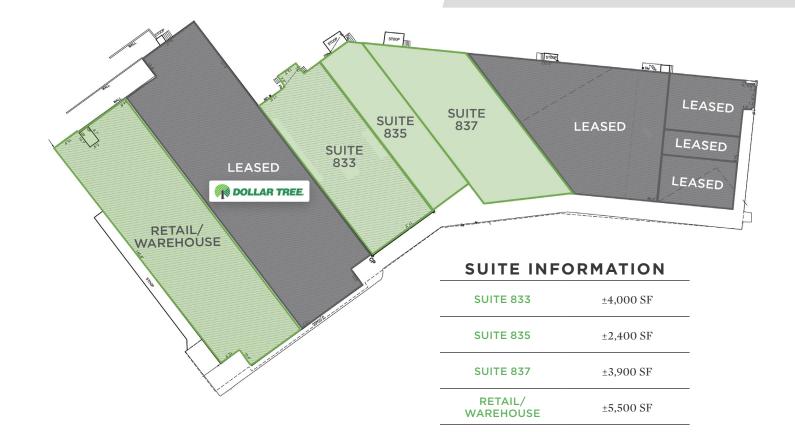

# **PROPERTY HIGHLIGHTS**

| AVAILABLE SF ±        | 2,400 - 10,300 |
|-----------------------|----------------|
| LEASE RATE            | \$16.00, NNN   |
| RETAIL/WAREHOUSE SF ± | 5,500          |
| RETAIL/WAREHOUSE RATE | \$6.50, NNN    |

# **PROPERTY INFORMATION**

| AVAILABLE RETAIL SF ± | 2,400-10,300       | AVAILABLE WAREHOUSE SF ± | 5,500 |
|-----------------------|--------------------|--------------------------|-------|
| ACRES                 | 3.2                | FLOORS                   | 1     |
| PARKING               | 177 Surface Spaces |                          |       |