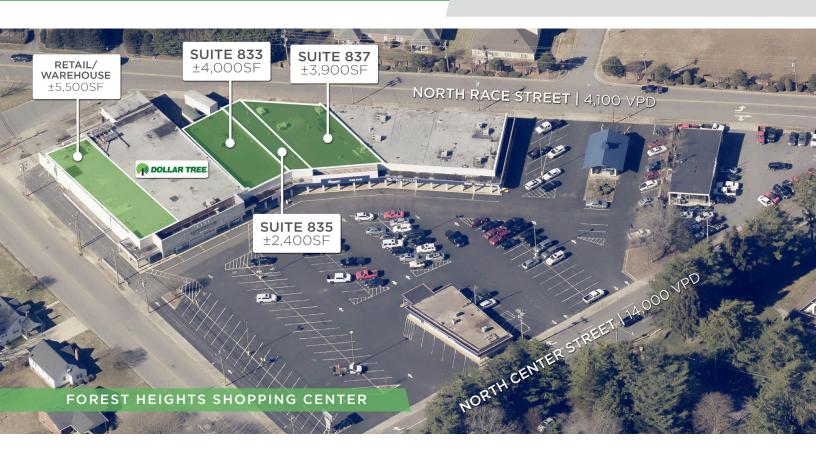

## DESCRIPTION

Forest Heights Shopping Center is a neighborhood shopping center with multiple access points and two signalized intersections with 14,000 VPD on Center Street. ±2,400-10,300 SF retail/office space and ±5,500 SF retail/warehouse available. Co-tenants include Dollar Tree, a dry cleaner, eye clinic, hearing clinic and barber shop.