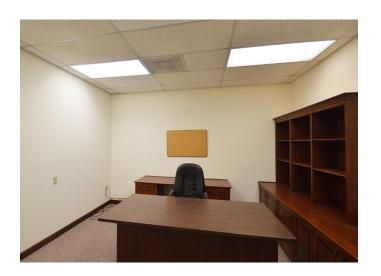

### **DESCRIPTION**

Located in downtown Greensboro, this unique property offers  $\pm 7,800$  SF of retail/office space. The main level features  $\pm 2,900$  SF of office space with multiple private offices, a break room, and reception area and  $\pm 1,480$  SF of retail/office space with high ceilings and an open floor plan. The second level consists of  $\pm 3,900$  SF of office/retail space with redevelopment opportunity.

#### **KEY FEATURES**

- ±7,800 SF of retail/office space in downtown Greensboro
- Main level features office space with multiple private offices, a break room, reception area, and retail/office space with high ceilings and an open floor plan
- Second level consists of office/retail space with redevelopment opportunity
- Lease Rate: \$16.50, Modified Gross