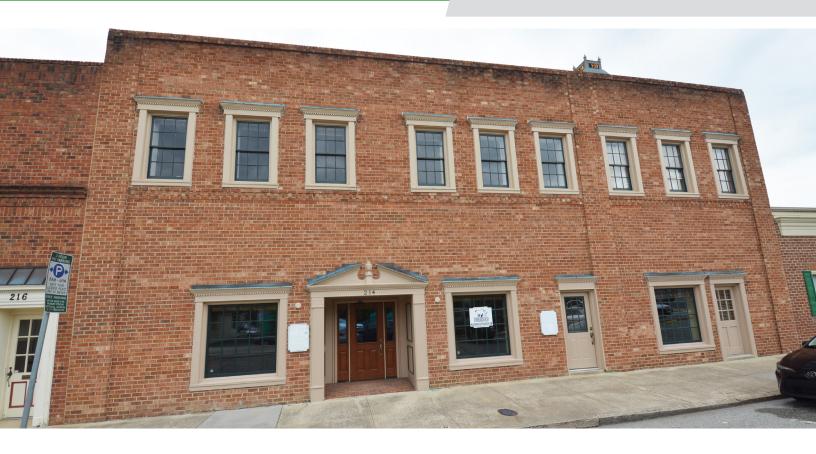

### **DESCRIPTION**

Located in downtown Greensboro, this unique property offers  $\pm 7,800$  SF of retail/office space. The main level features  $\pm 2,900$  SF of office space with multiple private offices, a break room, and reception area and  $\pm 1,480$  SF of retail/office space with high ceilings and an open floor plan. The second level consists of  $\pm 3,900$  SF of office/retail space with redevelopment opportunity.

#### **DESCRIPTION**

Located in downtown Greensboro, this unique property offers  $\pm 7,800$  SF of retail/office space. The main level features  $\pm 2,900$  SF of office space with multiple private offices, a break room, and reception area and  $\pm 1,480$  SF of retail/office space with high ceilings and an open floor plan. The second level consists of  $\pm 3,900$  SF of office/retail space with redevelopment opportunity.