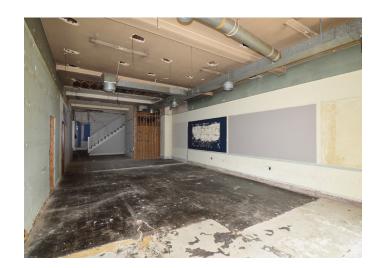

### **DESCRIPTION**

Located in downtown Greensboro, this unique property offers  $\pm 7,800$  SF of retail/office space. The main level features  $\pm 2,900$  SF of office space with multiple private offices, a break room, and reception area and  $\pm 1,480$  SF of retail/office space with high ceilings and an open floor plan. The second level consists of  $\pm 3,900$  SF of office/retail space with redevelopment opportunity.

#### **DESCRIPTION**

Located in downtown Greensboro, this unique property offers  $\pm 7,800$  SF of retail/office space. The main level features  $\pm 2,900$  SF of office space with multiple private offices, a break room, and reception area and  $\pm 1,480$  SF of retail/office space with high ceilings and an open floor plan. The second level consists of  $\pm 3,900$  SF of office/retail space with redevelopment opportunity.