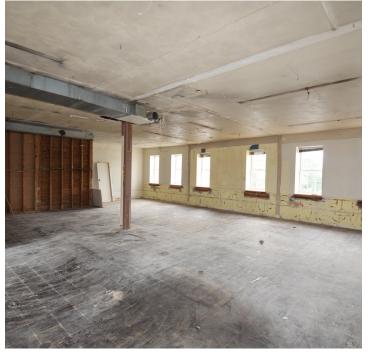

### **DESCRIPTION**

Located in downtown Greensboro, this unique property offers  $\pm 7,800$  SF of retail/office space. The main level features  $\pm 2,900$  SF of office space with multiple private offices, a break room, and reception area and  $\pm 1,480$  SF of retail/office space with high ceilings and an open floor plan. The second level consists of  $\pm 3,900$  SF of office/retail space with redevelopment opportunity.

#### **DESCRIPTION**

Located in downtown Greensboro, this unique property offers  $\pm 7,800$  SF of retail/office space. The main level features  $\pm 2,900$  SF of office space with multiple private offices, a break room, and reception area and  $\pm 1,480$  SF of retail/office space with high ceilings and an open floor plan. The second level consists of  $\pm 3,900$  SF of office/retail space with redevelopment opportunity.