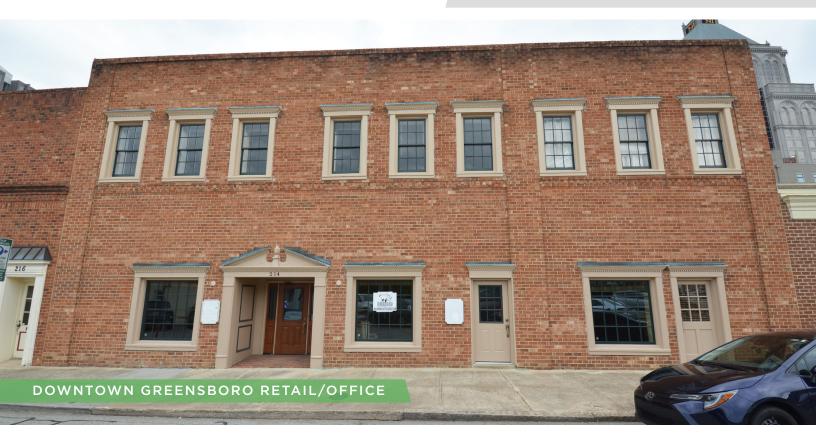

### **DESCRIPTION**

Located in downtown Greensboro, this unique property offers  $\pm 7,800$  SF of retail/office space. The main level features  $\pm 2,900$  SF of office space with multiple private offices, a break room, and reception area and  $\pm 1,480$  SF of retail/office space with high ceilings and an open floor plan. The second level consists of  $\pm 3,900$  SF of office/retail space with redevelopment opportunity.

#### **KEY FEATURES**

- ±7,800 SF of retail/office space in downtown Greensboro
- Main level features office space with multiple private offices, a break room, reception area, and retail/office space with high ceilings and an open floor plan
- Second level consists of office/retail space with redevelopment opportunity
- Lease Rate: \$16.50, Modified Gross