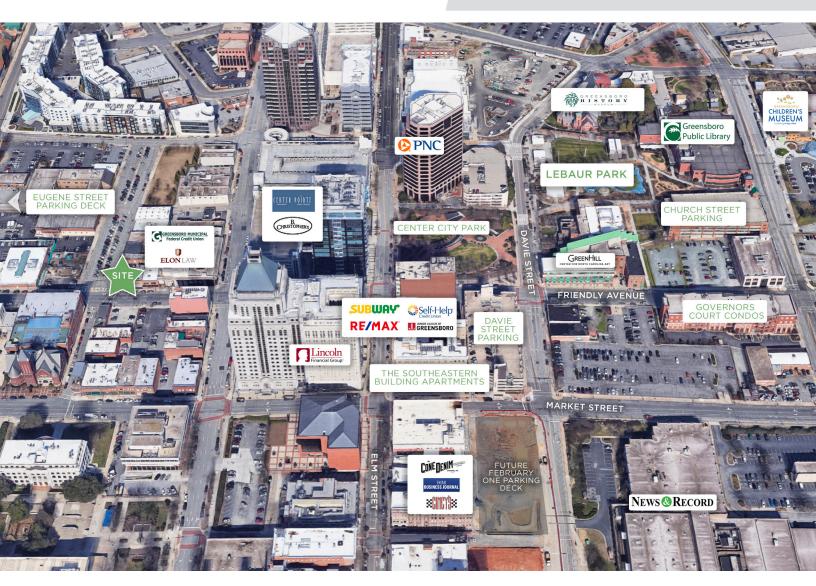

#### PROPERTY HIGHLIGHTS

| PROPERTY TYPE  | Retail/Office           |
|----------------|-------------------------|
| AVAILABLE SF ± | 1,480 - 7,800           |
| LEASE RATE     | \$16.50, Modified Gross |

### **DESCRIPTION**

Located in downtown Greensboro, this unique property offers  $\pm 7,800$  SF of retail/office space. The main level features  $\pm 2,900$  SF of office space with multiple private offices, a break room, and reception area and  $\pm 1,480$  SF of retail/office space with high ceilings and an open floor plan. The second level consists of  $\pm 3,900$  SF of office/retail space with redevelopment opportunity.

#### **KEY FEATURES**

- ±7,800 SF of retail/office space in downtown Greensboro
- Main level features office space with multiple private offices, a break room, reception area, and retail/office space with high ceilings and an open floor plan
- Second level consists of office/retail space with redevelopment opportunity
- Lease Rate: \$16.50, Modified Gross