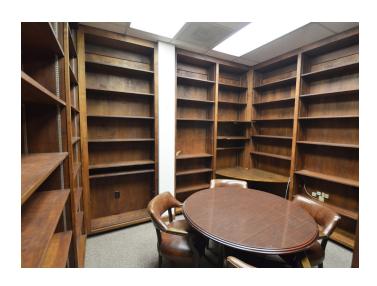

### **DESCRIPTION**

Located in downtown Greensboro, this unique property offers  $\pm 7,800$  SF of retail/office space. The main level features  $\pm 2,900$  SF of office space with multiple private offices, a break room, and reception area and  $\pm 1,480$  SF of retail/office space with high ceilings and an open floor plan. The second level consists of  $\pm 3,900$  SF of office/retail space with redevelopment opportunity.

#### **KEY FEATURES**

- ±7,800 SF of retail/office space in downtown Greensboro
- Main level features office space with multiple private offices, a break room, reception area, and retail/office space with high ceilings and an open floor plan
- Second level consists of office/retail space with redevelopment opportunity
- Lease Rate: \$16.50, Modified Gross