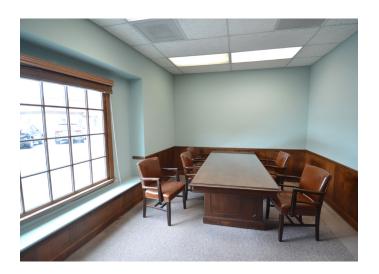

### **DESCRIPTION**

Located in downtown Greensboro, this unique property offers  $\pm 7,800$  SF of retail/office space. The main level features  $\pm 2,900$  SF of office space with multiple private offices, a break room, and reception area and  $\pm 1,480$  SF of retail/office space with high ceilings and an open floor plan. The second level consists of  $\pm 3,900$  SF of office/retail space with redevelopment opportunity.

#### **KEY FEATURES**

- ±7,800 SF of retail/office space in downtown Greensboro
- Main level features office space with multiple private offices, a break room, reception area, and retail/office space with high ceilings and an open floor plan
- Second level consists of office/retail space with redevelopment opportunity
- Lease Rate: \$16.50, Modified Gross