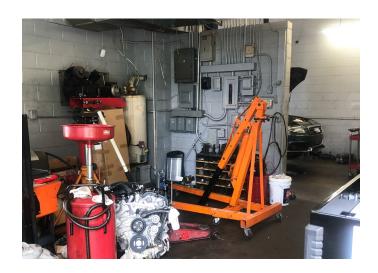

#### **DESCRIPTION**

 $\pm 6,588$  SF retail property for sale in Lexington, NC. Building split into two units - one unit currently utilized as a clothing retail store and the other unit utilized as an auto repair shop. Property strategically located amongst various retailers, hospitality, and grocery stores. Directly adjacent to Business 85 (14,000 VPD). Auto repair user has been a tenant for  $\pm 16$  years. Retail space will be delivered vacant or short-term leaseback.

#### **DESCRIPTION**

±6,588 SF retail property for sale in Lexington, NC. Building split into two units - one unit currently utilized as a clothing retail store and the other unit utilized as an auto repair shop. Property strategically located amongst various retailers, hospitality, and grocery stores. Directly adjacent to Business 85 (14,000 VPD). Auto repair user has been a tenant for ±16 years. Retail space will be delivered vacant or short-term leaseback.