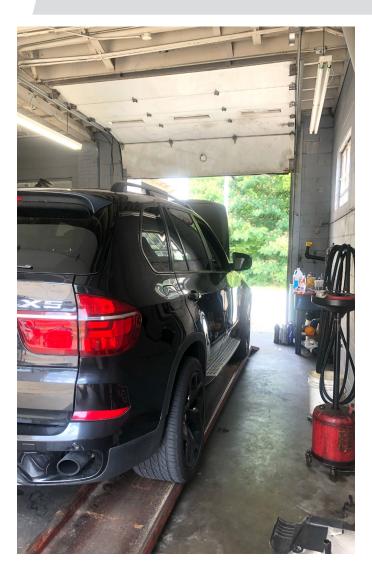

#### **DESCRIPTION**

 $\pm 6,588$  SF retail property for sale in Lexington, NC. Building split into two units - one unit currently utilized as a clothing retail store and the other unit utilized as an auto repair shop. Property strategically located amongst various retailers, hospitality, and grocery stores. Directly adjacent to Business 85 (14,000 VPD). Auto repair user has been a tenant for  $\pm 16$  years. Retail space will be delivered vacant or short-term leaseback.

#### **DESCRIPTION**

±6,588 SF retail property for sale in Lexington, NC. Building split into two units - one unit currently utilized as a clothing retail store and the other unit utilized as an auto repair shop. Property strategically located amongst various retailers, hospitality, and grocery stores. Directly adjacent to Business 85 (14,000 VPD). Auto repair user has been a tenant for ±16 years. Retail space will be delivered vacant or short-term leaseback.