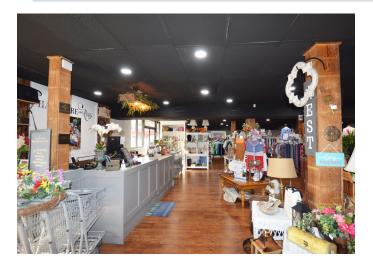

#### **DESCRIPTION**

 $\pm 6,588$  SF retail property for sale in Lexington, NC. Building split into two units - one unit currently utilized as a clothing retail store and the other unit utilized as an auto repair shop. Property strategically located amongst various retailers, hospitality, and grocery stores. Directly adjacent to Business 85 (14,000 VPD). Auto repair user has been a tenant for  $\pm 16$  years. Retail space will be delivered vacant or short-term leaseback.

#### **DESCRIPTION**

±6,588 SF retail property for sale in Lexington, NC. Building split into two units - one unit currently utilized as a clothing retail store and the other unit utilized as an auto repair shop. Property strategically located amongst various retailers, hospitality, and grocery stores. Directly adjacent to Business 85 (14,000 VPD). Auto repair user has been a tenant for ±16 years. Retail space will be delivered vacant or short-term leaseback.