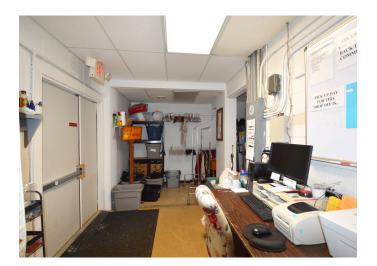

#### **DESCRIPTION**

 $\pm 6,588$  SF retail property for sale in Lexington, NC. Building split into two units - one unit currently utilized as a clothing retail store and the other unit utilized as an auto repair shop. Property strategically located amongst various retailers, hospitality, and grocery stores. Directly adjacent to Business 85 (14,000 VPD). Auto repair user has been a tenant for  $\pm 16$  years. Retail space will be delivered vacant or short-term leaseback.

#### **DESCRIPTION**

±6,588 SF retail property for sale in Lexington, NC. Building split into two units - one unit currently utilized as a clothing retail store and the other unit utilized as an auto repair shop. Property strategically located amongst various retailers, hospitality, and grocery stores. Directly adjacent to Business 85 (14,000 VPD). Auto repair user has been a tenant for ±16 years. Retail space will be delivered vacant or short-term leaseback.