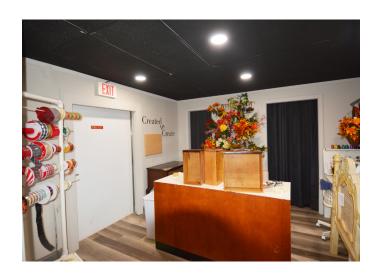

#### **DESCRIPTION**

 $\pm 6,588$  SF retail property for sale in Lexington, NC. Building split into two units - one unit currently utilized as a clothing retail store and the other unit utilized as an auto repair shop. Property strategically located amongst various retailers, hospitality, and grocery stores. Directly adjacent to Business 85 (14,000 VPD). Auto repair user has been a tenant for  $\pm 16$  years. Retail space will be delivered vacant or short-term leaseback.

#### **DESCRIPTION**

±6,588 SF retail property for sale in Lexington, NC. Building split into two units - one unit currently utilized as a clothing retail store and the other unit utilized as an auto repair shop. Property strategically located amongst various retailers, hospitality, and grocery stores. Directly adjacent to Business 85 (14,000 VPD). Auto repair user has been a tenant for ±16 years. Retail space will be delivered vacant or short-term leaseback.