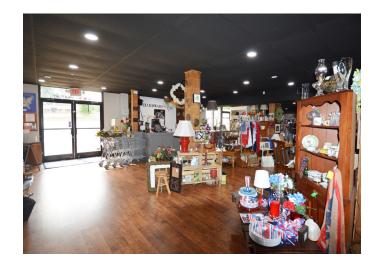

#### **DESCRIPTION**

 $\pm 6,588$  SF retail property for sale in Lexington, NC. Building split into two units - one unit currently utilized as a clothing retail store and the other unit utilized as an auto repair shop. Property strategically located amongst various retailers, hospitality, and grocery stores. Directly adjacent to Business 85 (14,000 VPD). Auto repair user has been a tenant for  $\pm 16$  years. Retail space will be delivered vacant or short-term leaseback.

#### **DESCRIPTION**

±6,588 SF retail property for sale in Lexington, NC. Building split into two units - one unit currently utilized as a clothing retail store and the other unit utilized as an auto repair shop. Property strategically located amongst various retailers, hospitality, and grocery stores. Directly adjacent to Business 85 (14,000 VPD). Auto repair user has been a tenant for ±16 years. Retail space will be delivered vacant or short-term leaseback.