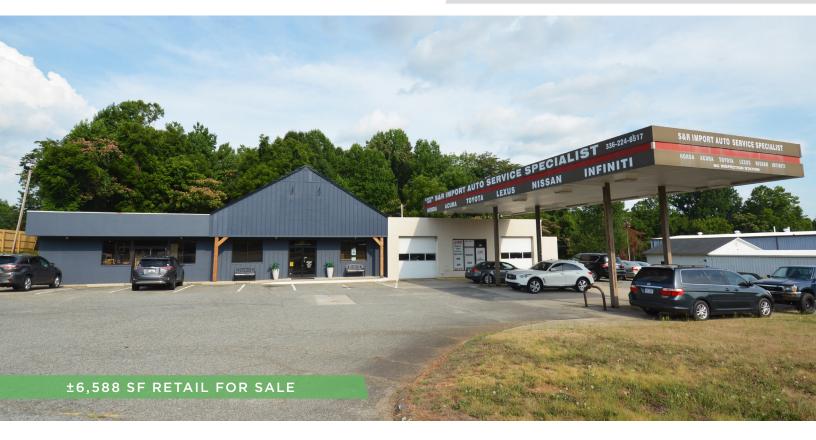

#### **DESCRIPTION**

 $\pm 6,588$  SF retail property for sale in Lexington, NC. Building split into two units - one unit currently utilized as a clothing retail store and the other unit utilized as an auto repair shop. Property strategically located amongst various retailers, hospitality, and grocery stores. Directly adjacent to Business 85 (14,000 VPD). Auto repair user has been a tenant for  $\pm 16$  years. Retail space will be delivered vacant or short-term leaseback.

#### **KEY FEATURES**

- ±6,588 SF retail property for sale
- Building split into two units one unit currently utilized as a clothing retail store and the other unit utilized as an auto repair shop
- Strategically located amongst various retailers, hospitality, and grocery stores
- Directly adjacent to Business 85 (14,000 VPD)
- Sale Price: \$595,000

#### **DESCRIPTION**

±6,588 SF retail property for sale in Lexington, NC. Building split into two units - one unit currently utilized as a clothing retail store and the other unit utilized as an auto repair shop. Property strategically located amongst various retailers, hospitality, and grocery stores. Directly adjacent to Business 85 (14,000 VPD). Auto repair user has been a tenant for ±16 years. Retail space will be delivered vacant or short-term leaseback.