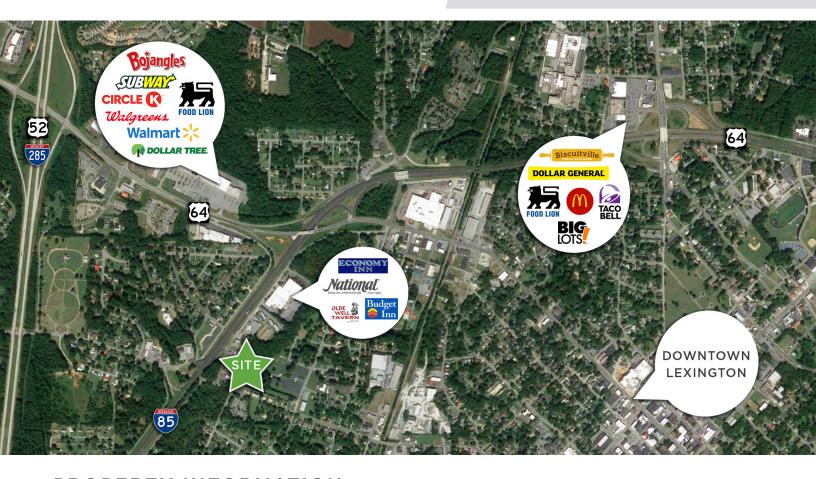

#### **DESCRIPTION**

 $\pm 6,588$  SF retail property for sale in Lexington, NC. Building split into two units - one unit currently utilized as a clothing retail store and the other unit utilized as an auto repair shop. Property strategically located amongst various retailers, hospitality, and grocery stores. Directly adjacent to Business 85 (14,000 VPD). Auto repair user has been a tenant for  $\pm 16$  years. Retail space will be delivered vacant or short-term leaseback.

#### **DESCRIPTION**

±6,588 SF retail property for sale in Lexington, NC. Building split into two units - one unit currently utilized as a clothing retail store and the other unit utilized as an auto repair shop. Property strategically located amongst various retailers, hospitality, and grocery stores. Directly adjacent to Business 85 (14,000 VPD). Auto repair user has been a tenant for ±16 years. Retail space will be delivered vacant or short-term leaseback.