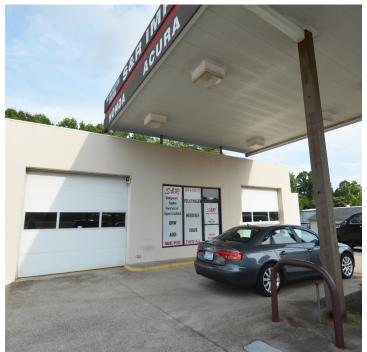

#### **DESCRIPTION**

 $\pm 6,588$  SF retail property for sale in Lexington, NC. Building split into two units - one unit currently utilized as a clothing retail store and the other unit utilized as an auto repair shop. Property strategically located amongst various retailers, hospitality, and grocery stores. Directly adjacent to Business 85 (14,000 VPD). Auto repair user has been a tenant for  $\pm 16$  years. Retail space will be delivered vacant or short-term leaseback.

#### **DESCRIPTION**

±6,588 SF retail property for sale in Lexington, NC. Building split into two units - one unit currently utilized as a clothing retail store and the other unit utilized as an auto repair shop. Property strategically located amongst various retailers, hospitality, and grocery stores. Directly adjacent to Business 85 (14,000 VPD). Auto repair user has been a tenant for ±16 years. Retail space will be delivered vacant or short-term leaseback.