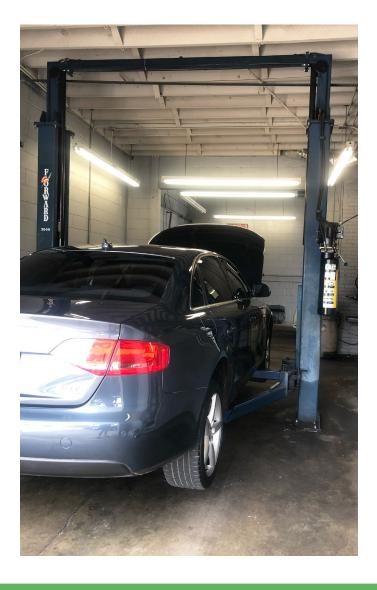

#### **DESCRIPTION**

 $\pm 6,588$  SF retail property for sale in Lexington, NC. Building split into two units - one unit currently utilized as a clothing retail store and the other unit utilized as an auto repair shop. Property strategically located amongst various retailers, hospitality, and grocery stores. Directly adjacent to Business 85 (14,000 VPD). Auto repair user has been a tenant for  $\pm 16$  years. Retail space will be delivered vacant or short-term leaseback.

#### **DESCRIPTION**

±6,588 SF retail property for sale in Lexington, NC. Building split into two units - one unit currently utilized as a clothing retail store and the other unit utilized as an auto repair shop. Property strategically located amongst various retailers, hospitality, and grocery stores. Directly adjacent to Business 85 (14,000 VPD). Auto repair user has been a tenant for ±16 years. Retail space will be delivered vacant or short-term leaseback.