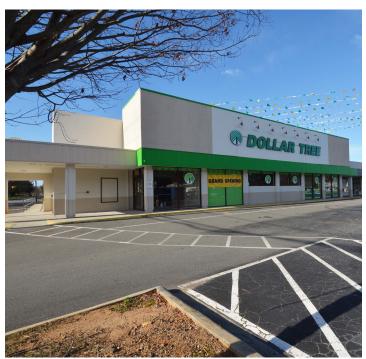

### DESCRIPTION

Forest Heights Shopping Center is a neighborhood shopping center with multiple access points and two signalized intersections with 14,000 VPD on Center Street. ±5,500 SF retail/warehouse available. Co-tenants include Dollar Tree, a dry cleaner, eye clinic, hearing clinic and barber shop.

## DESCRIPTION

Forest Heights Shopping Center is a neighborhood shopping center with multiple access points and two signalized intersections with 14,000 VPD on Center Street. ±5,500 SF retail/warehouse available. Co-tenants include Dollar Tree, a dry cleaner, eye clinic, hearing clinic and barber shop.