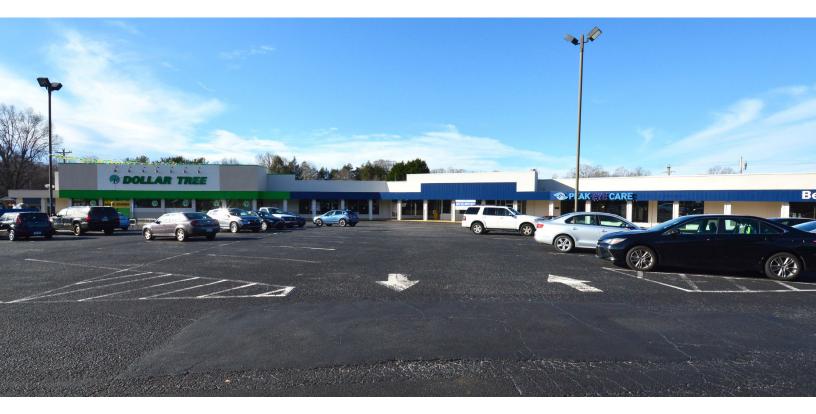

### DESCRIPTION

Forest Heights Shopping Center is a neighborhood shopping center with multiple access points and two signalized intersections with 14,000 VPD on Center Street. ±5,500 SF retail/warehouse available. Co-tenants include Dollar Tree, a dry cleaner, eye clinic, hearing clinic and barber shop.

## DESCRIPTION

Forest Heights Shopping Center is a neighborhood shopping center with multiple access points and two signalized intersections with 14,000 VPD on Center Street. ±5,500 SF retail/warehouse available. Co-tenants include Dollar Tree, a dry cleaner, eye clinic, hearing clinic and barber shop.