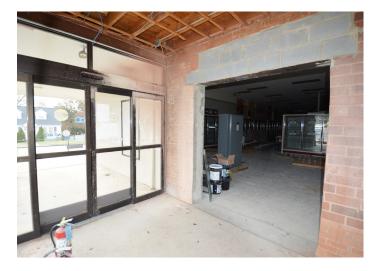

## **PROPERTY HIGHLIGHTS**

| PROPERTY TYPE  | Retail/Warehouse |  |
|----------------|------------------|--|
| AVAILABLE SF ± | 5,500            |  |
| LEASE RATE     | \$6.50, NNN      |  |

## **PROPERTY INFORMATION**

| AVAILABLE SF ± | 5,500            | FLOORS  | 1                  |
|----------------|------------------|---------|--------------------|
| PROPERTY TYPE  | Retail/Warehouse | PARKING | 177 Surface Spaces |
| ACRES          | 3.2              |         |                    |
|                |                  |         |                    |