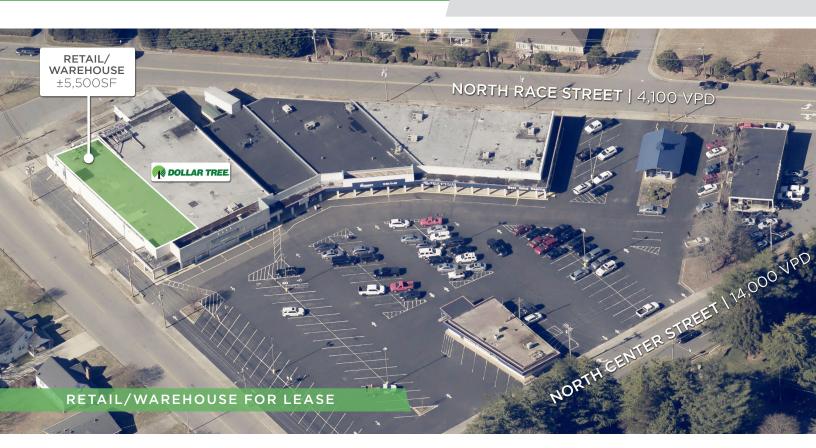

## **PROPERTY HIGHLIGHTS**

| PROPERTY TYPE  | Retail/Warehouse |  |
|----------------|------------------|--|
| AVAILABLE SF ± | 5,500            |  |
| LEASE RATE     | \$6.50, NNN      |  |

### DESCRIPTION

Forest Heights Shopping Center is a neighborhood shopping center with multiple access points and two signalized intersections with 14,000 VPD on Center Street. ±5,500 SF retail/warehouse available. Co-tenants include Dollar Tree, a dry cleaner, eye clinic, hearing clinic and barber shop.

## **KEY FEATURES**

- Sits at two signalized intersections with 14,000 VPD on Center Street
- ±5,500 SF warehouse space available
- Co-tenants include Dollar Tree, a dry cleaner, eye clinic, hearing clinic and barber shop.
- Lease Rate: \$6.50, NNN

## DESCRIPTION

Forest Heights Shopping Center is a neighborhood shopping center with multiple access points and two signalized intersections with 14,000 VPD on Center Street. ±5,500 SF retail/warehouse available. Co-tenants include Dollar Tree, a dry cleaner, eye clinic, hearing clinic and barber shop.