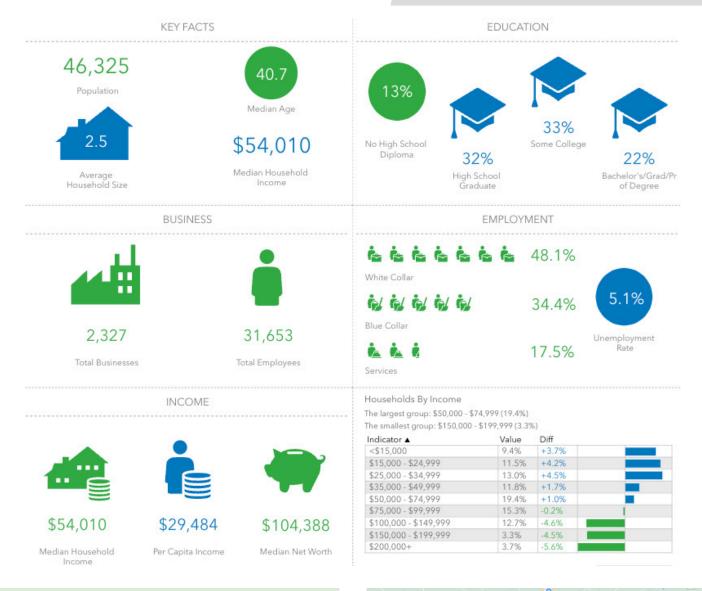

500            |  |
| LEASE RATE     | \$6.50, NNN      |  |

### DESCRIPTION

Forest Heights Shopping Center is a neighborhood shopping center with multiple access points and two signalized intersections with 14,000 VPD on Center Street. ±5,500 SF retail/warehouse available. Co-tenants include Dollar Tree, a dry cleaner, eye clinic, hearing clinic and barber shop.



## KATIE MEALKA

- Katie@LTPcommercial.com
- м 336.473.0206
- **P** 336.724.1715

### NICK GONZALEZ

- Nick@LTPcommercial.com
- м 305.979.3440
- **P** 336.724.1715

FOR LEASE | STATESVILLE, NC 28677

Linville Team Partners

LEASED LEASEN LE



LT

206 W. FOURTH STREET • WINSTON-SALEM • NORTH CAROLINA • 2710 LTPCOMMERCIAL.COM • 336.724.1715

FOR LEASE | STATESVILLE, NC 28677

## Linville Team Partners

COMMERCIAL REAL ESTATE



## **KEY FEATURES**

- Sits at two signalized intersections with 14,000 VPD on Center Street
- ±5,500 SF warehouse space available
- Co-tenants include Dollar Tree, a dry cleaner, eye clinic, hearing clinic and barber shop.
- Lease Rate: \$6.50, NNN





206 W. FOURTH STREET • WINSTON-SALEM • NORTH CAROLINA • 2710 LTPCOMMERCIAL.COM • 336.724.1715

FOR LEASE | STATESVILLE, NC 28677

# Linville Team Partners





## **PROPERTY INFORMATION**

| AVAILABLE SF ± | 5,500            | FLOORS  | 1                  |
|----------------|------------------|---------|--------------------|
| PROPERTY TYPE  | Retail/Warehouse | PARKING | 177 Surface Spaces |
| ACRES          | 3.2              |         |                    |
|                |                  |         |                    |

#### **P