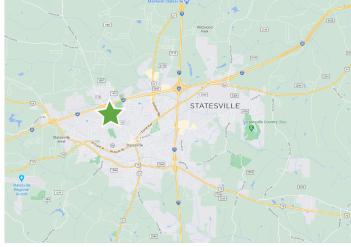

### DESCRIPTION

Forest Heights Shopping Center is a neighborhood shopping center with multiple access points and two signalized intersections with 14,000 VPD on Center Street. ±5,500 SF retail/warehouse available. Co-tenants include Dollar Tree, a dry cleaner, eye clinic, hearing clinic and barber shop.

## DESCRIPTION

Forest Heights Shopping Center is a neighborhood shopping center with multiple access points and two signalized intersections with 14,000 VPD on Center Street. ±5,500 SF retail/warehouse available. Co-tenants include Dollar Tree, a dry cleaner, eye clinic, hearing clinic and barber shop.