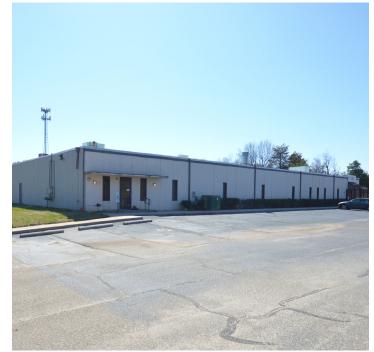

#### DESCRIPTION

 $\pm$ 47,200 SF flex/industrial building for lease. This building is sprinklered. Features four docks, two drive-in doors, 3-phase power, 480 volts, 12'2" – 20'10" ceilings, 25' x 72' mezzanine, and less than 1 mile to I-85 Business Loop.

#### **KEY FEATURES**

- ±47,200 SF industrial building for lease
- Sprinklered, four docks, and two drive-in doors
- 3-phase power, 480 volts, 12'2" 20'10" ceilings, 25' x 72' mezzanine
- TICAM: \$0.80psf
- Lease Rate: \$5.00, NNN