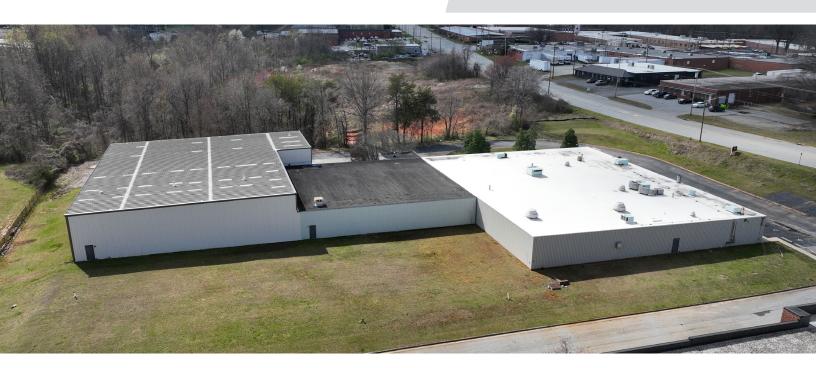

#### DESCRIPTION

 $\pm$ 47,200 SF flex/industrial building for lease. This building is sprinklered. Features four docks, two drive-in doors, 3-phase power, 480 volts, 12'2" – 20'10" ceilings, 25' x 72' mezzanine, and less than 1 mile to I-85 Business Loop.

#### DESCRIPTION

±47,200 SF flex/industrial building for lease. This building is sprinklered. Features four docks, two drive-in doors, 3-phase power, 480 volts, 12'2" – 20'10" ceilings, 25' x 72' mezzanine, and less than 1 mile to I-85 Business Loop.