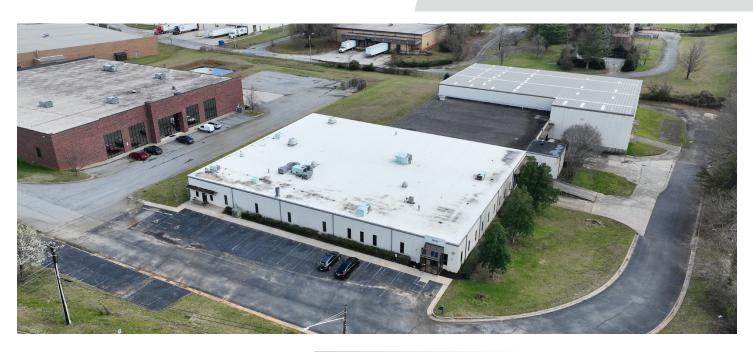

#### DESCRIPTION

 $\pm$ 47,200 SF flex/industrial building for lease. This building is sprinklered. Features four docks, two drive-in doors, 3-phase power, 480 volts, 12'2" – 20'10" ceilings, 25' x 72' mezzanine, and less than 1 mile to I-85 Business Loop.

#### DESCRIPTION

±47,200 SF flex/industrial building for lease. This building is sprinklered. Features four docks, two drive-in doors, 3-phase power, 480 volts, 12'2" – 20'10" ceilings, 25' x 72' mezzanine, and less than 1 mile to I-85 Business Loop.