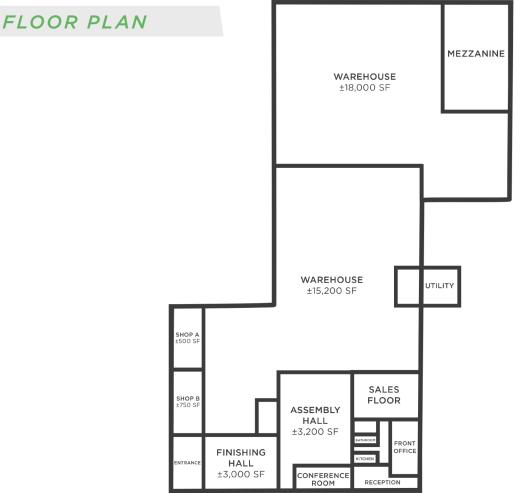

#### DESCRIPTION

 $\pm$ 47,200 SF flex/industrial building for lease. This building is sprinklered. Features four docks, two drive-in doors, 3-phase power, 480 volts, 12'2" – 20'10" ceilings, 25' x 72' mezzanine, and less than 1 mile to I-85 Business Loop.

#### **KEY FEATURES**

- ±47,200 SF industrial building for lease
- Sprinklered, four docks, and two drive-in doors
- 3-phase power, 480 volts, 12'2" 20'10" ceilings, 25' x 72' mezzanine
- TICAM: \$0.80psf
- Lease Rate: \$5.00, NNN

#### **PROPERTY INFORMATION**

| PROPERTY TYPE  | Flex/Industrial | FLOORS     | 1                |
|----------------|-----------------|------------|------------------|
| AVAILABLE SF ± | 47,200          | RESTROOMS  | 4                |
| YEAR BUILT     | 1977            | DOCK DOORS | 4                |
| YEAR RENOVATED | 1994            | DRIVE-INS  | 2                |
| ACRES          | 3.38            | PARKING    | 25 Surface Spots |
| ZONING         | LI              | TAX PIN    | 7709-05-3501     |

#### DESCRIPTION

±47,200 SF flex/industrial building for lease. This building is sprinklered. Features four docks, two drive-in doors, 3-phase power, 480 volts, 12'2" – 20'10" ceilings, 25' x 72' mezzanine, and less than 1 mile to I-85 Business Loop.