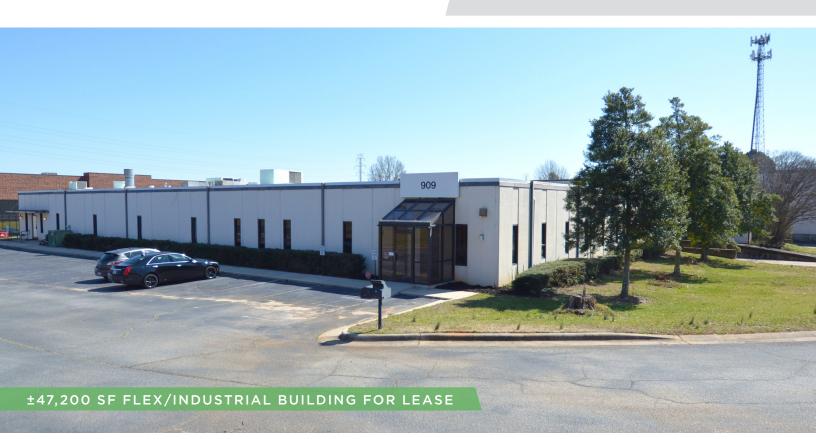

#### DESCRIPTION

 $\pm$ 47,200 SF flex/industrial building for lease. This building is sprinklered. Features four docks, two drive-in doors, 3-phase power, 480 volts, 12'2" – 20'10" ceilings, 25' x 72' mezzanine, and less than 1 mile to I-85 Business Loop.

#### **KEY FEATURES**

- ±47,200 SF industrial building for lease
- Sprinklered, four docks, and two drive-in doors
- 3-phase power, 480 volts, 12'2" 20'10" ceilings, 25' x 72' mezzanine
- TICAM: \$0.80psf
- Lease Rate: \$5.00, NNN