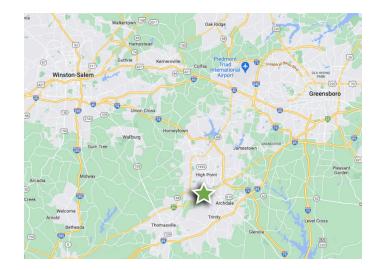

NNN     |
| TICAM          | \$0.80psf       |

#### DESCRIPTION

 $\pm$ 47,200 SF flex/industrial building for lease. This building is sprinklered. Features four docks, two drive-in doors, 3-phase power, 480 volts, 12'2" – 20'10" ceilings, 25' x 72' mezzanine, and less than 1 mile to I-85 Business Loop.



### PHIL TOCKMAN

- Phil@LTPcommercial.com
- м 336.987.0808
- **P** 336.724.1715

#### NICK GONZALEZ

- Nick@LTPcommercial.com
- м 305.979.3440
- **P** 336.724.1715

FOR LEASE | HIGH POINT, NC 27260

# Linville Team Partners

COMMERCIAL REAL ESTATE









#### **KEY FEATURES**

- ±47,200 SF industrial building for lease
- Sprinklered, four docks, and two drive-in doors
- 3-phase power, 480 volts, 12'2" 20'10" ceilings, 25' x 72' mezzanine
- TICAM: \$0.80psf
- Lease Rate: \$5.00, NNN





206 W. FOURTH STREET • WINSTON-SALEM • NORTH CAROLINA • 2710 LTPCOMMERCIAL.COM • 336.724.1715

FOR LEASE | HIGH POINT, NC 27260

## Linville Team Partners

COMMERCIAL REAL ESTATE





206 W. FOURTH STREET • WINSTON-SALEM • NORTH CAROLINA • 2710 LTPCOMMERCIAL.COM • 336.724.1715

FOR LEASE | HIGH POINT, NC 27260

## Linville Team Partners

COMMERCIAL REAL ESTATE



#### **PROPERTY INFORMATION**

| PROPERTY TYPE  | Flex/Industrial | FLOORS     | 1                |
|----------------|-----------------|------------|------------------|
| AVAILABLE SF ± | 47,200          | RESTROOMS  | 4                |
| YEAR BUILT     | 1977            | DOCK DOORS | 4                |
| YEAR RENOVATED | 1994            | DRIVE-INS  | 2                |
| ACRES          | 3.38            | PARKING    | 25 S