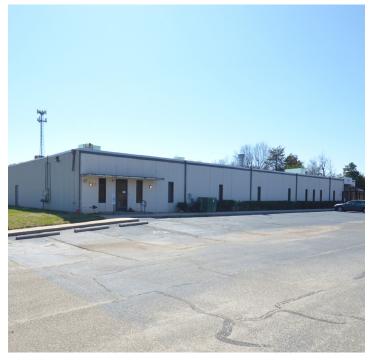

#### PROPERTY INFORMATION

| PROPERTY TYPE  | Flex/Industrial | FLOORS     | 1                |
|----------------|-----------------|------------|------------------|
| AVAILABLE SF ± | 47,200          | RESTROOMS  | 4                |
| YEAR BUILT     | 1977            | DOCK DOORS | 4                |
| YEAR RENOVATED | 1994            | DRIVE-INS  | 2                |
| ACRES          | 3.38            | PARKING    | 25 Surface Spots |
| ZONING         | LI              | TAX PIN    | 7709-05-3501     |

#### **DESCRIPTION**

 $\pm 47,200$  SF flex/industrial building for lease. This building is sprinklered. Features four docks, two drive-in doors, 3-phase power, 480 volts, 12'2" - 20'10" ceilings, 25' x 72' mezzanine, and less than 1 mile to I-85 Business Loop.