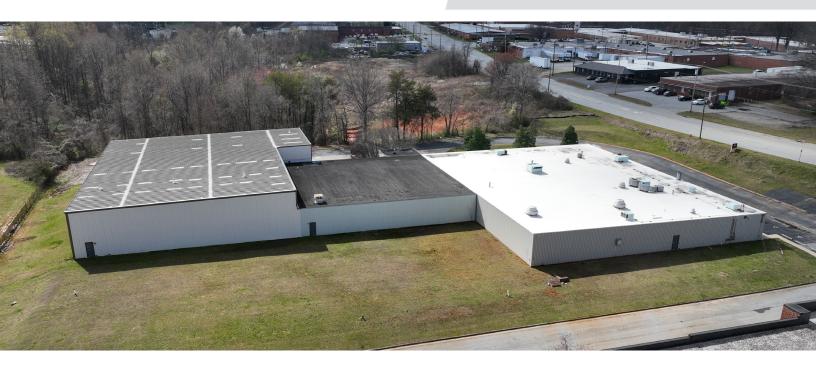

#### **DESCRIPTION**

 $\pm47,200$  SF flex/industrial building for lease. This building is sprinklered. Features four docks, two drive-in doors, 3-phase power, 480 volts, 12'2" – 20'10" ceilings, 25' x 72' mezzanine, and less than 1 mile to I-85 Business Loop.

#### **DESCRIPTION**

 $\pm 47,200$  SF flex/industrial building for lease. This building is sprinklered. Features four docks, two drive-in doors, 3-phase power, 480 volts, 12'2" - 20'10" ceilings, 25' x 72' mezzanine, and less than 1 mile to I-85 Business Loop.