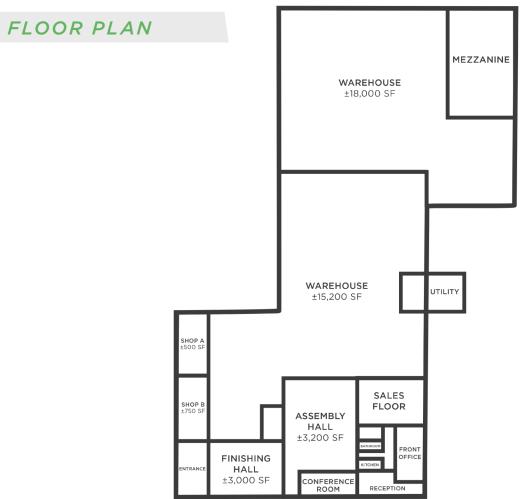

#### **DESCRIPTION**

 $\pm47,200$  SF flex/industrial building for lease. This building is sprinklered. Features four docks, two drive-in doors, 3-phase power, 480 volts, 12'2" – 20'10" ceilings, 25' x 72' mezzanine, and less than 1 mile to I-85 Business Loop.

#### **KEY FEATURES**

- ±47,200 SF industrial building for lease
- Sprinklered, four docks, and two drive-in doors
- 3-phase power, 480 volts, 12'2" 20'10" ceilings, 25' x 72' mezzanine
- TICAM: \$0.80psf
- Lease Rate: \$4.50, NNN

#### PROPERTY INFORMATION

| PROPERTY TYPE  | Flex/Industrial | FLOORS     | 1                |
|----------------|-----------------|------------|------------------|
| AVAILABLE SF ± | 47,200          | RESTROOMS  | 4                |
| YEAR BUILT     | 1977            | DOCK DOORS | 4                |
| YEAR RENOVATED | 1994            | DRIVE-INS  | 2                |
| ACRES          | 3.38            | PARKING    | 25 Surface Spots |
| ZONING         | LI              | TAX PIN    | 7709-05-3501     |

#### **DESCRIPTION**

 $\pm 47,200$  SF flex/industrial building for lease. This building is sprinklered. Features four docks, two drive-in doors, 3-phase power, 480 volts, 12'2" - 20'10" ceilings, 25' x 72' mezzanine, and less than 1 mile to I-85 Business Loop.