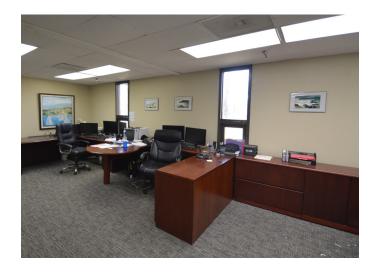

#### **DESCRIPTION**

 $\pm47,200$  SF flex/industrial building for lease. This building is sprinklered. Features four docks, two drive-in doors, 3-phase power, 480 volts, 12'2" – 20'10" ceilings, 25' x 72' mezzanine, and less than 1 mile to I-85 Business Loop.

#### **DESCRIPTION**

 $\pm 47,200$  SF flex/industrial building for lease. This building is sprinklered. Features four docks, two drive-in doors, 3-phase power, 480 volts, 12'2" - 20'10" ceilings, 25' x 72' mezzanine, and less than 1 mile to I-85 Business Loop.