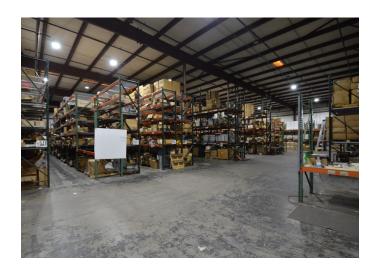

#### **DESCRIPTION**

 $\pm47,200$  SF flex/industrial building for lease. This building is sprinklered. Features four docks, two drive-in doors, 3-phase power, 480 volts, 12'2" – 20'10" ceilings, 25' x 72' mezzanine, and less than 1 mile to I-85 Business Loop.

#### **KEY FEATURES**

- ±47,200 SF industrial building for lease
- Sprinklered, four docks, and two drive-in doors
- 3-phase power, 480 volts, 12'2" 20'10" ceilings, 25' x 72' mezzanine
- TICAM: \$0.80psf
- Lease Rate: \$4.50, NNN