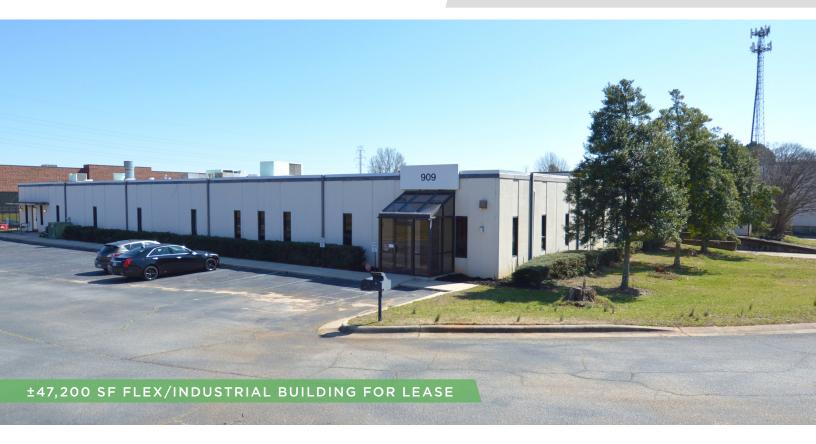

#### PROPERTY HIGHLIGHTS

| PROPERTY TYPE  | Flex/Industrial |
|----------------|-----------------|
| AVAILABLE SF ± | 47,200          |
| LEASE RATE     | \$4.50, NNN     |
| TICAM          | \$0.80psf       |

#### **DESCRIPTION**

 $\pm47,200$  SF flex/industrial building for lease. This building is sprinklered. Features four docks, two drive-in doors, 3-phase power, 480 volts, 12'2" – 20'10" ceilings, 25' x 72' mezzanine, and less than 1 mile to I-85 Business Loop.

#### **KEY FEATURES**

- ±47,200 SF industrial building for lease
- Sprinklered, four docks, and two drive-in doors
- 3-phase power, 480 volts, 12'2" 20'10" ceilings, 25' x 72' mezzanine
- TICAM: \$0.80psf
- Lease Rate: \$4.50, NNN