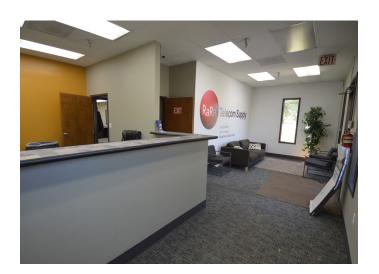

#### **DESCRIPTION**

 $\pm47,200$  SF flex/industrial building for lease. This building is sprinklered. Features four docks, two drive-in doors, 3-phase power, 480 volts, 12'2" – 20'10" ceilings, 25' x 72' mezzanine, and less than 1 mile to I-85 Business Loop.

#### **DESCRIPTION**

 $\pm 47,200$  SF flex/industrial building for lease. This building is sprinklered. Features four docks, two drive-in doors, 3-phase power, 480 volts, 12'2" - 20'10" ceilings, 25' x 72' mezzanine, and less than 1 mile to I-85 Business Loop.