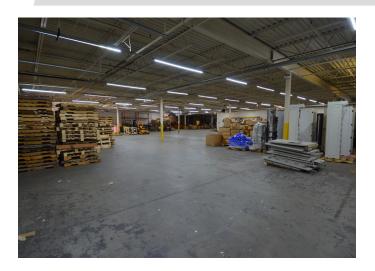

#### **DESCRIPTION**

 $\pm47,200$  SF flex/industrial building for lease. This building is sprinklered. Features four docks, two drive-in doors, 3-phase power, 480 volts, 12'2" – 20'10" ceilings, 25' x 72' mezzanine, and less than 1 mile to I-85 Business Loop.

#### **KEY FEATURES**

- ±47,200 SF industrial building for lease
- Sprinklered, four docks, and two drive-in doors
- 3-phase power, 480 volts, 12'2" 20'10" ceilings, 25' x 72' mezzanine
- TICAM: \$0.80psf
- Lease Rate: \$4.50, NNN