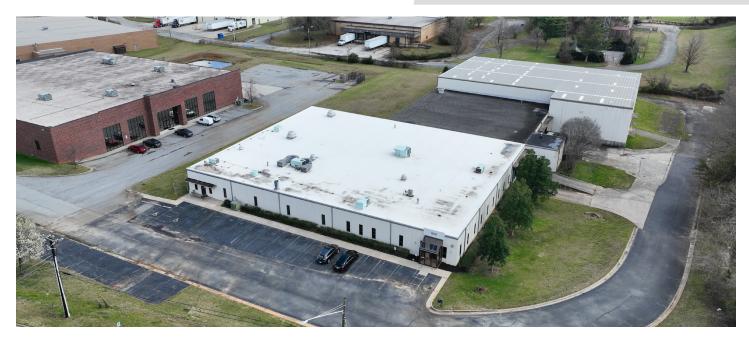

#### **DESCRIPTION**

 $\pm47,200$  SF flex/industrial building for lease. This building is sprinklered. Features four docks, two drive-in doors, 3-phase power, 480 volts, 12'2" – 20'10" ceilings, 25' x 72' mezzanine, and less than 1 mile to I-85 Business Loop.

#### **DESCRIPTION**

 $\pm 47,200$  SF flex/industrial building for lease. This building is sprinklered. Features four docks, two drive-in doors, 3-phase power, 480 volts, 12'2" - 20'10" ceilings, 25' x 72' mezzanine, and less than 1 mile to I-85 Business Loop.