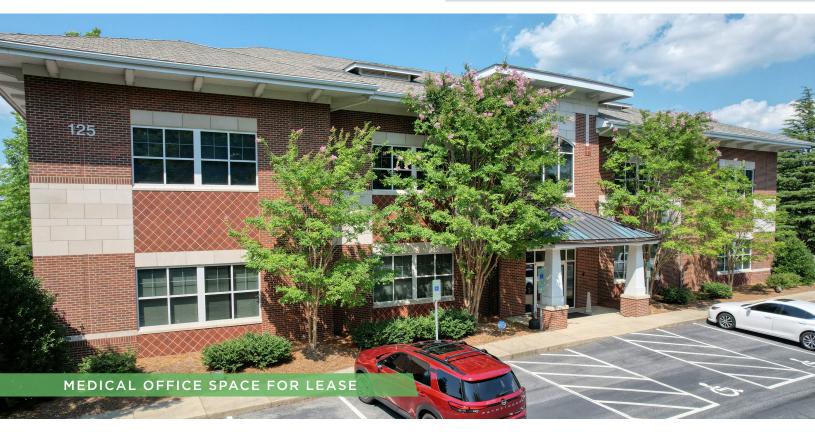

#### PROPERTY HIGHLIGHTS

| PROPERTY TYPE  | Medical Office        |
|----------------|-----------------------|
| AVAILABLE SF ± | 10,028                |
| LEASE RATE     | \$18.00, Full Service |

### **DESCRIPTION**

A  $\pm 10,028$  SF former clinical plastic surgery space with exam rooms, "pod" medical layout, and private doctor's offices. Located in one of Winston-Salem's nicest office parks, the building boasts ample parking. Adjacent to Wake Forest University and easy access to major thoroughfares. Tenant Improvement Package is available (subject to lease terms).

### **KEY FEATURES**

- ±10,028 SF former clinical plastic surgery space
- Exam rooms, "pod" medical layout, and private doctor's offices
- Located in one of Winston-Salem's nicest office parks
- Tenant Improvement Package is available (subject to lease terms)