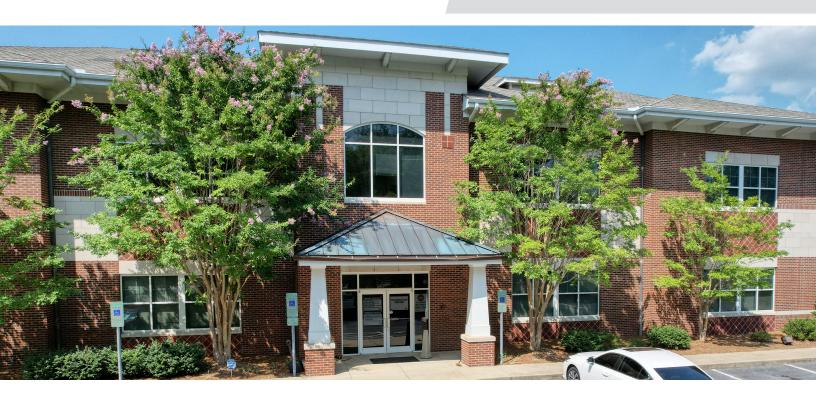

### **DESCRIPTION**

A  $\pm 10,028$  SF former clinical plastic surgery space with exam rooms, "pod" medical layout, and private doctor's offices. Located in one of Winston-Salem's nicest office parks, the building boasts ample parking. Adjacent to Wake Forest University and easy access to major thoroughfares. Tenant Improvement Package is available (subject to lease terms).

### **DESCRIPTION**

A  $\pm 10,028$  SF former clinical plastic surgery space with exam rooms, "pod" medical layout, and private doctor's offices. Located in one of Winston-Salem's nicest office parks, the building boasts ample parking. Adjacent to Wake Forest University and easy access to major thorough fares. Tenant Improvement Package is available (subject to lease terms).