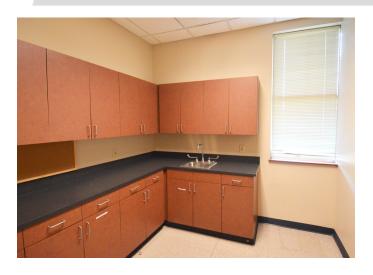

### **DESCRIPTION**

A  $\pm 10,028$  SF former clinical plastic surgery space with exam rooms, "pod" medical layout, and private doctor's offices. Located in one of Winston-Salem's nicest office parks, the building boasts ample parking. Adjacent to Wake Forest University and easy access to major thoroughfares. Tenant Improvement Package is available (subject to lease terms).

### **KEY FEATURES**

- ±10,028 SF former clinical plastic surgery space
- Exam rooms, "pod" medical layout, and private doctor's offices
- Located in one of Winston-Salem's nicest office parks
- Tenant Improvement Package is available (subject to lease terms)