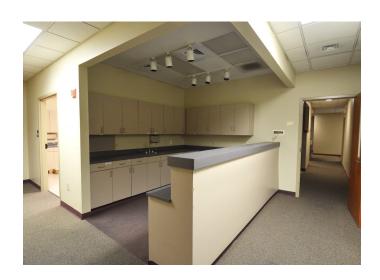

### **DESCRIPTION**

A  $\pm 10,028$  SF former clinical plastic surgery space with exam rooms, "pod" medical layout, and private doctor's offices. Located in one of Winston-Salem's nicest office parks, the building boasts ample parking. Adjacent to Wake Forest University and easy access to major thoroughfares. Tenant Improvement Package is available (subject to lease terms).

### **KEY FEATURES**

- ±10,028 SF former clinical plastic surgery space
- Exam rooms, "pod" medical layout, and private doctor's offices
- Located in one of Winston-Salem's nicest office parks
- Tenant Improvement Package is available (subject to lease terms)