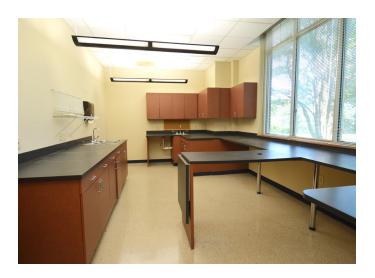

### **DESCRIPTION**

A  $\pm 10,028$  SF former clinical plastic surgery space with exam rooms, "pod" medical layout, and private doctor's offices. Located in one of Winston-Salem's nicest office parks, the building boasts ample parking. Adjacent to Wake Forest University and easy access to major thoroughfares. Tenant Improvement Package is available (subject to lease terms).

### **KEY FEATURES**

- ±10,028 SF former clinical plastic surgery space
- Exam rooms, "pod" medical layout, and private doctor's offices
- Located in one of Winston-Salem's nicest office parks
- Tenant Improvement Package is available (subject to lease terms)