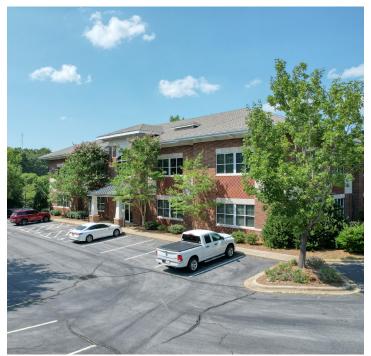

### **DESCRIPTION**

A  $\pm 10,028$  SF former clinical plastic surgery space with exam rooms, "pod" medical layout, and private doctor's offices. Located in one of Winston-Salem's nicest office parks, the building boasts ample parking. Adjacent to Wake Forest University and easy access to major thoroughfares. Tenant Improvement Package is available (subject to lease terms).

### PROPERTY INFORMATION

| PROPERTY TYPE  | Medical Office | PARKING  | Surface      |
|----------------|----------------|----------|--------------|
| AVAILABLE SF ± | 10,028         | ELEVATOR | Yes          |
| YEAR BUILT     | 2000           | TAX PIN  | 6817-82-4191 |