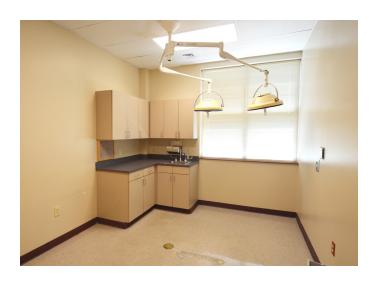

### **DESCRIPTION**

A  $\pm 10,028$  SF former clinical plastic surgery space with exam rooms, "pod" medical layout, and private doctor's offices. Located in one of Winston-Salem's nicest office parks, the building boasts ample parking. Adjacent to Wake Forest University and easy access to major thoroughfares. Tenant Improvement Package is available (subject to lease terms).

### **KEY FEATURES**

- ±10,028 SF former clinical plastic surgery space
- Exam rooms, "pod" medical layout, and private doctor's offices
- Located in one of Winston-Salem's nicest office parks
- Tenant Improvement Package is available (subject to lease terms)