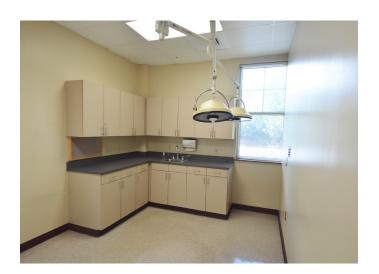

### **DESCRIPTION**

A  $\pm 10,028$  SF former clinical plastic surgery space with exam rooms, "pod" medical layout, and private doctor's offices. Located in one of Winston-Salem's nicest office parks, the building boasts ample parking. Adjacent to Wake Forest University and easy access to major thoroughfares. Tenant Improvement Package is available (subject to lease terms).

### **KEY FEATURES**

- ±10,028 SF former clinical plastic surgery space
- Exam rooms, "pod" medical layout, and private doctor's offices
- Located in one of Winston-Salem's nicest office parks
- Tenant Improvement Package is available (subject to lease terms)