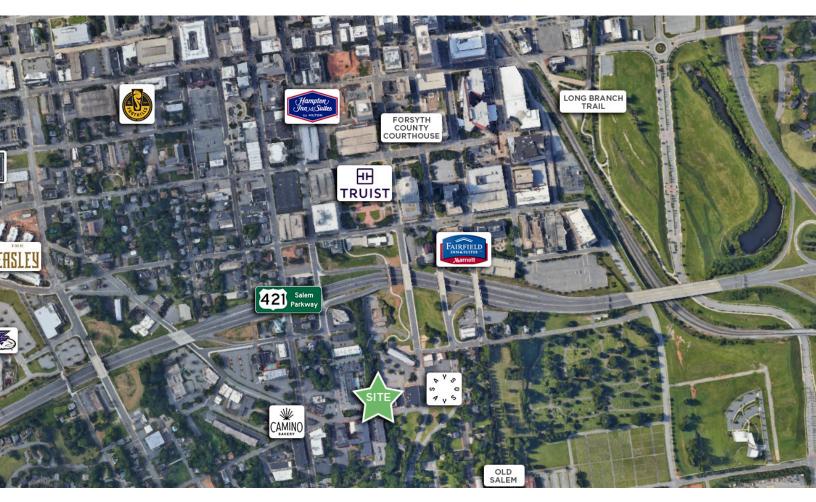

### **DESCRIPTION**

A  $\pm 10,028$  SF former clinical plastic surgery space with exam rooms, "pod" medical layout, and private doctor's offices. Located in one of Winston-Salem's nicest office parks, the building boasts ample parking. Adjacent to Wake Forest University and easy access to major thoroughfares. Tenant Improvement Package is available (subject to lease terms).

### **DESCRIPTION**

A  $\pm 10,028$  SF former clinical plastic surgery space with exam rooms, "pod" medical layout, and private doctor's offices. Located in one of Winston-Salem's nicest office parks, the building boasts ample parking. Adjacent to Wake Forest University and easy access to major thorough fares. Tenant Improvement Package is available (subject to lease terms).