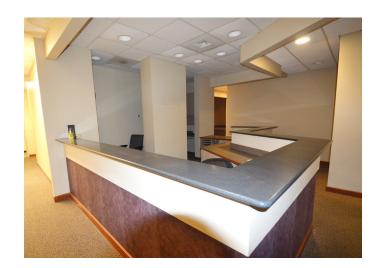

### **DESCRIPTION**

A  $\pm 10,028$  SF former clinical plastic surgery space with exam rooms, "pod" medical layout, and private doctor's offices. Located in one of Winston-Salem's nicest office parks, the building boasts ample parking. Adjacent to Wake Forest University and easy access to major thoroughfares. Tenant Improvement Package is available (subject to lease terms).

### **KEY FEATURES**

- ±10,028 SF former clinical plastic surgery space
- Exam rooms, "pod" medical layout, and private doctor's offices
- Located in one of Winston-Salem's nicest office parks
- Tenant Improvement Package is available (subject to lease terms)