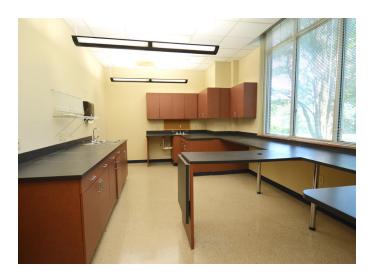

### **DESCRIPTION**

A  $\pm 10,028$  SF former clinical plastic surgery space with exam rooms, "pod" medical layout, and private doctor's offices. Located in one of Winston-Salem's nicest office parks, the building boasts ample parking. Adjacent to Wake Forest University and easy access to major thoroughfares. Tenant Improvement Package is available (subject to lease terms).

### **KEY FEATURES**

- ±10,028 SF former clinical plastic surgery space
- Exam rooms, "pod" medical layout, and private doctor's offices
- Located in one of Winston-Salem's nicest office parks
- Tenant Improvement Package is available (subject to lease terms)

### **DESCRIPTION**

A  $\pm 10,028$  SF former clinical plastic surgery space with exam rooms, "pod" medical layout, and private doctor's offices. Located in one of Winston-Salem's nicest office parks, the building boasts ample parking. Adjacent to Wake Forest University and easy access to major thorough fares. Tenant Improvement Package is available (subject to lease terms).