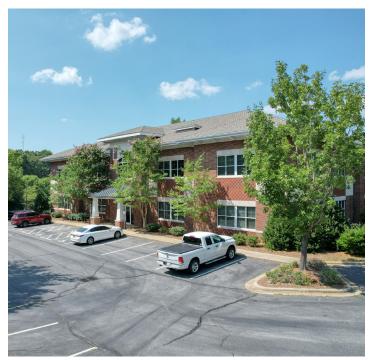

### **DESCRIPTION**

A  $\pm 10,028$  SF former clinical plastic surgery space with exam rooms, "pod" medical layout, and private doctor's offices. Located in one of Winston-Salem's nicest office parks, the building boasts ample parking. Adjacent to Wake Forest University and easy access to major thoroughfares. Tenant Improvement Package is available (subject to lease terms).

### **KEY FEATURES**

- ±10,028 SF former clinical plastic surgery space
- Exam rooms, "pod" medical layout, and private doctor's offices
- Located in one of Winston-Salem's nicest office parks
- Tenant Improvement Package is available (subject to lease terms)