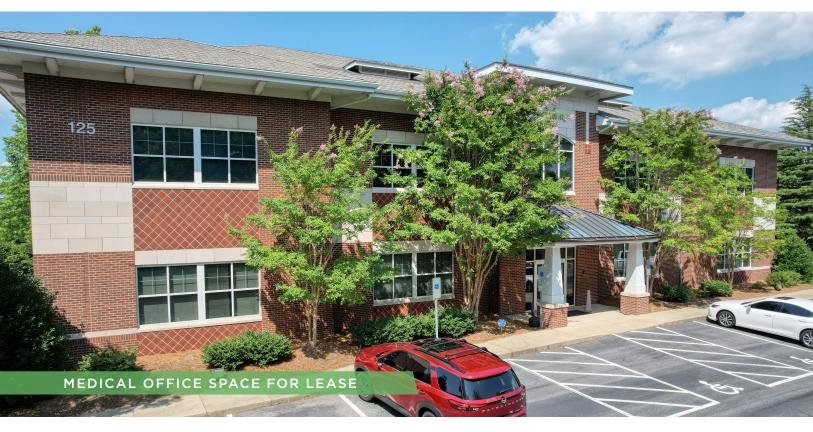

### **DESCRIPTION**

A  $\pm 10,028$  SF former clinical plastic surgery space with exam rooms, "pod" medical layout, and private doctor's offices. Located in one of Winston-Salem's nicest office parks, the building boasts ample parking. Adjacent to Wake Forest University and easy access to major thoroughfares. Tenant Improvement Package is available (subject to lease terms).

### **KEY FEATURES**

- ±10,028 SF former clinical plastic surgery space
- Exam rooms, "pod" medical layout, and private doctor's offices
- Located in one of Winston-Salem's nicest office parks
- Tenant Improvement Package is available (subject to lease terms)