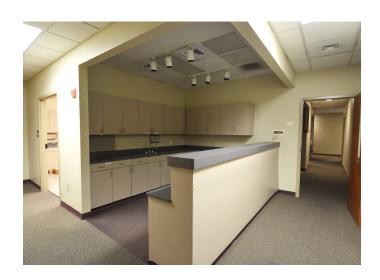

### **DESCRIPTION**

A  $\pm 10,028$  SF former clinical plastic surgery space with exam rooms, "pod" medical layout, and private doctor's offices. Located in one of Winston-Salem's nicest office parks, the building boasts ample parking. Adjacent to Wake Forest University and easy access to major thoroughfares. Tenant Improvement Package is available (subject to lease terms).

### **KEY FEATURES**

- ±10,028 SF former clinical plastic surgery space
- Exam rooms, "pod" medical layout, and private doctor's offices
- Located in one of Winston-Salem's nicest office parks
- Tenant Improvement Package is available (subject to lease terms)

### **DESCRIPTION**

A  $\pm 10,028$  SF former clinical plastic surgery space with exam rooms, "pod" medical layout, and private doctor's offices. Located in one of Winston-Salem's nicest office parks, the building boasts ample parking. Adjacent to Wake Forest University and easy access to major thorough fares. Tenant Improvement Package is available (subject to lease terms).