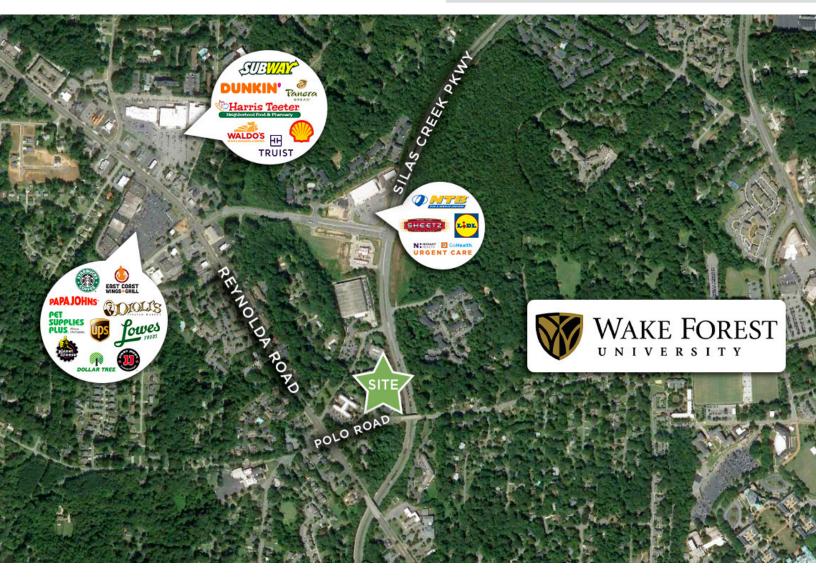

### **DESCRIPTION**

A  $\pm 10,028$  SF former clinical plastic surgery space with exam rooms, "pod" medical layout, and private doctor's offices. Located in one of Winston-Salem's nicest office parks, the building boasts ample parking. Adjacent to Wake Forest University and easy access to major thoroughfares. Tenant Improvement Package is available (subject to lease terms).

### **DESCRIPTION**

A  $\pm 10,028$  SF former clinical plastic surgery space with exam rooms, "pod" medical layout, and private doctor's offices. Located in one of Winston-Salem's nicest office parks, the building boasts ample parking. Adjacent to Wake Forest University and easy access to major thorough fares. Tenant Improvement Package is available (subject to lease terms).