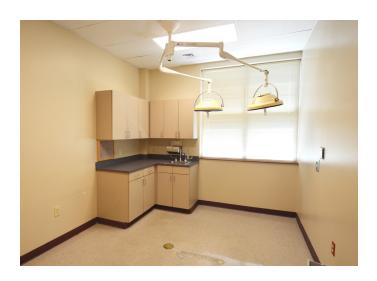

### **DESCRIPTION**

A  $\pm 10,028$  SF former clinical plastic surgery space with exam rooms, "pod" medical layout, and private doctor's offices. Located in one of Winston-Salem's nicest office parks, the building boasts ample parking. Adjacent to Wake Forest University and easy access to major thoroughfares. Tenant Improvement Package is available (subject to lease terms).

### **KEY FEATURES**

- ±10,028 SF former clinical plastic surgery space
- Exam rooms, "pod" medical layout, and private doctor's offices
- Located in one of Winston-Salem's nicest office parks
- Tenant Improvement Package is available (subject to lease terms)

### **DESCRIPTION**

A  $\pm 10,028$  SF former clinical plastic surgery space with exam rooms, "pod" medical layout, and private doctor's offices. Located in one of Winston-Salem's nicest office parks, the building boasts ample parking. Adjacent to Wake Forest University and easy access to major thorough fares. Tenant Improvement Package is available (subject to lease terms).