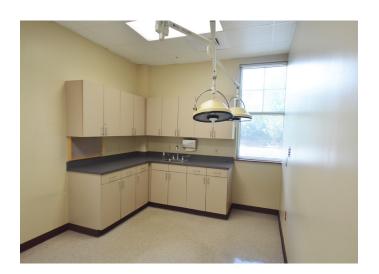

### **DESCRIPTION**

A  $\pm 10,028$  SF former clinical plastic surgery space with exam rooms, "pod" medical layout, and private doctor's offices. Located in one of Winston-Salem's nicest office parks, the building boasts ample parking. Adjacent to Wake Forest University and easy access to major thoroughfares. Tenant Improvement Package is available (subject to lease terms).

### **KEY FEATURES**

- ±10,028 SF former clinical plastic surgery space
- Exam rooms, "pod" medical layout, and private doctor's offices
- Located in one of Winston-Salem's nicest office parks
- Tenant Improvement Package is available (subject to lease terms)

### **DESCRIPTION**

A  $\pm 10,028$  SF former clinical plastic surgery space with exam rooms, "pod" medical layout, and private doctor's offices. Located in one of Winston-Salem's nicest office parks, the building boasts ample parking. Adjacent to Wake Forest University and easy access to major thorough fares. Tenant Improvement Package is available (subject to lease terms).