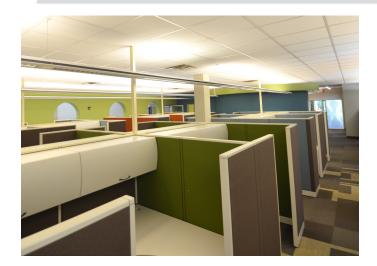

## DESCRIPTION

**MOTIVATED SELLER!** Listed well below tax value, this recently renovated office building has a modern upfit and open layout. Located next to downtown's Salem Lake Trail, ample on site parking, and walking distance to new breweries, restaurants, farmers market, and coffee shops. Property consists of approximately 2 acres.

## **KEY FEATURES**

- MOTIVATED SELLER!
- Recently renovated office building with modern upfit and open layout
- Located next to downtown's Salem Lake Trail with ample on site parking
- Walking distance to new breweries, restaurants, farmers market, and coffee shops