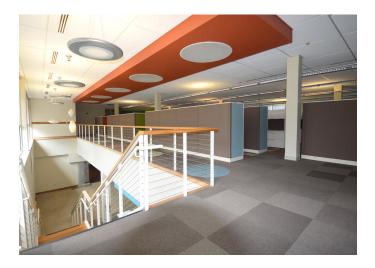

## DESCRIPTION

**MOTIVATED SELLER!** Listed well below tax value, this recently renovated office building has a modern upfit and open layout. Located next to downtown's Salem Lake Trail, ample on site parking, and walking distance to new breweries, restaurants, farmers market, and coffee shops. Property consists of approximately 2 acres.

## **KEY FEATURES**

- MOTIVATED SELLER!
- Recently renovated office building with modern upfit and open layout
- Located next to downtown's Salem Lake Trail with ample on site parking
- Walking distance to new breweries, restaurants, farmers market, and coffee shops