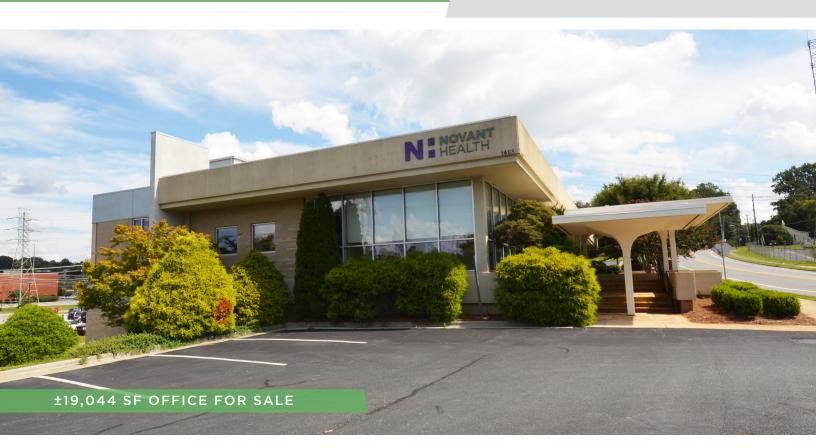

# 1405 S. BROAD STREET

FOR SALE | WINSTON-SALEM, NC 27127

## DESCRIPTION

**MOTIVATED SELLER!** Listed well below tax value, this recently renovated office building has a modern upfit and open layout. Located next to downtown's Salem Lake Trail, ample on site parking, and walking distance to new breweries, restaurants, farmers market, and coffee shops. Property consists of approximately 2 acres.

## **KEY FEATURES**

- MOTIVATED SELLER!
- Recently renovated office building with modern upfit and open layout
- Located next to downtown's Salem Lake Trail with ample on site parking
- Walking distance to new breweries, restaurants, farmers market, and coffee shops