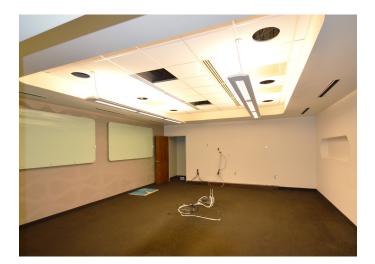

## DESCRIPTION

**MOTIVATED SELLER!** Listed well below tax value, this recently renovated office building has a modern upfit and open layout. Located next to downtown's Salem Lake Trail, ample on site parking, and walking distance to new breweries, restaurants, farmers market, and coffee shops. Property consists of approximately 2 acres.