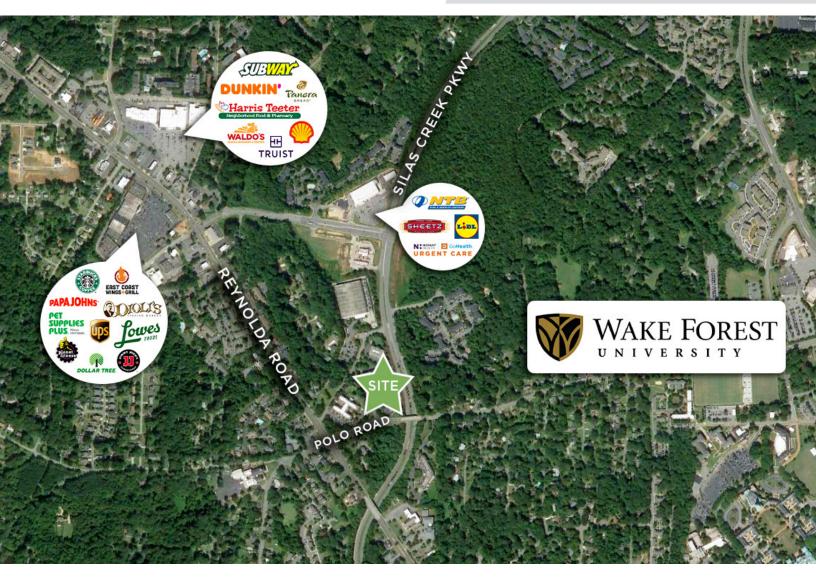

### **DESCRIPTION**

 $\pm 3,000$  -  $29,424~\rm SF$  available in one of Winston-Salem's Class A office parks. Suites are well appointed with high-end upfits. The building boasts ample parking. Wake Forest University is just up the road. Easy access to major thoroughfares. Possibility for tenant to utilize existing furniture (per lease negotiation).

### **DESCRIPTION**

±3,000 - 29,424 SF available in one of Winston-Salem's Class A office parks. Suites are well appointed with high-end upfits. The building boasts ample parking. Wake Forest University is just up the road. Easy access to major thoroughfares. Possibility for tenant to utilize existing furniture (per lease negotiation).

### **KEY FEATURES**

- ±3,000 29,424 SF available in one of Winston-Salem's Class A office parks
- Suites are well appointed with high-end upfits
- Easy access to major thoroughfares
- Possibility for tenant to utilize existing furniture (per lease negotiation)