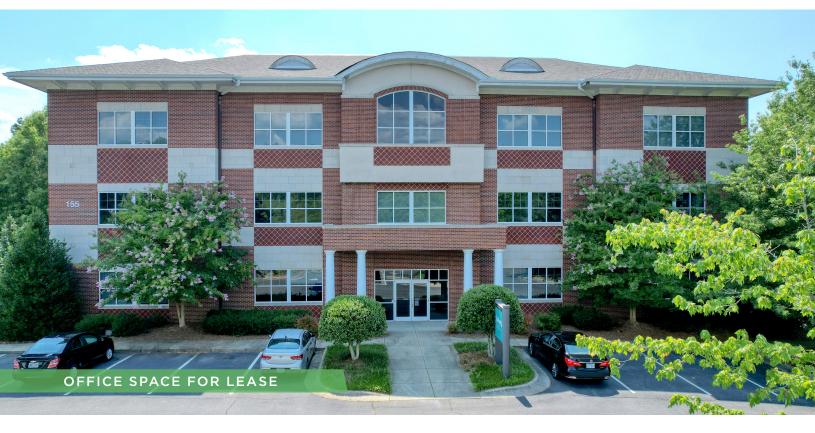

### **DESCRIPTION**

 $\pm 3,000$  -  $29,424~\rm SF$  available in one of Winston-Salem's Class A office parks. Suites are well appointed with high-end upfits. The building boasts ample parking. Wake Forest University is just up the road. Easy access to major thoroughfares. Possibility for tenant to utilize existing furniture (per lease negotiation).

### **KEY FEATURES**

- ±3,000 29,424 SF available in one of Winston-Salem's Class A office parks
- Suites are well appointed with high-end upfits
- Easy access to major thoroughfares
- Possibility for tenant to utilize existing furniture (per lease negotiation)

### **DESCRIPTION**

±3,000 - 29,424 SF available in one of Winston-Salem's Class A office parks. Suites are well appointed with high-end upfits. The building boasts ample parking. Wake Forest University is just up the road. Easy access to major thoroughfares. Possibility for tenant to utilize existing furniture (per lease negotiation).