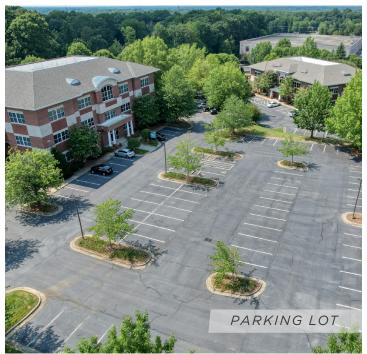

### **DESCRIPTION**

 $\pm 3,000$  -  $29,424~\rm SF$  available in one of Winston-Salem's Class A office parks. Suites are well appointed with high-end upfits. The building boasts ample parking. Wake Forest University is just up the road. Easy access to major thoroughfares. Possibility for tenant to utilize existing furniture (per lease negotiation).

### PROPERTY INFORMATION

| PROPERTY TYPE  | Office         | PARKING | Surface      |
|----------------|----------------|---------|--------------|
| AVAILABLE SF ± | 3,000 - 29,424 | TAX PIN | 6817-81-5862 |