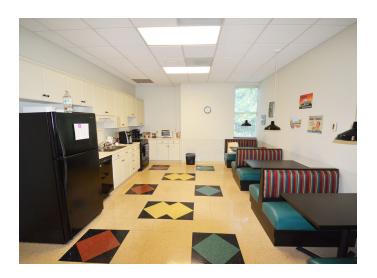

### **DESCRIPTION**

 $\pm 3,000$  -  $29,424~\rm SF$  available in one of Winston-Salem's Class A office parks. Suites are well appointed with high-end upfits. The building boasts ample parking. Wake Forest University is just up the road. Easy access to major thoroughfares. Possibility for tenant to utilize existing furniture (per lease negotiation).

### **KEY FEATURES**

- ±3,000 29,424 SF available in one of Winston-Salem's Class A office parks
- Suites are well appointed with high-end upfits
- Easy access to major thoroughfares
- Possibility for tenant to utilize existing furniture (per lease negotiation)

### **DESCRIPTION**

±3,000 - 29,424 SF available in one of Winston-Salem's Class A office parks. Suites are well appointed with high-end upfits. The building boasts ample parking. Wake Forest University is just up the road. Easy access to major thoroughfares. Possibility for tenant to utilize existing furniture (per lease negotiation).