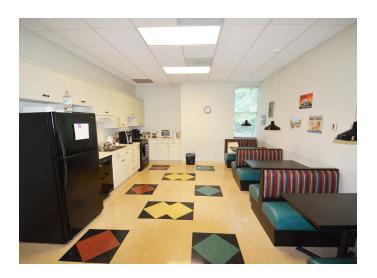

### **DESCRIPTION**

 $\pm 3,000$  -  $29,424~\rm SF$  available in one of Winston-Salem's Class A office parks. Suites are well appointed with high-end upfits. The building boasts ample parking. Wake Forest University is just up the road. Easy access to major thoroughfares. Possibility for tenant to utilize existing furniture (per lease negotiation).

### **KEY FEATURES**

- ±3,000 29,424 SF available in one of Winston-Salem's Class A office parks
- Suites are well appointed with high-end upfits
- Easy access to major thoroughfares
- Possibility for tenant to utilize existing furniture (per lease negotiation)

#### **DESCRIPTION**

±3,000 - 29,424 SF available in one of Winston-Salem's Class A office parks. Suites are well appointed with high-end upfits. The building boasts ample parking. Wake Forest University is just up the road. Easy access to major thoroughfares. Possibility for tenant to utilize existing furniture (per lease negotiation).