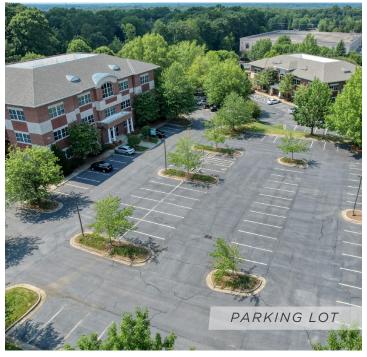

### **DESCRIPTION**

 $\pm 3,000$  -  $29,424~\rm SF$  available in one of Winston-Salem's Class A office parks. Suites are well appointed with high-end upfits. The building boasts ample parking. Wake Forest University is just up the road. Easy access to major thoroughfares. Possibility for tenant to utilize existing furniture (per lease negotiation).

### PROPERTY INFORMATION

| PROPERTY TYPE  | Office         | PARKING | Surface      |
|----------------|----------------|---------|--------------|
| AVAILABLE SF ± | 3,000 - 29,424 | TAX PIN | 6817-81-5862 |