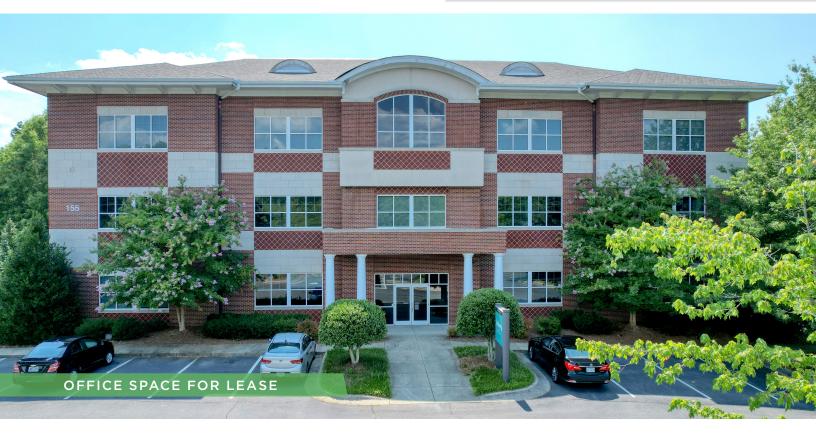

### **DESCRIPTION**

 $\pm 3,000$  -  $29,424~\rm SF$  available in one of Winston-Salem's Class A office parks. Suites are well appointed with high-end upfits. The building boasts ample parking. Wake Forest University is just up the road. Easy access to major thoroughfares. Possibility for tenant to utilize existing furniture (per lease negotiation).

### **KEY FEATURES**

- ±3,000 29,424 SF available in one of Winston-Salem's Class A office parks
- Suites are well appointed with high-end upfits
- Easy access to major thoroughfares
- Possibility for tenant to utilize existing furniture (per lease negotiation)

#### **DESCRIPTION**

±3,000 - 29,424 SF available in one of Winston-Salem's Class A office parks. Suites are well appointed with high-end upfits. The building boasts ample parking. Wake Forest University is just up the road. Easy access to major thoroughfares. Possibility for tenant to utilize existing furniture (per lease negotiation).