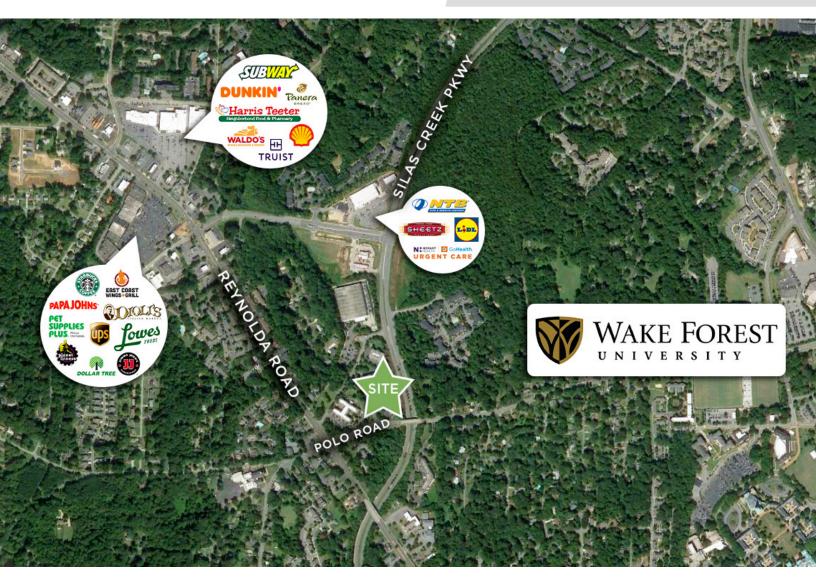

### **DESCRIPTION**

 $\pm 3,000$  -  $29,424~\rm SF$  available in one of Winston-Salem's Class A office parks. Suites are well appointed with high-end upfits. The building boasts ample parking. Wake Forest University is just up the road. Easy access to major thoroughfares. Possibility for tenant to utilize existing furniture (per lease negotiation).

#### **DESCRIPTION**

±3,000 - 29,424 SF available in one of Winston-Salem's Class A office parks. Suites are well appointed with high-end upfits. The building boasts ample parking. Wake Forest University is just up the road. Easy access to major thoroughfares. Possibility for tenant to utilize existing furniture (per lease negotiation).