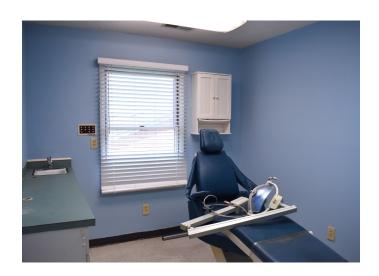

## DESCRIPTION

 $\pm 1,568$  SF former dental office. Versatile layout and flexible landlord upfit/renovation terms. High visibility on County Club Road near the intersection of Country Club and Jonestown Road. Ample parking available.

## **KEY FEATURES**

- ±1,568 SF former dental office
- Versatile layout and flexible landlord upfit/ renovation terms
- High visibility on County Club Road near the intersection of Country Club and Jonestown Road
- Ample parking available
- Lease Rate: \$2,100/Month, Modified Gross

## DESCRIPTION

±1,568 SF former dental office. Versatile layout and flexible landlord upfit/renovation terms. High visibility on County Club Road near the intersection of Country Club and Jonestown Road. Ample parking available.