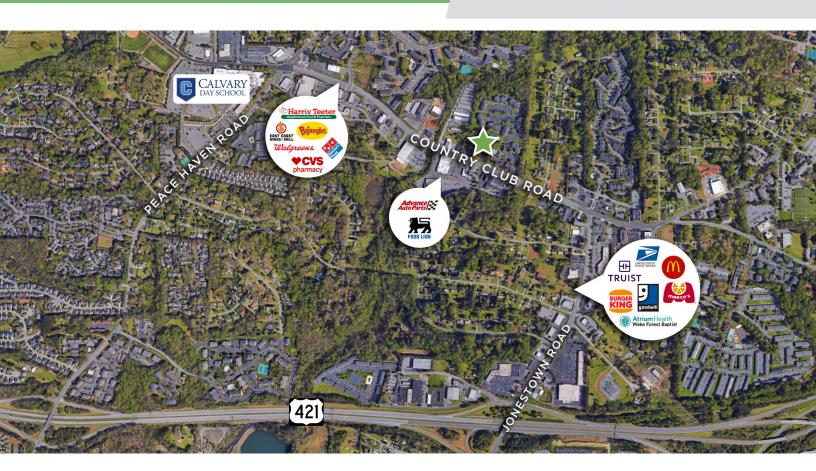

## DESCRIPTION

 $\pm 1,568$  SF former dental office. Versatile layout and flexible landlord upfit/renovation terms. High visibility on County Club Road near the intersection of Country Club and Jonestown Road. Ample parking available.

## **KEY FEATURES**

- ±1,568 SF former dental office
- Versatile layout and flexible landlord upfit/ renovation terms
- High visibility on County Club Road near the intersection of Country Club and Jonestown Road
- Ample parking available
- Lease Rate: \$2,100/Month, Modified Gross

## DESCRIPTION

±1,568 SF former dental office. Versatile layout and flexible landlord upfit/renovation terms. High visibility on County Club Road near the intersection of Country Club and Jonestown Road. Ample parking available.