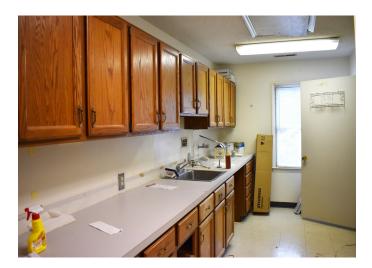

## DESCRIPTION

 $\pm 1,568$  SF former dental office. Versatile layout and flexible landlord upfit/renovation terms. High visibility on County Club Road near the intersection of Country Club and Jonestown Road. Ample parking available.

## **KEY FEATURES**

- ±1,568 SF former dental office
- Versatile layout and flexible landlord upfit/ renovation terms
- High visibility on County Club Road near the intersection of Country Club and Jonestown Road
- Ample parking available
- Lease Rate: \$2,100/Month, Modified Gross

## DESCRIPTION

±1,568 SF former dental office. Versatile layout and flexible landlord upfit/renovation terms. High visibility on County Club Road near the intersection of Country Club and Jonestown Road. Ample parking available.