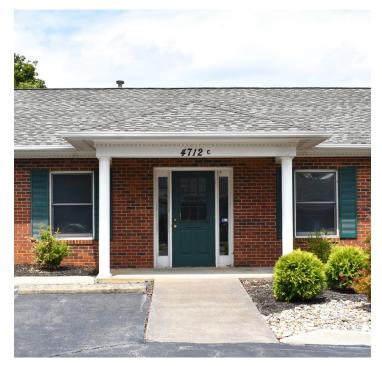

## DESCRIPTION

 $\pm 1,568$  SF former dental office. Versatile layout and flexible landlord upfit/renovation terms. High visibility on County Club Road near the intersection of Country Club and Jonestown Road. Ample parking available.

## **KEY FEATURES**

- ±1,568 SF former dental office
- Versatile layout and flexible landlord upfit/ renovation terms
- High visibility on County Club Road near the intersection of Country Club and Jonestown Road
- Ample parking available
- Lease Rate: \$2,100/Month, Modified Gross

## DESCRIPTION

±1,568 SF former dental office. Versatile layout and flexible landlord upfit/renovation terms. High visibility on County Club Road near the intersection of Country Club and Jonestown Road. Ample parking available.