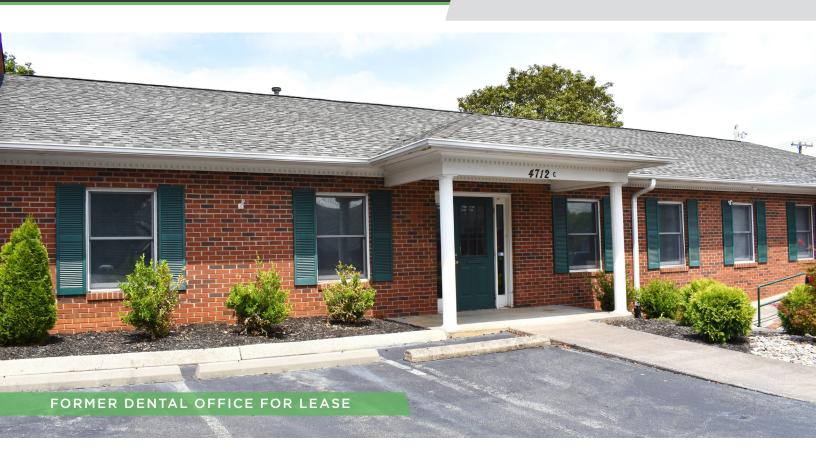

# 4712 COUNTRY CLUB ROAD

FOR LEASE | UNIT C, WINSTON-SALEM, NC 27104

## DESCRIPTION

 $\pm 1,568$  SF former dental office. Versatile layout and flexible landlord upfit/renovation terms. High visibility on County Club Road near the intersection of Country Club and Jonestown Road. Ample parking available.

## **KEY FEATURES**

- ±1,568 SF former dental office
- Versatile layout and flexible landlord upfit/ renovation terms
- High visibility on County Club Road near the intersection of Country Club and Jonestown Road
- Ample parking available
- Lease Rate: \$2,100/Month, Modified Gross