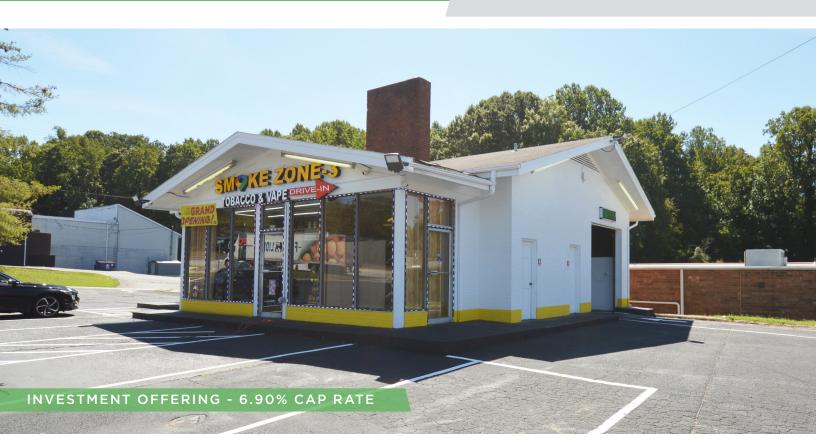

### DESCRIPTION

Linville Team Partners is pleased to offer a retail investment opportunity to purchase 4810 Country Club Road in Winston-Salem, NC. This ±1,600 SF highly visible retail property is amidst many new and established businesses along Country Club Road. Current NOI \$48,000 with a 5 year lease and 6.90% cap rate.

### **KEY FEATURES**

- ±1,630 SF retail space conveniently located on Country Club Road
- Highly visible property amidst many new and established businesses
- Sale Price: \$695,000
- NOI: \$48,000
- Cap Rate: 6.90%

#### **PRICING & TERMS**

| SALE PRICE | \$695,000 | NOI    | \$48,000                  |
|------------|-----------|--------|---------------------------|
| CAP RATE   | 6.90%     | TENANT | Smoke Zone (5 year lease) |