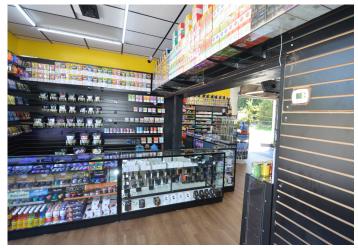

### DESCRIPTION

Linville Team Partners is pleased to offer a retail investment opportunity to purchase 4810 Country Club Road in Winston-Salem, NC. This ±1,600 SF highly visible retail property is amidst many new and established businesses along Country Club Road. Current NOI \$48,000 with a 5 year lease and 6.90% cap rate.

#### **PRICING & TERMS**

| SALE PRICE | \$695,000 | NOI    | \$48,000                  |
|------------|-----------|--------|---------------------------|
| CAP RATE   | 6.90%     | TENANT | Smoke Zone (5 year lease) |