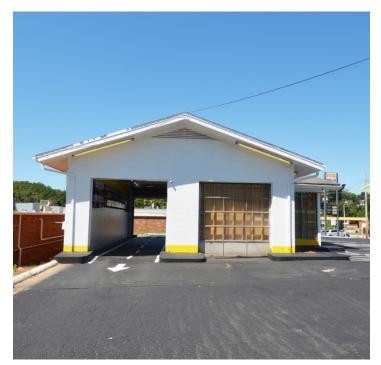

### DESCRIPTION

Linville Team Partners is pleased to offer a retail investment opportunity to purchase 4810 Country Club Road in Winston-Salem, NC. This ±1,600 SF highly visible retail property is amidst many new and established businesses along Country Club Road. Current NOI \$48,000 with a 5 year lease and 6.90% cap rate.

#### **PROPERTY INFORMATION**

| PROPERTY TYPE        | Retail, Investment | VPD      | 20,000       |
|----------------------|--------------------|----------|--------------|
| AVAILABLE SF ±       | 1,630              | ROOF     | Hip          |
| YEAR BUILT/RENOVATED | 1971/1999          | EXTERIOR | Brick/Block  |
| ACRES                | 0.41               | ΤΑΧ ΡΙΝ  | 6805-41-0110 |
| ZONING               | НВ                 |          |              |