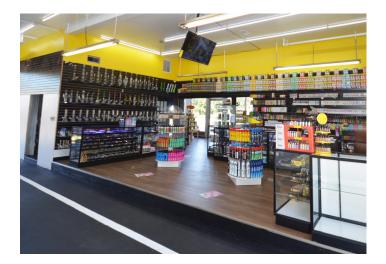

### DESCRIPTION

Linville Team Partners is pleased to offer a retail investment opportunity to purchase 4810 Country Club Road in Winston-Salem, NC. This ±1,600 SF highly visible retail property is amidst many new and established businesses along Country Club Road. Current NOI \$48,000 with a 5 year lease and 6.90% cap rate.

#### **PRICING & TERMS**

| SALE PRICE | \$695,000 | NOI    | \$48,000                  |
|------------|-----------|--------|---------------------------|
| CAP RATE   | 6.90%     | TENANT | Smoke Zone (5 year lease) |