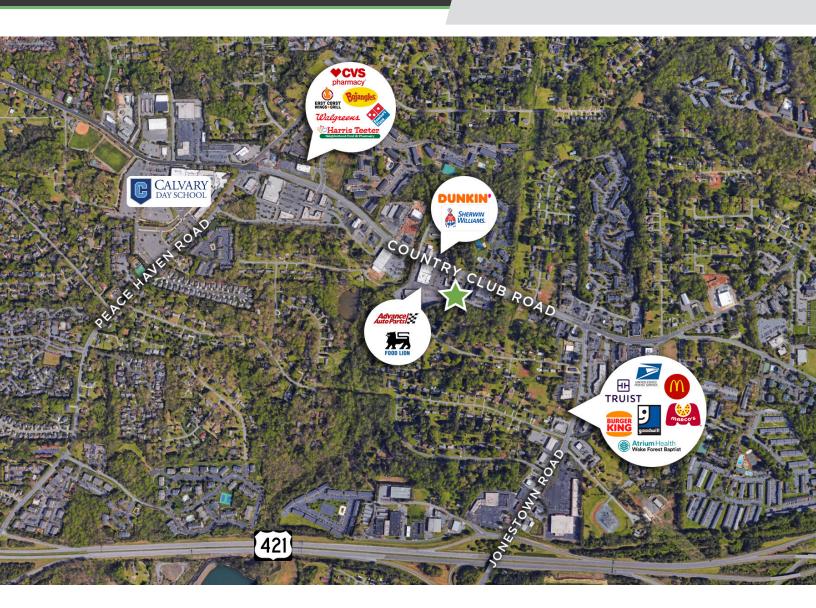

## WINSTON-SALEM, NORTH CAROLINA

Winston-Salem is located in the Piedmont Triad region of North Carolina about 100 miles west of Raleigh and 80 miles northeast of Charlotte. It is Forsyth County's largest city and currently the fifth largest city in the state. Called the "Twin City" for it's dual heritage and "City of Arts and Innovation" for its dedication to fine arts and research, Winston-Salem, is home to multiple reputable employers in the financial industry. Although the city has traditionally been associated with the textile and tobacco industries, Winston-Salem has recently transformed into a leader in the nanotech, high-tech and bio-tech fields. Winston-Salem is home to a number of colleges and universities including Wake Forest University, Winston-Salem State University, UNC School of the Arts, Salem College, and Forsyth Tech Community College.

## DEMOGRAPHICS

|                       | 1 MILE   | 3 MILES  | 5 MILES  |
|-----------------------|----------|----------|----------|
| POPULATION            | 12,309   | 74,232   | 171,850  |
| AVERAGE<br>HH INCOME  | \$69,702 | \$69,551 | \$66,978 |
| DAYTIME<br>POPULATION | 29,037   | 109,114  | 205,906  |