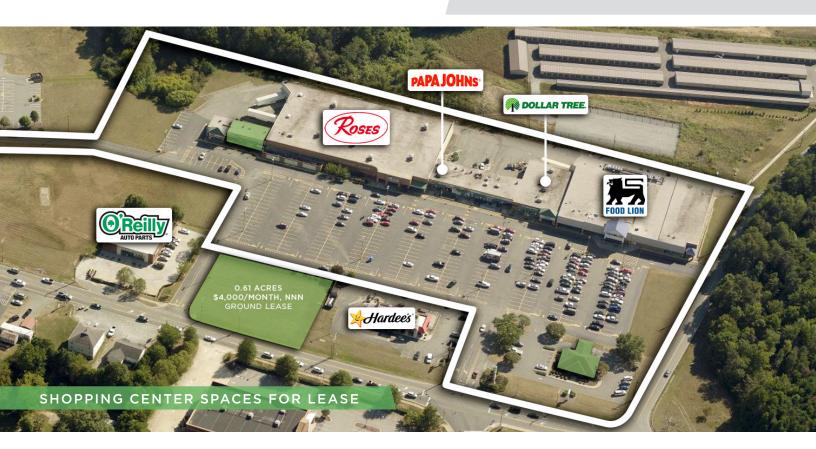

### DESCRIPTION

In the heart of Walkertown, Centre Stage Plaza is anchored by Food Lion, Dollar Tree, Roses's Department Store and Papa John's Pizza. This highly visible shopping center is ideal for national tenants, local retailers, and office users. This property also offers a free standing building with drive through capabilities at \$4,000/Month, NNN. Additional opportunity for 0.61 acre ground lease at \$4,000/Month NNN.

### **KEY FEATURES**

- Anchored by Food Lion, Dollar Tree, Roses's Department Store and Papa John's Pizza
- Food Lion and Roses reported sales in the top 5% in North Carolina
- Highly visible and ideal for national tenants, local retailers, and office users
- Property offers a free standing building with drive through capabilities at \$4,000/Month, NNN
- Additional opportunity for 0.61 acre ground lease