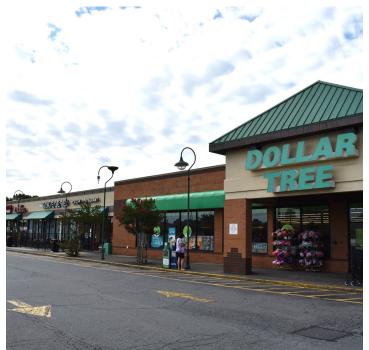

### DESCRIPTION

In the heart of Walkertown, Centre Stage Plaza is anchored by Food Lion, Dollar Tree, Roses's Department Store and Papa John's Pizza. This highly visible shopping center is ideal for national tenants, local retailers, and office users. This property also offers a free standing building with drive through capabilities at \$4,000/Month, NNN. Additional opportunity for 0.61 acre ground lease at \$4,000/Month NNN.

### **KEY FEATURES**

- Anchored by Food Lion, Dollar Tree, Roses's Department Store and Papa John's Pizza
- Food Lion and Roses reported sales in the top 5% in North Carolina
- Highly visible and ideal for national tenants, local retailers, and office users
- Property offers a free standing building with drive through capabilities at \$4,000/Month, NNN
- Additional opportunity for 0.61 acre ground lease