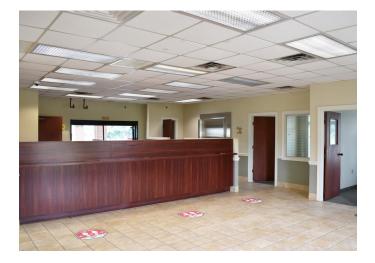

### **PROPERTY INFORMATION**

| PROPERTY TYPE      | Retail          | YEAR BUILT/RENOVATED | 1987/2003   |
|--------------------|-----------------|----------------------|-------------|
| PROPERTY SUBTYPE   | Shopping Center | FLOORS               | 1           |
| SUITE 3032 SF ±    | 3,300           | PARKING              | 450 Surface |
| BANK BUILDING SF ± | 2,205           | ZONING               | HB-S        |

### **PRICING & TERMS**

| LEASE RATE | \$14.00    | LEASE TYPE                                | NNN                |
|------------|------------|-------------------------------------------|--------------------|
| TICAM      | \$1.95 psf | FREE STANDING DRIVE-THRU<br>BUILDING RATE | \$4,000/Month, NNN |