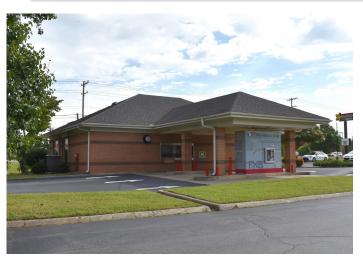

### **PROPERTY INFORMATION**

| PROPERTY TYPE      | Retail          | YEAR BUILT/RENOVATED | 1987/2003   |
|--------------------|-----------------|----------------------|-------------|
| PROPERTY SUBTYPE   | Shopping Center | FLOORS               | 1           |
| SUITE 3032 SF ±    | 3,300           | PARKING              | 450 Surface |
| BANK BUILDING SF ± | 2,205           | ZONING               | HB-S        |

### **PRICING & TERMS**

| LEASE RATE | \$14.00    | LEASE TYPE                                | NNN                |
|------------|------------|-------------------------------------------|--------------------|
| TICAM      | \$1.95 psf | FREE STANDING DRIVE-THRU<br>BUILDING RATE | \$4,000/Month, NNN |

### DESCRIPTION

In the heart of Walkertown, Centre Stage Plaza is anchored by Food Lion, Dollar Tree, Roses's Department Store and Papa John's Pizza. This highly visible shopping center is ideal for national tenants, local retailers, and office users. This property also offers a free standing building with drive through capabilities at \$4,000/Month, NNN. Additional opportunity for 0.61 acre ground lease at \$4,000/Month NNN.