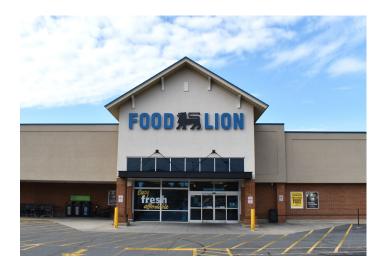

### DESCRIPTION

In the heart of Walkertown, Centre Stage Plaza is anchored by Food Lion, Dollar Tree, Roses's Department Store and Papa John's Pizza. This highly visible shopping center is ideal for national tenants, local retailers, and office users. This property also offers a free standing building with drive through capabilities at \$4,000/Month, NNN. Additional opportunity for 0.61 acre ground lease at \$4,000/Month NNN.

### **KEY FEATURES**

- Anchored by Food Lion, Dollar Tree, Roses's Department Store and Papa John's Pizza
- Food Lion and Roses reported sales in the top 5% in North Carolina
- Highly visible and ideal for national tenants, local retailers, and office users
- Property offers a free standing building with drive through capabilities at \$4,000/Month, NNN
- Additional opportunity for 0.61 acre ground lease